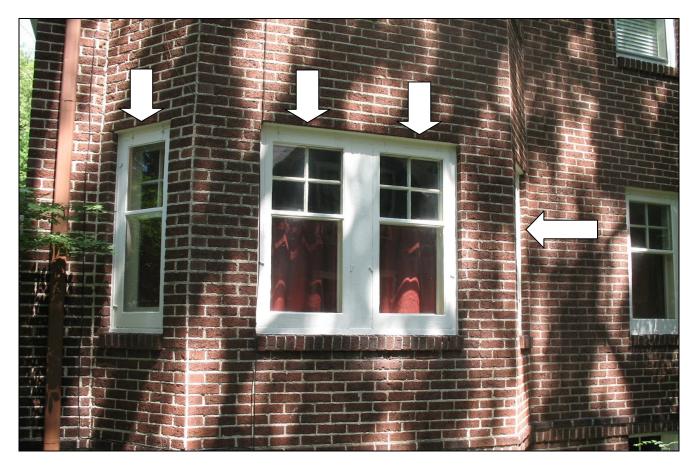

#### Request Overview/Background Information:

Stebnitz Builders Inc. has submitted a Certificate of Appropriateness (COA) Application to replace six windows for the property located at 735 Harrison Avenue. This property is located in the College Park Historic District. Section 32.06 of the Historic Preservation Ordinance grants the Landmarks Commission the authority to issue a Certificate of Appropriateness prior to the alteration of structures within a Historic District.

#### Key Issues:

- The attached photographs show the subject property and the windows that will be replaced.
- The applicant has proposed the use of wood replacement windows. A Marvin Windows specification sheet is attached to this report. The applicant will not alter the size of the window openings.
- Section 32.06(5) of the Historic Preservation Ordinance includes general review criteria to be used when evaluating COA applications. The attached COA Checklist evaluates this application against the general review criteria included in the Ordinance.
- Section 32.06(5) of the Historic Preservation Ordinance establishes Specific Review Criteria to be used in evaluating COA applications. The following criteria are relevant to this application:
  - (1) <u>Proportions of Windows and Doors</u>: The proportions and relationship between doors and windows should be compatible with the architectural style and character of the landmark, or in the case of new construction, with surrounding structures within the historic district.
    - The applicant will not alter the size of the window openings.
  - (2) <u>Architectural Details</u>: Architectural details, including materials, colors and textures, should be treated so as to make a landmark compatible with the original architectural style or character of the landmark in the historic district.
    - The proposed wood replacement windows are compatible with the style and character of the house.
- Section 32.06(6) of the Historic Preservation Ordinance states that the Landmarks Commission may grant a COA if it
  determines that the proposed construction, reconstruction, or exterior alteration conforms to the objectives and design
  criteria of the historic preservation plan for the City and district. Staff believes that the proposed actions, subject to
  certain conditions, satisfy the standards of Section 32.06(6)(c).