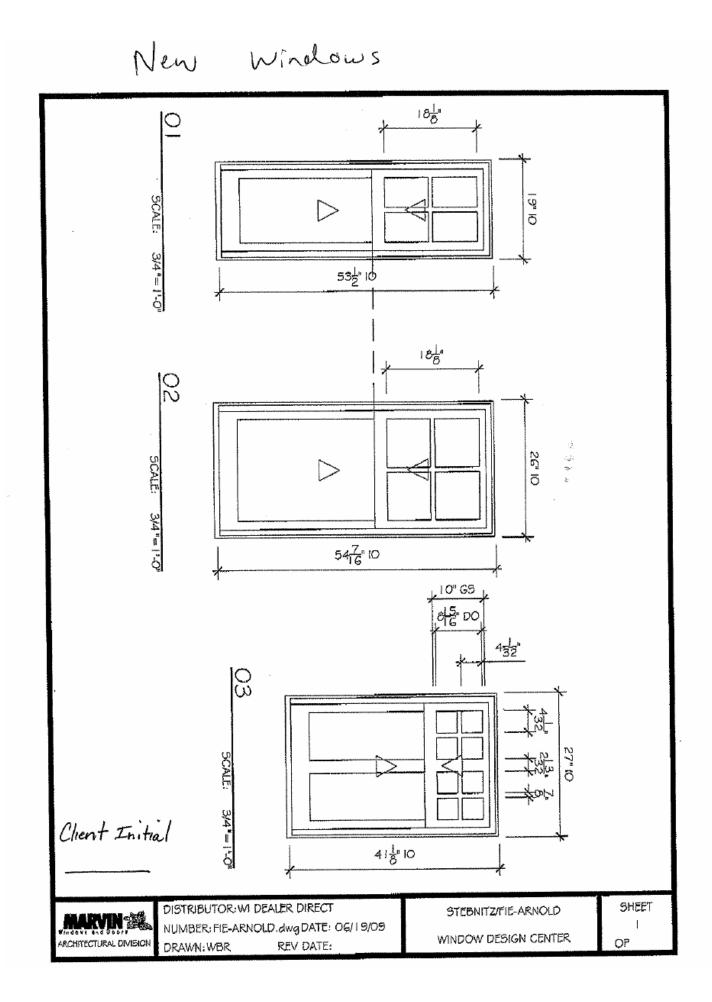

#### Key Issues:

- The attached photographs show the subject property and the windows that will be replaced.
- The applicant has proposed the use of wood replacement windows. A Marvin Windows specification sheet is attached to this report. The applicant will not alter the size of the window openings.
- Section 32.06(5) of the Historic Preservation Ordinance includes general review criteria to be used when evaluating COA applications. The attached COA Checklist evaluates this application against the general review criteria included in the Ordinance.
- Section 32.06(5) of the Historic Preservation Ordinance establishes Specific Review Criteria to be used in evaluating COA applications. The following criteria are relevant to this application:
  - (1) <u>Proportions of Windows and Doors</u>: The proportions and relationship between doors and windows should be compatible with the architectural style and character of the landmark, or in the case of new construction, with surrounding structures within the historic district.
    - The applicant will not alter the size of the window openings.
  - (2) <u>Architectural Details</u>: Architectural details, including materials, colors and textures, should be treated so as to make a landmark compatible with the original architectural style or character of the landmark in the historic district.
    - The proposed wood replacement windows are compatible with the style and character of the house.
- Section 32.06(6) of the Historic Preservation Ordinance states that the Landmarks Commission may grant a COA if it
  determines that the proposed construction, reconstruction, or exterior alteration conforms to the objectives and design
  criteria of the historic preservation plan for the City and district. Staff believes that the proposed actions, subject to
  certain conditions, satisfy the standards of Section 32.06(6)(c).

- 1. The applicant shall use wood replacement windows that match the original windows in size, design, and appearance.
- 2. All work shall be completed by April 30, 2010.
- 3. Any changes or additions to this Certificate of Appropriateness must be reviewed and approved by staff prior to the start of any work. Work done without prior approval will be subject to the issuance of correction orders or citations.
- 4. The applicant must obtain all necessary building permits. The completion date above does not extend any other time limits, such as those imposed by an order from Housing Services.