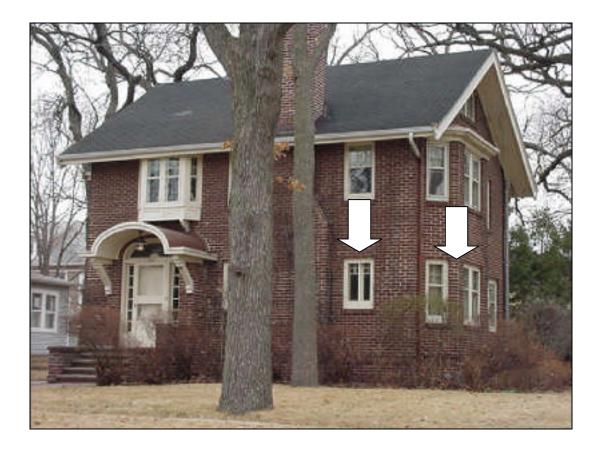

#### Request Overview/Background Information:

Stebnitz Builders Inc. has submitted a Certificate of Appropriateness (COA) Application to replace six windows for the property located at 735 Harrison Avenue. This property is located in the College Park Historic District. Section 32.06 of the Historic Preservation Ordinance grants the Landmarks Commission the authority to issue a Certificate of Appropriateness prior to the alteration of structures within a Historic District.

#### Key Issues:

- The attached photographs show the subject property and the windows that will be replaced.
- The applicant has proposed the use of wood replacement windows. A Marvin Windows specification sheet is attached to this report. The applicant will not alter the size of the window openings.
- Section 32.06(5) of the Historic Preservation Ordinance includes general review criteria to be used when evaluating COA applications. The attached COA Checklist evaluates this application against the general review criteria included in the Ordinance.
- Section 32.06(5) of the Historic Preservation Ordinance establishes Specific Review Criteria to be used in evaluating COA applications. The following criteria are relevant to this application:
  - (1) <u>Proportions of Windows and Doors</u>: The proportions and relationship between doors and windows should be compatible with the architectural style and character of the landmark, or in the case of new construction, with surrounding structures within the historic district.
    - The applicant will not alter the size of the window openings.
  - (2) <u>Architectural Details</u>: Architectural details, including materials, colors and textures, should be treated so as to make a landmark compatible with the original architectural style or character of the landmark in the historic district.
    - The proposed wood replacement windows are compatible with the style and character of the house.
- Section 32.06(6) of the Historic Preservation Ordinance states that the Landmarks Commission may grant a COA if it
  determines that the proposed construction, reconstruction, or exterior alteration conforms to the objectives and design
  criteria of the historic preservation plan for the City and district. Staff believes that the proposed actions, subject to
  certain conditions, satisfy the standards of Section 32.06(6)(c).