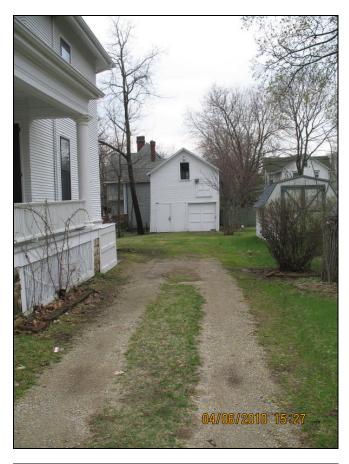

#### **Key Issues:**

- Several photographs of the property are attached to this report. As shown in the photographs, the structure is leaning to the north.
- A Building Inspector has inspected the carriage house, and has confirmed the applicant's statements regarding instability.
- This property's designation as a Historic Landmark is due to the house's architectural and historical significance. A copy of the Intensive Survey Form is attached to this report.
- The house was built around 1900, and the garage was constructed around 1920. The Planning Division has a photograph of the property that was allegedly taken in the mid-1920's. The photograph clearly shows the carriage house and the weathered paint suggests that it was constructed several years before the photograph was taken.
- **Findings of Fact:** Section 32.07(2) of the Historic Preservation Ordinance includes standards to be used in determining whether to issue a Certificate of Appropriateness for any demolition. The Ordinance states that the Commission shall consider and may give decisive weight to any or all of the following:
  - (a) Whether the historic building is of such architectural or historic significance that this demolition would be detrimental to the public interest and contrary to the general welfare of the people of the City and the State.
    - The carriage house is a historic structure. However, the historical significance of this property is mainly due to the house. Demolishing the carriage house will not be detrimental to the public interest nor contrary to the general welfare.
  - (b) Whether an historic building which has not been designated as an historic landmark, contributes to the distinctive architectural or historic character of the historic district as a whole and, therefore, should be preserved for the benefit of the people of the City and the State.