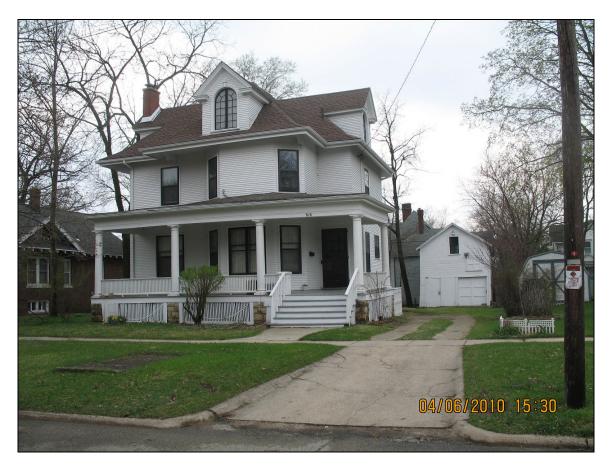

#### **Request Overview/Background Information:**

Anne Meronk has submitted an application for a Certificate of Appropriateness (COA) to tuckpoint the house and to demolish a detached carriage house (a/k/a "garage") for the property located at 816 Harrison Avenue. The applicant has indicated that the structure is unstable due to rotting and termite damage, and that the structure will eventually collapse. Section 32.07 of the Historic Preservation Ordinance grants the Landmarks Commission the authority to issue a Certificate of Appropriateness prior to demolition of a historic structure.

#### **Key Issues:**

- Several photographs of the property are attached to this report. As shown in the photographs, the structure is leaning to the north.
- A Building Inspector has inspected the carriage house, and has confirmed the applicant's statements regarding instability.
- This property's designation as a Historic Landmark is due to the house's architectural and historical significance. A copy of the Intensive Survey Form is attached to this report.
- The house was built around 1900, and the garage was constructed around 1920. The Planning Division has a photograph of the property that was allegedly taken in the mid-1920's. The photograph clearly shows the carriage house and the weathered paint suggests that it was constructed several years before the photograph was taken.
- **Findings of Fact:** Section 32.07(2) of the Historic Preservation Ordinance includes standards to be used in determining whether to issue a Certificate of Appropriateness for any demolition. The Ordinance states that the Commission shall consider and may give decisive weight to any or all of the following:
  - (a) Whether the historic building is of such architectural or historic significance that this demolition would be detrimental to the public interest and contrary to the general welfare of the people of the City and the State.
    - The carriage house is a historic structure. However, the historical significance of this property is mainly due to the house. Demolishing the carriage house will not be detrimental to the public interest nor contrary to the general welfare.
  - (b) Whether an historic building which has not been designated as an historic landmark, contributes to the distinctive architectural or historic character of the historic district as a whole and, therefore, should be preserved for the benefit of the people of the City and the State.