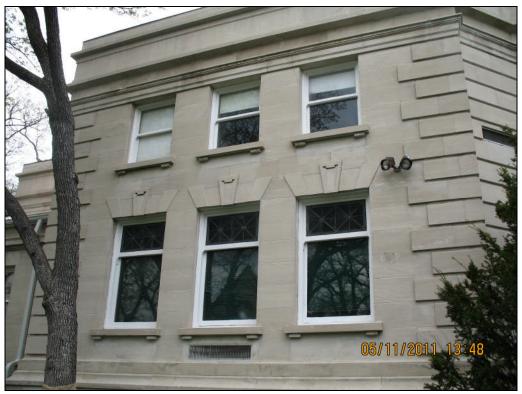

#### **Key Issues:**

- Several photographs of the World Affairs Center building are attached to this report.
- The applicant has proposed the use of customized aluminum clad wood double-hung windows manufactured by Marvin Windows & Doors.
- Many of the windows include stained glass sections, which the applicant will protect during construction and reinstall on the inside of the replacement windows in the same locations.
- The applicant has submitted a material sample, which will be distributed during the meeting.
- During the Beloit Intensive Survey, the building was classified as a 'pivotal' structure within the College Park Historic District. A copy of the Intensive Survey Form is attached to this report.
- Section 32.06(5) of the Historic Preservation Ordinance includes general review criteria to be used when evaluating COA applications. The attached COA Checklist evaluates this application against the general review criteria included in the Ordinance.
- Section 32.06(5) of the Historic Preservation Ordinance establishes Specific Review Criteria to be used in evaluating COA applications. The following criteria are relevant to this application:
  - (1) <u>Proportions of Windows and Doors</u>: The proportions and relationship between doors and windows should be compatible with the architectural style and character of the landmark, or in the case of new construction, with surrounding structures within the historic district.

The applicant has proposed the installation of aluminum clad wood windows, which are compatible with the architectural style and character of the building. Although the original windows will be replaced, the significance of this building is due to the architectural features (e.g. columns & moldings). The cornices and sills will not be altered.