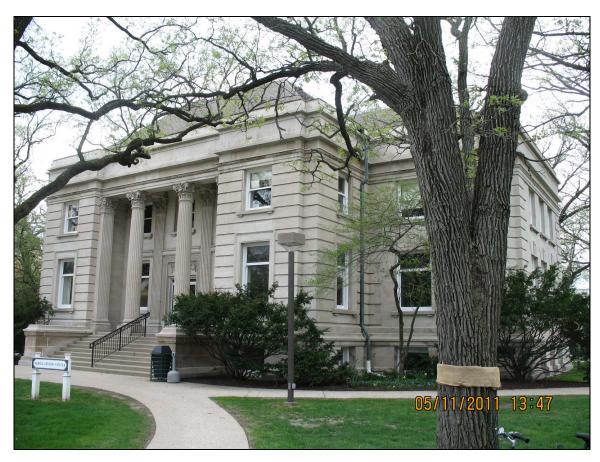

### Request Overview/Background Information:

Michael Brady, on behalf of Beloit College, has submitted an application for a Certificate of Appropriateness (COA) to replace all of the windows in the World Affairs Center building addressed as 634 College Street, which is located on the property located at 700 College Street. The subject property is located in the College Park Historic District, and Section 32.06 of the Historic Preservation Ordinance grants the Landmarks Commission the authority to issue a COA prior to the alteration of structures within a Historic District.

#### **Key Issues:**

- Several photographs of the World Affairs Center building are attached to this report.
- The applicant has proposed the use of customized aluminum clad wood double-hung windows manufactured by Marvin Windows & Doors.
- Many of the windows include stained glass sections, which the applicant will protect during construction and reinstall on the inside of the replacement windows in the same locations.
- The applicant has submitted a material sample, which will be distributed during the meeting.
- During the Beloit Intensive Survey, the building was classified as a 'pivotal' structure within the College Park Historic District. A copy of the Intensive Survey Form is attached to this report.
- Section 32.06(5) of the Historic Preservation Ordinance includes general review criteria to be used when evaluating COA applications. The attached COA Checklist evaluates this application against the general review criteria included in the Ordinance.
- Section 32.06(5) of the Historic Preservation Ordinance establishes Specific Review Criteria to be used in evaluating COA applications. The following criteria are relevant to this application:
  - (1) <u>Proportions of Windows and Doors</u>: The proportions and relationship between doors and windows should be compatible with the architectural style and character of the landmark, or in the case of new construction, with surrounding structures within the historic district.