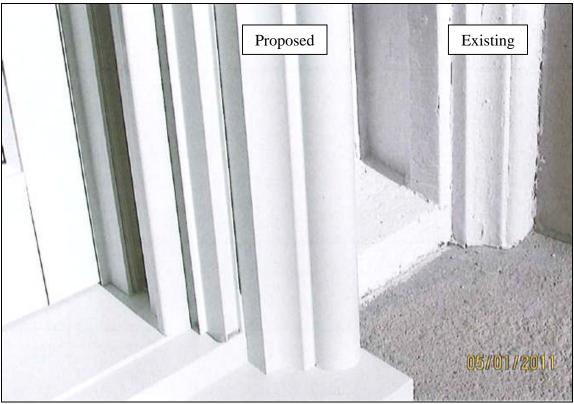

#### **Key Issues:**

- Several photographs of the World Affairs Center building are attached to this report.
- The applicant has proposed the use of customized aluminum clad wood double-hung windows manufactured by Marvin Windows & Doors.
- Many of the windows include stained glass sections, which the applicant will protect during construction and reinstall on the inside of the replacement windows in the same locations.
- The applicant has submitted a material sample, which will be distributed during the meeting.
- During the Beloit Intensive Survey, the building was classified as a 'pivotal' structure within the College Park Historic District. A copy of the Intensive Survey Form is attached to this report.
- Section 32.06(5) of the Historic Preservation Ordinance includes general review criteria to be used when evaluating COA applications. The attached COA Checklist evaluates this application against the general review criteria included in the Ordinance.
- Section 32.06(5) of the Historic Preservation Ordinance establishes Specific Review Criteria to be used in evaluating COA applications. The following criteria are relevant to this application:
  - (1) <u>Proportions of Windows and Doors</u>: The proportions and relationship between doors and windows should be compatible with the architectural style and character of the landmark, or in the case of new construction, with surrounding structures within the historic district.

The applicant has proposed the installation of aluminum clad wood windows, which are compatible with the architectural style and character of the building. Although the original windows will be replaced, the significance of this building is due to the architectural features (e.g. columns & moldings). The cornices and sills will not be altered.