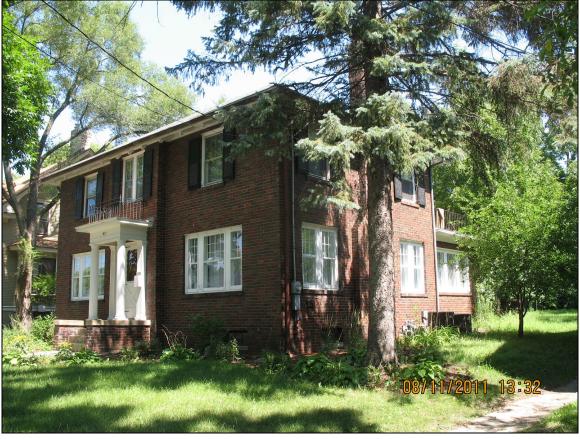

### **Request Overview/Background Information:**

Huffman Builders, Ltd. has submitted an application for a Certificate of Appropriateness (COA) to replace a portion of the roof, to replace the dormer siding, to repair the soffit & fascia, and to replace two columns for the property located at 917 Church Street. The subject property is located in the College Park Historic District. Section 32.06 of the Historic Preservation Ordinance grants the Landmarks Commission the authority to issue a COA prior to the alteration of structures within a Historic District.

### **Key Issues:**

- Several photographs of the subject property are attached to this report.
- According to the applicant, the roof is missing 10-20 shingles that will be replaced using shingles that match the remainder of the roof.
- The applicant has proposed the replacement of the siding on the rear dormer using wood shingle siding that is identical
  to the existing siding.
- The applicant has also proposed the repair of the soffit & fascia using materials that match the existing materials.
- This house includes a portico with two columns. According to the applicant, the base of both columns has rotted. The applicant has proposed the use of aluminum replacement columns.
- During the Beloit Intensive Survey, the house was classified as a 'contributing' structure within the College Park Historic District. A copy of the Intensive Survey Form is attached to this report.
- Section 32.06(5) of the Historic Preservation Ordinance includes general review criteria to be used when evaluating COA applications. The attached COA Checklist evaluates this application against the general review criteria included in the Ordinance.
- Section 32.06(5) of the Historic Preservation Ordinance establishes Specific Review Criteria to be used in evaluating COA applications. The following criteria are relevant to this application:
  - (1) <u>Architectural Details</u>: Architectural details, including materials, colors and textures, should be treated so as to make a landmark compatible with the original architectural style or character of the landmark in the historic district.

With the exception of the aluminum replacement columns, the applicant has proposed the use of materials that are compatible with the original style and character of the house. The applicant has indicated that it is possible to repair the existing columns, which would preserve the integrity of the front façade.