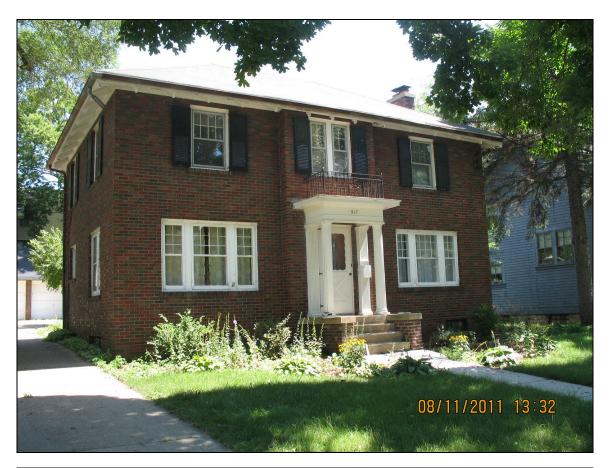

### **Request Overview/Background Information:**

Huffman Builders, Ltd. has submitted an application for a Certificate of Appropriateness (COA) to replace a portion of the roof, to replace the dormer siding, to repair the soffit & fascia, and to replace two columns for the property located at 917 Church Street. The subject property is located in the College Park Historic District. Section 32.06 of the Historic Preservation Ordinance grants the Landmarks Commission the authority to issue a COA prior to the alteration of structures within a Historic District.

### **Key Issues:**

- Several photographs of the subject property are attached to this report.
- According to the applicant, the roof is missing 10-20 shingles that will be replaced using shingles that match the remainder of the roof.
- The applicant has proposed the replacement of the siding on the rear dormer using wood shingle siding that is identical
  to the existing siding.
- The applicant has also proposed the repair of the soffit & fascia using materials that match the existing materials.
- This house includes a portico with two columns. According to the applicant, the base of both columns has rotted. The applicant has proposed the use of aluminum replacement columns.
- During the Beloit Intensive Survey, the house was classified as a 'contributing' structure within the College Park Historic District. A copy of the Intensive Survey Form is attached to this report.
- Section 32.06(5) of the Historic Preservation Ordinance includes general review criteria to be used when evaluating COA applications. The attached COA Checklist evaluates this application against the general review criteria included in the Ordinance.
- Section 32.06(5) of the Historic Preservation Ordinance establishes Specific Review Criteria to be used in evaluating COA applications. The following criteria are relevant to this application:
  - (1) <u>Architectural Details</u>: Architectural details, including materials, colors and textures, should be treated so as to make a landmark compatible with the original architectural style or character of the landmark in the historic district.

With the exception of the aluminum replacement columns, the applicant has proposed the use of materials that are compatible with the original style and character of the house. The applicant has indicated that it is possible to repair the existing columns, which would preserve the integrity of the front façade.