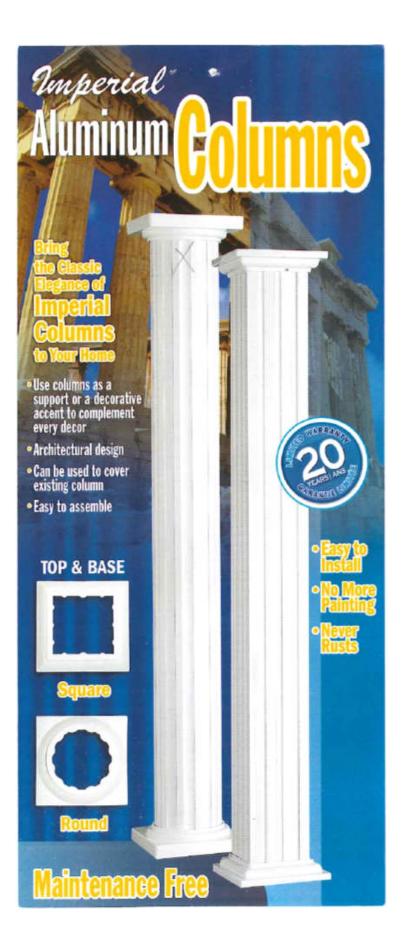

### **Key Issues:**

- Several photographs of the subject property are attached to this report.
- According to the applicant, the roof is missing 10-20 shingles that will be replaced using shingles that match the remainder of the roof.
- The applicant has proposed the replacement of the siding on the rear dormer using wood shingle siding that is identical
  to the existing siding.
- The applicant has also proposed the repair of the soffit & fascia using materials that match the existing materials.
- This house includes a portico with two columns. According to the applicant, the base of both columns has rotted. The applicant has proposed the use of aluminum replacement columns.
- During the Beloit Intensive Survey, the house was classified as a 'contributing' structure within the College Park Historic District. A copy of the Intensive Survey Form is attached to this report.
- Section 32.06(5) of the Historic Preservation Ordinance includes general review criteria to be used when evaluating COA applications. The attached COA Checklist evaluates this application against the general review criteria included in the Ordinance.
- Section 32.06(5) of the Historic Preservation Ordinance establishes Specific Review Criteria to be used in evaluating COA applications. The following criteria are relevant to this application:
  - (1) <u>Architectural Details</u>: Architectural details, including materials, colors and textures, should be treated so as to make a landmark compatible with the original architectural style or character of the landmark in the historic district.

With the exception of the aluminum replacement columns, the applicant has proposed the use of materials that are compatible with the original style and character of the house. The applicant has indicated that it is possible to repair the existing columns, which would preserve the integrity of the front façade.

Fiscal Note/Budget Impact: N/A

Attachments: Photographs, Column Specifications, Application, Intensive Survey Form, and COA Checklist.