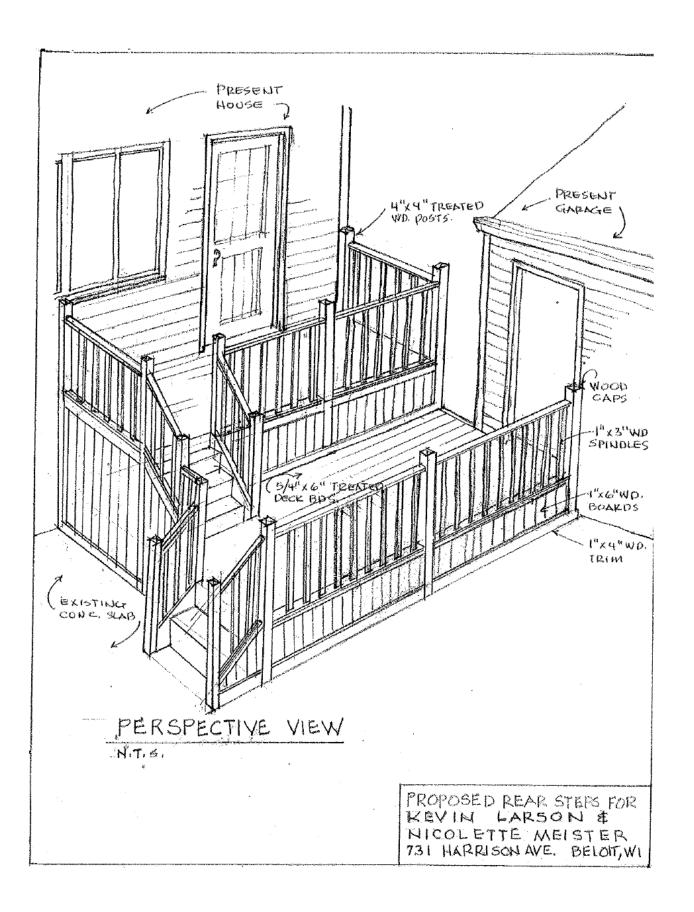

## **Key Issues:**

- Several photographs of the subject property are attached to this report.
- As shown in the photographs, the rear door opens onto a small concrete landing with steps on both sides.
- The applicant has proposed the replacement of the existing landing & stairs with a two-level wood deck that will connect the house to the detached garage.
- A rendering and plan for the proposed deck are attached to this report.
- The house was built in 1883. During the Beloit Intensive Survey, the house was classified as a 'contributing' structure within the College Park Historic District. A copy of the Intensive Survey Form is attached to this report.
- Section 32.06(5) of the Historic Preservation Ordinance includes general review criteria to be used when evaluating COA applications. The attached COA Checklist evaluates this application against the general review criteria included in the Ordinance.
- Section 32.06(5) of the Historic Preservation Ordinance establishes Specific Review Criteria to be used in evaluating COA applications. The following criteria are relevant to this application:
  - (1) <u>Architectural Details</u>: Architectural details, including materials, colors and textures, should be treated so as to make a landmark compatible with the original architectural style or character of the landmark in the historic district.

The proposed deck will consist of treated deck boards, treated posts, post caps, rails, and spindles. The area beneath the deck will be concealed by boards on all sides. The proposed design and materials are compatible with the character of the house and the larger historic district.

Fiscal Note/Budget Impact: N/A

Attachments: Photographs, Application, Deck Rendering, Deck Plan, Intensive Survey Form, and COA Checklist.