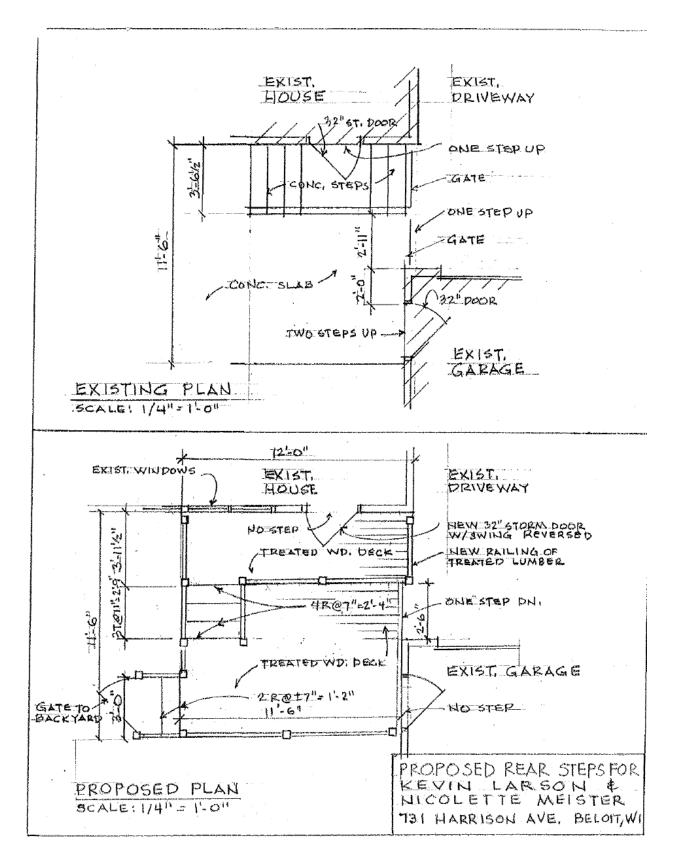

## **Key Issues:**

- Several photographs of the subject property are attached to this report.
- As shown in the photographs, the rear door opens onto a small concrete landing with steps on both sides.
- The applicant has proposed the replacement of the existing landing & stairs with a two-level wood deck that will connect the house to the detached garage.
- A rendering and plan for the proposed deck are attached to this report.
- The house was built in 1883. During the Beloit Intensive Survey, the house was classified as a 'contributing' structure within the College Park Historic District. A copy of the Intensive Survey Form is attached to this report.
- Section 32.06(5) of the Historic Preservation Ordinance includes general review criteria to be used when evaluating COA applications. The attached COA Checklist evaluates this application against the general review criteria included in the Ordinance.
- Section 32.06(5) of the Historic Preservation Ordinance establishes Specific Review Criteria to be used in evaluating COA applications. The following criteria are relevant to this application:
  - (1) <u>Architectural Details</u>: Architectural details, including materials, colors and textures, should be treated so as to make a landmark compatible with the original architectural style or character of the landmark in the historic district.

Fiscal Note/Budget Impact: N/A

Attachments: Photographs, Application, Deck Rendering, Deck Plan, Intensive Survey Form, and COA Checklist.