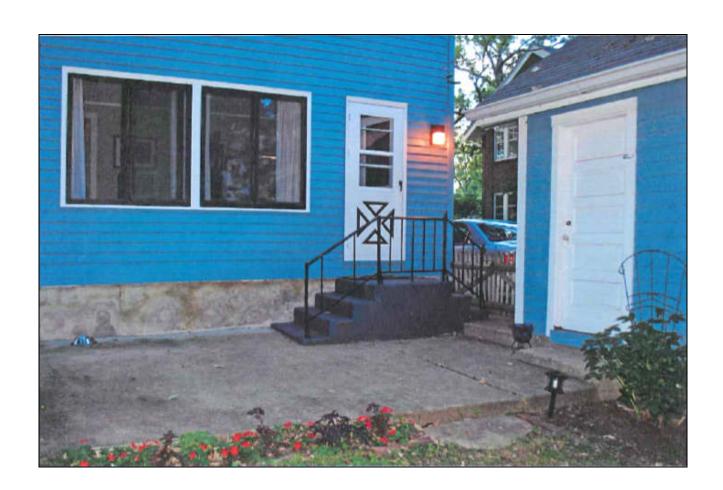

## **Key Issues:**

- Several photographs of the subject property are attached to this report.
- As shown in the photographs, the rear door opens onto a small concrete landing with steps on both sides.
- The applicant has proposed the replacement of the existing landing & stairs with a two-level wood deck that will connect the house to the detached garage.
- A rendering and plan for the proposed deck are attached to this report.
- The house was built in 1883. During the Beloit Intensive Survey, the house was classified as a 'contributing' structure within the College Park Historic District. A copy of the Intensive Survey Form is attached to this report.
- Section 32.06(5) of the Historic Preservation Ordinance includes general review criteria to be used when evaluating COA applications. The attached COA Checklist evaluates this application against the general review criteria included in the Ordinance.
- Section 32.06(5) of the Historic Preservation Ordinance establishes Specific Review Criteria to be used in evaluating COA applications. The following criteria are relevant to this application:
  - (1) <u>Architectural Details</u>: Architectural details, including materials, colors and textures, should be treated so as to make a landmark compatible with the original architectural style or character of the landmark in the historic district.

The proposed deck will consist of treated deck boards, treated posts, post caps, rails, and spindles. The area beneath the deck will be concealed by boards on all sides. The proposed design and materials are compatible with the character of the house and the larger historic district.