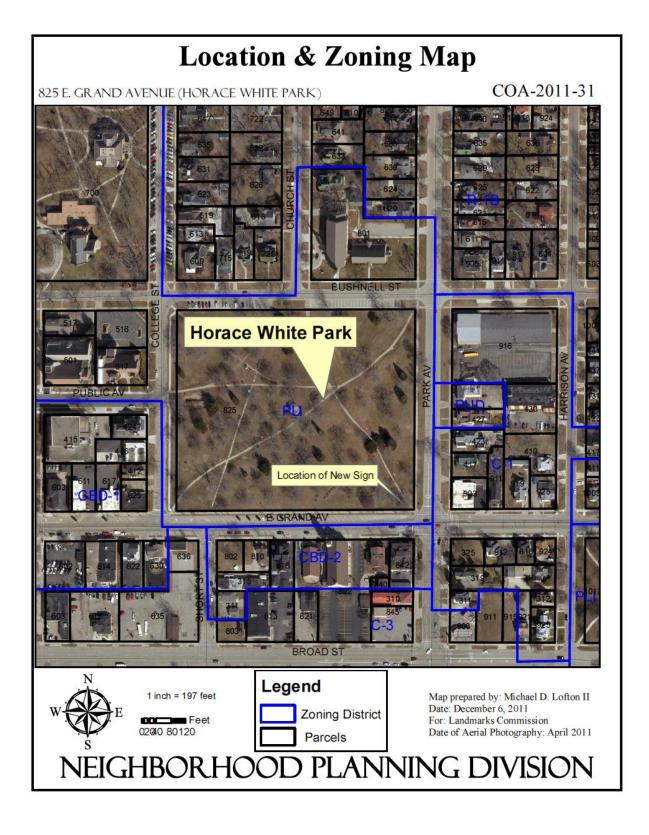

#### **Request Overview/Background Information:**

The City of Beloit has submitted an application for a Certificate of Appropriateness (COA) for a new official sign at Horace White Park. The subject property is located in the College Park Historic District and is bounded by Grand Avenue to the south, College Street to the west, Bushnell to the north, and Park Avenue to the east. Horace White Park is classified as a contributing site within the College Park Historic District. Section 32.13 of the Historic Preservation Ordinance grants the Landmarks Commission the authority to issue a COA prior to the construction and/or placement of permanent signs within a Historic District.

### Fiscal Note/Budget Impact: N/A

**Attachments:** Application, Intensive Survey Form, Location & Zoning Map, Photographs, Applicant Attachments, and COA Checklist.