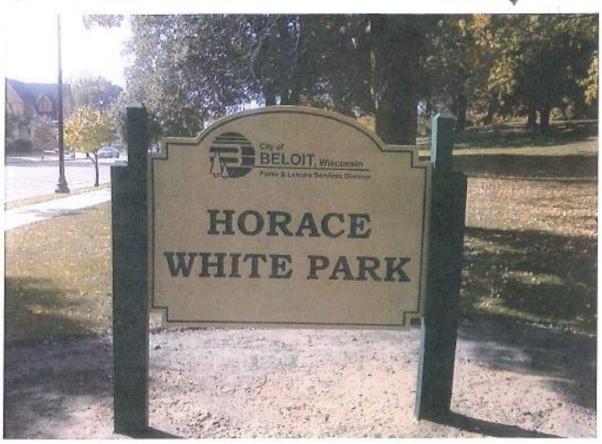

#### **Key Issues:**

- Horace White Park is the oldest public park in the City of Beloit. Formally named Public Square, its name was changed to honor Dr. Horace White and his son; both played a vital role in Beloit's history. See the attached Intensive Survey Form for more detailed information.
- The former official sign at the intersection of Grand Avenue and Park Avenue was mistakenly replaced without approval from the Landmarks Commission.
- The former official sign was constructed of wood; the new official sign is constructed of composite plastic.
- Section 32.13 of the Historic Preservation Ordinance requires official approval from the Landmarks Commission before the construction and/or placement of permanent signs within any historic district, landmark or landmark site. This provision also specifies all signs are subject to the Outdoor Sign Ordinance (Chapter 30) and the requirements of the property's zoning district.
- Section 30.29(a) of the Outdoor Sign Ordinance defines an Official Sign as, "...an outdoor sign erected on public property by a public body or public official having jurisdiction in the City of Beloit.
- Section 30.29(2)(c) of the Outdoor Sign Ordinance does not require Official Signs to meet the design requirements of the Outdoor Sign Ordinance or other requirements within the zoning district (e.g. sign area, sign height, number of signs, setbacks, or time limits).
- Within the provisions of Section 32.06(5) of the Historic Preservation Ordinance the official sign is classified as "hardscape landscaping" which requires specific review and approval by the Landmarks Commission.
- Section 32.06(5) of the Historic Preservation Ordinance includes general review criteria to be used when evaluating COA applications.
  - The attached COA Checklist evaluates this application against the general review criteria included in the Ordinance. Only three of the ten general review criteria apply in this case.
- Section 32.06(5) of the Historic Preservation Ordinance establishes *Specific Review Criteria* to be used in evaluating COA applications. The following criteria are relevant to this application:
  - (1) <u>Landscaping:</u> Compatibility. Landscaping should first be compatible with the architectural character and appearance of the landmark itself and then, if necessary, with other surrounding structures and landscapes in the historic district.
    - The official sign is compatible with the landmark site itself and, surrounding landscapes and structures within the College Park Historic District.
  - (2) <u>Architectural Details</u>: Architectural details, including materials, colors and textures, should be treated so as to make a landmark compatible with the original architectural style or character of the landmark in the historic district.

- The City has installed a 60" by 48" custom laminated double sided sign that has a beige background with green trim. The City's logo and text are engraved. The sign is mounted on two green 4x4 double posts that are 8' and 7' high. However, when sign post are mounted in the ground they stand at 5 feet and 6 inches and 4 feet and 6 inches respectively.
- Section 32.06(6) of the Historic Preservation Ordinance states that the Landmarks Commission may grant a COA if it determines:
  - In the case of a landmark or landmark site, the proposed work would not detrimentally change, destroy, or adversely affect any exterior architectural feature of the improvement upon which the work is to be done.
  - In the case of the construction of a new improvement upon a landmark site, the exterior of such improvement would not adversely affect or would harmonize with the external appearance of other improvements on such site.
  - In the case of any property located in an historic district, the proposed construction, reconstruction, or exterior alteration conforms to the objectives and design criteria of the historic preservation plan for the City and district.
- Staff believes that the proposed actions satisfy the standards of Section 32.06(6)(b).