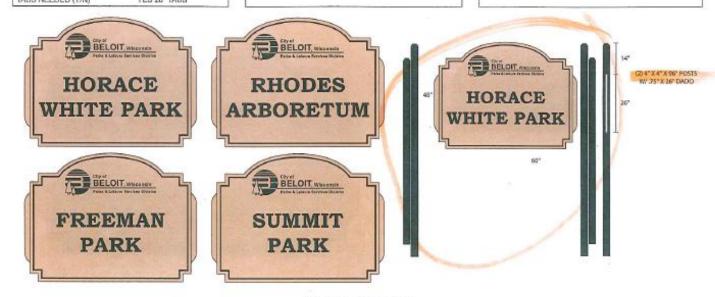

- The City has installed a 60" by 48" custom laminated double sided sign that has a beige background with green trim. The City's logo and text are engraved. The sign is mounted on two green 4x4 double posts that are 8' and 7' high. However, when sign post are mounted in the ground they stand at 5 feet and 6 inches and 4 feet and 6 inches respectively.
- Section 32.06(6) of the Historic Preservation Ordinance states that the Landmarks Commission may grant a COA if it determines:
  - In the case of a landmark or landmark site, the proposed work would not detrimentally change, destroy, or adversely affect any exterior architectural feature of the improvement upon which the work is to be done.
  - In the case of the construction of a new improvement upon a landmark site, the exterior of such improvement would not adversely affect or would harmonize with the external appearance of other improvements on such site.
  - In the case of any property located in an historic district, the proposed construction, reconstruction, or exterior alteration conforms to the objectives and design criteria of the historic preservation plan for the City and district.
- Staff believes that the proposed actions satisfy the standards of Section 32.06(6)(b).