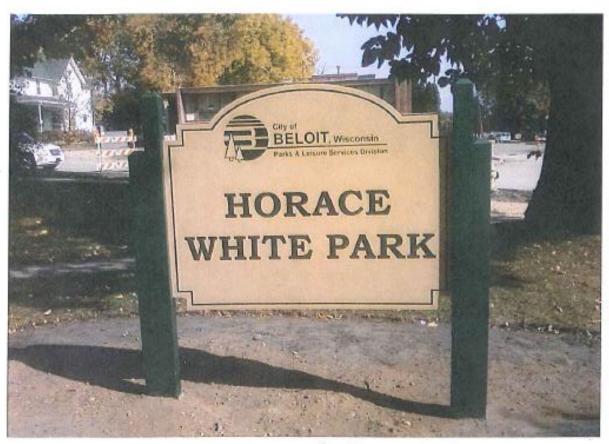

- The City has installed a 60" by 48" custom laminated double sided sign that has a beige background with green trim. The City's logo and text are engraved. The sign is mounted on two green 4x4 double posts that are 8' and 7' high. However, when sign post are mounted in the ground they stand at 5 feet and 6 inches and 4 feet and 6 inches respectively.
- Section 32.06(6) of the Historic Preservation Ordinance states that the Landmarks Commission may grant a COA if it determines:
  - In the case of a landmark or landmark site, the proposed work would not detrimentally change, destroy, or adversely affect any exterior architectural feature of the improvement upon which the work is to be done.
  - In the case of the construction of a new improvement upon a landmark site, the exterior of such improvement would not adversely affect or would harmonize with the external appearance of other improvements on such site.
  - In the case of any property located in an historic district, the proposed construction, reconstruction, or exterior alteration conforms to the objectives and design criteria of the historic preservation plan for the City and district.
- Staff believes that the proposed actions satisfy the standards of Section 32.06(6)(b).