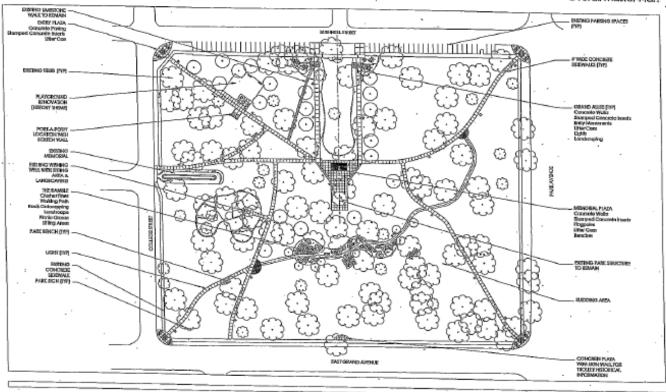

#### **Request Overview/Background Information:**

The City of Beloit has submitted an application for a Certificate of Appropriateness (COA) for a new official sign at Horace White Park. The subject property is located in the College Park Historic District and is bounded by Grand Avenue to the south, College Street to the west, Bushnell to the north, and Park Avenue to the east. Horace White Park is classified as a contributing site within the College Park Historic District. Section 32.13 of the Historic Preservation Ordinance grants the Landmarks Commission the authority to issue a COA prior to the construction and/or placement of permanent signs within a Historic District.

#### **Key Issues:**

- Horace White Park is the oldest public park in the City of Beloit. Formally named Public Square, its name was changed to honor Dr. Horace White and his son; both played a vital role in Beloit's history. See the attached Intensive Survey Form for more detailed information.
- The former official sign at the intersection of Grand Avenue and Park Avenue was mistakenly replaced without approval from the Landmarks Commission.
- The former official sign was constructed of wood; the new official sign is constructed of composite plastic.
- Section 32.13 of the Historic Preservation Ordinance requires official approval from the Landmarks Commission before the construction and/or placement of permanent signs within any historic district, landmark or landmark site. This provision also specifies all signs are subject to the Outdoor Sign Ordinance (Chapter 30) and the requirements of the property's zoning district.
- Section 30.29(a) of the Outdoor Sign Ordinance defines an Official Sign as, "...an outdoor sign erected on public property by a public body or public official having jurisdiction in the City of Beloit.
- Section 30.29(2)(c) of the Outdoor Sign Ordinance does not require Official Signs to meet the design requirements of the Outdoor Sign Ordinance or other requirements within the zoning district (e.g. sign area, sign height, number of signs, setbacks, or time limits).
- Within the provisions of Section 32.06(5) of the Historic Preservation Ordinance the official sign is classified as "hardscape landscaping" which requires specific review and approval by the Landmarks Commission.
- Section 32.06(5) of the Historic Preservation Ordinance includes general review criteria to be used when evaluating COA applications.
  - The attached COA Checklist evaluates this application against the general review criteria included in the Ordinance. Only three of the ten general review criteria apply in this case.
- Section 32.06(5) of the Historic Preservation Ordinance establishes *Specific Review Criteria* to be used in evaluating COA applications. The following criteria are relevant to this application:
  - (1) <u>Landscaping:</u> Compatibility. Landscaping should first be compatible with the architectural character and appearance of the landmark itself and then, if necessary, with other surrounding structures and landscapes in the historic district.
    - The official sign is compatible with the landmark site itself and, surrounding landscapes and structures within the College Park Historic District.
  - (2) <u>Architectural Details</u>: Architectural details, including materials, colors and textures, should be treated so as to make a landmark compatible with the original architectural style or character of the landmark in the historic district.