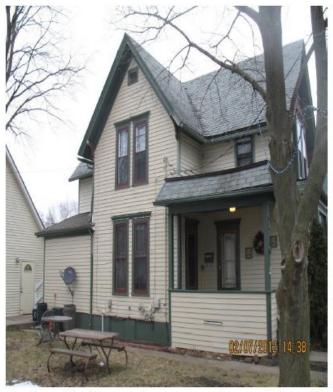

## Photographs of 834 Bluff Street

Southern side of house where upper and lower windows will be replaces with proposed new windows.

Upper windows on the south side of house that were replaced without a COA or Building Permit.