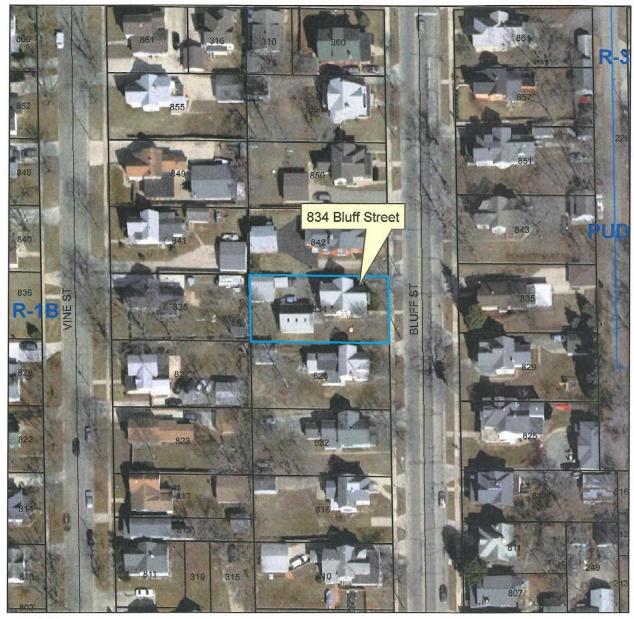

# **Location & Zoning Map**

834 Bluff Street

COA-2011-32

Legend
Parcels
Zoning District

Map prepared by: Michael D. Lofton II Date: February 8, 2012 For: City of Beloit, Neighborhood Planning Date of Aerial Photography: April 2011