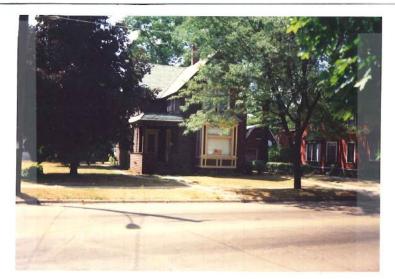

## Photographs of 834 Bluff Street

Southern side of house where upper and lower windows will be replaces with proposed new windows.

Upper windows on the south side of house that were replaced without a COA or Building Permit.