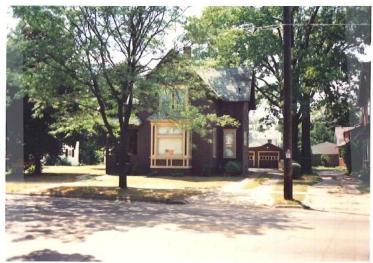

Northeast side of house where one window will be replaced.

Lower window on northeast side of house that will be replaced.