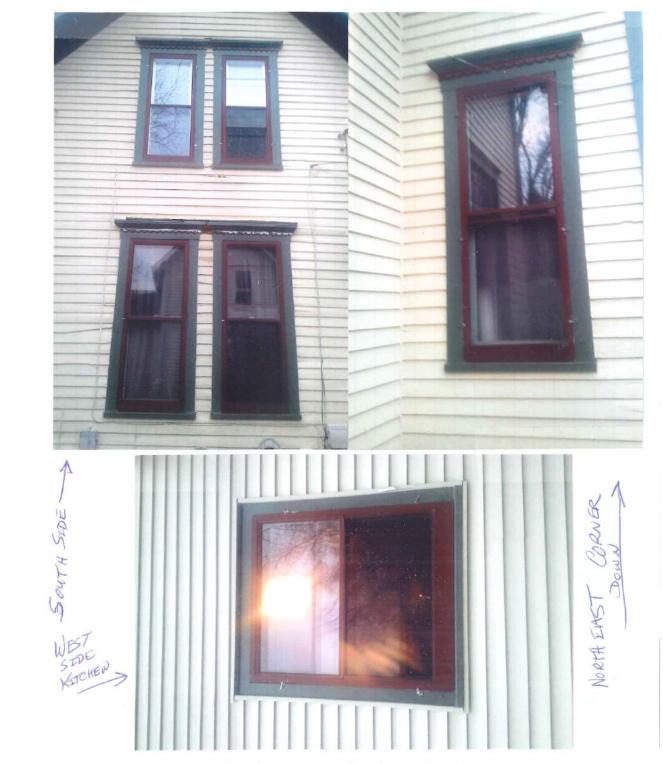

## Photographs of 834 Bluff Street

Southern side of house where upper and lower windows will be replaces with proposed new windows.

Upper windows on the south side of house that were replaced without a COA or Building Permit.

Northeast side of house where one window will be replaced.

Lower window on northeast side of house that will be replaced.

# Photographs of 834 Bluff Street

West side of the house ( rear of house). The lower window on left-hand side is location of window replacement.