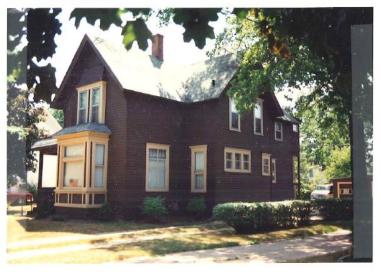

# Photographs of 834 Bluff Street

West side of the house ( rear of house). The lower window on left-hand side is location of window replacement.