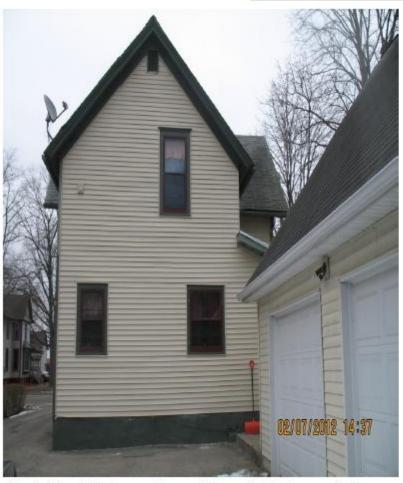

## Photographs of 834 Bluff Street

Southern side of house where upper and lower windows will be replaces with proposed new windows.

Upper windows on the south side of house that were replaced without a COA or Building Permit.

Northeast side of house where one window will be replaced.

Lower window on northeast side of house that will be replaced.