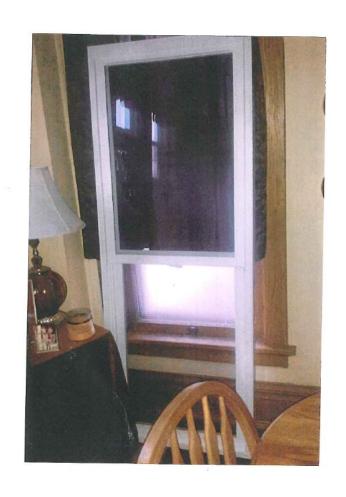

## Photographs of 834 Bluff Street

Southern side of house where upper and lower windows will be replaces with proposed new windows.

Upper windows on the south side of house that were replaced without a COA or Building Permit.

Northeast side of house where one window will be replaced.

Lower window on northeast side of house that will be replaced.

# Photographs of 834 Bluff Street

West side of the house ( rear of house). The lower window on left-hand side is location of window replacement.