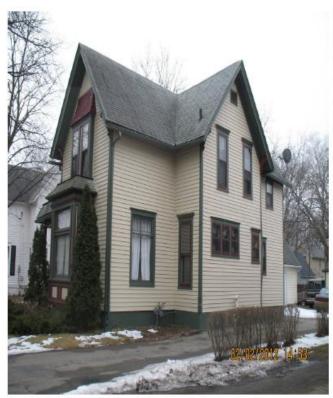

# Photographs of 834 Bluff Street

West side of the house ( rear of house). The lower window on left-hand side is location of window replacement.