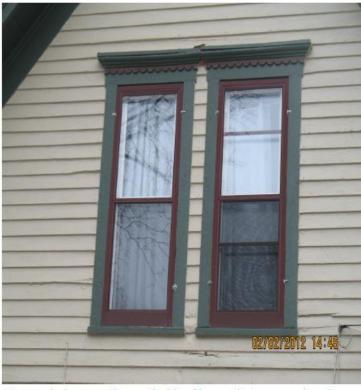

## Photographs of 834 Bluff Street

Southern side of house where upper and lower windows will be replaces with proposed new windows.

Upper windows on the south side of house that were replaced without a COA or Building Permit.