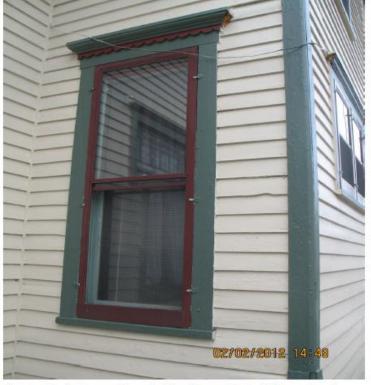

Northeast side of house where one window will be replaced.

Lower window on northeast side of house that will be replaced.