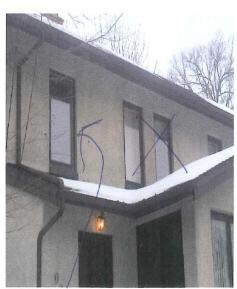

#### Photographs of 650 Park Avenue

Southeastern side of property

Northeastern side of property

Western side of property

Northern side of property

Two singly Casimuts TAN

1- Single CASEMENT TAN

1 Single Citation TAN 1-Single Case

The outside Trim with coston trim
to: I hoped Brown in color Ther caulk
seal knowed wishow

EACH WINDOW ON PAGE # 1 \$ 2

HAS hir infiltration most Have
EXPERIST DECKY From water damage
WINDOW OVE HARD to open & Then Close
OUT CONCERN IS IT NOT TAKEN CAME
OF FUTTHER damage to Home will
accord.