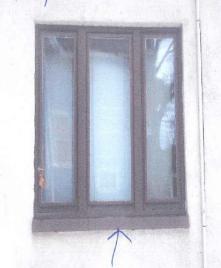

#### Photographs of 650 Park Avenue

Southeastern side of property

Northeastern side of property

Western side of property

Northern side of property

#### **Key Issues:**

- The applicant has determined that water damage has cause serious decay to the existing twenty-five wood windows located at the subject property. Some of the windows do not open and air leaks have occurred. The wood windows are beyond repair and will need to be replaced.
- Three sets of triple-casement windows, one double-casement window, thirteen single-casement windows, and one, two-panel slider window will be replaced.
- The new windows are energy efficient vinyl casement windows that are tan in color, and will match the style and character of the house.
- All window exteriors will be faced with "Royal Brown" aluminum coil.
- During the Beloit Intensive Survey, the house was classified as a 'contributing' structure within the College Park Historic District. A copy of the Intensive Survey Form is attached to this report.
- Section 32.06(5) of the Historic Preservation Ordinance includes general review criteria to be used when evaluating COA applications. The attached COA Checklist evaluates this application against the general review criteria included in the Ordinance.
- Section 32.06(5) of the Historic Preservation Ordinance establishes Specific Review Criteria to be used in evaluating COA applications. The following criteria are relevant to this application:
  - (1) <u>Proportions of Windows and Doors</u>: The proportions and relationships between doors and windows should be compatible with the architectural style and character of the landmark, or in the case of new construction, with surrounding structures within the historic district.
    - The applicant will not alter the size of the window openings. All casement windows have been custom designed to fit existing window openings.
  - (2) <u>Architectural Details</u>: Architectural details, including materials, colors and textures, should be treated so as to make a landmark compatible with the original architectural style or character of the landmark in the historic district.