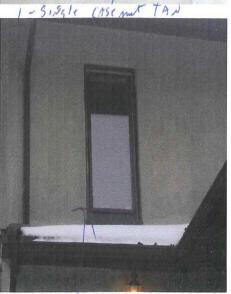

# Page # 1 OF 2 15 MINDONS total on This PAGE three single casements TAN 1- Single TAN CASEMENT 1-Single CASEMENT TAN 1-Single exsenset tow 1- 2 panel Slider TAN Three SiNola CASEMENT TAN 1-5, right CAStoment And I Single CASTON TAN

Two singly Casimuts TAN

1- Single CASEMENT TAN

1 Single Citation TAN 1-Single Case

The outside Trim with coston trim
to: I hoped Brown in color Ther caulk
seal knowed wishow

EACH WINDOW ON PAGE # 1 \$ 2

HAS hir infiltration most Have
EXPERIST DECKY From water damage
WINDOW OVE HARD to open & Then Close
OUT CONCERN IS IT NOT TAKEN CAME
OF FUTTHER damage to Home will
accord.