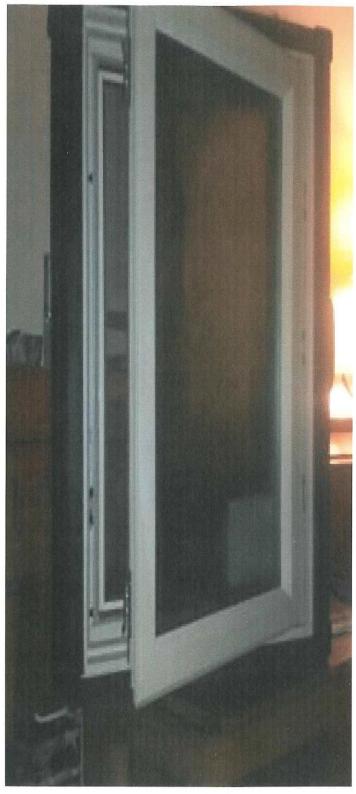

#### **Key Issues:**

- The applicant has determined that water damage has cause serious decay to the existing twenty-five wood windows located at the subject property. Some of the windows do not open and air leaks have occurred. The wood windows are beyond repair and will need to be replaced.
- Three sets of triple-casement windows, one double-casement window, thirteen single-casement windows, and one, two-panel slider window will be replaced.
- The new windows are energy efficient vinyl casement windows that are tan in color, and will match the style and character of the house.
- All window exteriors will be faced with "Royal Brown" aluminum coil.
- During the Beloit Intensive Survey, the house was classified as a 'contributing' structure within the College Park Historic District. A copy of the Intensive Survey Form is attached to this report.
- Section 32.06(5) of the Historic Preservation Ordinance includes general review criteria to be used when evaluating COA applications. The attached COA Checklist evaluates this application against the general review criteria included in the Ordinance.
- Section 32.06(5) of the Historic Preservation Ordinance establishes Specific Review Criteria to be used in evaluating COA applications. The following criteria are relevant to this application:
  - (1) <u>Proportions of Windows and Doors</u>: The proportions and relationships between doors and windows should be compatible with the architectural style and character of the landmark, or in the case of new construction, with surrounding structures within the historic district.
    - The applicant will not alter the size of the window openings. All casement windows have been custom designed to fit existing window openings.
  - (2) <u>Architectural Details</u>: Architectural details, including materials, colors and textures, should be treated so as to make a landmark compatible with the original architectural style or character of the landmark in the historic district.

The proposed vinyl windows are compatible with the style and character of the house.

- Section 32.06(6) of the Historic Preservation Ordinance states that the Landmarks Commission may grant a COA if it determines:
  - (a) In the case of a landmark or landmark site, the proposed work would not detrimentally change, destroy, or

#### Photographs of 650 Park Avenue

Southeastern side of property

Northeastern side of property

Western side of property

Northern side of property