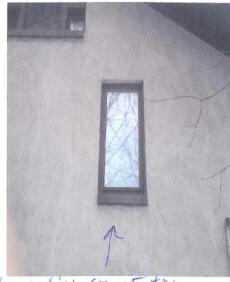

# Page # 1 OF 2 15 MINDONS total on This PAGE three single casements TAN 1- Single TAN CASEMENT 1-Single CASEMENT TAN 1-Single exsenset tow 1- 2 panel Slider TAN Three SiNola CASEMENT TAN 1-5, right CAStoment And I Single CASTON TAN

Two singly Casimuts TAN

1- Single CASEMENT TAN

1 Single Citation TAN 1-Single Case

The outside Trim with coston trim
to: I hoped Brown in color Ther caulk
seal knowed wishow

EACH WINDOW ON PAGE # 1 \$ 2

HAS hir infiltration most Have
EXPERIST DECKY From water damage
WINDOW OVE HARD to open & Then Close
OUT CONCERN IS IT NOT TAKEN CAME
OF FUTTHER damage to Home will
accord.