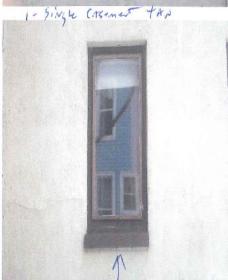

# Page # 1 OF 2 15 MINDONS total on This PAGE three single casements TAN 1- Single TAN CASEMENT 1-Single CASEMENT TAN 1-Single exsenset tow 1- 2 panel Slider TAN Three SiNola CASEMENT TAN 1-5, right CAStoment And I Single CASTON TAN

There Single CASEMENTS TAN

1-Single CASCINENT YAN

1 Sligle CASEPUT TAN