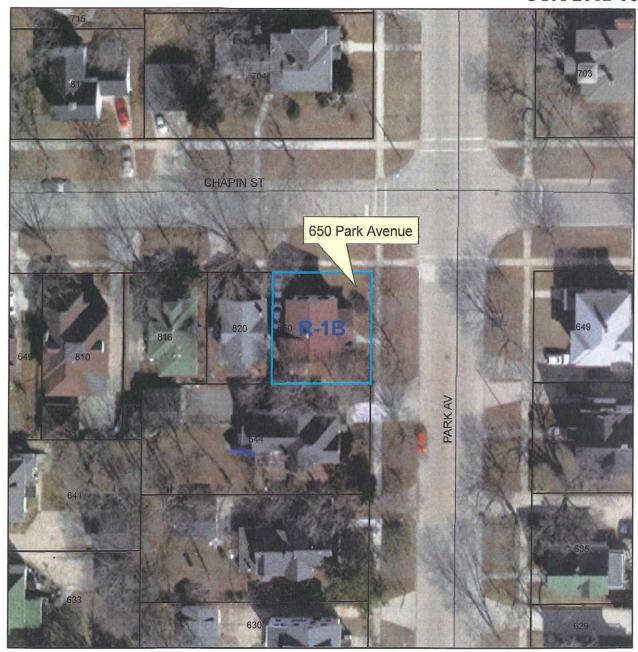

#### **Location & Zoning Map**

650 Park Avenue

COA-2012-01

#### Legend

Parcels
Zoning District

Map prepared by: Michael D. Lofton II Date: February 7, 2012 For: City of Beloit, Neighborhood Planning Date of Aerial Photography: April 2011

NEIGHBORHOOD PLANNING DIVISION