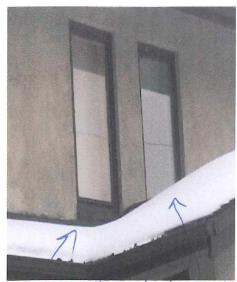

Two singly Casimuts TAN

1- Single CASEMENT TAN

1 Single Citation TAN 1-Single Case

The outside Trim with coston trim
to: I hoped Brown in color Ther caulk
seal knowed wishow

EACH WINDOW ON PAGE # 1 \$ 2

HAS hir infiltration most Have
EXPERIST DECKY From water damage
WINDOW OVE HARD to open & Then Close
OUT CONCERN IS IT NOT TAKEN CAME
OF FUTTHER damage to Home will
accord.