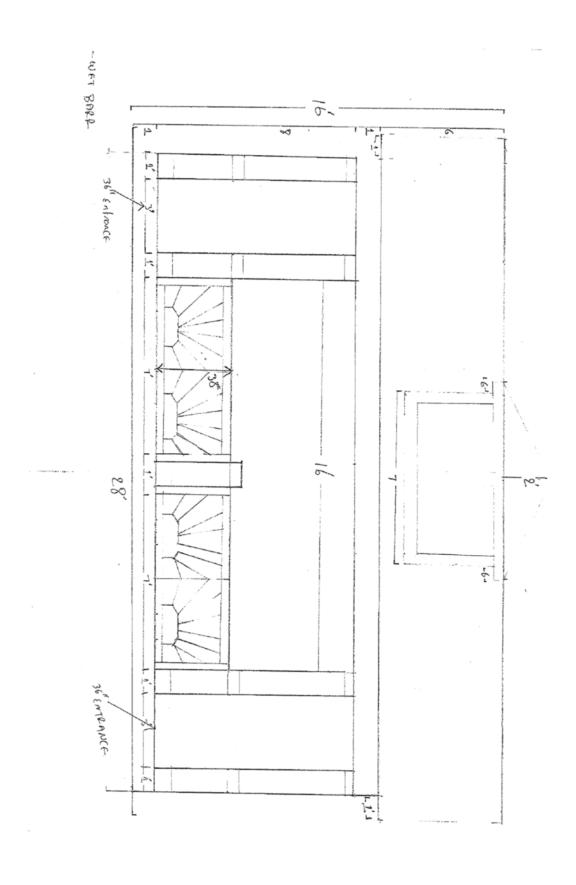

#### **Key Issues:**

- The applicant has proposed a 1,450 square-foot (25' x 58') outdoor seating area on the east side of the existing building. The proposed outdoor seating area consists of a covered bar area, an uncovered deck, an emergency exit, and ramps leading from the deck to the elevated bar area.
- According to the applicant, the proposed outdoor seating area includes 8 tables and 32 chairs.
- The proposed outdoor seating area is surrounded by a wood privacy fence that is 8 feet in height. The proposed fence does not comply with the City's fence regulations, and it may only be installed if the applicant obtains a variance to the applicable fence regulations (height and opacity).
- Section 4-804 of the Zoning Ordinance states that outdoor seating areas for bars are only allowed if reviewed and approved in accordance with the Conditional Use Permit review procedures.
- This application does not include the 6' x 28' outdoor seating area near the Portland Avenue entrance (shown on the sketches), which is not allowed because it would encroach into the public right-of-way.
- The proposed design (including materials) will be reviewed during the Architectural Review process.
- The off-street parking requirements contained in the Zoning Ordinance require taverns to provide off-street parking stalls in an amount equal to 50 percent of capacity.
- According to the applicant, there will be 35 parking stalls remaining in the parking lot following construction of the outdoor seating area. The seating capacity of the proposed outdoor seating area is 32, which translates into 16 required parking stalls. The seating capacity of the existing tavern is 30, which translates into 15 required parking stalls. With a total of 31 required parking stalls and 35 stalls in the parking lot, the property will comply with the off-street parking requirements contained in the Zoning Ordinance.
- The City's Review Agents have reviewed this application and have not submitted any comments or concerns.
- The attached Public Notice was sent to nine (9) nearby property owners. As of this writing, one nearby owner has expressed opposition to the proposed outdoor seating area.

- 1. This Conditional Use Permit authorizes the 1,450 square-foot (25' x 58') outdoor seating area on the east side of the existing building shown in the application attachments and the extension of the sales, possession, & consumption of alcohol into said area, subject to all of the conditions of approval.
- 2. Prior to establishment of the conditional uses, the applicant shall amend the liquor license for the premises to include the outdoor seating area.
- 3. The outdoor seating area shall be surrounded by a fence. The applicant may only construct an 8-foot privacy fence if the Board of Appeals grants a variance to the height and opacity requirements in the Fence Ordinance.
- 4. Before construction begins, the applicant shall obtain an Architectural Review Certificate and a Building Permit.
- 5. The maximum capacity of the outdoor seating area shall be thirty-two (32) persons, except during previously authorized special events. This maximum capacity shall be posted inside the building and within the outdoor seating area. The door leading to the outdoor seating area shall be marked as an exit.
- 6. The outdoor seating area shall include an emergency exit door or gate that leads to the parking lot. The door or gate shall be at least three (3) feet wide and a clear exit path shall be maintained.
- 7. The applicant shall provide a visible and/or audible fire alarm within the outdoor seating area.
- 8. Music may not be played in the outdoor seating area after 10:00 PM.
- 9. The outdoor seating area shall include trash & recycling containers and all litter shall be disposed of daily.
- 10. Any major changes in the adopted conditions or use of the property shall be approved by the Plan Commission and City Council by amending this Conditional Use Permit. The Community Development Director may approve minor changes administratively.