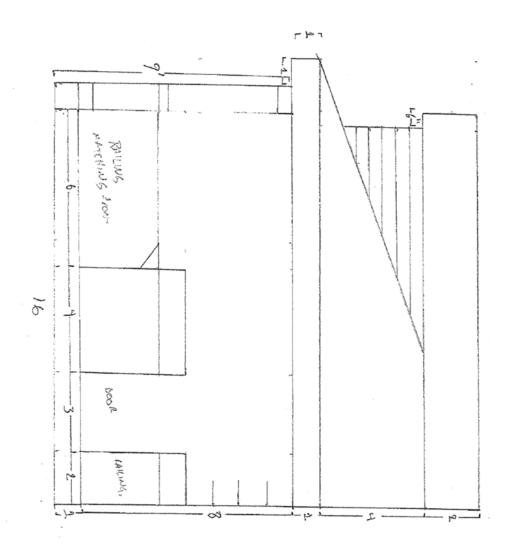

#### **Key Issues:**

- The applicant has proposed a 1,450 square-foot (25' x 58') outdoor seating area on the east side of the existing building. The proposed outdoor seating area consists of a covered bar area, an uncovered deck, an emergency exit, and ramps leading from the deck to the elevated bar area.
- According to the applicant, the proposed outdoor seating area includes 8 tables and 32 chairs.
- The proposed outdoor seating area is surrounded by a wood privacy fence that is 8 feet in height. The proposed fence does not comply with the City's fence regulations, and it may only be installed if the applicant obtains a variance to the applicable fence regulations (height and opacity).
- Section 4-804 of the Zoning Ordinance states that outdoor seating areas for bars are only allowed if reviewed and approved in accordance with the Conditional Use Permit review procedures.
- This application does not include the 6' x 28' outdoor seating area near the Portland Avenue entrance (shown on the sketches), which is not allowed because it would encroach into the public right-of-way.
- The proposed design (including materials) will be reviewed during the Architectural Review process.
- The off-street parking requirements contained in the Zoning Ordinance require taverns to provide off-street parking stalls in an amount equal to 50 percent of capacity.
- According to the applicant, there will be 35 parking stalls remaining in the parking lot following construction of the outdoor seating area. The seating capacity of the proposed outdoor seating area is 32, which translates into 16 required parking stalls. The seating capacity of the existing tavern is 30, which translates into 15 required parking stalls. With a total of 31 required parking stalls and 35 stalls in the parking lot, the property will comply with the off-street parking requirements contained in the Zoning Ordinance.
- The City's Review Agents have reviewed this application and have not submitted any comments or concerns.
- The attached Public Notice was sent to nine (9) nearby property owners. As of this writing, one nearby owner has expressed opposition to the proposed outdoor seating area.

- 1. This Conditional Use Permit authorizes the 1,450 square-foot (25' x 58') outdoor seating area on the east side of the existing building shown in the application attachments and the extension of the sales, possession, & consumption of alcohol into said area, subject to all of the conditions of approval.
- 2. Prior to establishment of the conditional uses, the applicant shall amend the liquor license for the premises to include the outdoor seating area.
- 3. The outdoor seating area shall be surrounded by a fence. The applicant may only construct an 8-foot privacy fence if the Board of Appeals grants a variance to the height and opacity requirements in the Fence Ordinance.
- 4. Before construction begins, the applicant shall obtain an Architectural Review Certificate and a Building Permit.
- 5. The maximum capacity of the outdoor seating area shall be thirty-two (32) persons, except during previously authorized special events. This maximum capacity shall be posted inside the building and within the outdoor seating area. The door leading to the outdoor seating area shall be marked as an exit.
- 6. The outdoor seating area shall include an emergency exit door or gate that leads to the parking lot. The door or gate shall be at least three (3) feet wide and a clear exit path shall be maintained.
- 7. The applicant shall provide a visible and/or audible fire alarm within the outdoor seating area.
- 8. Music may not be played in the outdoor seating area after 10:00 PM.
- 9. The outdoor seating area shall include trash & recycling containers and all litter shall be disposed of daily.
- 10. Any major changes in the adopted conditions or use of the property shall be approved by the Plan Commission and City Council by amending this Conditional Use Permit. The Community Development Director may approve minor changes administratively.