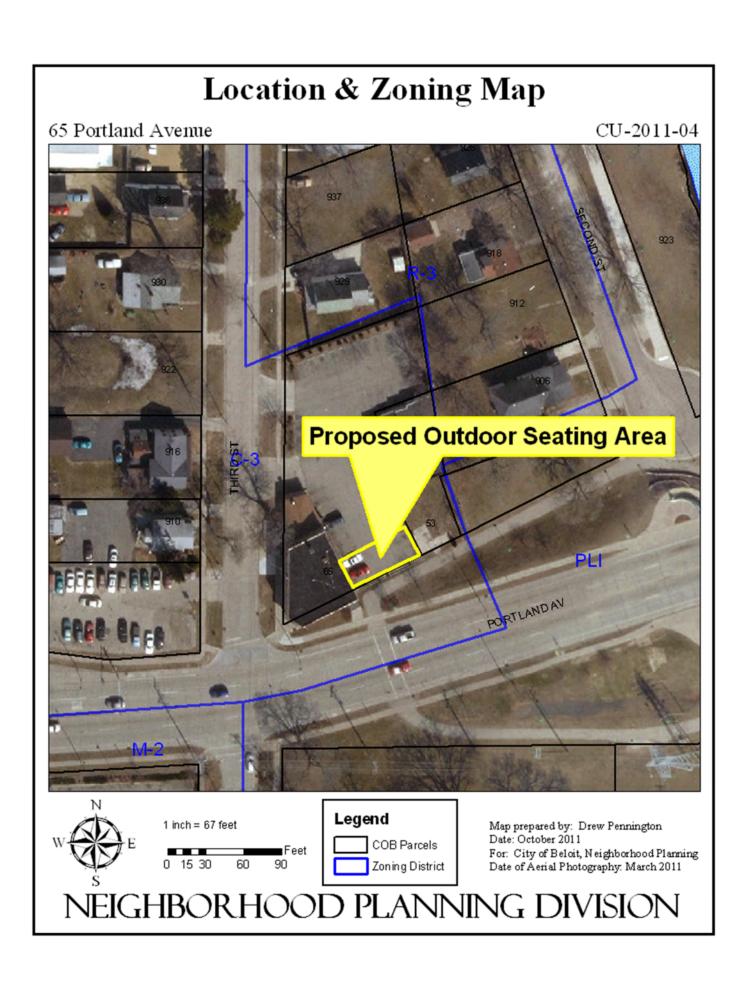

#### 4. PUBLIC HEARINGS

- a. Proposed Ordinance to amend the **Zoning District Map** to change the Zoning District Classification from PUD, Planned Unit Development District, to R-1A, Single-family Residential District, for properties located at 1907 and 2000 Aspen Drive and 1907, 2000, and 2001 Dell Drive (Christensen) Plan Commission recommendation for approval 5-0 First Reading, suspend rules for Second Reading
- Resolution authorizing a Conditional Use Permit to allow an Outdoor Seating area and Outdoor Sales, Possession, and Consumption of Alcohol in a C-3, Community Commercial District, for the property located at 65 Portland Avenue (Christensen) Plan Commission recommendation for approval 5-0
- 5. CITIZENS' PARTICIPATION
- 6. CONSENT AGENDA

#### Overview/Background Information:

David Kline Sr., the owner of Kline's Club 88, has filed an application for a Conditional Use Permit to allow an outdoor seating area and outdoor sales, possession, & consumption of alcohol in a C-3, Community Commercial District, for the property located at 65 Portland Avenue. The applicant has proposed a 1,450 square-foot (25' x 58') outdoor seating area on the east side of the existing building.

#### Key Issues (maximum of 5):

- The proposed outdoor seating area consists of a covered bar area, an uncovered deck, an emergency exit, and ramps leading from the deck to the elevated bar area. According to the applicant, the proposed outdoor seating area includes 8 tables and 32 chairs.
- The proposed outdoor seating area is surrounded by a wood privacy fence that is 8 feet in height. The proposed fence does not comply with the City's fence regulations, and it may only be installed if the Board of Appeals approves a variance to the applicable fence regulations (height and opacity).
- The proposed design (including materials) will be reviewed during the Architectural Review process.
- The Plan Commission reviewed this item on November 9, 2011 and voted unanimously (5-0) to recommend approval of the Conditional Use Permit, subject to the conditions recommended by the Neighborhood Planning Division.

#### **Request Overview/Background Information:**

David Kline Sr., the owner of Kline's Club 88, has filed an application for a Conditional Use Permit to allow an outdoor seating area and outdoor sales, possession, & consumption of alcohol in a C-3, Community Commercial District, for the property located at 65 Portland Avenue. The attached **Location and Zoning Map** shows the location of the parcel involved in this application. The adjacent zoning and land uses are as follows:

North: R-3, Low-Density Multifamily Residential District; Single-Family Dwelling

South: PLI, Public Lands & Institutions District; Parkland

East: C-3, Community Commercial District and PLI; Vacant Land

West: C-3, Community Commercial District; Used Car Lot and Multifamily Dwellings

#### **Key Issues:**

- The applicant has proposed a 1,450 square-foot (25' x 58') outdoor seating area on the east side of the existing building. The proposed outdoor seating area consists of a covered bar area, an uncovered deck, an emergency exit, and ramps leading from the deck to the elevated bar area.
- According to the applicant, the proposed outdoor seating area includes 8 tables and 32 chairs.
- The proposed outdoor seating area is surrounded by a wood privacy fence that is 8 feet in height. The proposed fence does not comply with the City's fence regulations, and it may only be installed if the applicant obtains a variance to the applicable fence regulations (height and opacity).
- Section 4-804 of the Zoning Ordinance states that outdoor seating areas for bars are only allowed if reviewed and approved in accordance with the Conditional Use Permit review procedures.
- This application does not include the 6' x 28' outdoor seating area near the Portland Avenue entrance (shown on the sketches), which is not allowed because it would encroach into the public right-of-way.
- The proposed design (including materials) will be reviewed during the Architectural Review process.
- The off-street parking requirements contained in the Zoning Ordinance require taverns to provide off-street parking stalls in an amount equal to 50 percent of capacity.
- According to the applicant, there will be 35 parking stalls remaining in the parking lot following construction of the outdoor seating area. The seating capacity of the proposed outdoor seating area is 32, which translates into 16 required parking stalls. The seating capacity of the existing tavern is 30, which translates into 15 required parking stalls. With a total of 31 required parking stalls and 35 stalls in the parking lot, the property will comply with the off-street parking requirements contained in the Zoning Ordinance.
- The City's Review Agents have reviewed this application and have not submitted any comments or concerns.
- The attached Public Notice was sent to nine (9) nearby property owners. As of this writing, one nearby owner has expressed opposition to the proposed outdoor seating area.