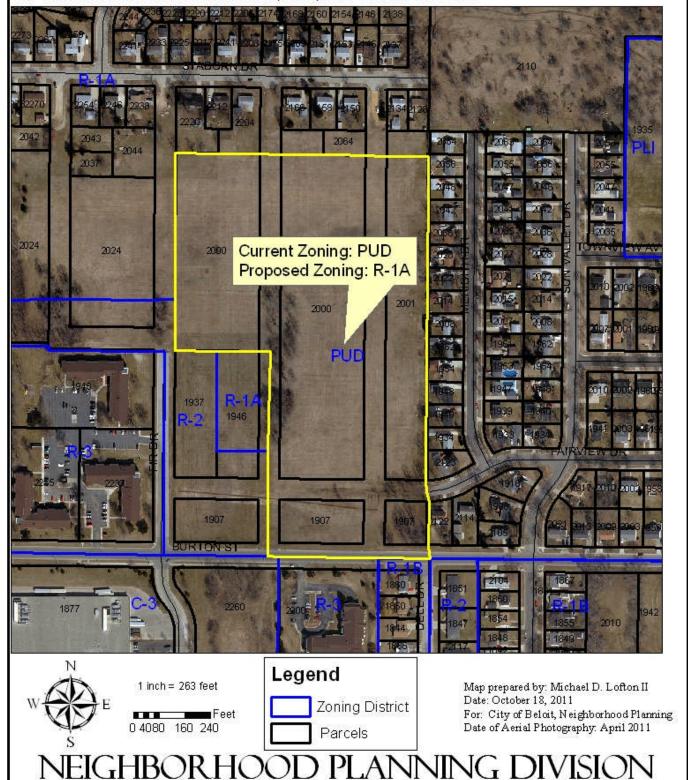

#### 4. PUBLIC HEARINGS

- a. Proposed Ordinance to amend the **Zoning District Map** to change the Zoning District Classification from PUD, Planned Unit Development District, to R-1A, Single-family Residential District, for properties located at 1907 and 2000 Aspen Drive and 1907, 2000, and 2001 Dell Drive (Christensen) Plan Commission recommendation for approval 5-0 First Reading, suspend rules for Second Reading
- Resolution authorizing a Conditional Use Permit to allow an Outdoor Seating area and Outdoor Sales, Possession, and Consumption of Alcohol in a C-3, Community Commercial District, for the property located at 65 Portland Avenue (Christensen) Plan Commission recommendation for approval 5-0
- 5. CITIZENS' PARTICIPATION
- 6. CONSENT AGENDA

The zoning district classification of the following described land, also known as 1907 and 2000 Aspen Drive; and 1907, 2000, and 2001 Dell Drive, is hereby changed from Planned Unit Development (PUD) to R-1A, Single-Family Residential:

Lots 184 through 197, 200 through 226, 229 through 236, and 248 through 255 of Poff's Fourth Sun Valley Subdivision, City of Beloit, for Rock County, Wisconsin. Containing 16.9 acres of land, more or less.

#### Key Issues (maximum of 5):

- On February 2, 2009, the City Council enacted an Ordinance amending the zoning districts of the subject properties from R-1A, Single-Family Residential District, and R-2, Two-Family Residential District, to Planned Unit Development District (PUD).
- The corresponding PUD Master Land Use Plan, entitled "The Meadows," had proposed the construction of nine (9) single-story residential buildings consisting of eight (8) units each, for a total of seventy-two (72) dwelling units. However, due to denial of funding from the Wisconsin Housing and Economic Development Authority (WHEDA) the development never occurred and the land remains undeveloped.
- The Neighborhood Planning Division has not received a PUD Final (Site) Plan for this development. Therefore, the previously approved PUD Master Land Use Plan has officially lapsed and is of no further force and effect. When this occurs, Section 2-402 of the Zoning Ordinance instructs the Plan Commission to remove the land from the PUD zoning district.
- Staff notified the property owners within a 300 foot radius on October 26, 2011, and published a notice in Beloit Daily News on October 29 and November 5, 2011 of this proposed action. The Neighborhood Planning Division did not receive any comments from property owners or the public concerning this Zoning Map Amendment.
- The Plan Commission reviewed this item on November 9, 2011 and voted unanimously (5-0) to recommend approval
  of the Zoning Map Amendment.

The attached *Location and Zoning Map* shows the location of this property. The adjacent zoning and land uses are as follows:

North: R-1A, Single-Family Residential District

South: C-3, Community Commercial District; R-2, Two-Family Residential District, R-3, Low-Density Multifamily

Residential District, R-1B, Single-Family Residential District

East: R-1A, Single-Family Residential District

West: R-1A, Single- Family Residential District; R-2, Two-Family Residential District; R-3, Low-Density Multifamily