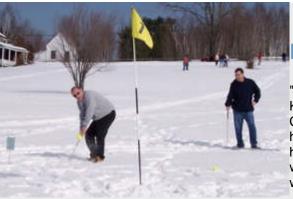

#### **Winterfest Wrap Up**

2011 was another banner year for Winterfest!

Thank you to everyone who participated in this community wide, annual event!

There were roughly 3,000 people at the Family Carnival at Central Christian Church, 80 Bingo participants at Grinnell Hall, 56 Euchre players at the Star Zenith Boat Club, roughly 500 people for the horse drawn sleigh rides at Big Hill Park, roughly 53 snow golfers and the Edwards Ice Arena had a stellar weekend!