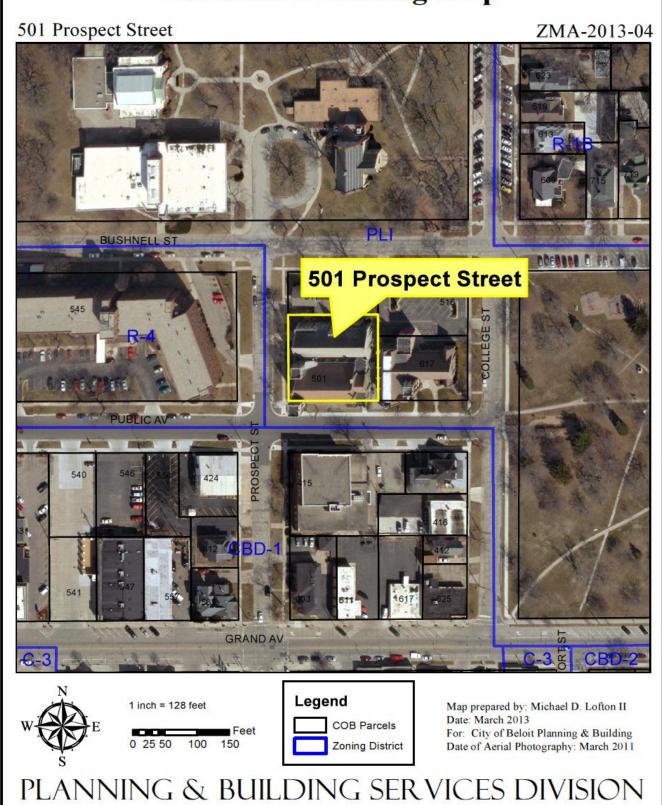

#### 5. **Zoning Map Amendment – 501 Prospect Street**

Public hearing, review and consideration of a Zoning Map Amendment to change the zoning district classification from PLI, Public Lands and Institutions District, to CBD-1, Central Business District-Core, for the property located at 501 Prospect

#### 6. Conditional Use Permit – 501 Prospect Street

Public hearing, review and consideration of a Conditional Use Permit to allow a community service use in a CBD-1, Central Business District-Core, for the property located at 501 Prospect Street