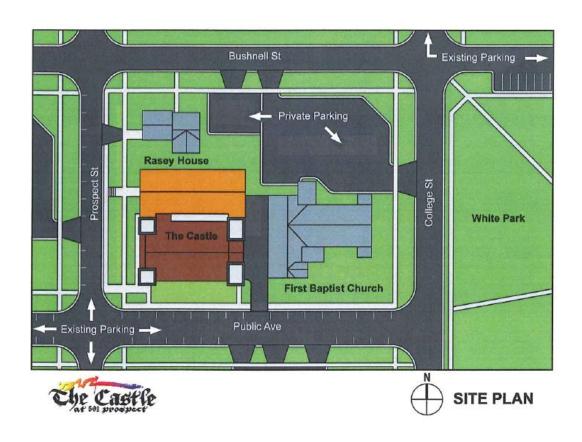

#### 5. **Zoning Map Amendment – 501 Prospect Street**

Public hearing, review and consideration of a Zoning Map Amendment to change the zoning district classification from PLI, Public Lands and Institutions District, to CBD-1, Central Business District-Core, for the property located at 501 Prospect

#### 6. Conditional Use Permit – 501 Prospect Street

Public hearing, review and consideration of a Conditional Use Permit to allow a community service use in a CBD-1, Central Business District-Core, for the property located at 501 Prospect Street