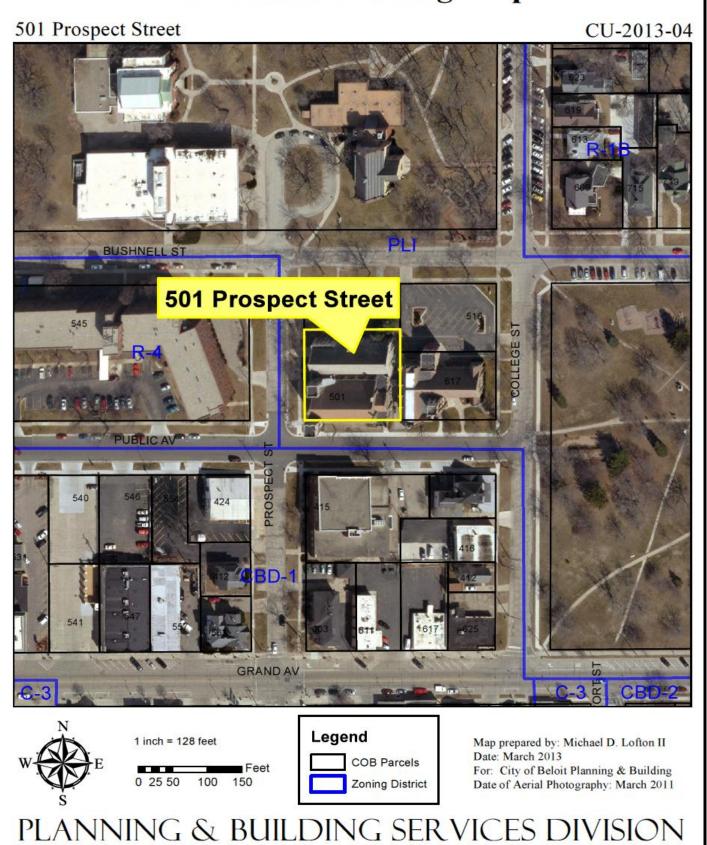

#### 5. **Zoning Map Amendment – 501 Prospect Street**

Public hearing, review and consideration of a Zoning Map Amendment to change the zoning district classification from PLI, Public Lands and Institutions District, to CBD-1, Central Business District-Core, for the property located at 501 Prospect

#### 6. Conditional Use Permit – 501 Prospect Street

Public hearing, review and consideration of a Conditional Use Permit to allow a community service use in a CBD-1, Central Business District-Core, for the property located at 501 Prospect Street