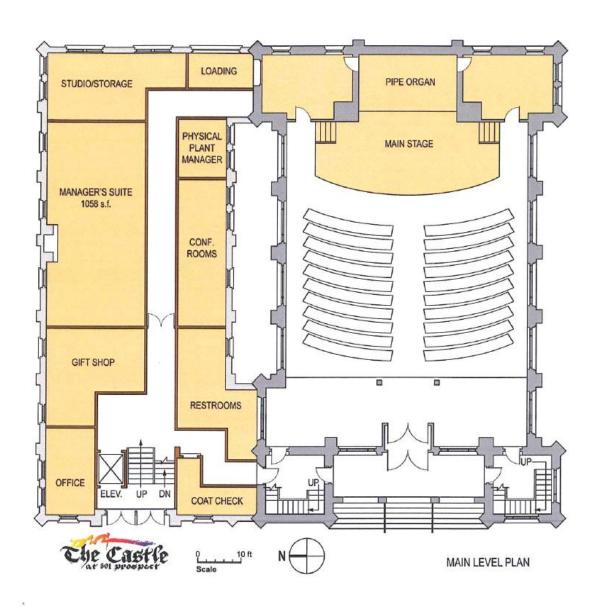

#### 5. **Zoning Map Amendment – 501 Prospect Street**

Public hearing, review and consideration of a Zoning Map Amendment to change the zoning district classification from PLI, Public Lands and Institutions District, to CBD-1, Central Business District-Core, for the property located at 501 Prospect

#### 6. Conditional Use Permit – 501 Prospect Street

Public hearing, review and consideration of a Conditional Use Permit to allow a community service use in a CBD-1, Central Business District-Core, for the property located at 501 Prospect Street