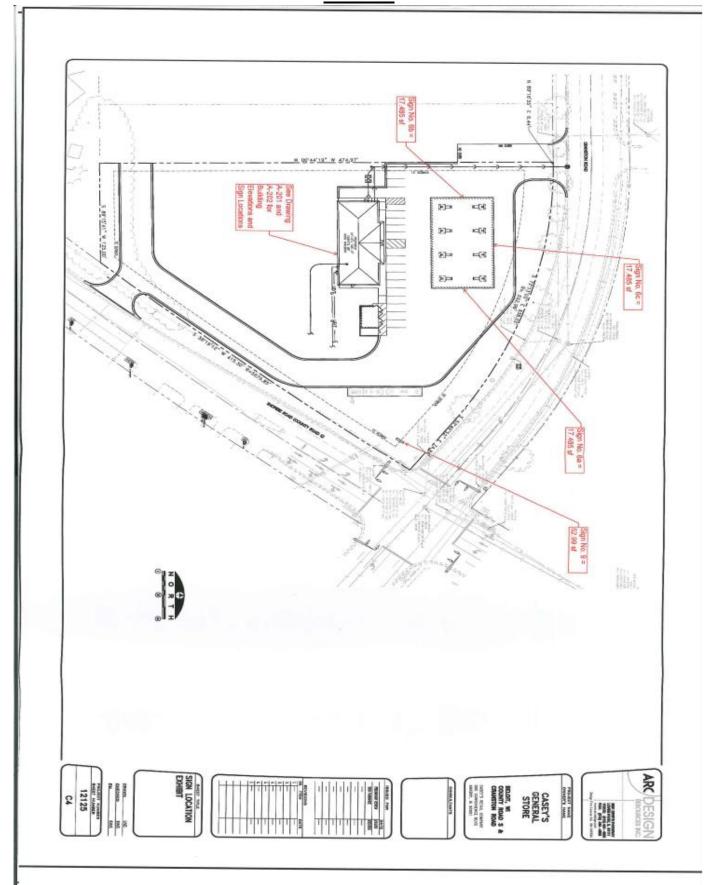

#### **Key Issues:**

- The applicant intends to construct a new gas station on the subject property contingent upon approval of the associated Conditional Use Permit and Certified Survey Map.
- The applicant has proposed a total of five (5) secondary wall signs on the front façade of the proposed building. One secondary wall sign will be 64-square feet in area (labeled as Sign No. 2), two secondary wall signs advertising "To Go" (labeled as Sign No. 1 & 3) will be 13-square feet in area, and two additional secondary wall signs (labeled as Sign No. 4 & 5) will be 24-square feet and 9-square feet, respectively. Graphics of the proposed wall signs are attached to this report.
- The proposed 64-square foot wall sign will be located on the building façade in the center of the gable and is internally illuminated.
- The two additional signs are 9-square feet and 24-square feet in area, and will be changeable by a snap frame border. Both proposed signs are well below the 30-square foot requirement for secondary signs.
- The proposed primary sign is a freestanding ground sign with an Electronically Variable Message (EVM) sign face, will be 53-square feet in area, and will be located on the northeast corner of the lot near the Cranston Road and Shopiere Road intersection. The primary sign is well below the 150-square foot maximum that is allowed in the C-2 District.
- The proposed sign package is the standard template used for all Casey's General Store gas stations in the region.
- The attached Location and Zoning Map shows the location of the parcel involved in this application. The adjacent zoning and land uses are as follows:

## Site Plan

## **Proposed Primary Ground Sign with EVM Sign Face**