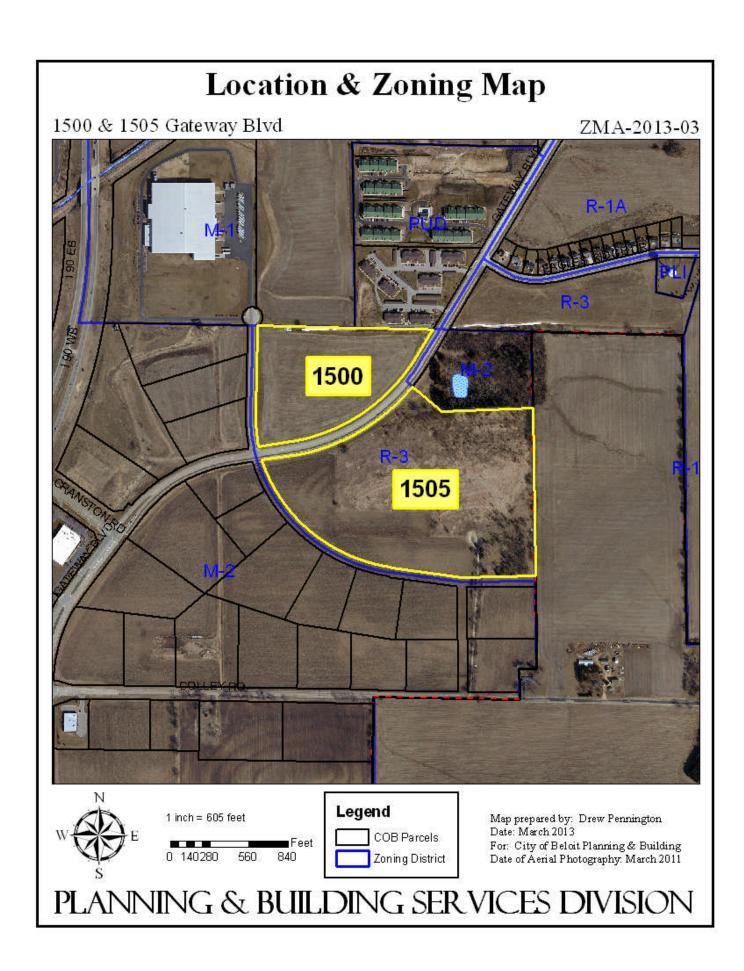

#### 8. Zoning Map Amendment – 1500 and 1505 Gateway Boulevard

Public hearing, review and consideration of a Zoning Map Amendment to change the zoning district classification from R-3, Low-Density Multi-family Residential District, to M-1, Limited Manufacturing District, for the properties located at 1500 and 1505 Gateway Boulevard