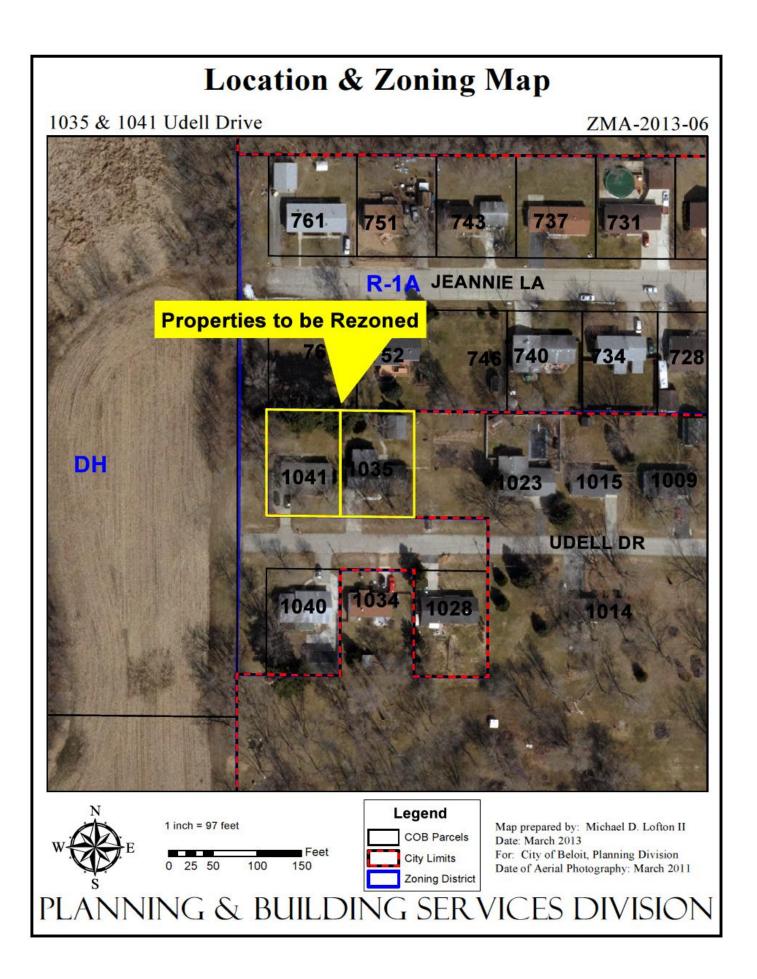

#### 7. Zoning Map Amendment – 1035 and 1041 Udell Drive

Public hearing, review and consideration of a Zoning Map Amendment to change the zoning district classification from temporary R-1A, Single Family Residential District, to

permanent R-1A, Single Family Residential District, for the properties located at 1035 and 1041 Udell Drive