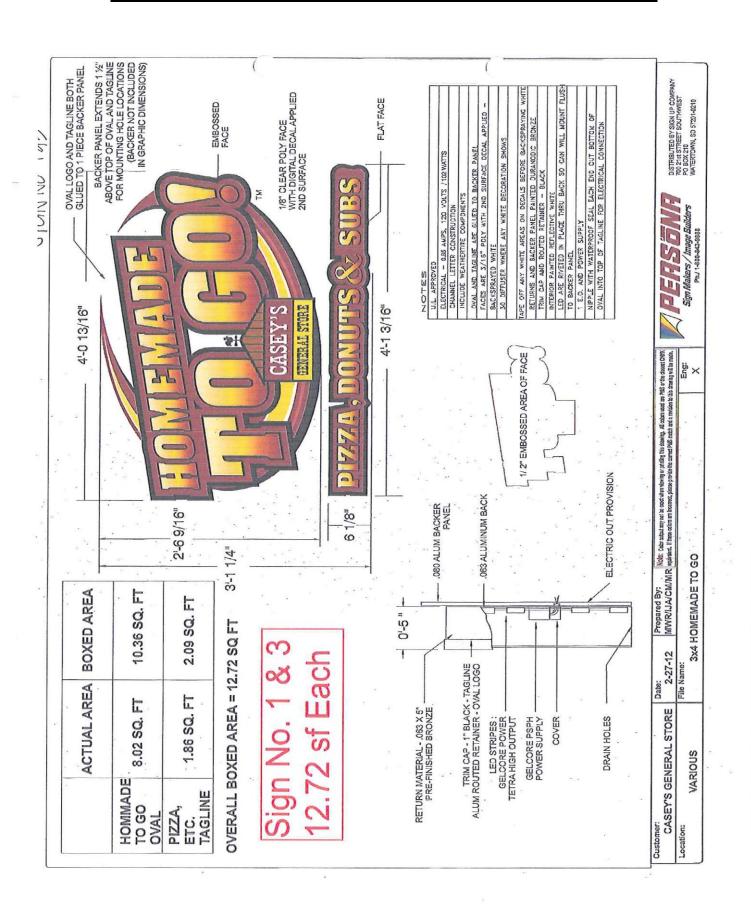

#### **Key Issues:**

- The applicant intends to construct a new gas station on the subject property contingent upon approval of the associated Conditional Use Permit and Certified Survey Map.
- The applicant has proposed a total of five (5) secondary wall signs on the front façade of the proposed building. One secondary wall sign will be 64-square feet in area (labeled as Sign No. 2), two secondary wall signs advertising "To Go" (labeled as Sign No. 1 & 3) will be 13-square feet in area, and two additional secondary wall signs (labeled as Sign No. 4 & 5) will be 24-square feet and 9-square feet, respectively. Graphics of the proposed wall signs are attached to this report.
- The proposed 64-square foot wall sign will be located on the building façade in the center of the gable and is internally illuminated.
- The two additional signs are 9-square feet and 24-square feet in area, and will be changeable by a snap frame border. Both proposed signs are well below the 30-square foot requirement for secondary signs.
- The proposed primary sign is a freestanding ground sign with an Electronically Variable Message (EVM) sign face, will be 53-square feet in area, and will be located on the northeast corner of the lot near the Cranston Road and Shopiere Road intersection. The primary sign is well below the 150-square foot maximum that is allowed in the C-2 District.
- The proposed sign package is the standard template used for all Casey's General Store gas stations in the region.
- The attached Location and Zoning Map shows the location of the parcel involved in this application. The adjacent zoning and land uses are as follows:

#### **Proposed 64 Square Foot Wall Sign**

#### Proposed Secondary Wall Signs (Not the Two Additional Wall Signs)