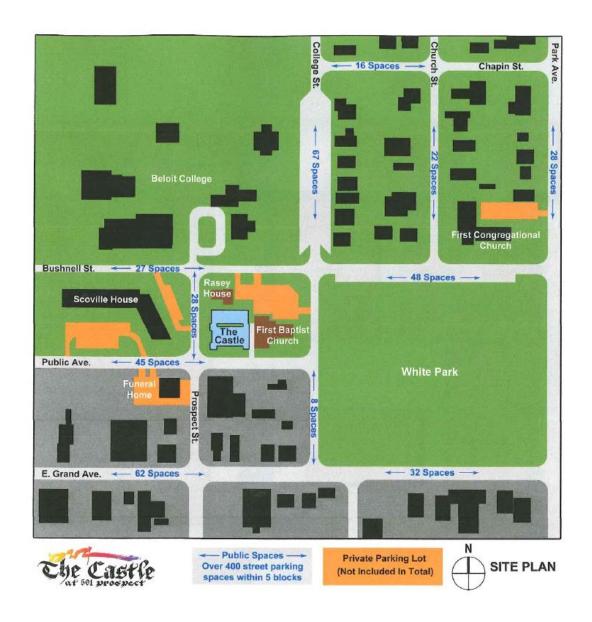

#### 5. **Zoning Map Amendment – 501 Prospect Street**

Public hearing, review and consideration of a Zoning Map Amendment to change the zoning district classification from PLI, Public Lands and Institutions District, to CBD-1, Central Business District-Core, for the property located at 501 Prospect

#### 6. Conditional Use Permit – 501 Prospect Street

Public hearing, review and consideration of a Conditional Use Permit to allow a community service use in a CBD-1, Central Business District-Core, for the property located at 501 Prospect Street