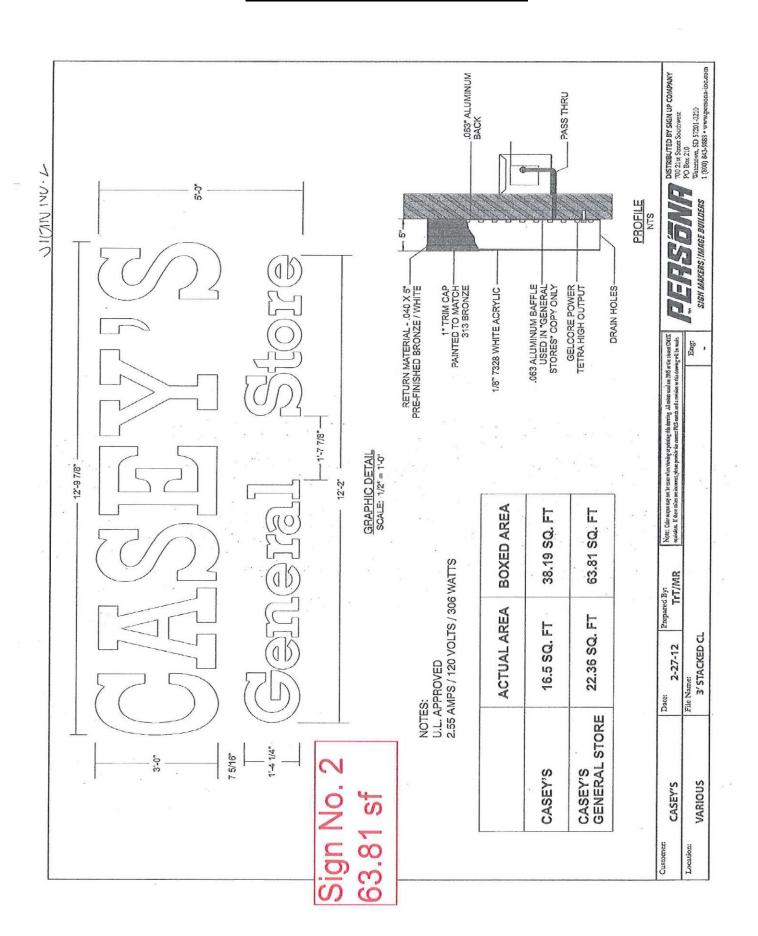

#### **Key Issues:**

- The applicant intends to construct a new gas station on the subject property contingent upon approval of the associated Conditional Use Permit and Certified Survey Map.
- The applicant has proposed a total of five (5) secondary wall signs on the front façade of the proposed building. One secondary wall sign will be 64-square feet in area (labeled as Sign No. 2), two secondary wall signs advertising "To Go" (labeled as Sign No. 1 & 3) will be 13-square feet in area, and two additional secondary wall signs (labeled as Sign No. 4 & 5) will be 24-square feet and 9-square feet, respectively. Graphics of the proposed wall signs are attached to this report.
- The proposed 64-square foot wall sign will be located on the building façade in the center of the gable and is internally illuminated.
- The two additional signs are 9-square feet and 24-square feet in area, and will be changeable by a snap frame border. Both proposed signs are well below the 30-square foot requirement for secondary signs.
- The proposed primary sign is a freestanding ground sign with an Electronically Variable Message (EVM) sign face, will be 53-square feet in area, and will be located on the northeast corner of the lot near the Cranston Road and Shopiere Road intersection. The primary sign is well below the 150-square foot maximum that is allowed in the C-2 District.
- The proposed sign package is the standard template used for all Casey's General Store gas stations in the region.
- The attached Location and Zoning Map shows the location of the parcel involved in this application. The adjacent zoning and land uses are as follows:

#### **Proposed 64 Square Foot Wall Sign**