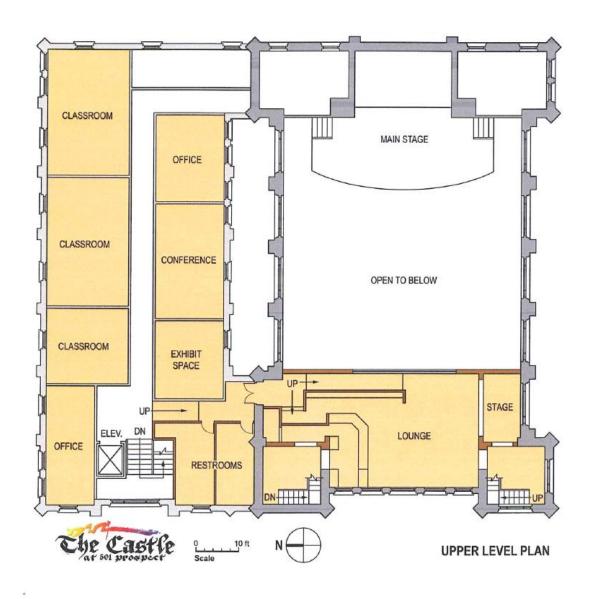

#### 5. **Zoning Map Amendment – 501 Prospect Street**

Public hearing, review and consideration of a Zoning Map Amendment to change the zoning district classification from PLI, Public Lands and Institutions District, to CBD-1, Central Business District-Core, for the property located at 501 Prospect

#### 6. Conditional Use Permit – 501 Prospect Street

Public hearing, review and consideration of a Conditional Use Permit to allow a community service use in a CBD-1, Central Business District-Core, for the property located at 501 Prospect Street