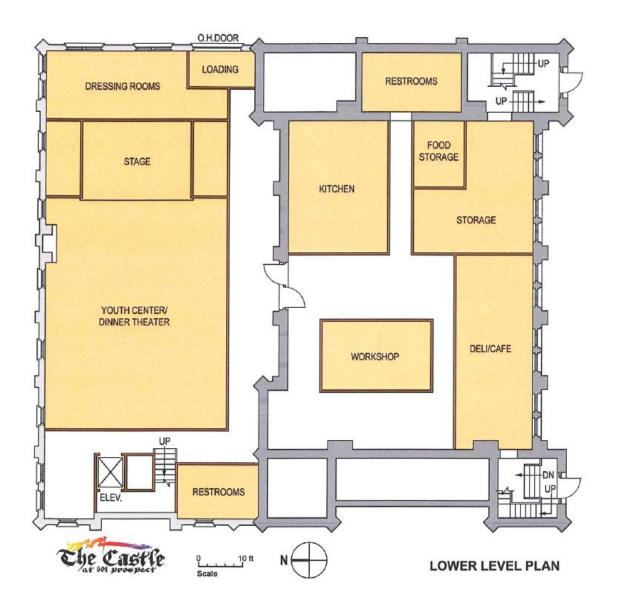

#### 5. **Zoning Map Amendment – 501 Prospect Street**

Public hearing, review and consideration of a Zoning Map Amendment to change the zoning district classification from PLI, Public Lands and Institutions District, to CBD-1, Central Business District-Core, for the property located at 501 Prospect

#### 6. Conditional Use Permit – 501 Prospect Street

Public hearing, review and consideration of a Conditional Use Permit to allow a community service use in a CBD-1, Central Business District-Core, for the property located at 501 Prospect Street