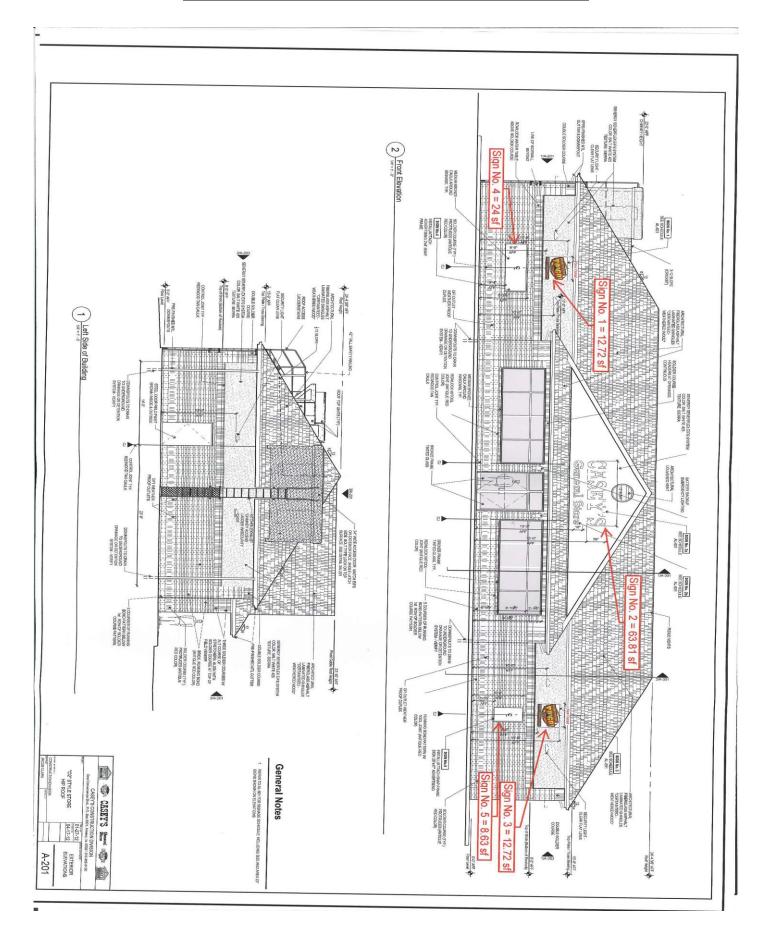

#### **Key Issues:**

- The applicant intends to construct a new gas station on the subject property contingent upon approval of the associated Conditional Use Permit and Certified Survey Map.
- The applicant has proposed a total of five (5) secondary wall signs on the front façade of the proposed building. One secondary wall sign will be 64-square feet in area (labeled as Sign No. 2), two secondary wall signs advertising "To Go" (labeled as Sign No. 1 & 3) will be 13-square feet in area, and two additional secondary wall signs (labeled as Sign No. 4 & 5) will be 24-square feet and 9-square feet, respectively. Graphics of the proposed wall signs are attached to this report.
- The proposed 64-square foot wall sign will be located on the building façade in the center of the gable and is internally illuminated.
- The two additional signs are 9-square feet and 24-square feet in area, and will be changeable by a snap frame border. Both proposed signs are well below the 30-square foot requirement for secondary signs.
- The proposed primary sign is a freestanding ground sign with an Electronically Variable Message (EVM) sign face, will be 53-square feet in area, and will be located on the northeast corner of the lot near the Cranston Road and Shopiere Road intersection. The primary sign is well below the 150-square foot maximum that is allowed in the C-2 District.
- The proposed sign package is the standard template used for all Casey's General Store gas stations in the region.
- The attached Location and Zoning Map shows the location of the parcel involved in this application. The adjacent zoning and land uses are as follows:

#### **Architectural Elevation Showing Proposed Signage**

#### **Proposed 64 Square Foot Wall Sign**

#### Proposed Secondary Wall Signs (Not the Two Additional Wall Signs)