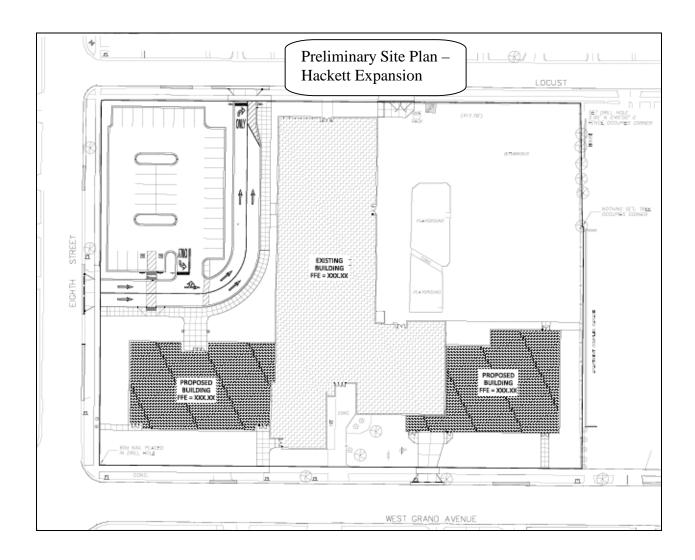

#### **Key Issues:**

- This request is related to the proposed expansion of Hackett Elementary School. On March 4, 2013, the City Council adopted an Ordinance amending the Future Land Use Map of the City's Comprehensive Plan to recommend Institutional & Community Services and a zoning classification of PLI for the subject properties.
- The PLI district is a special purpose district that is intended to accommodate major public and quasi-public uses.
- The properties located at 545 & 549 W. Grand Avenue and 615 Eighth Street are currently zoned C-2 and the properties located at 619, 625, & 629 Eighth Street and 548 Locust Street are currently zoned R-1B.
- All of the subject properties must be rezoned to PLI and the existing structures must be demolished before the school building and grounds may be expanded as shown on the attached site plan.
- Planning staff is currently performing Architectural and Site Plan Review of this proposed expansion.
- Planning staff mailed the attached Public Notice to the owners of nearby properties. As of this writing, staff has been contacted by one neighbor who supports the proposed Zoning Map Amendment.
- This application is being considered in accordance with the Zoning Map Amendment procedures contained in Section 2-300 of the Zoning Ordinance.
- <u>Findings of Fact</u> Based on Section 2-304 of the Zoning Ordinance, the Plan Commission shall make a recommendation based on the following considerations:
  - a. The existing use of property within the general area of the subject property;
    - There are residential uses to the north and west of the subject properties, and neighborhood commercial uses to the south. The proposed expanded PLI district is compatible with these existing uses and the proposed school expansion is expected to have a positive impact upon the neighborhood.
  - b. The zoning classification of property within the general area of the subject property;
    - This request involves a proposed expansion of an existing PLI district, and will establish Eighth Street as the new western boundary of the district. The expanded PLI district will be bound by W. Grand Avenue, Eighth Street, and Locust Street, which will ensure compatibility with the residential and commercial uses in the vicinity.

Fiscal Note/Budget Impact: N/A

Attachments: Location & Zoning Map, Photos, Preliminary Site Plan, Application, Public Notice, and Mailing List.