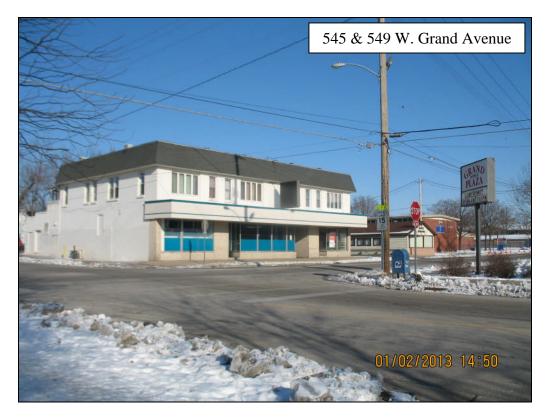

548 Locust Street

Current Zoning: C-2, Neighborhood Existing Land Use: Various Total Area: 1.0 Acre

Comm. & R-1B, SF Residential

Proposed Zoning: PLI, Public Lands &

Institutions District

#### Request Overview/Background Information:

The School District of Beloit has submitted an application for a Zoning Map Amendment to change the zoning district classification from C-2, Neighborhood Commercial District and R-1B, Single-Family Residential District to PLI, Public Lands & Institutions District, for the properties located at 545 & 549 W. Grand Avenue; 615, 619, 625, & 629 Eighth Street; and 548 Locust Street.

The attached **Location & Zoning Map** shows the location of the subject properties and the zoning of the surrounding area. The adjacent zoning and land uses are as follows:

- North: R-1B, Single-Family Residential District; Single- and Two-Family Dwellings
- South: C-2, Neighborhood Commercial District; Commercial
- East: PLI, Public Lands & Institutions District; Hackett Elementary School
- West: R-1B & C-2; Single- and Two-Family Dwellings and Vacant Land