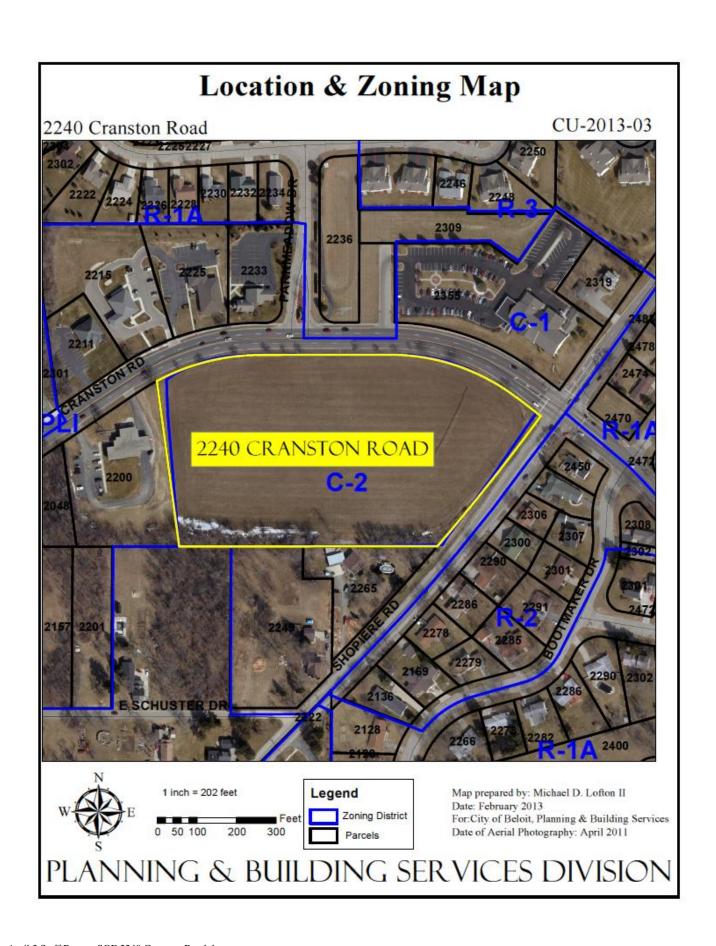

#### 3. Sign Ordinance Exception – Casey's General Store - 2240 Cranston Road

Public hearing, review and consideration of exceptions to Section 30.40(2)(c) and 30.40(2)(e) of the Outdoor Sign Regulations to allow a secondary, on-premises wall sign to be larger than 30 square feet in area and to allow more than three (3) secondary, on-premises signs in a C-2, Neighborhood Commercial District, for the property located at 2240 Cranston Road

#### Request Overview/Background Information:

Arc Design Resources, Inc. has filed an application, on behalf of Casey's General Store, Inc., for exceptions to the Outdoor Sign Regulations (the "Sign Ordinance") to Section 30.40(2)(c) to allow a secondary, on-premises wall sign to be larger than 30 square feet in area and to Section 30.40(2)(e) to allow more than 3 secondary, on-premises signs in a C-2, Neighborhood Commercial District, for the property located at 2240 Cranston Road.

#### **Key Issues:**

- The applicant intends to construct a new gas station on the subject property contingent upon approval of the associated Conditional Use Permit and Certified Survey Map.
- The applicant has proposed a total of five (5) secondary wall signs on the front façade of the proposed building. One secondary wall sign will be 64-square feet in area (labeled as Sign No. 2), two secondary wall signs advertising "To Go" (labeled as Sign No. 1 & 3) will be 13-square feet in area, and two additional secondary wall signs (labeled as Sign No. 4 & 5) will be 24-square feet and 9-square feet, respectively. Graphics of the proposed wall signs are attached to this report.
- The proposed 64-square foot wall sign will be located on the building façade in the center of the gable and is internally illuminated.
- The two additional signs are 9-square feet and 24-square feet in area, and will be changeable by a snap frame border. Both proposed signs are well below the 30-square foot requirement for secondary signs.
- The proposed primary sign is a freestanding ground sign with an Electronically Variable Message (EVM) sign face, will be 53-square feet in area, and will be located on the northeast corner of the lot near the Cranston Road and Shopiere Road intersection. The primary sign is well below the 150-square foot maximum that is allowed in the C-2 District.
- The proposed sign package is the standard template used for all Casey's General Store gas stations in the region.
- The attached Location and Zoning Map shows the location of the parcel involved in this application. The adjacent zoning and land uses are as follows:

North: C-1, Office District & R-1A, Single-Family Residential District; Office (Funeral Home, Dentist Office,

Bank, Real Estate Office, etc.) and Single-Family Residential and Park Land

South: C-1, Office District; (Single-Family Residential)

East: R-2, Two-Family Residential (Single-Family Residential)

West: C-1, Office District; (Blackhawk Bank)

- According to the Sign Ordinance, the Plan Commission may grant an exception if it determines that compliance will
  create an economic hardship, the hardship is not self-created, and the exception will not undermine the purpose of the
  Sign Ordinance or the public interest.
- The application, which is attached to this report, includes a statement relating to hardship. According to the applicant, compliance with the strict letter of the Sign Ordinance would limit their ability to advertise their brand and services.
- The attached Public Notice was sent to nineteen (19) nearby property owners. As of this writing, staff has not received
  any comments or concerns.