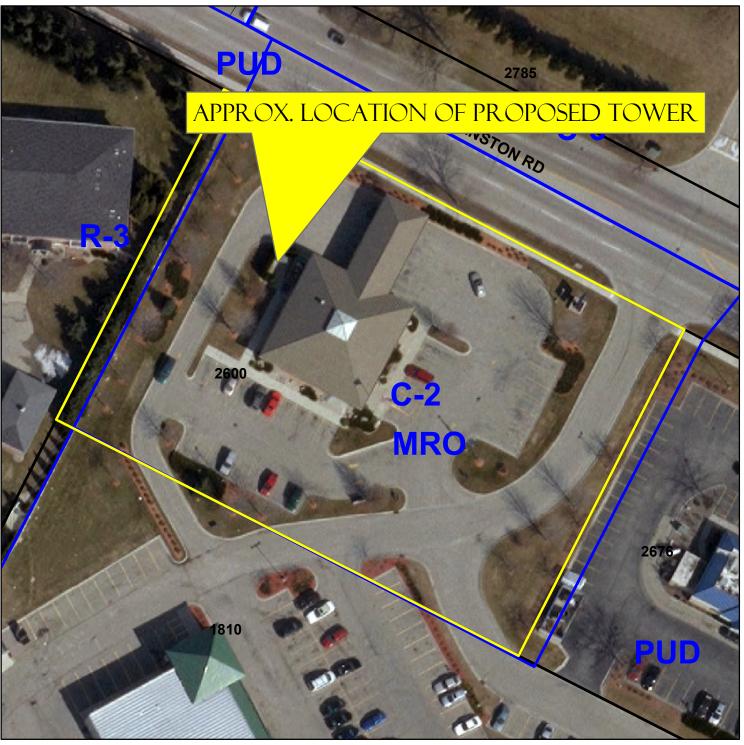

#### 2600 Cranston Road.

The applicant has proposed to establish a 50-foot wireless communications tower on the north side of the building for the purpose communicating with the main bank branch on East Grand Avenue and satellite location on Madison Road. Wireless communication towers in a C-2, Neighborhood Commercial District require a Conditional Use Permit.

# **Location & Zoning Map**

## 2600 Cranston Road

CU-2013-09

Map prepared by: Michael D. Lofton II Date: May 2013 For:City of Beloit, Planning & Building Services Date of Aerial Photography: April 2011

PLANNING & BUILDING SERVICES DIVISION