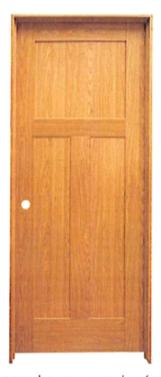

proposed garage service (wood, painted white)

existing garage

proposed garage

rot: wood siding (localized area)