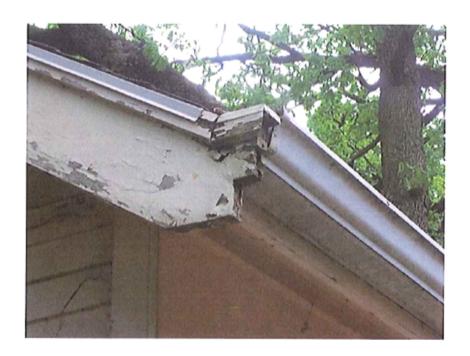

#### **Key Issues:**

- As shown in the attachments, the applicant has proposed the installation of a 32" wood service door on the south side of the existing, detached garage. The door is similar in design to the rear house door and will be painted white.
- The applicant has proposed the installation of trim around the existing overhead door that matches the trim around the garage windows. The trim will be painted white.
- The applicant has also proposed the repair of several sections of deteriorated wood siding on the garage.
- The applicant has not proposed any alterations to this historic house.
- On June 6, 2013, Planning staff approved a COA to replace the existing concrete driveway, the existing private
  walkway, and the existing skirt along the north side of the house with stained and stamped concrete.
- During the Beloit Intensive Survey, the house was classified as a contributing structure within the College Park Historic District. The Intensive Survey Form is attached to this report.
- Section 32.06(5) of the Historic Preservation Ordinance includes general review criteria to be used when evaluating COA applications. The attached COA Checklist evaluates this application against the general review criteria included in the Ordinance. Planning staff believes that the proposed alterations comply with Section 32.06(6) of the Ordinance.
- Section 32.06(5) of the Historic Preservation Ordinance establishes Specific Review Criteria to be used in evaluating COA applications. For this particular application, applicable review criteria include:
  - (1) <u>Proportions of Windows and Doors:</u> The proposed service door is proportional to the size and scale of the garage and the existing window openings.
  - (2) <u>Architectural Details:</u> The proposed materials and colors are compatible with the original architectural style and character of this historic house.

proposed garage service (wood, painted white)

existing garage

proposed garage

rot: wood siding (localized area)