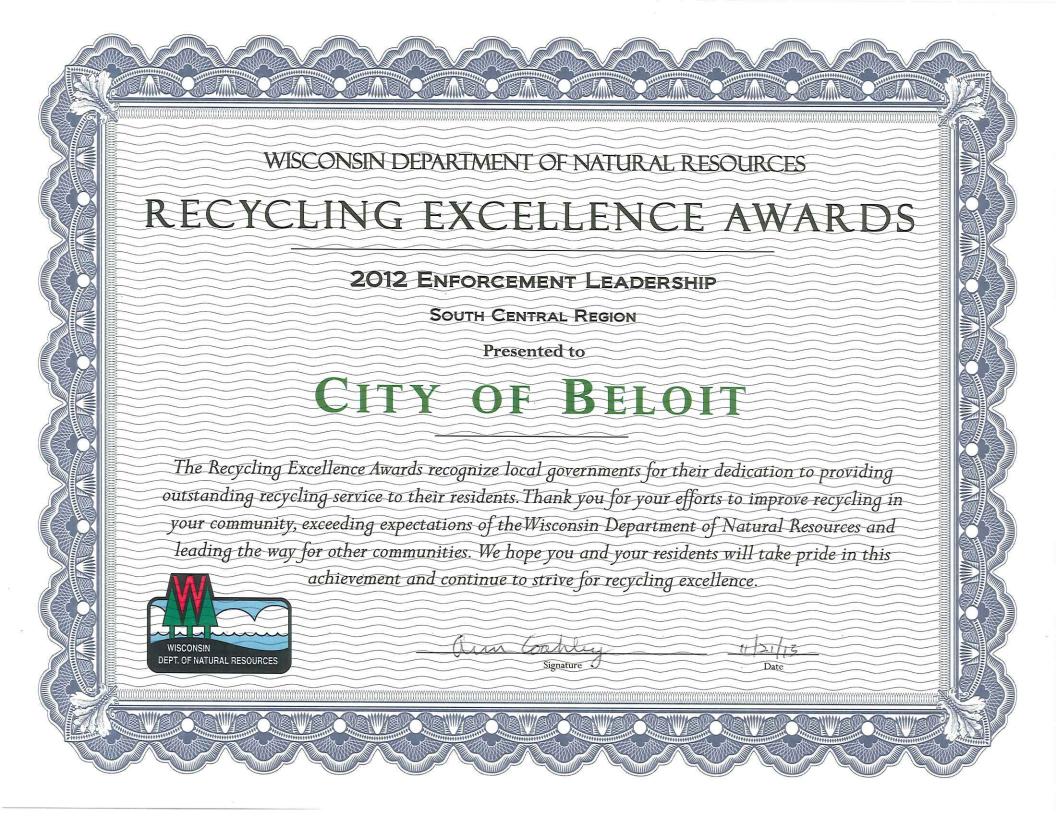

November 27, 2013

Ms. Jodine Saunders
Public Work Sustainability & Safety Coordinator, City of Beloit
2351 Springbrook Ct.
Beloit, WI 53511

Dear Ms. Saunders,

Congratulations! On behalf of the Recycling Program at the Wisconsin Department of Natural Resources, your responsible unit (RU), the City of Beloit, is being recognized with a Recycling Excellence Award for superior performance in 2012. Based on data from the 2012 recycling annual reports, your recycling program has shown exceptional diligence to pursue and track enforcement actions taken in the South Central Region. It is our pleasure to present your community with the 2012 Enforcement Leadership Award.

The Recycling Excellence Awards are part of a pilot program designed to increase interest in recycling and offer an additional positive experience for our local government partners in the state's recycling program. The goal is to encourage and reward communities for doing great recycling work while also driving friendly competition to improve their programs.

The top ten percent of RUs from each region in the pilot program (West Central and South Central Regions) received a Recycling Excellence Award in one of 10 categories, with population taken into consideration. Pending feedback, we anticipate we will implement this program statewide in 2014. You can find more information on this recognition program, including a list of all the pilot program award recipients and details of each award, by visiting the <a href="mailto:dnr.wi.gov">dnr.wi.gov</a> website and searching "Recycling Excellence Awards."

We sincerely appreciate your effort and hope that your dedication to excellence in your recycling program will continue.

Sincerely,

Ann Coakley

Waste & Materials Management Bureau Director

Cynthia Moore

Recycling Program Coordinator