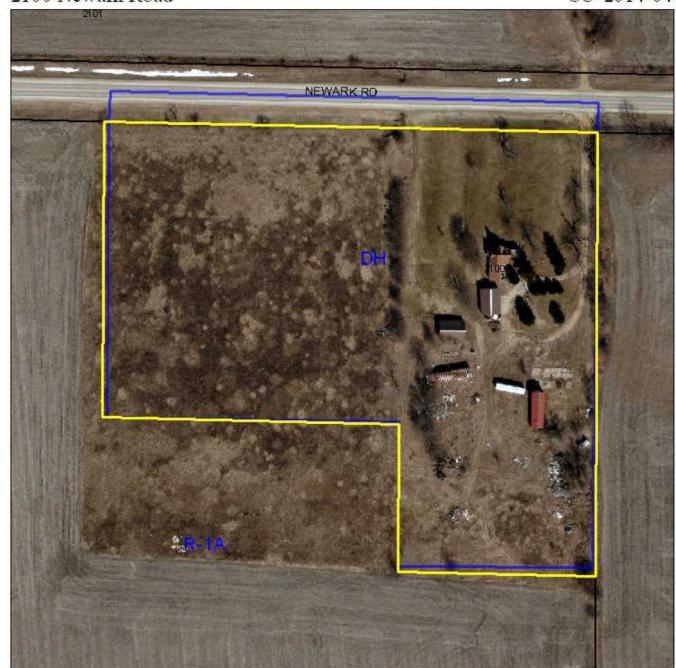

#### **Key Issues:**

- This property was previously used as a dump site and single-family residential property. The applicant plans to remove the debris from this site and use the property for a contractor's office and storage space, as well as a single-family rental unit.
- This application is contingent on the approval of a zoning text amendment for contractor office and storage yard uses as conditional uses in a DH district.
- The applicant has not proposed any changes to the buildings. The northern-most building is set up for a single-family rental and an office. The other buildings will be used as storage and shop facilities. Single-family residential uses are permitted by right in the DH zoning district.
- The attached **Location & Zoning Map** shows the location of the subject property and the underlying zoning of the surrounding area. The adjacent zoning and land uses are as follows:
  - o North: R-1A, Single-Family Residential District; Farmland
  - o South: R-1A, Single-Family Residential District; Farmland
  - o East: R-1A, Single-Family Residential District; Farmland
  - West: R-1A, Single-Family Residential District; Farmland
- According to Section 8-103 of the Zoning Ordinance, the subject property must include 2 off-street parking stalls for the residence on site. It must also include 4 off-street parking stalls for the office and storage yard uses. Planning staff is recommending a condition of approval that will require the applicant to create a parking area and stripe the parking stalls at the approved dimensions in the Zoning Ordinance.
- The driveway for the property is currently gravel. Planning staff is recommending a condition of approval that will require the applicant to pave the existing driveway and new parking area.
- The site currently has many mature trees on site. These and existing shrubbery create a screen between the proposed contractor's area and the roadway. Planning staff is recommending a condition of approval that will require the applicant to maintain this landscaping.
- The City's Review Agents have reviewed this application and have submitted no comments or concerns.
- The attached Public Notice was sent to one nearby property owner. As of this writing, staff has not received any comments or concerns.

## Location & Zoning Map

2100 Newark Road CU-2014-04

Map prepared by: Stephanie Hummel Date: February 2014

For: City of Beloit Planning & Building Services Date of Aerial Photography: March 2011

PLANNING & BUILDING SERVICES DIVISION