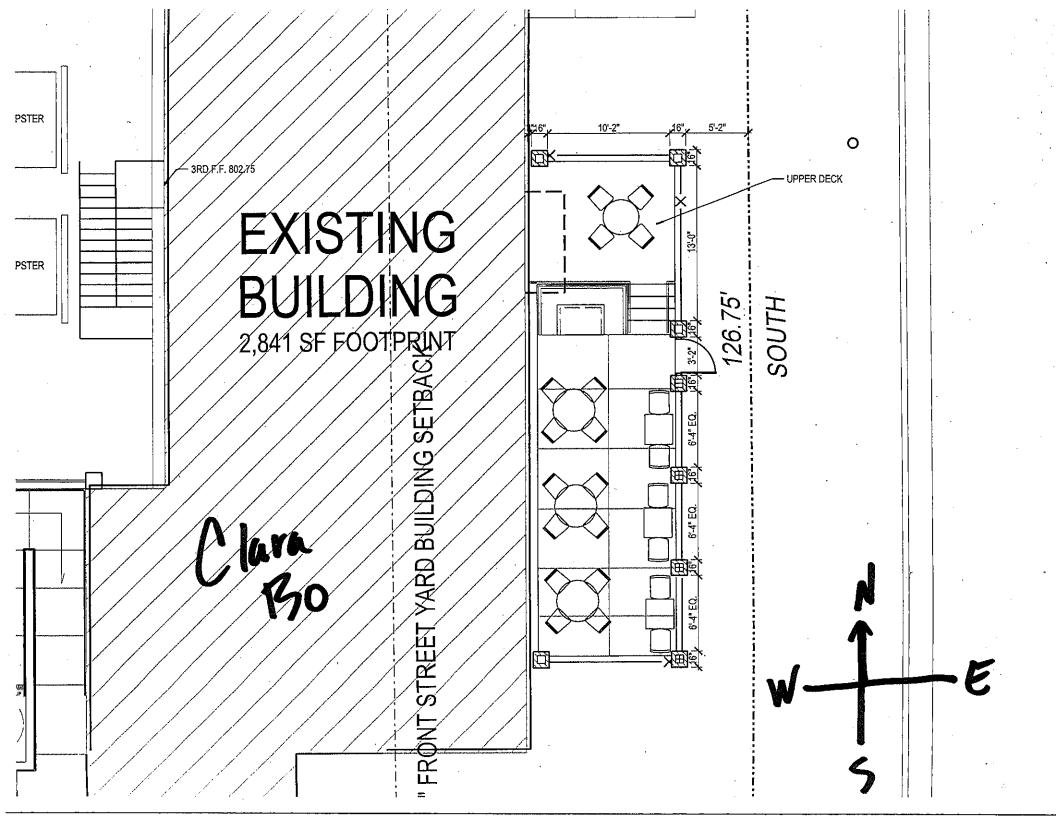

- a. Approval of the Minutes of the Regular and Special Meetings of March 17, 2014 (LeMire)
- Application for a Conditional Use Permit to allow an Outdoor Seating Area in a C-2, Neighborhood Commercial District, for the property located at 1901 Liberty Avenue (Clara Bo, formerly the Liberty Inn) (Christensen) Refer to the Plan Commission

- c. Application for an Amendment to the Class "B" Beer and "Class B" Liquor License for The Hideout, LLC, d/b/a Clara Bo, located at 1901 Liberty Avenue, Scott Murray, Agent, to amend the licensed premises description to include an outdoor seating area (LeMire) Refer to the ABLCC
- d. Application for a Class "A" Beer License for Casey's Marketing Company, d/b/a Casey's General Store #3316, located at 2350 Cranston Road, Nancy Gollmer, Agent (LeMire) Refer to ABLCC
- e. Resolution awarding **Public Works Contract C14-02**, Bayliss Avenue Rehabilitation, from Park Avenue to Nelson Avenue (Boysen)
- f. Resolution awarding Public Works Contract C14-05, Cracksealing and Sealcoating (Boysen)
- g. Resolution approving **Farm Leases** between the City of Beloit and Gary and Michelle Hahn (1800 Gateway Boulevard) (Janke)
- h. Resolution approving **Farm Leases** between the City of Beloit and Gary and Michelle Hahn (3015 Cranston Road) (Janke)