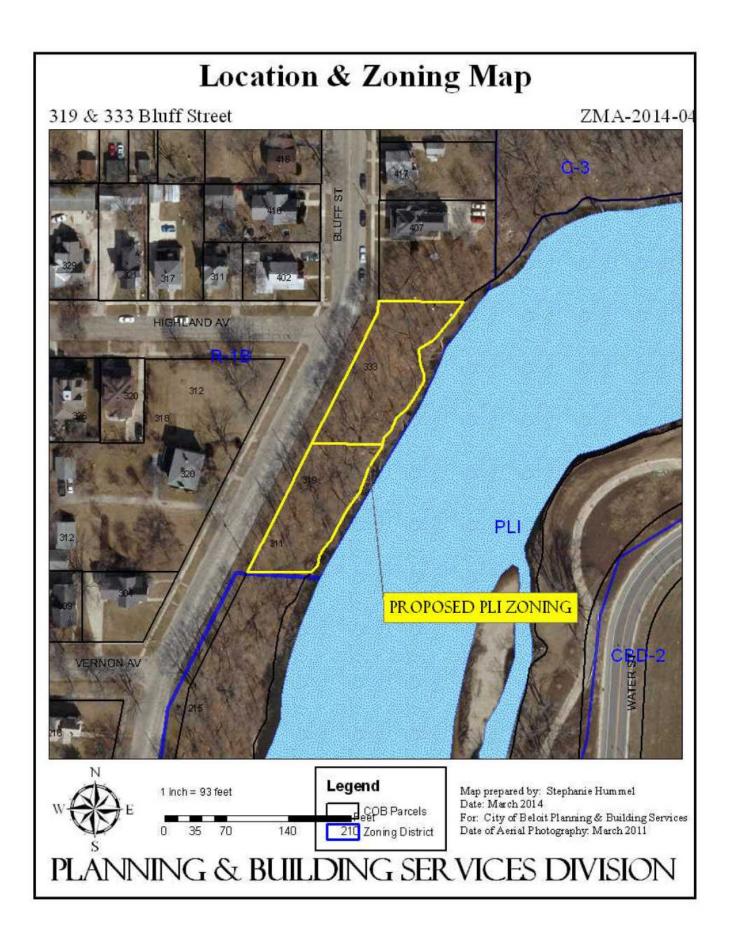

The following described land, also known as 319 & 333 Bluff Street, is hereby changed from R-1B, Single-Family Residential District, to PLI, Public Lands & Institutions District:

Outlot 2 & 3 of Hackett's Assessor's Plat, situated in the City of Beloit, County of Rock, State of Wisconsin (also known as 319 Bluff Street, parcel number 13551070). Said parcel contains .3 acre, more or less.

Outlot 1 of Hackett's Assessor's Plat, situated in the City of Beloit, County of Rock, State of Wisconsin (also known as 333 Bluff Street, parcel number 13551075). Said parcel contains .1210 acre, more or less.

The attached **Location & Zoning Map** shows the location of the subject properties and the zoning of the surrounding area. The adjacent zoning and land uses are as follows:

North: R-1B, Single-Family Residential District; Multi-Family Dwelling

South: PLI, Public Lands/Institutions; Parkland

■ East: Rock River

West: R-1B, Single-Family Residential District; Single-Family Dwellings

The Zoning Ordinance directs the Plan Commission to hold a hearing and make a recommendation regarding a Zoning Map Amendment when the specific site and context are suitable for the uses permitted in the proposed zoning district.