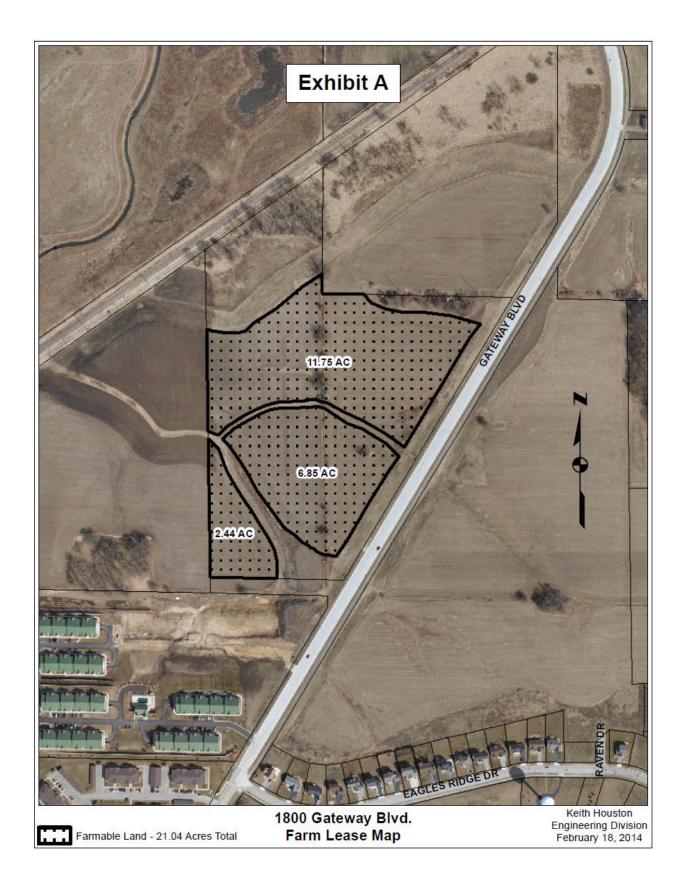

- c. Application for an Amendment to the Class "B" Beer and "Class B" Liquor License for The Hideout, LLC, d/b/a Clara Bo, located at 1901 Liberty Avenue, Scott Murray, Agent, to amend the licensed premises description to include an outdoor seating area (LeMire) Refer to the ABLCC
- d. Application for a Class "A" Beer License for Casey's Marketing Company, d/b/a Casey's General Store #3316, located at 2350 Cranston Road, Nancy Gollmer, Agent (LeMire) Refer to ABLCC
- e. Resolution awarding **Public Works Contract C14-02**, Bayliss Avenue Rehabilitation, from Park Avenue to Nelson Avenue (Boysen)
- f. Resolution awarding Public Works Contract C14-05, Cracksealing and Sealcoating (Boysen)
- g. Resolution approving **Farm Leases** between the City of Beloit and Gary and Michelle Hahn (1800 Gateway Boulevard) (Janke)
- h. Resolution approving **Farm Leases** between the City of Beloit and Gary and Michelle Hahn (3015 Cranston Road) (Janke)