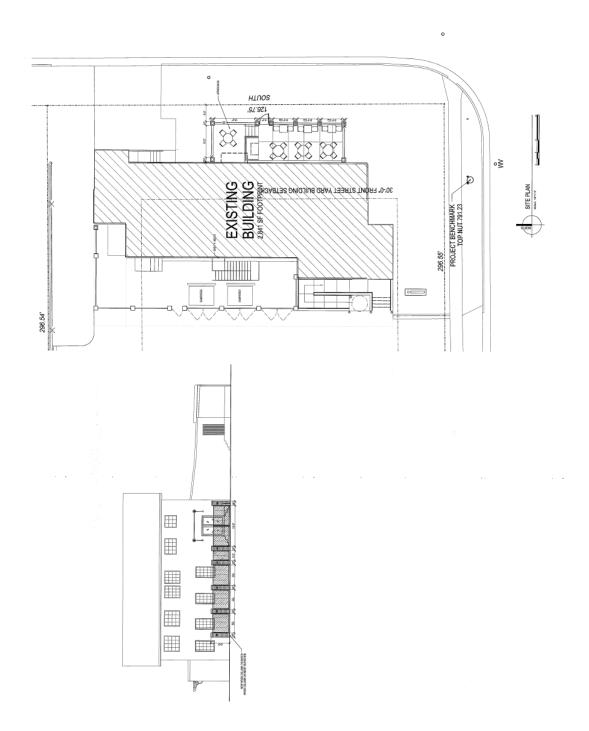

- a. Approval of the Minutes of the Regular and Special Meetings of March 17, 2014 (LeMire)
- Application for a Conditional Use Permit to allow an Outdoor Seating Area in a C-2, Neighborhood Commercial District, for the property located at 1901 Liberty Avenue (Clara Bo, formerly the Liberty Inn) (Christensen) Refer to the Plan Commission

- c. Application for an Amendment to the Class "B" Beer and "Class B" Liquor License for The Hideout, LLC, d/b/a Clara Bo, located at 1901 Liberty Avenue, Scott Murray, Agent, to amend the licensed premises description to include an outdoor seating area (LeMire) Refer to the ABLCC
- d. Application for a Class "A" Beer License for Casey's Marketing Company, d/b/a Casey's General Store #3316, located at 2350 Cranston Road, Nancy Gollmer, Agent (LeMire) Refer to ABLCC
- e. Resolution awarding **Public Works Contract C14-02**, Bayliss Avenue Rehabilitation, from Park Avenue to Nelson Avenue (Boysen)
- f. Resolution awarding Public Works Contract C14-05, Cracksealing and Sealcoating (Boysen)
- g. Resolution approving **Farm Leases** between the City of Beloit and Gary and Michelle Hahn (1800 Gateway Boulevard) (Janke)
- h. Resolution approving **Farm Leases** between the City of Beloit and Gary and Michelle Hahn (3015 Cranston Road) (Janke)