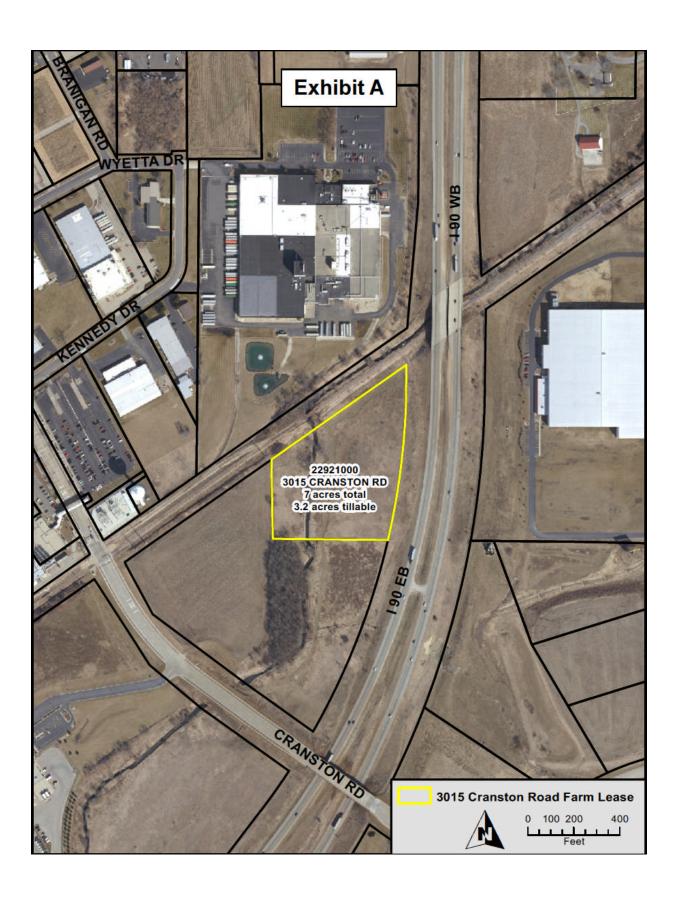

- c. Application for an Amendment to the Class "B" Beer and "Class B" Liquor License for The Hideout, LLC, d/b/a Clara Bo, located at 1901 Liberty Avenue, Scott Murray, Agent, to amend the licensed premises description to include an outdoor seating area (LeMire) Refer to the ABLCC
- d. Application for a Class "A" Beer License for Casey's Marketing Company, d/b/a Casey's General Store #3316, located at 2350 Cranston Road, Nancy Gollmer, Agent (LeMire) Refer to ABLCC
- e. Resolution awarding **Public Works Contract C14-02**, Bayliss Avenue Rehabilitation, from Park Avenue to Nelson Avenue (Boysen)
- f. Resolution awarding Public Works Contract C14-05, Cracksealing and Sealcoating (Boysen)
- g. Resolution approving **Farm Leases** between the City of Beloit and Gary and Michelle Hahn (1800 Gateway Boulevard) (Janke)
- h. Resolution approving **Farm Leases** between the City of Beloit and Gary and Michelle Hahn (3015 Cranston Road) (Janke)