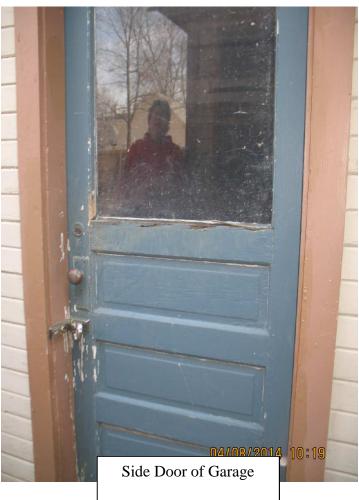

#### Key Issues:

- The property is currently a rental and is subject to annual inspections. During the 2013 inspection by the Community and Housing Services Division, it was determined that the bathroom located on the southwest side of the house must have an exhaust fan or an operable window to comply with property maintenance standards provided in Chapter 7 (Property Maintenance Code) of the General Code of Ordinances for the City of Beloit.
- As a result, the applicant has proposed to install one double-hung vinyl widow to the southwest side (rear) of the house to comply with property maintenance standards. The applicant received a COA in February 2013 for this project that has since expired. The size of the opening for this window will not change.
- The applicant is proposing the replacement of the wrought iron railing on the front porch with wood railings. Manufacturer renderings are attached. This will have to be built to the approved dimensions of the Building Code.
- The applicant is proposing the removal of a second story door and replace it with a vinyl, double hung, egress window. The area around the window will be filled with matching siding.
- The removal and replacement of the second story extended overhand is being proposed. The original 12" overhang will be extended to match the existing exterior. Soffits and fascia will be wood. Reroofing will be necessary with the project and new asphalt singles will be added to match the existing roofing.
- Soffit on the first floor by the porch area will be replaced. Pine fascia will be installed and wrapped with brown aluminum soffit. The applicant is also proposing to remove the southern-most section of the porch due to deterioration.
- New fencing is proposed to match the neighboring cedar fence. It will be 4' in height and dogeared. Similar fencing, with the addition of a gate, will also be added between the house and the garage.
- The applicant may replace the side door of the garage and the glass windows of the garage door. The applicant has not yet decided on a specific door for this replacement, but indicated it would be similar to the current wood door with a window opening.
- During the Beloit Intensive Survey, the house was classified as a contributing structure within the College Park Historic District. A copy of the Intensive Survey Form is attached to this report.
- Section 32.06(5) of the Historic Preservation Ordinance includes general review criteria to be used when evaluating COA applications. The attached COA Checklist evaluates this application against the general review criteria included in the Ordinance.