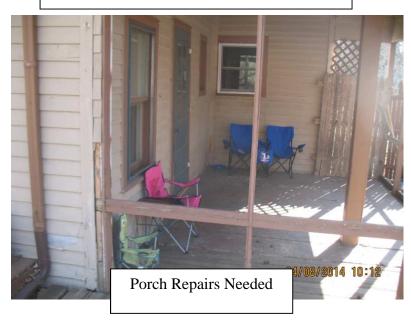

#### Key Issues:

- The property is currently a rental and is subject to annual inspections. During the 2013 inspection by the Community and Housing Services Division, it was determined that the bathroom located on the southwest side of the house must have an exhaust fan or an operable window to comply with property maintenance standards provided in Chapter 7 (Property Maintenance Code) of the General Code of Ordinances for the City of Beloit.
- As a result, the applicant has proposed to install one double-hung vinyl widow to the southwest side (rear) of the house to comply with property maintenance standards. The applicant received a COA in February 2013 for this project that has since expired. The size of the opening for this window will not change.
- The applicant is proposing the replacement of the wrought iron railing on the front porch with wood railings. Manufacturer renderings are attached. This will have to be built to the approved dimensions of the Building Code.
- The applicant is proposing the removal of a second story door and replace it with a vinyl, double hung, egress window. The area around the window will be filled with matching siding.
- The removal and replacement of the second story extended overhand is being proposed. The original 12" overhang will be extended to match the existing exterior. Soffits and fascia will be wood. Reroofing will be necessary with the project and new asphalt singles will be added to match the existing roofing.
- Soffit on the first floor by the porch area will be replaced. Pine fascia will be installed and wrapped with brown aluminum soffit. The applicant is also proposing to remove the southern-most section of the porch due to deterioration.
- New fencing is proposed to match the neighboring cedar fence. It will be 4' in height and dogeared. Similar fencing, with the addition of a gate, will also be added between the house and the garage.
- The applicant may replace the side door of the garage and the glass windows of the garage door. The applicant has not yet decided on a specific door for this replacement, but indicated it would be similar to the current wood door with a window opening.
- During the Beloit Intensive Survey, the house was classified as a contributing structure within the College Park Historic District. A copy of the Intensive Survey Form is attached to this report.
- Section 32.06(5) of the Historic Preservation Ordinance includes general review criteria to be used when evaluating COA applications. The attached COA Checklist evaluates this application against the general review criteria included in the Ordinance.