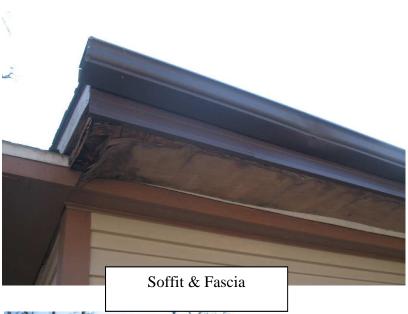

#### Key Issues:

- The property is currently a rental and is subject to annual inspections. During the 2013 inspection by the Community and Housing Services Division, it was determined that the bathroom located on the southwest side of the house must have an exhaust fan or an operable window to comply with property maintenance standards provided in Chapter 7 (Property Maintenance Code) of the General Code of Ordinances for the City of Beloit.
- As a result, the applicant has proposed to install one double-hung vinyl widow to the southwest side (rear) of the house to comply with property maintenance standards. The applicant received a COA in February 2013 for this project that has since expired. The size of the opening for this window will not change.
- The applicant is proposing the replacement of the wrought iron railing on the front porch with wood railings. Manufacturer renderings are attached. This will have to be built to the approved dimensions of the Building Code.
- The applicant is proposing the removal of a second story door and replace it with a vinyl, double hung, egress window. The area around the window will be filled with matching siding.
- The removal and replacement of the second story extended overhand is being proposed. The original 12" overhang will be extended to match the existing exterior. Soffits and fascia will be wood. Reroofing will be necessary with the project and new asphalt singles will be added to match the existing roofing.
- Soffit on the first floor by the porch area will be replaced. Pine fascia will be installed and wrapped with brown aluminum soffit. The applicant is also proposing to remove the southern-most section of the porch due to deterioration.
- New fencing is proposed to match the neighboring cedar fence. It will be 4' in height and dogeared. Similar fencing, with the addition of a gate, will also be added between the house and the garage.
- The applicant may replace the side door of the garage and the glass windows of the garage door. The applicant has not yet decided on a specific door for this replacement, but indicated it would be similar to the current wood door with a window opening.
- During the Beloit Intensive Survey, the house was classified as a contributing structure within the College Park Historic District. A copy of the Intensive Survey Form is attached to this report.
- Section 32.06(5) of the Historic Preservation Ordinance includes general review criteria to be used when evaluating COA applications. The attached COA Checklist evaluates this application against the general review criteria included in the Ordinance.

# 150 5000 SORET Back of house

REMOVE & RECORD ROTTED AND CR CAMBURD FRECH
SEFET & FRANCIA ON REAR PORCH AREA. RESIACE WAS
NEW PIE FASCIA & CROSSMEMBERS. WRAF WITH
BROWN ALLEMANN SEFET & FRANCIA ACROSS 15T
FLOOR REAR