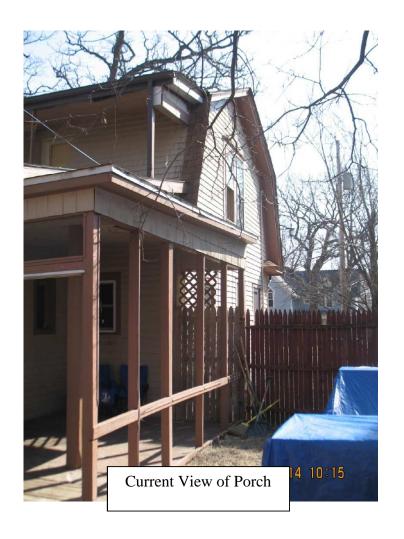

#### Key Issues:

- The property is currently a rental and is subject to annual inspections. During the 2013 inspection by the Community and Housing Services Division, it was determined that the bathroom located on the southwest side of the house must have an exhaust fan or an operable window to comply with property maintenance standards provided in Chapter 7 (Property Maintenance Code) of the General Code of Ordinances for the City of Beloit.
- As a result, the applicant has proposed to install one double-hung vinyl widow to the southwest side (rear) of the house to comply with property maintenance standards. The applicant received a COA in February 2013 for this project that has since expired. The size of the opening for this window will not change.
- The applicant is proposing the replacement of the wrought iron railing on the front porch with wood railings. Manufacturer renderings are attached. This will have to be built to the approved dimensions of the Building Code.
- The applicant is proposing the removal of a second story door and replace it with a vinyl, double hung, egress window. The area around the window will be filled with matching siding.
- The removal and replacement of the second story extended overhand is being proposed. The original 12" overhang will be extended to match the existing exterior. Soffits and fascia will be wood. Reroofing will be necessary with the project and new asphalt singles will be added to match the existing roofing.
- Soffit on the first floor by the porch area will be replaced. Pine fascia will be installed and wrapped with brown aluminum soffit. The applicant is also proposing to remove the southern-most section of the porch due to deterioration.
- New fencing is proposed to match the neighboring cedar fence. It will be 4' in height and dogeared. Similar fencing, with the addition of a gate, will also be added between the house and the garage.
- The applicant may replace the side door of the garage and the glass windows of the garage door. The applicant has not yet decided on a specific door for this replacement, but indicated it would be similar to the current wood door with a window opening.
- During the Beloit Intensive Survey, the house was classified as a contributing structure within the College Park Historic District. A copy of the Intensive Survey Form is attached to this report.
- Section 32.06(5) of the Historic Preservation Ordinance includes general review criteria to be used when evaluating COA applications. The attached COA Checklist evaluates this application against the general review criteria included in the Ordinance.