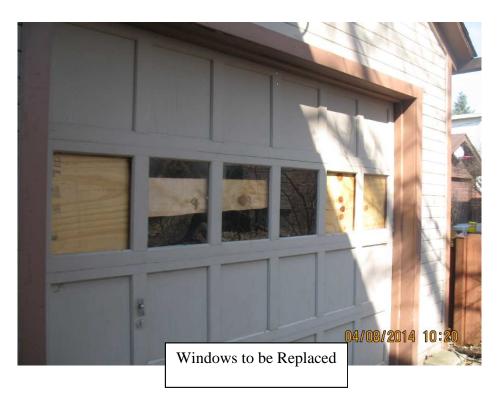

#### Key Issues:

- The property is currently a rental and is subject to annual inspections. During the 2013 inspection by the Community and Housing Services Division, it was determined that the bathroom located on the southwest side of the house must have an exhaust fan or an operable window to comply with property maintenance standards provided in Chapter 7 (Property Maintenance Code) of the General Code of Ordinances for the City of Beloit.
- As a result, the applicant has proposed to install one double-hung vinyl widow to the southwest side (rear) of the house to comply with property maintenance standards. The applicant received a COA in February 2013 for this project that has since expired. The size of the opening for this window will not change.
- The applicant is proposing the replacement of the wrought iron railing on the front porch with wood railings. Manufacturer renderings are attached. This will have to be built to the approved dimensions of the Building Code.
- The applicant is proposing the removal of a second story door and replace it with a vinyl, double hung, egress window. The area around the window will be filled with matching siding.
- The removal and replacement of the second story extended overhand is being proposed. The original 12" overhang will be extended to match the existing exterior. Soffits and fascia will be wood. Reroofing will be necessary with the project and new asphalt singles will be added to match the existing roofing.
- Soffit on the first floor by the porch area will be replaced. Pine fascia will be installed and wrapped with brown aluminum soffit. The applicant is also proposing to remove the southern-most section of the porch due to deterioration.
- New fencing is proposed to match the neighboring cedar fence. It will be 4' in height and dogeared. Similar fencing, with the addition of a gate, will also be added between the house and the garage.
- The applicant may replace the side door of the garage and the glass windows of the garage door. The applicant has not yet decided on a specific door for this replacement, but indicated it would be similar to the current wood door with a window opening.
- During the Beloit Intensive Survey, the house was classified as a contributing structure within the College Park Historic District. A copy of the Intensive Survey Form is attached to this report.
- Section 32.06(5) of the Historic Preservation Ordinance includes general review criteria to be used when evaluating COA applications. The attached COA Checklist evaluates this application against the general review criteria included in the Ordinance.