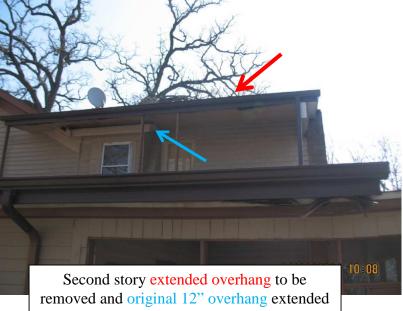

#### Key Issues:

- The property is currently a rental and is subject to annual inspections. During the 2013 inspection by the Community and Housing Services Division, it was determined that the bathroom located on the southwest side of the house must have an exhaust fan or an operable window to comply with property maintenance standards provided in Chapter 7 (Property Maintenance Code) of the General Code of Ordinances for the City of Beloit.
- As a result, the applicant has proposed to install one double-hung vinyl widow to the southwest side (rear) of the house to comply with property maintenance standards. The applicant received a COA in February 2013 for this project that has since expired. The size of the opening for this window will not change.
- The applicant is proposing the replacement of the wrought iron railing on the front porch with wood railings. Manufacturer renderings are attached. This will have to be built to the approved dimensions of the Building Code.
- The applicant is proposing the removal of a second story door and replace it with a vinyl, double hung, egress window. The area around the window will be filled with matching siding.
- The removal and replacement of the second story extended overhand is being proposed. The original 12" overhang will be extended to match the existing exterior. Soffits and fascia will be wood. Reroofing will be necessary with the project and new asphalt singles will be added to match the existing roofing.
- Soffit on the first floor by the porch area will be replaced. Pine fascia will be installed and wrapped with brown aluminum soffit. The applicant is also proposing to remove the southern-most section of the porch due to deterioration.
- New fencing is proposed to match the neighboring cedar fence. It will be 4' in height and dogeared. Similar fencing, with the addition of a gate, will also be added between the house and the garage.
- The applicant may replace the side door of the garage and the glass windows of the garage door. The applicant has not yet decided on a specific door for this replacement, but indicated it would be similar to the current wood door with a window opening.
- During the Beloit Intensive Survey, the house was classified as a contributing structure within the College Park Historic District. A copy of the Intensive Survey Form is attached to this report.
- Section 32.06(5) of the Historic Preservation Ordinance includes general review criteria to be used when evaluating COA applications. The attached COA Checklist evaluates this application against the general review criteria included in the Ordinance.

# Zno Frank Chellening & Rock-for 2nd Story of Roof

REMOVE AND RESERCE 2ND STOOT EXTENDED OVERHAND

LITTH NEW 12" OVERHAND TO MATCH EXISTING SCENT

AND FASCIA WILL BE WOOD ON ZHO STOOT TO

MATCH EXISTING SCENT & FASCIA. ANT SIDING TO BE

RESOLED SOME BE SHAVE STOVE TO MATCH. ROOF

TO BE ASPHALT BOKER & SHAVE (APPROX 18009)

TEOR - OF OD & RESERCE BECAME \$\frac{1}{2}\text{"OSB. Beams"}

- 12.m war Bi U520.