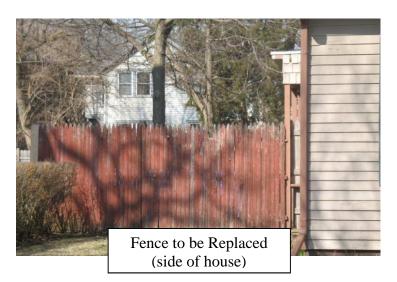

#### Key Issues:

- The property is currently a rental and is subject to annual inspections. During the 2013 inspection by the Community and Housing Services Division, it was determined that the bathroom located on the southwest side of the house must have an exhaust fan or an operable window to comply with property maintenance standards provided in Chapter 7 (Property Maintenance Code) of the General Code of Ordinances for the City of Beloit.
- As a result, the applicant has proposed to install one double-hung vinyl widow to the southwest side (rear) of the house to comply with property maintenance standards. The applicant received a COA in February 2013 for this project that has since expired. The size of the opening for this window will not change.
- The applicant is proposing the replacement of the wrought iron railing on the front porch with wood railings. Manufacturer renderings are attached. This will have to be built to the approved dimensions of the Building Code.
- The applicant is proposing the removal of a second story door and replace it with a vinyl, double hung, egress window. The area around the window will be filled with matching siding.
- The removal and replacement of the second story extended overhand is being proposed. The original 12" overhang will be extended to match the existing exterior. Soffits and fascia will be wood. Reroofing will be necessary with the project and new asphalt singles will be added to match the existing roofing.
- Soffit on the first floor by the porch area will be replaced. Pine fascia will be installed and wrapped with brown aluminum soffit. The applicant is also proposing to remove the southern-most section of the porch due to deterioration.
- New fencing is proposed to match the neighboring cedar fence. It will be 4' in height and dogeared. Similar fencing, with the addition of a gate, will also be added between the house and the garage.
- The applicant may replace the side door of the garage and the glass windows of the garage door. The applicant has not yet decided on a specific door for this replacement, but indicated it would be similar to the current wood door with a window opening.
- During the Beloit Intensive Survey, the house was classified as a contributing structure within the College Park Historic District. A copy of the Intensive Survey Form is attached to this report.
- Section 32.06(5) of the Historic Preservation Ordinance includes general review criteria to be used when evaluating COA applications. The attached COA Checklist evaluates this application against the general review criteria included in the Ordinance.