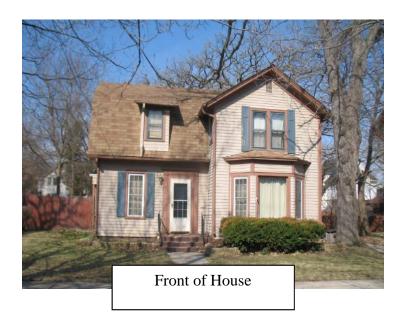

### **Request Overview/Background Information:**

Sharon Buchko has submitted an application for a Certificate of Appropriateness (COA) for various site improvements to the property located at 628 Harrison Avenue. This property is in the Near East Side/College Park Historic District. Section 32.06 of the Historic Preservation Ordinance grants the Landmarks Commission the authority to issue a Certificate of Appropriateness prior to the alteration of properties in historic districts.

#### Key Issues:

- The property is currently a rental and is subject to annual inspections. During the 2013 inspection by the Community and Housing Services Division, it was determined that the bathroom located on the southwest side of the house must have an exhaust fan or an operable window to comply with property maintenance standards provided in Chapter 7 (Property Maintenance Code) of the General Code of Ordinances for the City of Beloit.
- As a result, the applicant has proposed to install one double-hung vinyl widow to the southwest side (rear) of the house to comply with property maintenance standards. The applicant received a COA in February 2013 for this project that has since expired. The size of the opening for this window will not change.
- The applicant is proposing the replacement of the wrought iron railing on the front porch with wood railings. Manufacturer renderings are attached. This will have to be built to the approved dimensions of the Building Code.
- The applicant is proposing the removal of a second story door and replace it with a vinyl, double hung, egress window. The area around the window will be filled with matching siding.
- The removal and replacement of the second story extended overhand is being proposed. The original 12" overhang will be extended to match the existing exterior. Soffits and fascia will be wood. Reroofing will be necessary with the project and new asphalt singles will be added to match the existing roofing.
- Soffit on the first floor by the porch area will be replaced. Pine fascia will be installed and wrapped with brown aluminum soffit. The applicant is also proposing to remove the southern-most section of the porch due to deterioration.
- New fencing is proposed to match the neighboring cedar fence. It will be 4' in height and dogeared. Similar fencing, with the addition of a gate, will also be added between the house and the garage.
- The applicant may replace the side door of the garage and the glass windows of the garage door. The applicant has not yet decided on a specific door for this replacement, but indicated it would be similar to the current wood door with a window opening.
- During the Beloit Intensive Survey, the house was classified as a contributing structure within the College Park Historic District. A copy of the Intensive Survey Form is attached to this report.
- Section 32.06(5) of the Historic Preservation Ordinance includes general review criteria to be used when evaluating COA applications. The attached COA Checklist evaluates this application against the general review criteria included in the Ordinance.