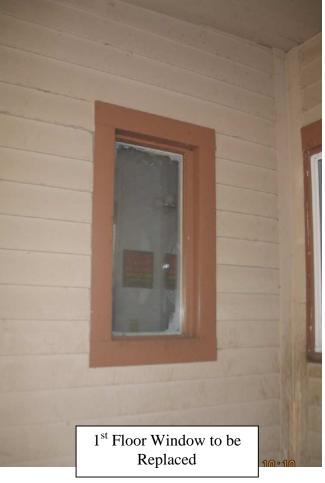

#### Key Issues:

- The property is currently a rental and is subject to annual inspections. During the 2013 inspection by the Community and Housing Services Division, it was determined that the bathroom located on the southwest side of the house must have an exhaust fan or an operable window to comply with property maintenance standards provided in Chapter 7 (Property Maintenance Code) of the General Code of Ordinances for the City of Beloit.
- As a result, the applicant has proposed to install one double-hung vinyl widow to the southwest side (rear) of the house to comply with property maintenance standards. The applicant received a COA in February 2013 for this project that has since expired. The size of the opening for this window will not change.
- The applicant is proposing the replacement of the wrought iron railing on the front porch with wood railings. Manufacturer renderings are attached. This will have to be built to the approved dimensions of the Building Code.
- The applicant is proposing the removal of a second story door and replace it with a vinyl, double hung, egress window. The area around the window will be filled with matching siding.
- The removal and replacement of the second story extended overhand is being proposed. The original 12" overhang will be extended to match the existing exterior. Soffits and fascia will be wood. Reroofing will be necessary with the project and new asphalt singles will be added to match the existing roofing.
- Soffit on the first floor by the porch area will be replaced. Pine fascia will be installed and wrapped with brown aluminum soffit. The applicant is also proposing to remove the southern-most section of the porch due to deterioration.
- New fencing is proposed to match the neighboring cedar fence. It will be 4' in height and dogeared. Similar fencing, with the addition of a gate, will also be added between the house and the garage.
- The applicant may replace the side door of the garage and the glass windows of the garage door. The applicant has not yet decided on a specific door for this replacement, but indicated it would be similar to the current wood door with a window opening.
- During the Beloit Intensive Survey, the house was classified as a contributing structure within the College Park Historic District. A copy of the Intensive Survey Form is attached to this report.
- Section 32.06(5) of the Historic Preservation Ordinance includes general review criteria to be used when evaluating COA applications. The attached COA Checklist evaluates this application against the general review criteria included in the Ordinance.