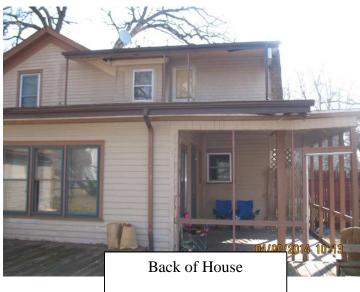

#### Key Issues:

- The property is currently a rental and is subject to annual inspections. During the 2013 inspection by the Community and Housing Services Division, it was determined that the bathroom located on the southwest side of the house must have an exhaust fan or an operable window to comply with property maintenance standards provided in Chapter 7 (Property Maintenance Code) of the General Code of Ordinances for the City of Beloit.
- As a result, the applicant has proposed to install one double-hung vinyl widow to the southwest side (rear) of the house to comply with property maintenance standards. The applicant received a COA in February 2013 for this project that has since expired. The size of the opening for this window will not change.
- The applicant is proposing the replacement of the wrought iron railing on the front porch with wood railings. Manufacturer renderings are attached. This will have to be built to the approved dimensions of the Building Code.
- The applicant is proposing the removal of a second story door and replace it with a vinyl, double hung, egress window. The area around the window will be filled with matching siding.
- The removal and replacement of the second story extended overhand is being proposed. The original 12" overhang will be extended to match the existing exterior. Soffits and fascia will be wood. Reroofing will be necessary with the project and new asphalt singles will be added to match the existing roofing.
- Soffit on the first floor by the porch area will be replaced. Pine fascia will be installed and wrapped with brown aluminum soffit. The applicant is also proposing to remove the southern-most section of the porch due to deterioration.
- New fencing is proposed to match the neighboring cedar fence. It will be 4' in height and dogeared. Similar fencing, with the addition of a gate, will also be added between the house and the garage.
- The applicant may replace the side door of the garage and the glass windows of the garage door. The applicant has not yet decided on a specific door for this replacement, but indicated it would be similar to the current wood door with a window opening.
- During the Beloit Intensive Survey, the house was classified as a contributing structure within the College Park Historic District. A copy of the Intensive Survey Form is attached to this report.
- Section 32.06(5) of the Historic Preservation Ordinance includes general review criteria to be used when evaluating COA applications. The attached COA Checklist evaluates this application against the general review criteria included in the Ordinance.

# EATHEROON WINDOW 15t Floor

CERLACE WOOD STATIONEY WINDOW WITH UNITE DOUBLE HING REPLACEMENT SASH. SIZE WOUND BE MAXIMUM AMERICANE OPENING WILL ALLOW. UNITE WHITE WITH INSCREED GEASS

BEDGER WHOLL Back of House 2nd Story

PERMONE ZEE STEER CORE & RESEARCE CORRING WITH

DIMEL EVERSS WINDOWS. WINDOWS WILL BE INSURFED

WINDS & DOWNER HUM. FRAMING TO BE ZXY CONSTRUTION

R-13 INSURATION & DEFENDE TO MARCH EXISTING

PORM BEARD. SIGNEY TO MARCH EXISTING SHAVES

# Zno Frank Chellening & Rock-for 2nd Story of Roof

REMOVE AND RESERCE 2ND STOOT EXTENDED OVERHAND

LITTH NEW 12" OVERHAND TO MATCH EXISTING SCENT

AND FASCIA WILL BE WOOD ON ZHO STOOT TO

MATCH EXISTING SCENT & FASCIA. ANT SIDING TO BE

# 150 5000 SORET Back of house

REMOVE & RECORD ROTTED AND CR CAMBURD FRECH
SEFET & FRANCIA ON REAR PORCH AREA. RESIACE WAS
NEW PIE FASCIA & CROSSMEMBERS. WRAF WITH
BROWN ALLEMANN SEFET & FRANCIA ACROSS 15T
FLOOR REAR