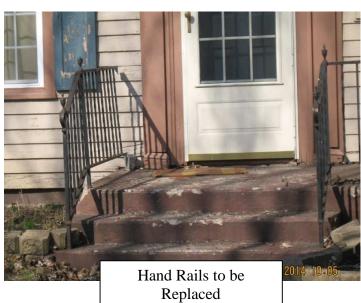

#### Key Issues:

- The property is currently a rental and is subject to annual inspections. During the 2013 inspection by the Community and Housing Services Division, it was determined that the bathroom located on the southwest side of the house must have an exhaust fan or an operable window to comply with property maintenance standards provided in Chapter 7 (Property Maintenance Code) of the General Code of Ordinances for the City of Beloit.
- As a result, the applicant has proposed to install one double-hung vinyl widow to the southwest side (rear) of the house to comply with property maintenance standards. The applicant received a COA in February 2013 for this project that has since expired. The size of the opening for this window will not change.
- The applicant is proposing the replacement of the wrought iron railing on the front porch with wood railings. Manufacturer renderings are attached. This will have to be built to the approved dimensions of the Building Code.
- The applicant is proposing the removal of a second story door and replace it with a vinyl, double hung, egress window. The area around the window will be filled with matching siding.
- The removal and replacement of the second story extended overhand is being proposed. The original 12" overhang will be extended to match the existing exterior. Soffits and fascia will be wood. Reroofing will be necessary with the project and new asphalt singles will be added to match the existing roofing.
- Soffit on the first floor by the porch area will be replaced. Pine fascia will be installed and wrapped with brown aluminum soffit. The applicant is also proposing to remove the southern-most section of the porch due to deterioration.
- New fencing is proposed to match the neighboring cedar fence. It will be 4' in height and dogeared. Similar fencing, with the addition of a gate, will also be added between the house and the garage.
- The applicant may replace the side door of the garage and the glass windows of the garage door. The applicant has not yet decided on a specific door for this replacement, but indicated it would be similar to the current wood door with a window opening.
- During the Beloit Intensive Survey, the house was classified as a contributing structure within the College Park Historic District. A copy of the Intensive Survey Form is attached to this report.
- Section 32.06(5) of the Historic Preservation Ordinance includes general review criteria to be used when evaluating COA applications. The attached COA Checklist evaluates this application against the general review criteria included in the Ordinance.

# Frank Pancolo

RESIDE EXISTING WENDERT TEEN RAILINGS

CH FEONT ENTERNICE WITH A TECHTEE WOOD

RAILING WAND CONSIST OF 4x4 NEWEL

THERE POSTS CONNECTED TO ZX4 BENEL TOF

AND BOTTOM RAILS WITH ZXZ THENDED

SOMESS. NEWE POST WILL BE CEMENTED AND

COL ANCHORED TO EXISTING POSCH.