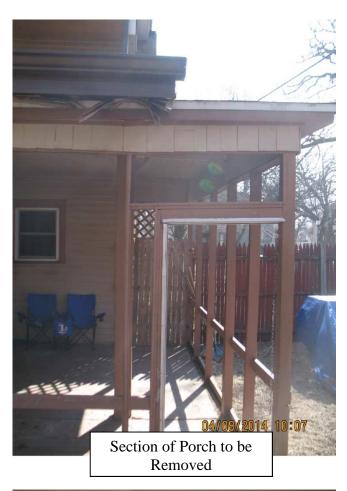

#### Key Issues:

- The property is currently a rental and is subject to annual inspections. During the 2013 inspection by the Community and Housing Services Division, it was determined that the bathroom located on the southwest side of the house must have an exhaust fan or an operable window to comply with property maintenance standards provided in Chapter 7 (Property Maintenance Code) of the General Code of Ordinances for the City of Beloit.
- As a result, the applicant has proposed to install one double-hung vinyl widow to the southwest side (rear) of the house to comply with property maintenance standards. The applicant received a COA in February 2013 for this project that has since expired. The size of the opening for this window will not change.
- The applicant is proposing the replacement of the wrought iron railing on the front porch with wood railings. Manufacturer renderings are attached. This will have to be built to the approved dimensions of the Building Code.
- The applicant is proposing the removal of a second story door and replace it with a vinyl, double hung, egress window. The area around the window will be filled with matching siding.
- The removal and replacement of the second story extended overhand is being proposed. The original 12" overhang will be extended to match the existing exterior. Soffits and fascia will be wood. Reroofing will be necessary with the project and new asphalt singles will be added to match the existing roofing.
- Soffit on the first floor by the porch area will be replaced. Pine fascia will be installed and wrapped with brown aluminum soffit. The applicant is also proposing to remove the southern-most section of the porch due to deterioration.
- New fencing is proposed to match the neighboring cedar fence. It will be 4' in height and dogeared. Similar fencing, with the addition of a gate, will also be added between the house and the garage.
- The applicant may replace the side door of the garage and the glass windows of the garage door. The applicant has not yet decided on a specific door for this replacement, but indicated it would be similar to the current wood door with a window opening.
- During the Beloit Intensive Survey, the house was classified as a contributing structure within the College Park Historic District. A copy of the Intensive Survey Form is attached to this report.
- Section 32.06(5) of the Historic Preservation Ordinance includes general review criteria to be used when evaluating COA applications. The attached COA Checklist evaluates this application against the general review criteria included in the Ordinance.