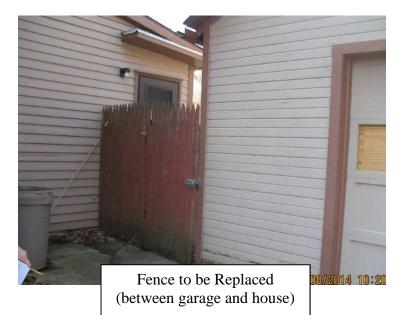

#### Key Issues:

- The property is currently a rental and is subject to annual inspections. During the 2013 inspection by the Community and Housing Services Division, it was determined that the bathroom located on the southwest side of the house must have an exhaust fan or an operable window to comply with property maintenance standards provided in Chapter 7 (Property Maintenance Code) of the General Code of Ordinances for the City of Beloit.
- As a result, the applicant has proposed to install one double-hung vinyl widow to the southwest side (rear) of the house to comply with property maintenance standards. The applicant received a COA in February 2013 for this project that has since expired. The size of the opening for this window will not change.
- The applicant is proposing the replacement of the wrought iron railing on the front porch with wood railings. Manufacturer renderings are attached. This will have to be built to the approved dimensions of the Building Code.
- The applicant is proposing the removal of a second story door and replace it with a vinyl, double hung, egress window. The area around the window will be filled with matching siding.
- The removal and replacement of the second story extended overhand is being proposed. The original 12" overhang will be extended to match the existing exterior. Soffits and fascia will be wood. Reroofing will be necessary with the project and new asphalt singles will be added to match the existing roofing.
- Soffit on the first floor by the porch area will be replaced. Pine fascia will be installed and wrapped with brown aluminum soffit. The applicant is also proposing to remove the southern-most section of the porch due to deterioration.
- New fencing is proposed to match the neighboring cedar fence. It will be 4' in height and dogeared. Similar fencing, with the addition of a gate, will also be added between the house and the garage.
- The applicant may replace the side door of the garage and the glass windows of the garage door. The applicant has not yet decided on a specific door for this replacement, but indicated it would be similar to the current wood door with a window opening.
- During the Beloit Intensive Survey, the house was classified as a contributing structure within the College Park Historic District. A copy of the Intensive Survey Form is attached to this report.
- Section 32.06(5) of the Historic Preservation Ordinance includes general review criteria to be used when evaluating COA applications. The attached COA Checklist evaluates this application against the general review criteria included in the Ordinance.