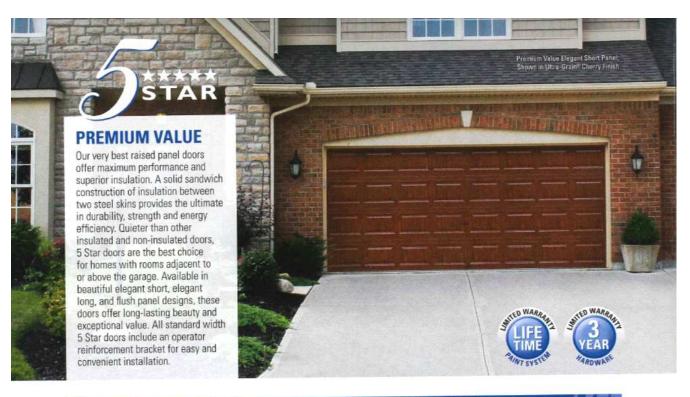

## **Key Issues:**

- The property currently has a garage with two single openings, one door missing from damage. The applicant is proposing adding one (1) 17'6" wide door to the existing structure. This will make access to the garage easier.
- The proposed garage door is steel with short panel insets. It will be brown to match the stain of the front door of the home.
- The applicant is also proposing chimney repairs. This will include spot-replacement of deteriorating bricks.
- During the Beloit Intensive Survey, the property was classified as a contributing site in the Near East Side/College Park Historic District. A copy of the Intensive Survey Form is attached to this report.
- Section 32.06(5) of the Historic Preservation Ordinance includes general review criteria to be used when evaluating COA applications. The attached COA Checklist evaluates this application against these criteria.
- Section 32.06(5) of the Historic Preservation Ordinance establishes *Specific Review Criteria* to be used in evaluating COA applications. The following criteria is relevant to this application: *Architectural Details* 
  - The proposed colors and materials are compatible with the original character of this historic property.
- The proposed site improvements satisfy the standards of Section 32.06(6)(c) of the Historic Preservation Ordinance.