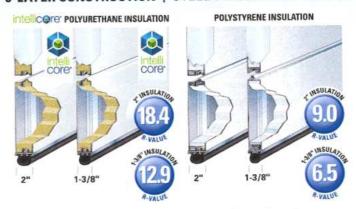

MRP68U-2" Intellicore Insulation (R-value 18.4) MRP38U-1-3/8" intellicore Insulation (R-value 12.9) MRP68-2" Polystyrene Insulation (R-value 9.0) MRP38-1-3/8" Polystyrene Insulation (R-value 6.5)

#### FLUSH WOODGRAIN PANEL DESIGN

MFL68U-2" intellicere insulation (R-value 18.4) MFL38U-1-3/8" intellic@re" Insulation (R-value 12.9) MFL68-2\* Polystyrene Insulation (R-value 9.0) MFL38-1-3/8" Polystyrene Insulation (R-value 6.5)

## FLUSH ULTRA-GRAIN® PANEL DESIGN

Tight horizontal grain for a finished look. MFC68U-2" Intell Core Insulation (R-value 18.4) MFC38U-1-3/8" intellicore Insulation (R-value 12.9) MFC68-2\* Polystyrene Insulation (R-value 9.0) MFC38-1-3/8" Polystyrene Insulation (R-value 6.5)

## 3-LAYER CONSTRUCTION | STEEL + INSULATION + STEEL

Sandwich-style construction with two sheets of steel (27 gauge) wrapped around an insulating core, creating an extremely durable and energy-efficient door.