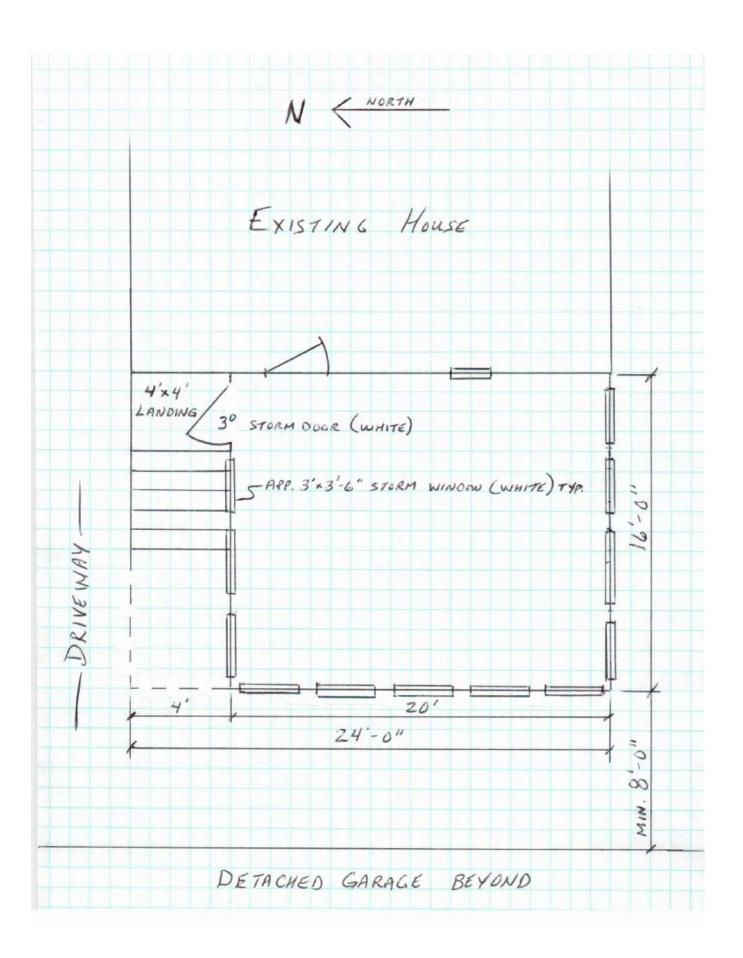

#### **Key Issues:**

- The applicant is proposing the additional of a rear enclosed porch. The materials will match the existing siding, roofing, and windows on the property. This addition is not visible from the roadway.
- The porch will have 3' x 3'6" white storm windows around the entirety of the addition. A white storm door will be added on the north side of the addition.
- The addition will be 16' x 20'. The roof will overhang a 4' x 4' landing and the entry staircase. The applicant is proposing a basic lumber handrail with 2x2 vertical balusters.
- The existing door and window on the rear of the house that will be covered by this addition will remain as-is.
- During the Beloit Intensive Survey, the property was classified as a pivotal site in the Bluff Street Historic District. A copy of the Intensive Survey Form is attached to this report.
- Section 32.06(5) of the Historic Preservation Ordinance includes general review criteria to be used when evaluating COA
  applications. The attached COA Checklist evaluates this application against these criteria.
- Section 32.06(5) of the Historic Preservation Ordinance establishes Specific Review Criteria to be used in evaluating COA applications. The following criteria is relevant to this application: <u>Height, Roof Shape, Scale, and Architectural Details</u>
  - The proposed design, height, size, colors, and materials are compatible with the original character of this historic property.
- The proposed site improvements satisfy the standards of Section 32.06(6)(c) of the Historic Preservation Ordinance.

Fiscal Note/Budget Impact: N/A

Attachments: Photos, Project Renderings, Application, Intensive Survey Form, and COA Checklist.

Proposed Windows