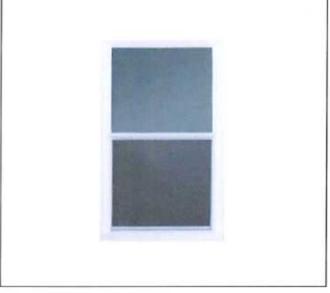

#### **Key Issues:**

- The applicant is proposing the additional of a rear enclosed porch. The materials will match the existing siding, roofing, and windows on the property. This addition is not visible from the roadway.
- The porch will have 3' x 3'6" white storm windows around the entirety of the addition. A white storm door will be added on the north side of the addition.
- The addition will be 16' x 20'. The roof will overhang a 4' x 4' landing and the entry staircase. The applicant is proposing a basic lumber handrail with 2x2 vertical balusters.
- The existing door and window on the rear of the house that will be covered by this addition will remain as-is.
- During the Beloit Intensive Survey, the property was classified as a pivotal site in the Bluff Street Historic District. A copy of the Intensive Survey Form is attached to this report.
- Section 32.06(5) of the Historic Preservation Ordinance includes general review criteria to be used when evaluating COA
  applications. The attached COA Checklist evaluates this application against these criteria.
- Section 32.06(5) of the Historic Preservation Ordinance establishes Specific Review Criteria to be used in evaluating COA applications. The following criteria is relevant to this application: <u>Height, Roof Shape, Scale, and Architectural Details</u>
  - The proposed design, height, size, colors, and materials are compatible with the original character of this historic property.
- The proposed site improvements satisfy the standards of Section 32.06(6)(c) of the Historic Preservation Ordinance.

Fiscal Note/Budget Impact: N/A

Attachments: Photos, Project Renderings, Application, Intensive Survey Form, and COA Checklist.

Proposed Windows