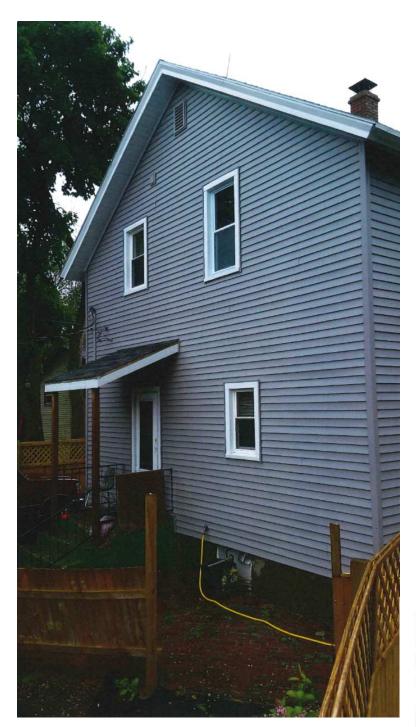

#### Request Overview/Background Information:

Derek Card, on behalf of Terri & Eugene Kaye, has submitted an application for a Certificate of Appropriateness (COA) for a rear enclosed porch addition to the property located at 410 Bluff Street. This property is in the Bluff Street Historic District. Section 32.06 of the Historic Preservation Ordinance grants the Landmarks Commission the authority to issue a Certificate of Appropriateness prior to the alteration of properties in historic districts.

#### **Key Issues:**

- The applicant is proposing the additional of a rear enclosed porch. The materials will match the existing siding, roofing, and windows on the property. This addition is not visible from the roadway.
- The porch will have 3' x 3'6" white storm windows around the entirety of the addition. A white storm door will be added on the north side of the addition.
- The addition will be 16' x 20'. The roof will overhang a 4' x 4' landing and the entry staircase. The applicant is proposing a basic lumber handrail with 2x2 vertical balusters.
- The existing door and window on the rear of the house that will be covered by this addition will remain as-is.
- During the Beloit Intensive Survey, the property was classified as a pivotal site in the Bluff Street Historic District. A copy of the Intensive Survey Form is attached to this report.
- Section 32.06(5) of the Historic Preservation Ordinance includes general review criteria to be used when evaluating COA
  applications. The attached COA Checklist evaluates this application against these criteria.
- Section 32.06(5) of the Historic Preservation Ordinance establishes Specific Review Criteria to be used in evaluating COA applications. The following criteria is relevant to this application: <u>Height, Roof Shape, Scale, and Architectural Details</u>
  - The proposed design, height, size, colors, and materials are compatible with the original character of this historic property.
- The proposed site improvements satisfy the standards of Section 32.06(6)(c) of the Historic Preservation Ordinance.