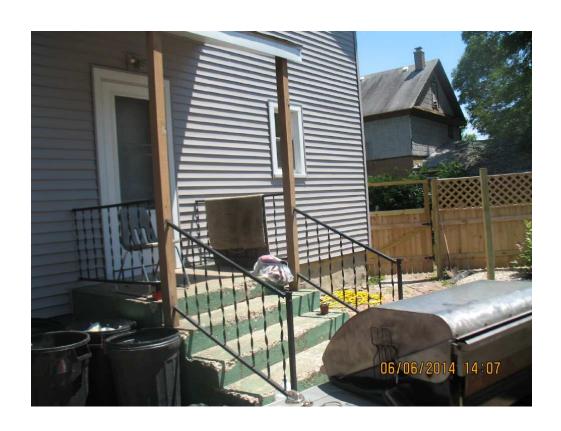

#### **Key Issues:**

- The applicant is proposing the additional of a rear enclosed porch. The materials will match the existing siding, roofing, and windows on the property. This addition is not visible from the roadway.
- The porch will have 3' x 3'6" white storm windows around the entirety of the addition. A white storm door will be added on the north side of the addition.
- The addition will be 16' x 20'. The roof will overhang a 4' x 4' landing and the entry staircase. The applicant is proposing a basic lumber handrail with 2x2 vertical balusters.
- The existing door and window on the rear of the house that will be covered by this addition will remain as-is.
- During the Beloit Intensive Survey, the property was classified as a pivotal site in the Bluff Street Historic District. A copy of the Intensive Survey Form is attached to this report.
- Section 32.06(5) of the Historic Preservation Ordinance includes general review criteria to be used when evaluating COA
  applications. The attached COA Checklist evaluates this application against these criteria.
- Section 32.06(5) of the Historic Preservation Ordinance establishes Specific Review Criteria to be used in evaluating COA applications. The following criteria is relevant to this application: <u>Height, Roof Shape, Scale, and Architectural Details</u>
  - The proposed design, height, size, colors, and materials are compatible with the original character of this historic property.
- The proposed site improvements satisfy the standards of Section 32.06(6)(c) of the Historic Preservation Ordinance.