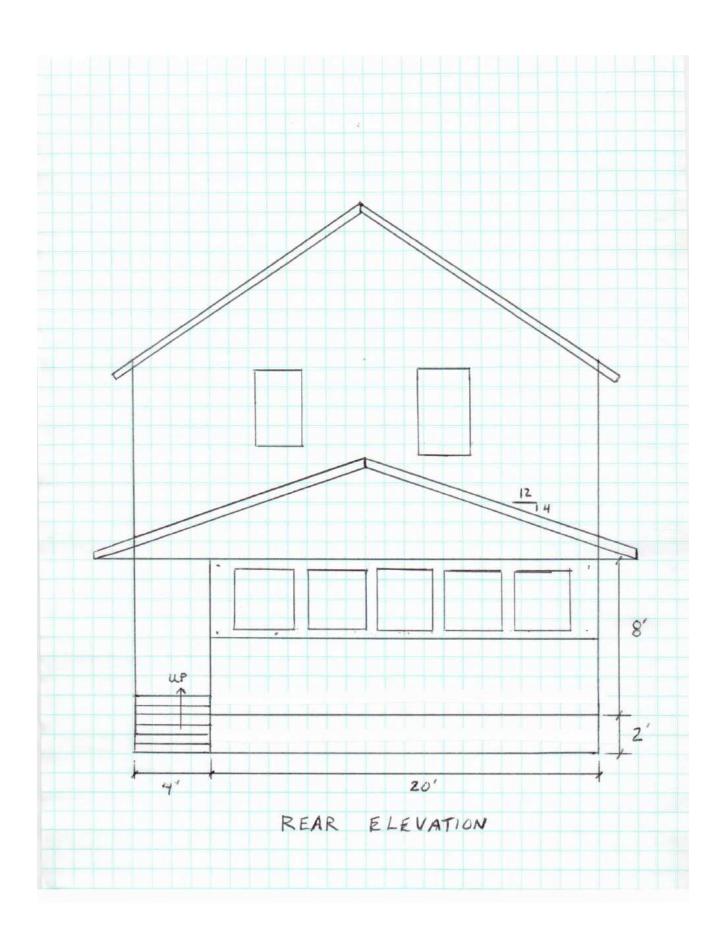

#### **Key Issues:**

- The applicant is proposing the additional of a rear enclosed porch. The materials will match the existing siding, roofing, and windows on the property. This addition is not visible from the roadway.
- The porch will have 3' x 3'6" white storm windows around the entirety of the addition. A white storm door will be added on the north side of the addition.
- The addition will be 16' x 20'. The roof will overhang a 4' x 4' landing and the entry staircase. The applicant is proposing a basic lumber handrail with 2x2 vertical balusters.
- The existing door and window on the rear of the house that will be covered by this addition will remain as-is.
- During the Beloit Intensive Survey, the property was classified as a pivotal site in the Bluff Street Historic District. A copy of the Intensive Survey Form is attached to this report.
- Section 32.06(5) of the Historic Preservation Ordinance includes general review criteria to be used when evaluating COA
  applications. The attached COA Checklist evaluates this application against these criteria.
- Section 32.06(5) of the Historic Preservation Ordinance establishes Specific Review Criteria to be used in evaluating COA applications. The following criteria is relevant to this application: <u>Height, Roof Shape, Scale, and Architectural Details</u>
  - The proposed design, height, size, colors, and materials are compatible with the original character of this historic property.
- The proposed site improvements satisfy the standards of Section 32.06(6)(c) of the Historic Preservation Ordinance.

Fiscal Note/Budget Impact: N/A

Attachments: Photos, Project Renderings, Application, Intensive Survey Form, and COA Checklist.

Proposed Windows