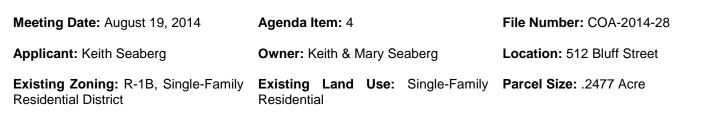

# **Request Overview/Background Information:**

Keith Seaberg has submitted an application for a Certificate of Appropriateness (COA) for a new driveway and front porch replacement at the property located at 512 Bluff Street. This property is in the Bluff Street Historic District. Section 32.06 of the Historic Preservation Ordinance grants the Landmarks Commission the authority to issue a Certificate of Appropriateness prior to the alteration of properties in historic districts.