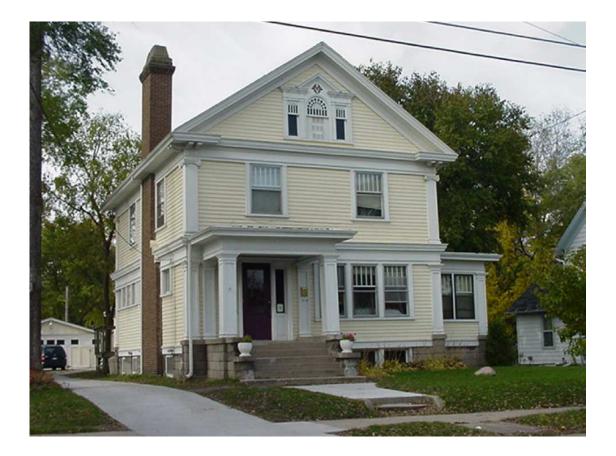

#### Key Issues:

- The applicant has already demolished the concrete stairs and base of the front porch. The proposed replacement will be an exact match in design and materials to what was present.
- The applicant is also proposing expanding the existing driveway. The driveway is on the south-side of the lot. It's a single-lane drive. A driveway permit is required from the City's Engineering Department prior to beginning work to verify the driveway will be up to code.
- There is a rear rental property on site. Expanding the driveway will make access and parking easier for the rental property. The new portion of the driveway will be done with matching material to the existing driveway.
- The applicant owns 2 of the 3 adjacent lots to the south of the subject property. The driveway expansion can only be on the property that is owned by the applicant.
- During the Beloit Intensive Survey, the property was classified as a contributing site in the Bluff Street Historic District. A copy
  of the Intensive Survey Form is attached to this report.
- Section 32.06(5) of the Historic Preservation Ordinance includes general review criteria to be used when evaluating COA applications. The attached COA Checklist evaluates this application against these criteria.
- Section 32.06(5) of the Historic Preservation Ordinance establishes Specific Review Criteria to be used in evaluating COA applications. The following criteria is relevant to this application: <u>Landscaping and Architectural Details</u>
  - The proposed design, size, and materials are compatible with the original character of this historic property.
- The proposed site improvements satisfy the standards of Section 32.06(6)(c) of the Historic Preservation Ordinance.