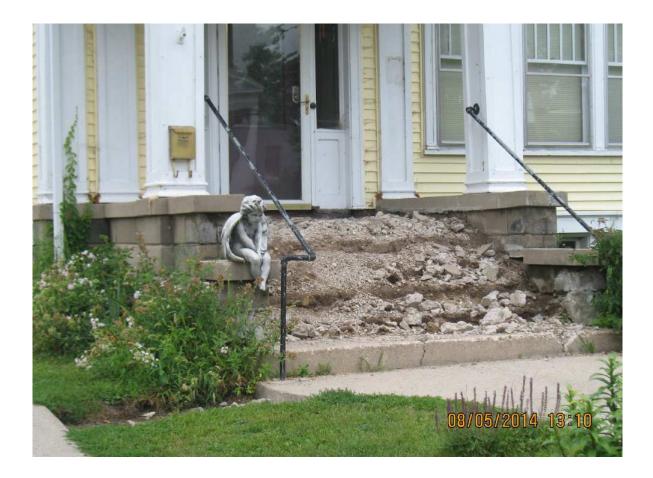

#### Key Issues:

- The applicant has already demolished the concrete stairs and base of the front porch. The proposed replacement will be an exact match in design and materials to what was present.
- The applicant is also proposing expanding the existing driveway. The driveway is on the south-side of the lot. It's a single-lane drive. A driveway permit is required from the City's Engineering Department prior to beginning work to verify the driveway will be up to code.
- There is a rear rental property on site. Expanding the driveway will make access and parking easier for the rental property. The new portion of the driveway will be done with matching material to the existing driveway.
- The applicant owns 2 of the 3 adjacent lots to the south of the subject property. The driveway expansion can only be on the property that is owned by the applicant.
- During the Beloit Intensive Survey, the property was classified as a contributing site in the Bluff Street Historic District. A copy
  of the Intensive Survey Form is attached to this report.
- Section 32.06(5) of the Historic Preservation Ordinance includes general review criteria to be used when evaluating COA applications. The attached COA Checklist evaluates this application against these criteria.
- Section 32.06(5) of the Historic Preservation Ordinance establishes Specific Review Criteria to be used in evaluating COA applications. The following criteria is relevant to this application: <u>Landscaping and Architectural Details</u>
  - The proposed design, size, and materials are compatible with the original character of this historic property.
- The proposed site improvements satisfy the standards of Section 32.06(6)(c) of the Historic Preservation Ordinance.