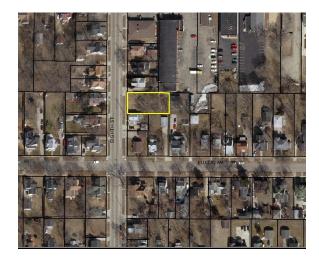

# **Location & Zoning Map** 500 Pleasant Street CU-2014-07 BUSHNELL ST PROPOSED OUTDOOR SEATING AREA Legend Map prepared by: Drew Pennington, AICP 1 inch = 117 feet Date: September 2014 COB Parcels Feet For: City of Beloit Planning & Building Services 0 25 50 100 150 Zoning District Date of Aerial Photography. March 2011 PLANNING & BUILDING SERVICES DIVISION