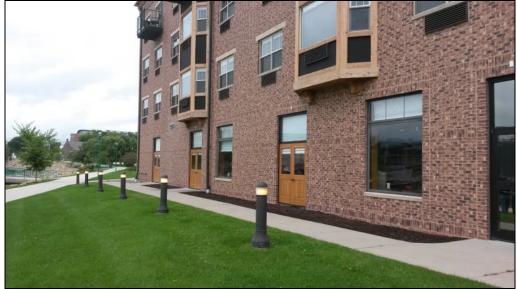

#### Overview/Background Information:

Kevin Rogers of Hendricks Commercial Properties, on behalf of the Ironworks Hotel/Merrill & Houston's Steak Joint, has filed an application for a Conditional Use Permit to allow an outdoor seating area and outdoor sales, possession, & consumption of alcohol in the CBD-2, Central Business District – Fringe, for the property located at 500 Pleasant Street. The attached *Location* and *Zoning Map* shows the location of the parcel involved in this application.

#### **Kev Issues:**

- The applicant has proposed a second outdoor patio, which will be constructed just north of the restaurant's existing outdoor patio, which was issued a Conditional Use Permit in 2001.
- The proposed patio will be utilized during major events (e.g. wedding receptions, business meetings) and will be accessible through existing exit doors that serve the restaurant's private dining areas.
- The proposed patio is approximately 1,500 square feet in area and will consist of stamped concrete surrounded by a cedar semi-privacy fence that is 32 inches in height. The proposed area includes a gradual slope down towards the bike path, so the fence will be approximately 2 feet taller when viewed from the bike path. The fence will be constructed on top of the thickened edge patio, and the exposed edge will be stamped concrete as well. The existing bollard-style lights will be removed, but the I-beam fence posts will include embedded down lights.
- Section 4-902 of the Zoning Ordinance states that outdoor seating areas for restaurants in the CBD are only allowed if
  reviewed and approved in accordance with the Conditional Use Permit review procedures. The application and site
  plan are attached to this report.
- The proposed outdoor seating area must be completed and the applicant must expand the restaurant's liquor license to include the outdoor area before the use may be established.
- According to the applicant, the proposed outdoor seating area will include lounge-style seating (e.g. outdoor couches).
- The City's Review Agents have reviewed this application. The Fire Department requested outdoor alarms, marked exits, clear 36" exit pathways, and no net loss in exit width. The Engineering Division commented that construction vehicles and equipment may not be operated on the City's bike path. The other Review Agents didn't comment.
- The attached Public Notice was sent to three nearby property owners. Planning staff has not received any comments.