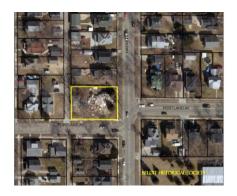

e purchase of 520 North Street with Neighborhood Stabilization Program income.

### **520 North Street**

Land Use: Single Family House

Zoning: R-1B, Single-Family Residential Parcel Size: 50' X 80'/4,000 square feet

Assessment: \$54,600 Taxes Owed: \$5,854.56

Cost to Acquire: Estimated at \$8,400

This property was posted unfit for human habitation. Based on the outside appearance, there are several maintenance items on this house that have not been dealt with. However, staff believes that the house could be purchased with NSP1 funds, rehabbed and sold to a qualified buyer.

### 904 Hackett Street

Land Use: Vacant Lot

Zoning: R-1B, Single-Family Residential Parcel Size: 89' X 126'/11,214 square feet

Assessment: \$18,300 Taxes Owed: \$3,777.36

Cost to Acquire: Estimated at \$6,200



The Engineering Division is recommending the purchase of this lot with the goal of straightening the intersection of Hackett Street and Portland Avenue. The land could be purchased with money from the streets overlay budget, and maintained by operations until such time that the intersection could be improved.

### **Properties Not Recommended for Purchase**

Below is the list of properties not being recommended for purchase due to lack of City funds. The houses could be purchased by private parties, rehabbed, and resold and/or be rented.

### **1417 Copeland Avenue**

Land Use: Single Family House

Zoning: R-1B, Single-Family Residential Parcel Size: 50' X 100' lot/5,000 sq. ft.

Assessment: \$32,900 Taxes Owed: \$6,110.28

Cost to Acquire: Estimated at \$8,900

This property has a newer