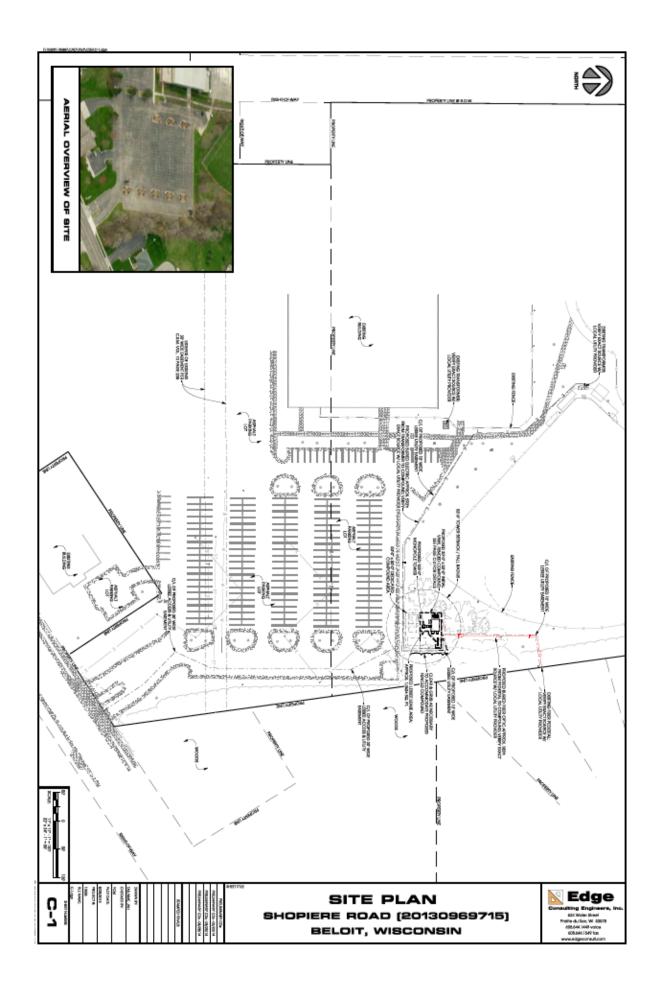

#### Overview/Background Information:

Ton 80 Realty Services, Inc., on behalf of Verizon Wireless, has requested that the Plan Commission and City Council review their proposed plans to construct a 105-foot monopole tower in Telfer Community Park located at 2301 Skyline Drive.

#### Key Issues (maximum of 5):

- The proposed monopole tower and related accessory equipment will be located in an approximately 30-foot by 50-foot leased compound area on the east side of the park, just north of the main parking lot. The leased area will be surrounded by a vinyl privacy fence that is white in color. The proposed lease between the City of Beloit and Verizon Wireless is a separate action item for City Council review.
- The proposed tower and compound area have been designed to accommodate two additional wireless providers' antennas and equipment. Future co-locations will require separate leases between the City and other wireless providers.
- The proposed tower location was selected in order to minimize disruption to existing park uses and to provide the
  greatest future flexibility in the event that the park is re-programmed or re-designed for other uses.
- Telfer Community Park is zoned PLI, Public Lands and Institutions District.
- The Parks & Recreation Commission reviewed and recommended approval of this proposal on September 10, 2014, but expressed a preference for a fence color other than white.
- The proposed site plan and tower elevations are attached to this report.