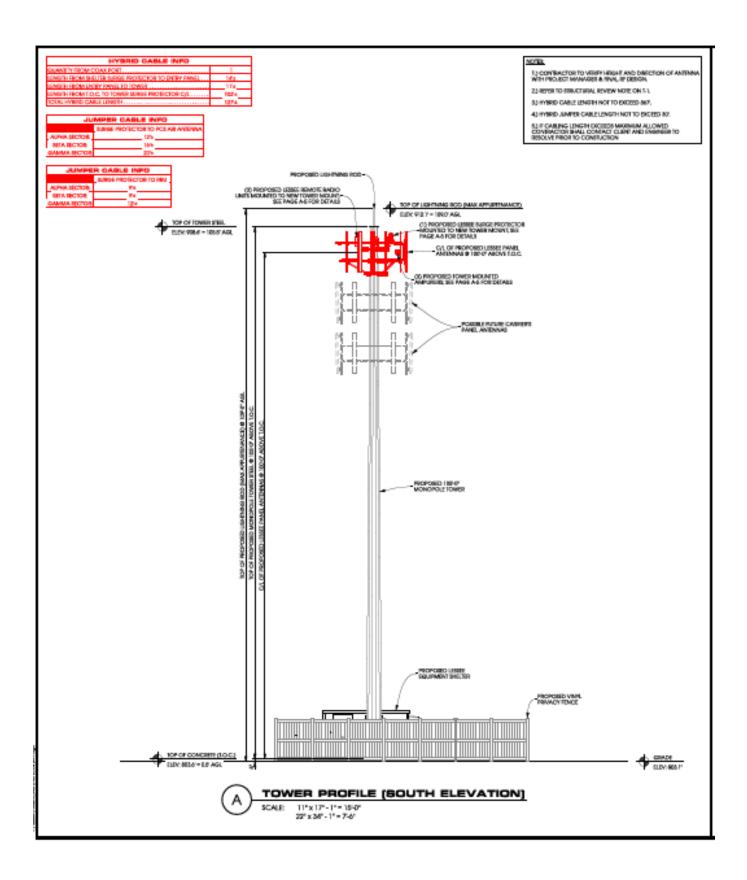

#### Overview/Background Information:

Ton 80 Realty Services, Inc., on behalf of Verizon Wireless, has requested that the Plan Commission and City Council review their proposed plans to construct a 105-foot monopole tower in Telfer Community Park located at 2301 Skyline Drive.

#### Key Issues (maximum of 5):

- The proposed monopole tower and related accessory equipment will be located in an approximately 30-foot by 50-foot leased compound area on the east side of the park, just north of the main parking lot. The leased area will be surrounded by a vinyl privacy fence that is white in color. The proposed lease between the City of Beloit and Verizon Wireless is a separate action item for City Council review.
- The proposed tower and compound area have been designed to accommodate two additional wireless providers' antennas and equipment. Future co-locations will require separate leases between the City and other wireless providers.
- The proposed tower location was selected in order to minimize disruption to existing park uses and to provide the
  greatest future flexibility in the event that the park is re-programmed or re-designed for other uses.
- Telfer Community Park is zoned PLI, Public Lands and Institutions District.
- The Parks & Recreation Commission reviewed and recommended approval of this proposal on September 10, 2014, but expressed a preference for a fence color other than white.
- The proposed site plan and tower elevations are attached to this report.