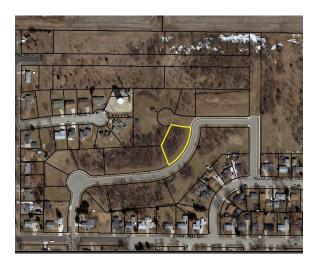

# **Location & Zoning Map** 500 Pleasant Street CU-2014-07 BUSHNELL ST PROPOSED OUTDOOR SEATING AREA Legend Map prepared by: Drew Pennington, AICP 1 inch = 117 feet Date: September 2014 COB Parcels Feet For: City of Beloit Planning & Building Services 0 25 50 100 150 Zoning District Date of Aerial Photography. March 2011 PLANNING & BUILDING SERVICES DIVISION