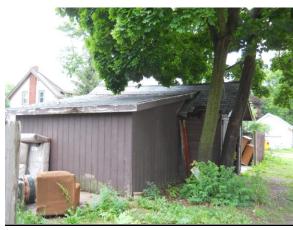

h roof that is covered by the plastic tarp. The shingles on the house roof look aged. The aluminum wrap around windows is missing in numerous spots. The garage is in terrible shape. We are proposing this house and garage for purchase and demolition.



Land Use: Vacant Lot

Zoning: R-1B, Single-Family Residential Parcel Size: 38' X 60'/2,280 square feet

Assessment: \$3,700 Taxes Owed: \$399.35

Cost to Acquire: Estimated at \$1,100

248 Merrill Street is outlined in yellow on the map to the right. The vacant land surrounding this lot was acquired by the City in past foreclosure cycles. We purchased the properties and demolished the houses. These three properties make up the original platted lot. We are proposing to purchase this vacant lot in order to reconstitute this platted lot and





sell it to an interested party.



### 1743 Harrison Avenue

Land Use: Single Family House

Zoning: R-1B, Single-Family Residential Parcel Size: 50' X 137'/6,850 square feet

Assessment: \$46,300 Taxes Owed: \$9.056.28

Cost to Acquire: Estimated at \$12,700

The exterior of this house is in rough condition. It has been unoccupied since early 2012. At one time, nine dogs were living in the property, so we anticipate that the inside is in bad condition. There is currently a terrible odor coming from the

back of the house. We intend to demolish this structure.



### **Properties Approved for Purchase with Other City Funds**

City Council authorized the purchase of 520 North Street with Neighborhood Stabilization Program income.

### **520 North Street**

Land Use: Single Family House

Zo