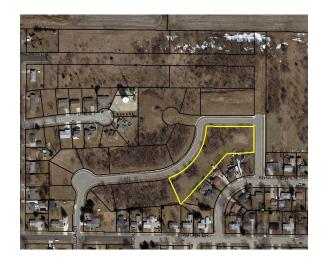

# **Location & Zoning Map** 500 Pleasant Street CU-2014-07 BUSHNELL ST PROPOSED OUTDOOR SEATING AREA Legend Map prepared by: Drew Pennington, AICP 1 inch = 117 feet Date: September 2014 COB Parcels Feet For: City of Beloit Planning & Building Services 0 25 50 100 150 Zoning District Date of Aerial Photography. March 2011 PLANNING & BUILDING SERVICES DIVISION