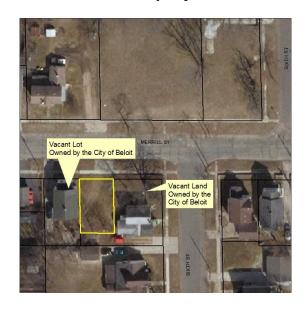

ic tarp. The shingles on the house roof look aged. The aluminum wrap around windows is missing in numerous spots. The garage is in terrible shape. We are proposing this house and garage for purchase and demolition.



Land Use: Vacant Lot

Zoning: R-1B, Single-Family Residential Parcel Size: 38' X 60'/2,280 square feet

Assessment: \$3,700 Taxes Owed: \$399.35

Cost to Acquire: Estimated at \$1,100

248 Merrill Street is outlined in yellow on the map to the right. The vacant land surrounding this lot was acquired by the City in past foreclosure cycles. We purchased the properties and demolished the houses. These three properties make up the original platted lot. We are proposing to purchase this vacant lot in order to reconstitute this platted lot and





sell it to an interested party.



### 1743 Harrison Avenue

Land Use: Single Family House

Zoning: R-1B, Single-Family Residential Parcel Size: 50' X 137'/6,850 square feet

Assessment: \$46,300 Taxes Owed: \$9.056.28

Cost to Acquire: Estimated at \$12,700

The exterior of this house is in rough condition. It has been unoccupied since early 2012. At one time, nine dogs were living in the property, so we anticipate that the inside is in bad condition. There is currently a terrible odor coming from the

back of the house. We intend to demolish this structure.



### **Properties Approved for Purchase with Other City Funds**

City Council authorized the purchase of 520 North Street with Neighborhood Stabilization Program income.

### **520 North Street**

Land Use: Single Family House

Zoning: R-1B, Single-Family Residenti