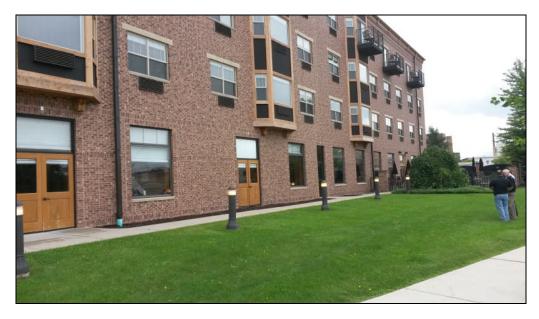

#### Overview/Background Information:

Kevin Rogers of Hendricks Commercial Properties, on behalf of the Ironworks Hotel/Merrill & Houston's Steak Joint, has filed an application for a Conditional Use Permit to allow an outdoor seating area and outdoor sales, possession, & consumption of alcohol in the CBD-2, Central Business District – Fringe, for the property located at 500 Pleasant Street. The attached *Location* and *Zoning Map* shows the location of the parcel involved in this application.

#### **Kev Issues:**

- The applicant has proposed a second outdoor patio, which will be constructed just north of the restaurant's existing outdoor patio, which was issued a Conditional Use Permit in 2001.
- The proposed patio will be utilized during major events (e.g. wedding receptions, business meetings) and will be accessible through existing exit doors that serve the restaurant's private dining areas.
- The proposed patio is approximately 1,500 square feet in area and will consist of stamped concrete surrounded by a cedar semi-privacy fence that is 32 inches in height. The proposed area includes a gradual slope down towards the bike path, so the fence will be approximately 2 feet taller when viewed from the bike path. The fence will be constructed on top of the thickened edge patio, and the exposed edge will be stamped concrete as well. The existing bollard-style lights will be removed, but the I-beam fence posts will include embedded down lights.
- Section 4-902 of the Zoning Ordinance states that outdoor seating areas for restaurants in the CBD are only allowed if
  reviewed and approved in accordance with the Conditional Use Permit review procedures. The application and site
  plan are attached to this report.
- The proposed outdoor seating area must be completed and the applicant must expand the restaurant's liquor license to include the outdoor area before the use may be established.
- According to the applicant, the proposed outdoor seating area will include lounge-style seating (e.g. outdoor couches).
- The City's Review Agents have reviewed this application. The Fire Department requested outdoor alarms, marked exits, clear 36" exit pathways, and no net loss in exit width. The Engineering Division commented that construction vehicles and equipment may not be operated on the City's bike path. The other Review Agents didn't comment.
- The attached Public Notice was sent to three nearby property owners. Planning staff has not received any comments.