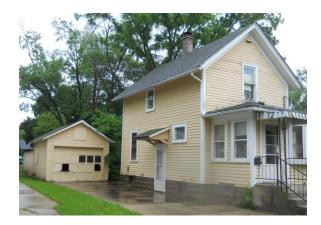

past foreclosure cycles. We purchased the properties and demolished the houses. These three properties make up the original platted lot. We are proposing to purchase this vacant lot in order to reconstitute this platted lot and





sell it to an interested party.



### 1743 Harrison Avenue

Land Use: Single Family House

Zoning: R-1B, Single-Family Residential Parcel Size: 50' X 137'/6,850 square feet

Assessment: \$46,300 Taxes Owed: \$9.056.28

Cost to Acquire: Estimated at \$12,700

The exterior of this house is in rough condition. It has been unoccupied since early 2012. At one time, nine dogs were living in the property, so we anticipate that the inside is in bad condition. There is currently a terrible odor coming from the

back of the house. We intend to demolish this structure.



### **Properties Approved for Purchase with Other City Funds**

City Council authorized the purchase of 520 North Street with Neighborhood Stabilization Program income.

### **520 North Street**

Land Use: Single Family House

Zoning: R-1B, Single-Family Residential Parcel Size: 50' X 80'/4,000 square feet

Assessment: \$54,600 Taxes Owed: \$5,854.56

Cost to Acquire: Estimated at \$8,400

This property was posted unfit for human habitation. Based on the outside appearance, there are several maintenance items on this house that have not been dealt with. However, staff believes that the house could be purchased with NSP1 funds, rehabbed and sold to a qualified buyer.

### 904 Hackett Street

Land Use: Vacant Lot

Zoning: R-1B, Single-Family Residential Parcel Size: 89' X 126'/11,214 squar