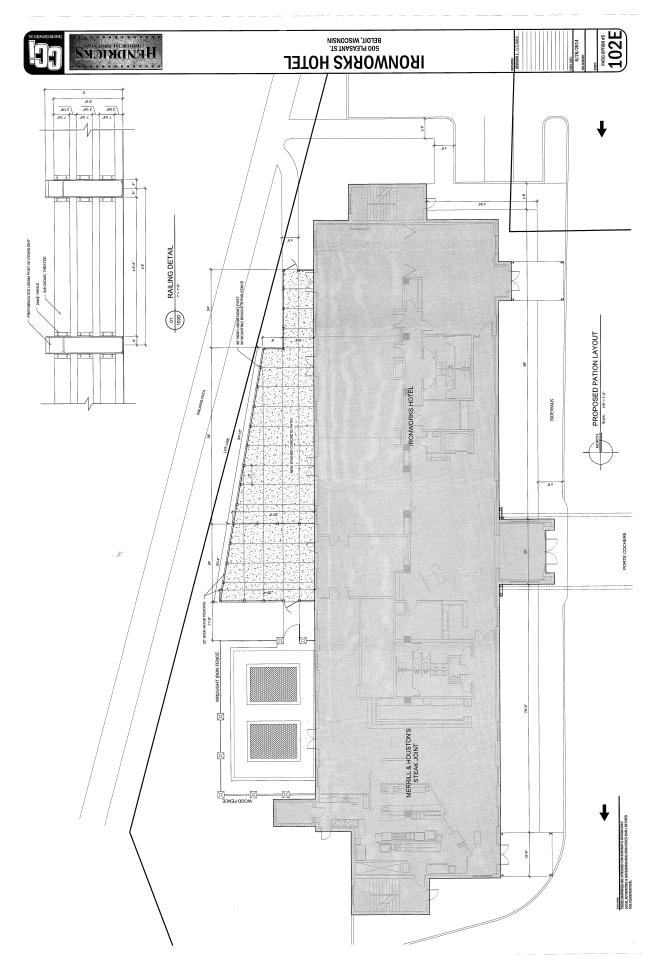

- 1. This Conditional Use Permit authorizes a second outdoor patio to the north of the restaurant's existing patio, and immediately adjacent to the hotel & restaurant building as shown on the site plan.
- 2. The outdoor seating area shall be no larger than 1,500 square feet in area and shall consist of stamped concrete surrounded by a cedar semi-privacy fence that is 32 inches in height.
- 3. Prior to using the outdoor seating area, the applicant shall amend the liquor license for the premises to include the second outdoor seating area.
- 4. The outdoor seating area shall include an outdoor alarm, marked exits, clear 36" exit pathways, and no net loss in exit width. Construction vehicles and equipment may not be operated on the City's bike path.
- 5. The Fire Inspector and Building Official will inspect the completed outdoor seating area and establish a maximum occupancy, which shall be posted inside the building and within the outdoor seating area.
- 6. Any major changes in the adopted conditions or use of the property shall be approved by the Plan Commission and City Council by amending this Conditional Use Permit. The Director of Planning & Building Services may approve minor changes administratively.