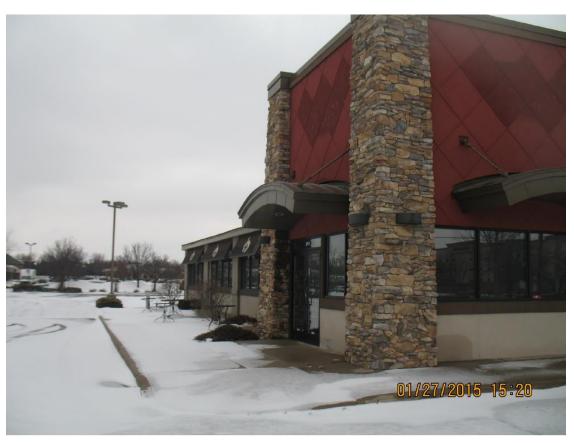

# **Key Issues:**

- This property was previously the site of Atlanta Bread. It is currently being renovated to become Buffalo Wild Wings. An outdoor seating area has been proposed, along with indoor & outdoor sales, possession, & consumption of alcohol.
- Site Plan Review is not required for this site. Architectural Review has been completed for exterior façade renovations and signage for the site.
- The applicant has proposed a 12' x 67' outdoor seating area on the west side of the building. This will be enclosed by a 3' concrete wall. It will also be covered.
- The proposed outdoor seating area will hold 18 tables and 64 chairs. No landscaping has been proposed. There will be two (2) alarmed emergency gates at either end of the patio area.
- The minimum parking requirement for the property is 50% of seating capacity. With that, 107 parking stalls are required based on the proposed indoor & outdoor seating capacity. There are only 90 stalls provided on-site. A shared parking agreement for the 17 additional required stalls is being negotiated at this time and a condition of approval has been added to reflect this.
- Section 4-704 of the Zoning Ordinance states that outdoor seating areas for restaurants are only allowed if reviewed and approved in accordance with the Conditional Use Permit review procedures. Section 6.1 of the same code specifies liquor sales as a Conditional Use in the C-2 zoning district.
- The City's Review Agents have reviewed this application. No comments were received.
- The attached Public Notice was sent to four (4) nearby property owners. No comments were received.