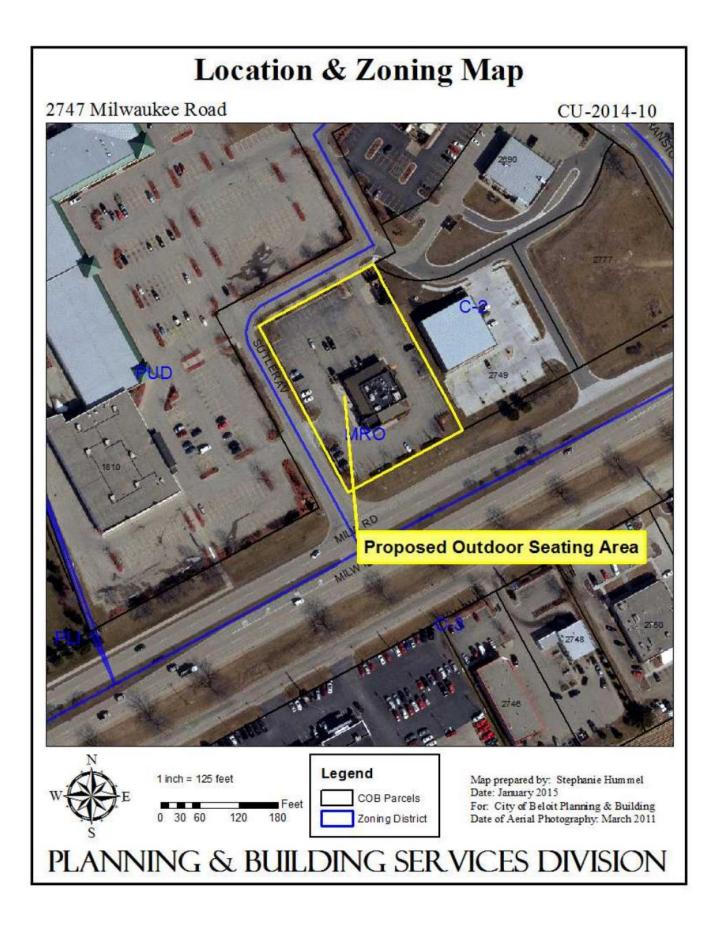

# Request Overview/Background Information:

Blazin Wings, Inc. has filed an application for a Conditional Use Permit to allow an outdoor seating area and indoor & outdoor sales, possession, & consumption of alcohol in a C-2, Neighborhood Commercial District, for the property located at 2747 Milwaukee Road. The attached *Location and Zoning Map* shows the location of the parcel involved in this application. The adjacent zoning and land uses are as follows:

North: PUD, Planned Unit Development; Morgan Square South: C-3, Community Commercial District; Auto Center East: C-2, Neighborhood Commercial District; Retail Store West: PUD, Planned Unit Development; Morgan Square

# **Key Issues:**

- This property was previously the site of Atlanta Bread. It is currently being renovated to become Buffalo Wild Wings. An outdoor seating area has been proposed, along with indoor & outdoor sales, possession, & consumption of alcohol.
- Site Plan Review is not required for this site. Architectural Review has been completed for exterior façade renovations and signage for the site.
- The applicant has proposed a 12' x 67' outdoor seating area on the west side of the building. This will be enclosed by a 3' concrete wall. It will also be covered.
- The proposed outdoor seating area will hold 18 tables and 64 chairs. No landscaping has been proposed. There will be two (2) alarmed emergency gates at either end of the patio area.
- The minimum parking requirement for the property is 50% of seating capacity. With that, 107 parking stalls are required based on the proposed indoor & outdoor seating capacity. There are only 90 stalls provided on-site. A shared parking agreement for the 17 additional required stalls is being negotiated at this time and a condition of approval has been added to reflect this.
- Section 4-704 of the Zoning Ordinance states that outdoor seating areas for restaurants are only allowed if reviewed and approved in accordance with the Conditional Use Permit review procedures. Section 6.1 of the same code specifies liquor sales as a Conditional Use in the C-2 zoning district.
- The City's Review Agents have reviewed this application. No comments were received.
- The attached Public Notice was sent to four (4) nearby property owners. No comments were received.