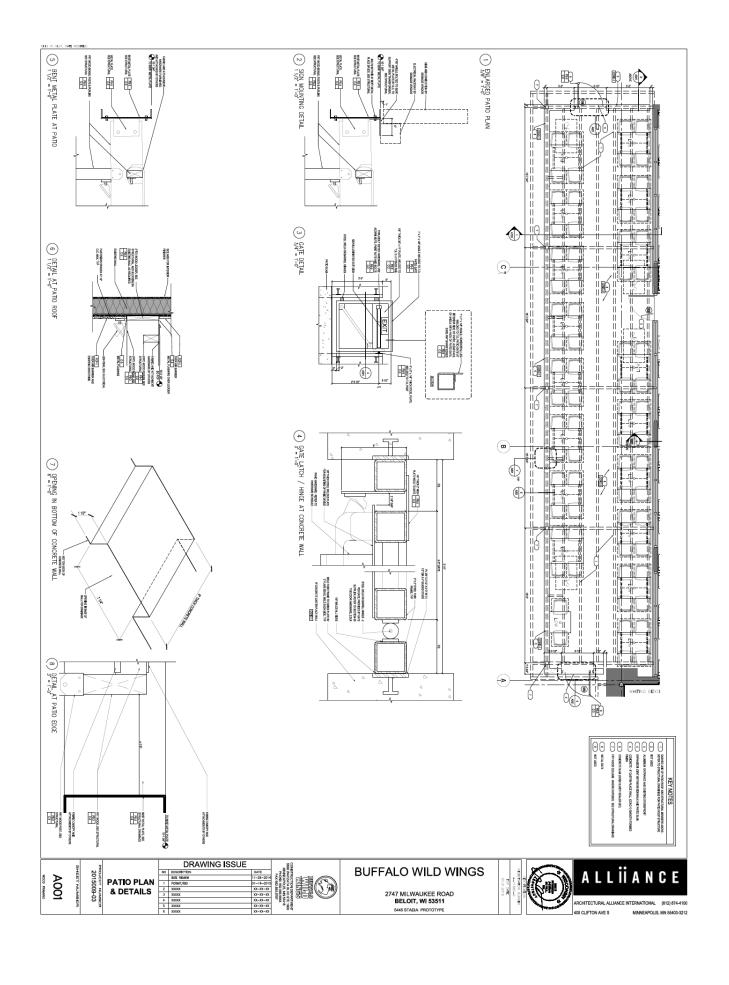

# **Key Issues:**

- This property was previously the site of Atlanta Bread. It is currently being renovated to become Buffalo Wild Wings. An outdoor seating area has been proposed, along with indoor & outdoor sales, possession, & consumption of alcohol.
- Site Plan Review is not required for this site. Architectural Review has been completed for exterior façade renovations and signage for the site.
- The applicant has proposed a 12' x 67' outdoor seating area on the west side of the building. This will be enclosed by a 3' concrete wall. It will also be covered.
- The proposed outdoor seating area will hold 18 tables and 64 chairs. No landscaping has been proposed. There will be two (2) alarmed emergency gates at either end of the patio area.
- The minimum parking requirement for the property is 50% of seating capacity. With that, 107 parking stalls are required based on the proposed indoor & outdoor seating capacity. There are only 90 stalls provided on-site. A shared parking agreement for the 17 additional required stalls is being negotiated at this time and a condition of approval has been added to reflect this.
- Section 4-704 of the Zoning Ordinance states that outdoor seating areas for restaurants are only allowed if reviewed and approved in accordance with the Conditional Use Permit review procedures. Section 6.1 of the same code specifies liquor sales as a Conditional Use in the C-2 zoning district.
- The City's Review Agents have reviewed this application. No comments were received.
- The attached Public Notice was sent to four (4) nearby property owners. No comments were received.

- 1. This Conditional Use Permit authorizes a 12' x 67' outdoor seating area on the west side of the existing building shown in the application attachments and the sale, possession, & consumption of alcohol at the subject property.
- 2. Prior to the establishment of the conditional uses, the applicant shall receive a liquor license for both indoor & outdoor sales.
- 3. Prior to the establishment of the conditional uses, the applicant shall provide proof of a shared parking agreement for 17 additional parking stalls.
- 4. Before construction begins, the applicant shall obtain a Building Permit.
- 5. The maximum capacity of the outdoor seating area shall be 64 persons. This maximum capacity shall be posted inside the building and within the outdoor seating area. The door leading to the outdoor seating area shall be marked as an exit and the path of egress shall remain clear at all times.
- 6. The applicant shall provide a visible and/or audible fire alarm within the outdoor seating area.
- 7. Music may not be played in the outdoor seating area after 10:00 PM.
- 8. Any major changes in the adopted conditions or use of the property shall be approved by the Plan Commission and City Council by amending this Conditional Use Permit. The Planning and Building Services Director may approve minor changes administratively.