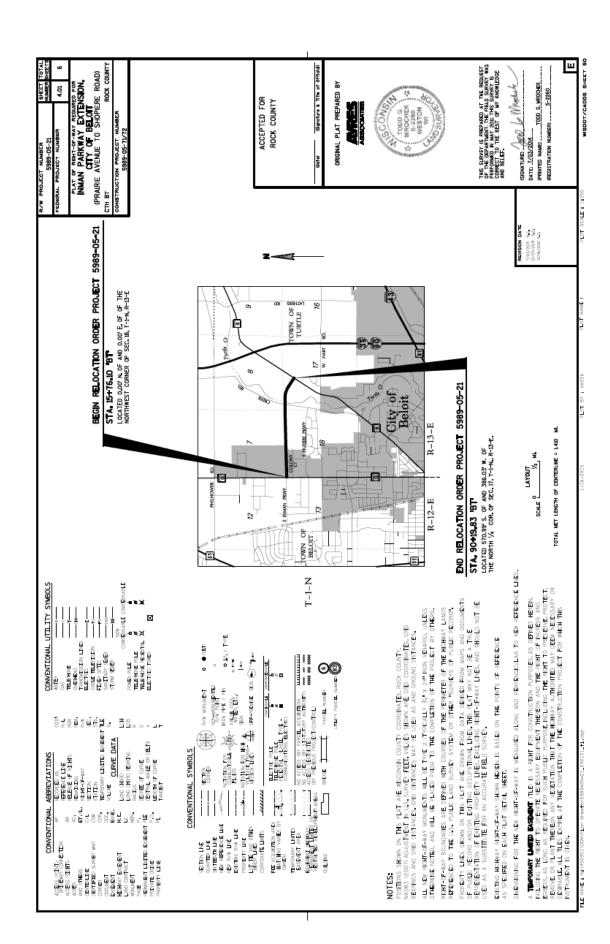

# **Request Overview/Background Information:**

As part of the Inman Parkway (CTH "BT") Extension Project, Rock County will be acquiring 4.24 acres of existing public right-of-way from the City of Beloit as shown on the attached Plat. The sale of land for roadway purposes is required to be referred to and reviewed by the Plan Commission in accordance with Section 62.23(5) of Wisconsin Statutes.

# **Key Issues:**

- This roadway extension project is being led by Rock County and involves a new arterial roadway connection between Prairie Avenue and Shopiere Road. The acquisition of right-of-way and private property is underway.
- The right-of-way being sold is an irregular piece of undeveloped land that extends from Prairie Avenue to the city limits.
- The City Attorney and City Engineer have reviewed and approved the attached conveyance documents.
- As shown on the attached map, this project will improve the roadway network in the northern part of the City while
  creating new street frontage for existing landlocked properties, and may spur additional development.

Fiscal Note/Budget Impact: The proposed deed contemplates a price of \$100.

Attachments: Location Map, Relocation Order Plat, and Warranty Deed