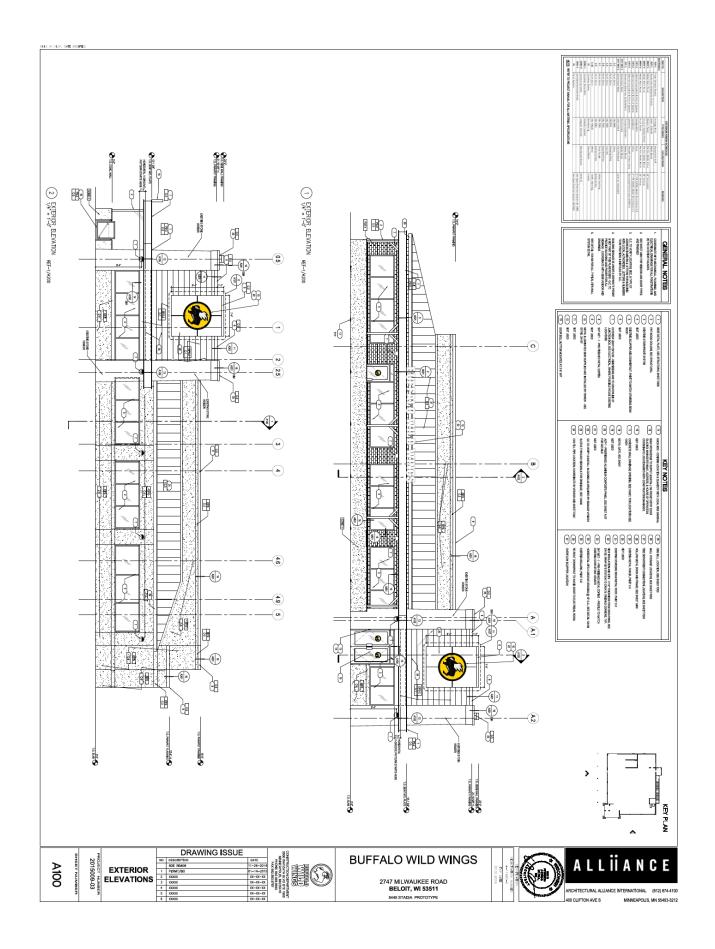

# **Key Issues:**

- This property was previously the site of Atlanta Bread. It is currently being renovated to become Buffalo Wild Wings. An outdoor seating area has been proposed, along with indoor & outdoor sales, possession, & consumption of alcohol.
- Site Plan Review is not required for this site. Architectural Review has been completed for exterior façade renovations and signage for the site.
- The applicant has proposed a 12' x 67' outdoor seating area on the west side of the building. This will be enclosed by a 3' concrete wall. It will also be covered.
- The proposed outdoor seating area will hold 18 tables and 64 chairs. No landscaping has been proposed. There will be two (2) alarmed emergency gates at either end of the patio area.
- The minimum parking requirement for the property is 50% of seating capacity. With that, 107 parking stalls are required based on the proposed indoor & outdoor seating capacity. There are only 90 stalls provided on-site. A shared parking agreement for the 17 additional required stalls is being negotiated at this time and a condition of approval has been added to reflect this.
- Section 4-704 of the Zoning Ordinance states that outdoor seating areas for restaurants are only allowed if reviewed and approved in accordance with the Conditional Use Permit review procedures. Section 6.1 of the same code specifies liquor sales as a Conditional Use in the C-2 zoning district.
- The City's Review Agents have reviewed this application. No comments were received.
- The attached Public Notice was sent to four (4) nearby property owners. No comments were received.

- 1. This Conditional Use Permit authorizes a 12' x 67' outdoor seating area on the west side of the existing building shown in the application attachments and the sale, possession, & consumption of alcohol at the subject property.
- 2. Prior to the establishment of the conditional uses, the applicant shall receive a liquor license for both indoor & outdoor sales.
- 3. Prior to the establishment of the conditional uses, the applicant shall provide proof of a shared parking agreement for 17 additional parking stalls.
- 4. Before construction begins, the applicant shall obtain a Building Permit.
- 5. The maximum capacity of the outdoor seating area shall be 64 persons. This maximum capacity shall be posted inside the building and within the outdoor seating area. The door leading to the outdoor seating area shall be marked as an exit and the path of egress shall remain clear at all times.
- 6. The applicant shall provide a visible and/or audible fire alarm within the outdoor seating area.
- 7. Music may not be played in the outdoor seating area after 10:00 PM.
- 8. Any major changes in the adopted conditions or use of the property shall be approved by the Plan Commission and City Council by amending this Conditional Use Permit. The Planning and Building Services Director may approve minor changes administratively.