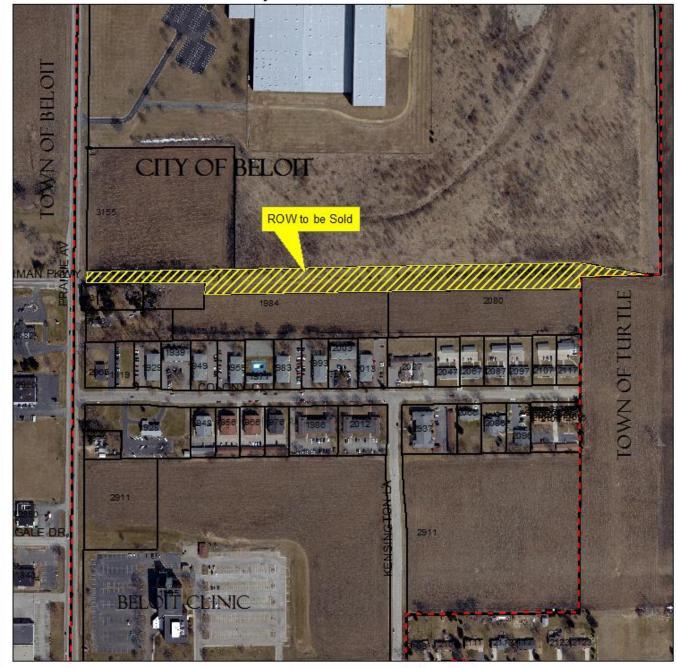

# **Request Overview/Background Information:**

As part of the Inman Parkway (CTH "BT") Extension Project, Rock County will be acquiring 4.24 acres of existing public right-of-way from the City of Beloit as shown on the attached Plat. The sale of land for roadway purposes is required to be referred to and reviewed by the Plan Commission in accordance with Section 62.23(5) of Wisconsin Statutes.

# **Key Issues:**

- This roadway extension project is being led by Rock County and involves a new arterial roadway connection between Prairie Avenue and Shopiere Road. The acquisition of right-of-way and private property is underway.
- The right-of-way being sold is an irregular piece of undeveloped land that extends from Prairie Avenue to the city limits.
- The City Attorney and City Engineer have reviewed and approved the attached conveyance documents.
- As shown on the attached map, this project will improve the roadway network in the northern part of the City while
  creating new street frontage for existing landlocked properties, and may spur additional development.

# **Location Map**

Sale of ROW - Inman Parkway

RPB-2015-04

Map prepared by: Drew Pennington, AICP Date: February 2015

For: City of Beloit Planning & Building Services Date of Aerial Photography. March 2011