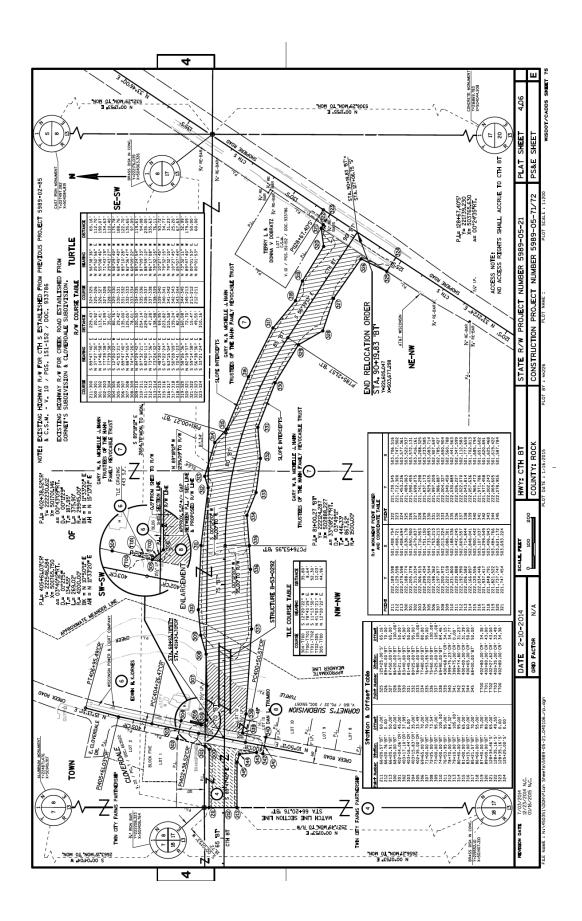

# **Request Overview/Background Information:**

As part of the Inman Parkway (CTH "BT") Extension Project, Rock County will be acquiring 4.24 acres of existing public right-of-way from the City of Beloit as shown on the attached Plat. The sale of land for roadway purposes is required to be referred to and reviewed by the Plan Commission in accordance with Section 62.23(5) of Wisconsin Statutes.

# **Key Issues:**

- This roadway extension project is being led by Rock County and involves a new arterial roadway connection between Prairie Avenue and Shopiere Road. The acquisition of right-of-way and private property is underway.
- The right-of-way being sold is an irregular piece of undeveloped land that extends from Prairie Avenue to the city limits.
- The City Attorney and City Engineer have reviewed and approved the attached conveyance documents.
- As shown on the attached map, this project will improve the roadway network in the northern part of the City while
  creating new street frontage for existing landlocked properties, and may spur additional development.

# Staff Recommendation:

The Planning & Building Services Division recommends <u>approval</u> of the sale of 4.24 acres of existing public right-of-way to Rock County, which is necessary for the Inman Parkway (CTH "BT") Extension Project.

Fiscal Note/Budget Impact: The proposed deed contemplates a price of \$100.

Attachments: Location Map, Relocation Order Plat, and Warranty Deed