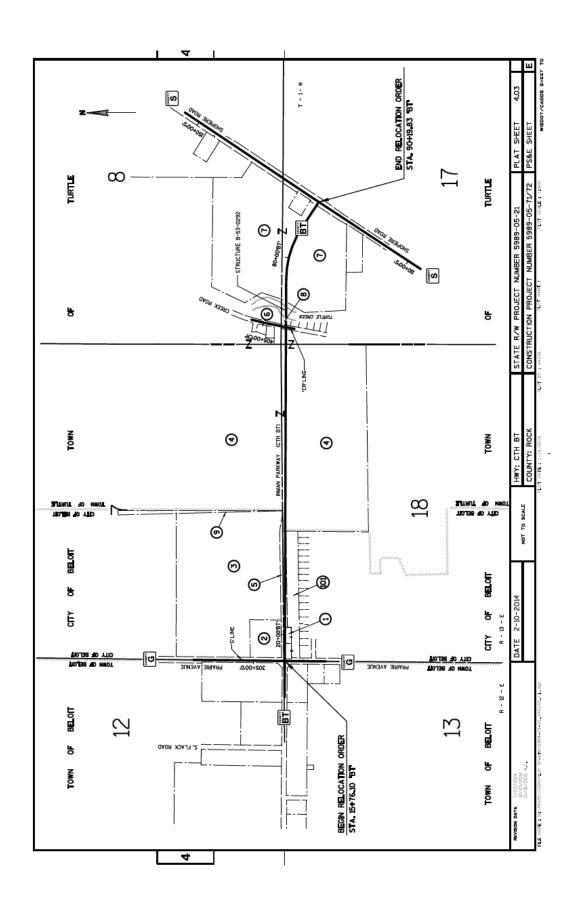

# **Request Overview/Background Information:**

As part of the Inman Parkway (CTH "BT") Extension Project, Rock County will be acquiring 4.24 acres of existing public right-of-way from the City of Beloit as shown on the attached Plat. The sale of land for roadway purposes is required to be referred to and reviewed by the Plan Commission in accordance with Section 62.23(5) of Wisconsin Statutes.

# **Key Issues:**

- This roadway extension project is being led by Rock County and involves a new arterial roadway connection between Prairie Avenue and Shopiere Road. The acquisition of right-of-way and private property is underway.
- The right-of-way being sold is an irregular piece of undeveloped land that extends from Prairie Avenue to the city limits.
- The City Attorney and City Engineer have reviewed and approved the attached conveyance documents.
- As shown on the attached map, this project will improve the roadway network in the northern part of the City while
  creating new street frontage for existing landlocked properties, and may spur additional development.