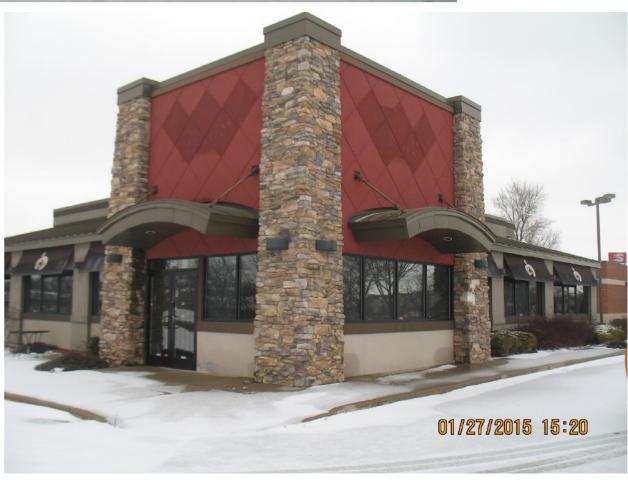

# **Key Issues:**

- This property was previously the site of Atlanta Bread. It is currently being renovated to become Buffalo Wild Wings. An outdoor seating area has been proposed, along with indoor & outdoor sales, possession, & consumption of alcohol.
- Site Plan Review is not required for this site. Architectural Review has been completed for exterior façade renovations and signage for the site.
- The applicant has proposed a 12' x 67' outdoor seating area on the west side of the building. This will be enclosed by a 3' concrete wall. It will also be covered.
- The proposed outdoor seating area will hold 18 tables and 64 chairs. No landscaping has been proposed. There will be two (2) alarmed emergency gates at either end of the patio area.
- The minimum parking requirement for the property is 50% of seating capacity. With that, 107 parking stalls are required based on the proposed indoor & outdoor seating capacity. There are only 90 stalls provided on-site. A shared parking agreement for the 17 additional required stalls is being negotiated at this time and a condition of approval has been added to reflect this.
- Section 4-704 of the Zoning Ordinance states that outdoor seating areas for restaurants are only allowed if reviewed and approved in accordance with the Conditional Use Permit review procedures. Section 6.1 of the same code specifies liquor sales as a Conditional Use in the C-2 zoning district.
- The City's Review Agents have reviewed this application. No comments were received.
- The attached Public Notice was sent to four (4) nearby property owners. No comments were received.