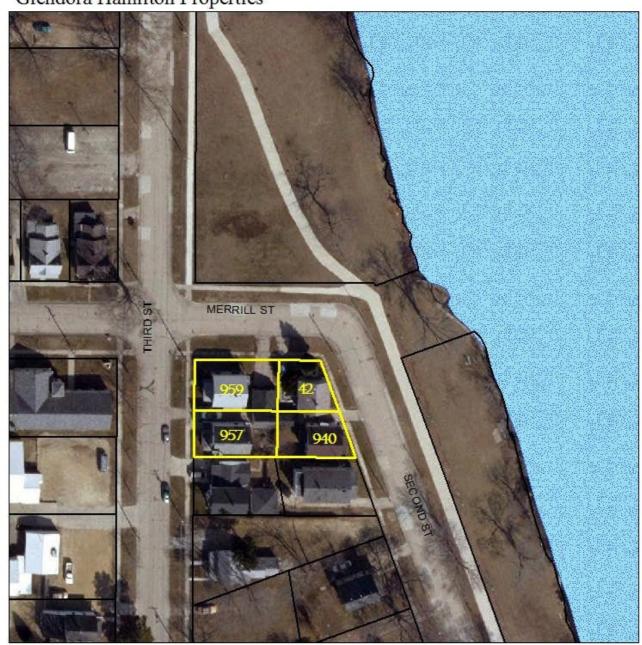

- a. Approval of the **Minutes** of the special meeting of April 17, special and regular meetings of April 20, and the organizational meeting of April 21, 2015 (Elson)
- Applications for Renewal of Alcohol Beverage Licenses for License Period July 1, 2015 – June 30, 2016 (Elson) Refer to ABLCC
- c. Resolution awarding **Public Works Contract C15-11**, Colley Road Interceptor Lining (Boysen)
- d. Resolution approving Residential **Offers to Purchase** the properties located at 940 Second Street, 42 Merrill Street, 957 Third Street, and 959 Third Street Beloit Wisconsin (Christensen)
- 7. ORDINANCES none
- 8. APPOINTMENTS
  - a. Council President Committee/Board/Commission Appointments