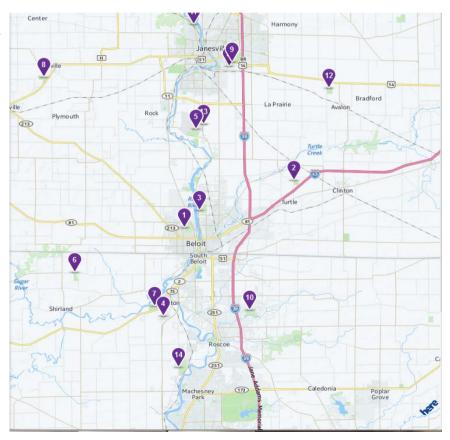

#### **Key Issues:**

- The applicant obtained Conditional Use Permits in 2012 & 2013 for this project, but both expired after a year of inactivity. The applicant has assured staff that financing is in place, and the project is ready to proceed. The applicant submitted the attached timeline, which shows work starting on May 31<sup>st</sup> and completion in March 2016.
- The prior permits were issued for 2157 Schuster Drive, which at the time included an existing single-family home and the vacant land on which this project was planned. The applicant has since purchased the entire parcel and recorded a Certified Survey Map to subdivide the vacant 4-acre assisted living site (addressed as 2020 Cranston Road) from the half-acre house parcel.
- The proposed facility includes a 24-unit Community Based Residential Facility (CBRF) wing, an administration/commons area, and a 48-unit Residential Care Apartment Complex (RCAC) wing. The CBRF is permitted by right in the C-1 district, while the RCAC is a conditional use in the C-1 district.
- The attached **Location and Zoning Map** shows the location of the parcel involved in this application. The adjacent zoning and land uses are as follows:

West: C-2, Neighborhood Commercial District; Commercial

- The primary driveway is on Cranston Road and a secondary, emergency driveway leads to/from Schuster Drive.
- The proposed administration/commons area will be one story in height and 8,778 square feet in area. The proposed CBRF will be one story in height and 11,290 square feet in area. The proposed RCAC will be two stories in height and 13,063 square feet in area per floor.
- According to Section 8-103 of the Zoning Ordinance, group living uses must have off-street parking in an amount equal to ½ parking stall per resident room. Therefore, the proposed 72-unit facility must have 36 off-street parking stalls. The applicant has proposed 73 parking stalls, including 3 accessible parking stalls.
- A preliminary Site Plan and other supporting documents are attached to this report.
- The attached Public Notice was sent to eleven nearby property owners and the Town of Turtle Clerk.
- Findings of Fact