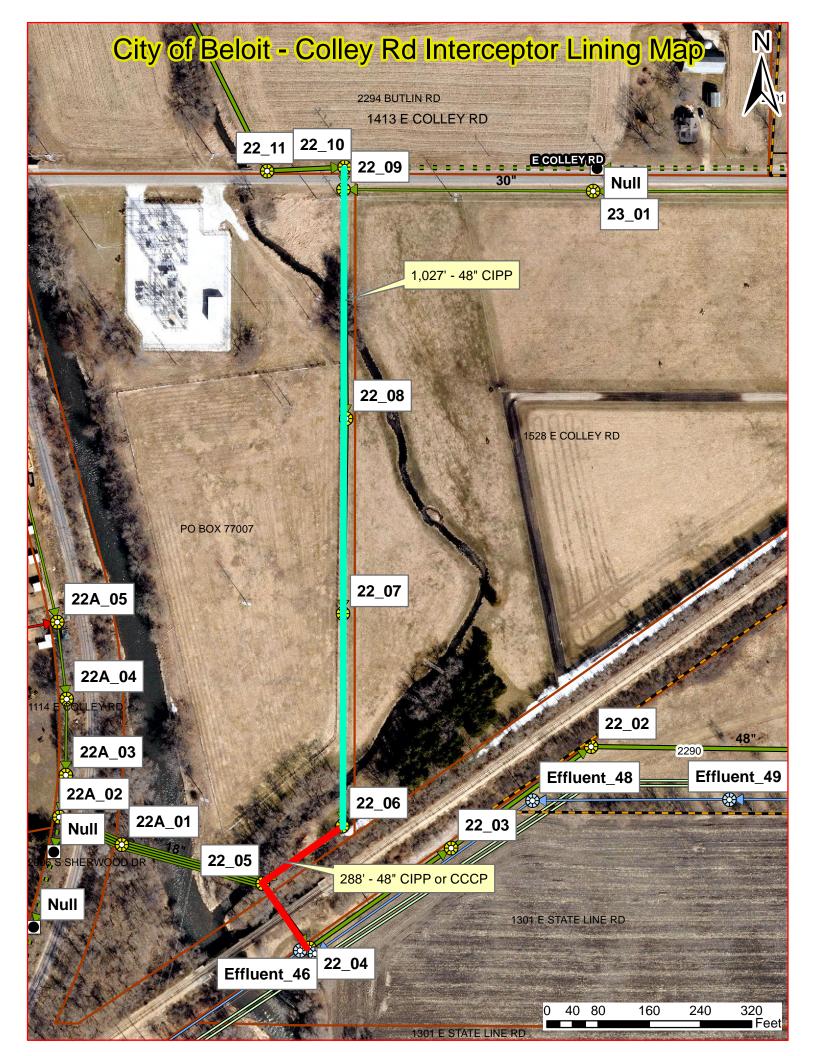

- a. Approval of the **Minutes** of the special meeting of April 17, special and regular meetings of April 20, and the organizational meeting of April 21, 2015 (Elson)
- Applications for Renewal of Alcohol Beverage Licenses for License Period July 1, 2015 – June 30, 2016 (Elson) Refer to ABLCC
- c. Resolution awarding **Public Works Contract C15-11**, Colley Road Interceptor Lining (Boysen)
- d. Resolution approving Residential **Offers to Purchase** the properties located at 940 Second Street, 42 Merrill Street, 957 Third Street, and 959 Third Street Beloit Wisconsin (Christensen)
- 7. ORDINANCES none
- 8. APPOINTMENTS
  - a. Council President Committee/Board/Commission Appointments