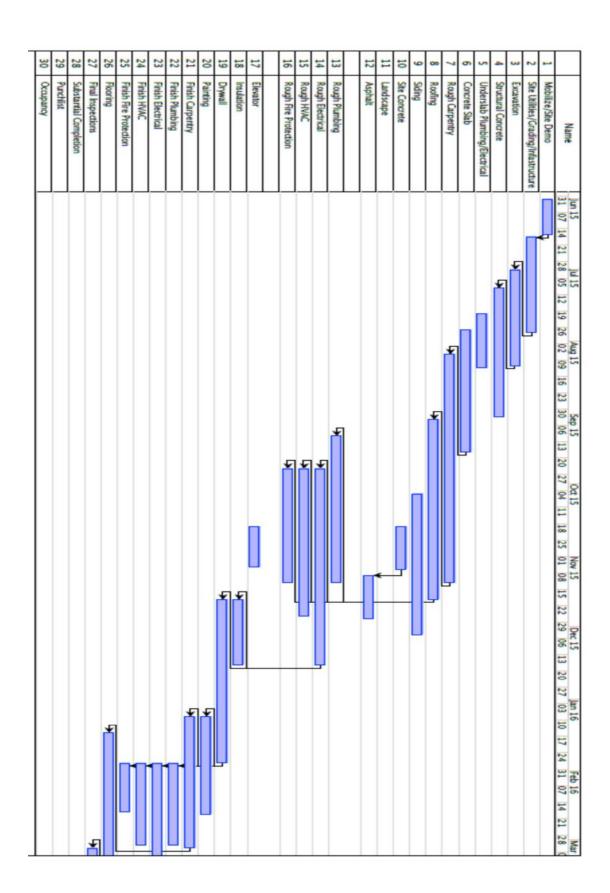

#### Overview/Background Information:

Aaron Otto of Apara Care Inc. has filed an application for a third Conditional Use Permit to allow a Residential Care Apartment Complex (Cherry Tree Assisted Living Community) in a C-1, Office District, for the property located at 2020 Cranston Road. The applicant obtained Conditional Use Permits in 2012 & 2013 for this project, but both expired after a year of inactivity. The applicant has assured staff that financing is in place, and the project is ready to proceed. The applicant submitted the attached timeline, which shows work starting on May 31<sup>st</sup> and completion in March 2016.

#### **Key Issues:**

- The applicant obtained Conditional Use Permits in 2012 & 2013 for this project, but both expired after a year of inactivity. The applicant has assured staff that financing is in place, and the project is ready to proceed. The applicant submitted the attached timeline, which shows work starting on May 31<sup>st</sup> and completion in March 2016.
- The prior permits were issued for 2157 Schuster Drive, which at the time included an existing single-family home and the vacant land on which this project was planned. The applicant has since purchased the entire parcel and recorded a Certified Survey Map to subdivide the vacant 4-acre assisted living site (addressed as 2020 Cranston Road) from the half-acre house parcel.
- The proposed facility includes a 24-unit Community Based Residential Facility (CBRF) wing, an administration/commons area, and a 48-unit Residential Care Apartment Complex (RCAC) wing. The CBRF is permitted by right in the C-1 district, while the RCAC is a conditional use in the C-1 district.
- The attached **Location and Zoning Map** shows the location of the parcel involved in this application. The adjacent zoning and land uses are as follows: