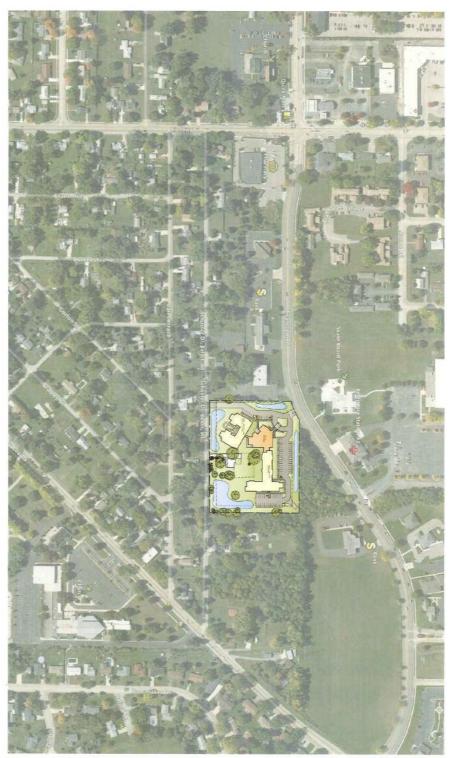

#### **Key Issues:**

- The applicant obtained Conditional Use Permits in 2012 & 2013 for this project, but both expired after a year of inactivity. The applicant has assured staff that financing is in place, and the project is ready to proceed. The applicant submitted the attached timeline, which shows work starting on May 31<sup>st</sup> and completion in March 2016.
- The prior permits were issued for 2157 Schuster Drive, which at the time included an existing single-family home and the vacant land on which this project was planned. The applicant has since purchased the entire parcel and recorded a Certified Survey Map to subdivide the vacant 4-acre assisted living site (addressed as 2020 Cranston Road) from the half-acre house parcel.
- The proposed facility includes a 24-unit Community Based Residential Facility (CBRF) wing, an administration/commons area, and a 48-unit Residential Care Apartment Complex (RCAC) wing. The CBRF is permitted by right in the C-1 district, while the RCAC is a conditional use in the C-1 district.
- The attached **Location and Zoning Map** shows the location of the parcel involved in this application. The adjacent zoning and land uses are as follows:

North: PLI, Public Lands & Institutions District & C-1; Telfer Community Park & Vacant Land

South: R1 – Urban Residential District: Single-Family Dwellings (Town of Turtle)

East: C-1, Office District; Vacant Land

West: C-2, Neighborhood Commercial District; Commercial

- The primary driveway is on Cranston Road and a secondary, emergency driveway leads to/from Schuster Drive.
- The proposed administration/commons area will be one story in height and 8,778 square feet in area. The proposed CBRF will be one story in height and 11,290 square feet in area. The proposed RCAC will be two stories in height and 13,063 square feet in area per floor.
- According to Section 8-103 of the Zoning Ordinance, group living uses must have off-street parking in an amount equal to ½ parking stall per resident room. Therefore, the proposed 72-unit facility must have 36 off-street parking stalls. The applicant has proposed 73 parking stalls, including 3 accessible parking stalls.
- A preliminary Site Plan and other supporting documents are attached to this report.
- The attached Public Notice was sent to eleven nearby property owners and the Town of Turtle Clerk.
- Findings of Fact