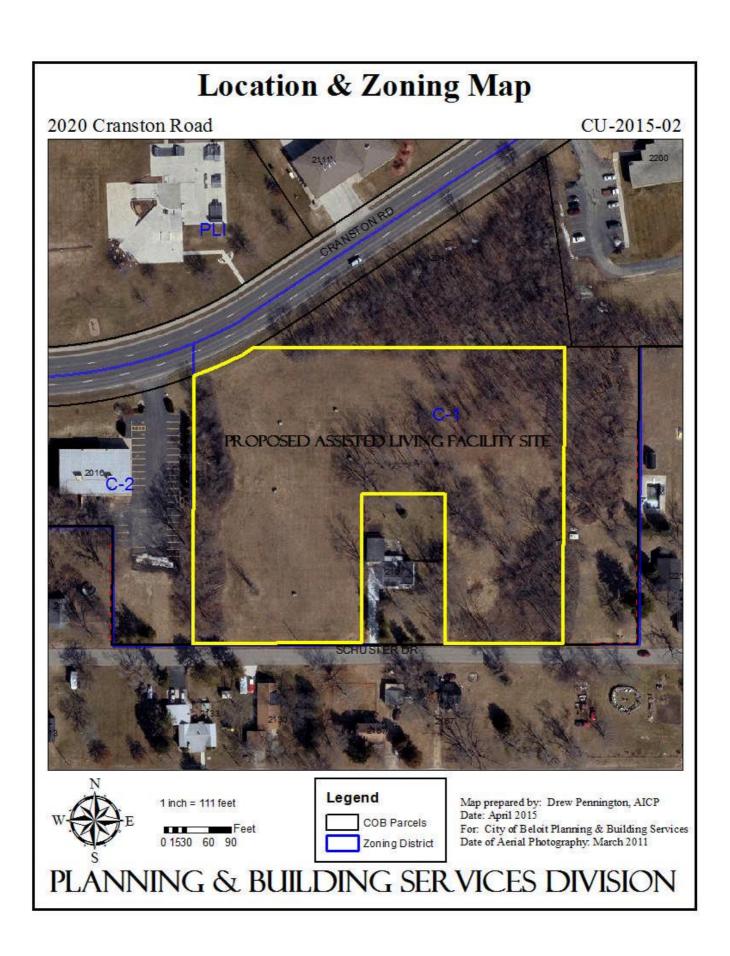

#### **Key Issues:**

- The applicant obtained Conditional Use Permits in 2012 & 2013 for this project, but both expired after a year of inactivity. The applicant has assured staff that financing is in place, and the project is ready to proceed. The applicant submitted the attached timeline, which shows work starting on May 31<sup>st</sup> and completion in March 2016.
- The prior permits were issued for 2157 Schuster Drive, which at the time included an existing single-family home and the vacant land on which this project was planned. The applicant has since purchased the entire parcel and recorded a Certified Survey Map to subdivide the vacant 4-acre assisted living site (addressed as 2020 Cranston Road) from the half-acre house parcel.
- The proposed facility includes a 24-unit Community Based Residential Facility (CBRF) wing, an administration/commons area, and a 48-unit Residential Care Apartment Complex (RCAC) wing. The CBRF is permitted by right in the C-1 district, while the RCAC is a conditional use in the C-1 district.
- The attached **Location and Zoning Map** shows the location of the parcel involved in this application. The adjacent zoning and land uses are as follows:

North: PLI, Public Lands & Institutions District & C-1; Telfer Community Park & Vacant Land

South: R1 – Urban Residential District: Single-Family Dwellings (Town of Turtle)

East: C-1, Office District; Vacant Land

West: C-2, Neighborhood Commercial District; Commercial

- The primary driveway is on Cranston Road and a secondary, emergency driveway leads to/from Schuster Drive.
- The proposed administration/commons area will be one story in height and 8,778 square feet in area. The proposed CBRF will be one story in height and 11,290 square feet in area. The proposed RCAC will be two stories in height and 13,063 square feet in area per floor.
- According to Section 8-103 of the Zoning Ordinance, group living uses must have off-street parking in an amount equal to ½ parking stall per resident room. Therefore, the proposed 72-unit facility must have 36 off-street parking stalls. The applicant has proposed 73 parking stalls, including 3 accessible parking stalls.
- A preliminary Site Plan and other supporting documents are attached to this report.
- The attached Public Notice was sent to eleven nearby property owners and the Town of Turtle Clerk.
- Findings of Fact