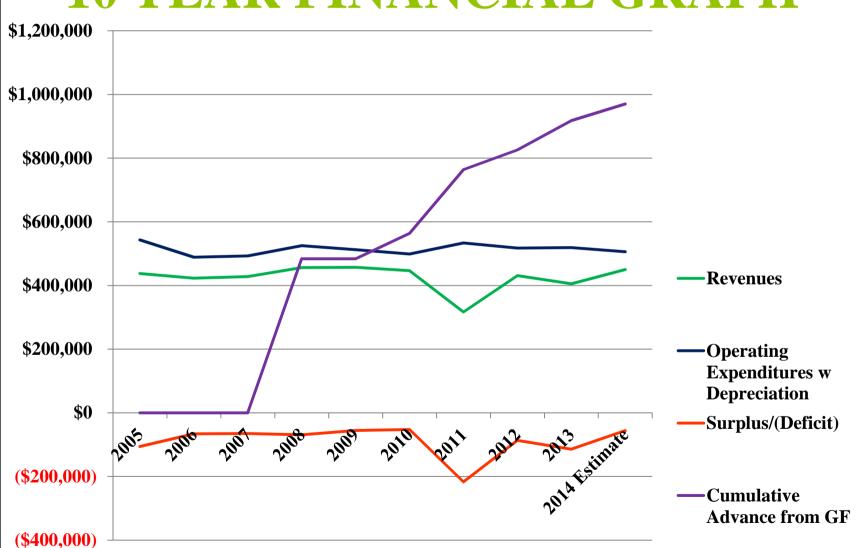

533,770   | \$517,699  | \$519,247   | \$505,696        |  |
| Surplus/(Deficit)                             | (\$105,694) | (\$65,759)                                              | (\$65,023) | (\$69,032) | (\$55,280) | (\$52,288) | (\$216,712) | (\$86,756) | (\$114,139) | (\$55,685)       |  |
| Annual Advance<br>from General<br>Fund        | \$0         | \$0                                                     | \$0        | \$484,000  | \$0        | \$80,000   | \$200,000   | \$62,000   | \$92,000    | \$52,000         |  |
| Cumulative<br>Advance from<br>GF              | \$0         | \$0                                                     | \$0        | \$484,000  | \$484,000  | \$564,000  | \$764,000   | \$826,000  | \$918,000   | \$970,000        |  |

# 10 YEAR FINANCIAL GRAPH



## **COMPETITIVE GOLF COURSES**

- Riverside GC Janesville
- Glen Erin GC Janesville
- Winnebago County (IL)
   Forest Preserve
  - o Ledges − Roscoe
  - Macktown Rockton
  - Atwood Rockford
- Aldeen GC Rockford
- Timber Pointe Poplar Grove, IL
- Prairie Woods Avalon



# **COMPARABLE GOLF COURSES**

| 9 HOLE DAILY<br>FEES<br>(March 1-Sept 15)  | Current<br>2015 | Proposed<br>Increase | Weekday<br>Riverside | _       | Weekday<br>Wbago Co. | Weekend<br>Wbago Co. | Aldeen<br>Weekday | Aldeen<br>Weekend | Weekday<br>Timber Pt. | Weekend<br>Timber Pt. | Bass<br>Creek |
|--------------------------------------------|-----------------|----------------------|----------------------|---------|----------------------|----------------------|-------------------|-------------------|-------------------