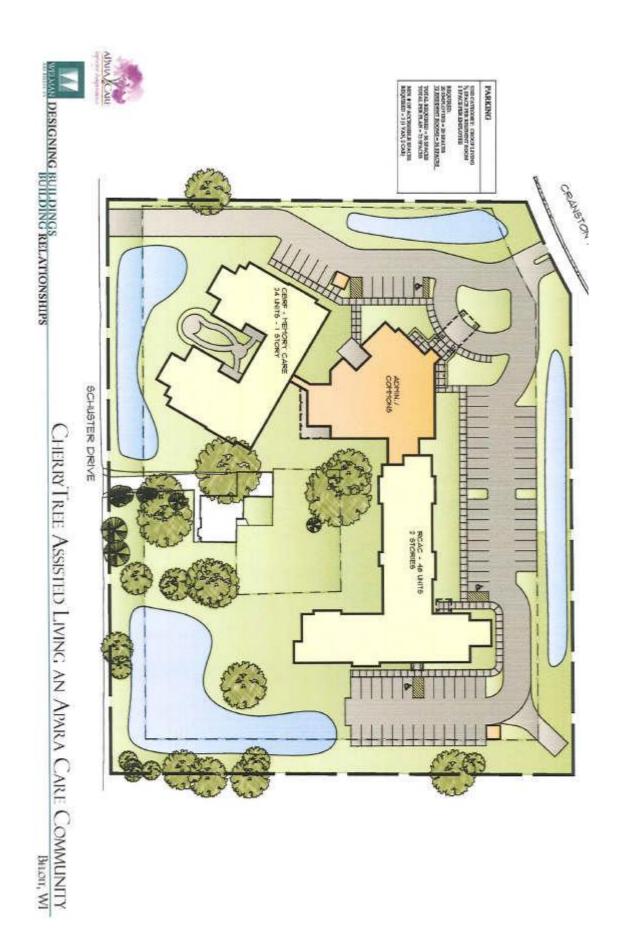

#### Key Issues (maximum of 5):

- The prior permits were issued for 2157 Schuster Drive, which at the time included an existing single-family home and the vacant land on which this project was planned. The applicant has since purchased the entire parcel and recorded a Certified Survey Map to subdivide the vacant 4-acre assisted living site (addressed as 2020 Cranston Road) from the half-acre house parcel.
- The proposed facility includes a 24-unit Community Based Residential Facility (CBRF) wing, an administration/commons area, and a 48-unit Residential Care Apartment Complex (RCAC) wing. The CBRF is permitted by right in the C-1 district, while the RCAC is a conditional use in the C-1 district.
- The primary driveway is on Cranston Road and a secondary, emergency driveway leads to/from Schuster Drive.
- The proposed administration/commons area will be one story in height and 8,778 square feet in area. The proposed CBRF will be one story in height and 11,290 square feet in area. The proposed RCAC will be two stories in height and 13,063 square feet in area per floor.
- The Plan Commission reviewed this item on April 22, 2015 and voted unanimously (6-0) to recommend approval of the Conditional Use Permit, subject to the conditions recommended by Planning staff.

West: C-2, Neighborhood Commercial District; Commercial

- The primary driveway is on Cranston Road and a secondary, emergency driveway leads to/from Schuster Drive.
- The proposed administration/commons area will be one story in height and 8,778 square feet in area. The proposed CBRF will be one story in height and 11,290 square feet in area. The proposed RCAC will be two stories in height and 13,063 square feet in area per floor.
- According to Section 8-103 of the Zoning Ordinance, group living uses must have off-street parking in an amount equal to ½ parking stall per resident room. Therefore, the proposed 72-unit facility must have 36 off-street parking stalls. The applicant has proposed 73 parking stalls, including 3 accessible parking stalls.
- A preliminary Site Plan and other supporting documents are attached to this report.
- The attached Public Notice was sent to eleven nearby property owners and the Town of Turtle Clerk.
- Findings of Fact