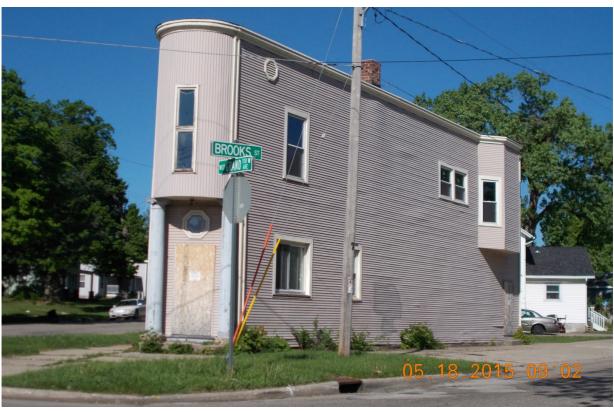

- a. Approval of the **Minutes** of the regular meeting of September 21 and the Special Meeting of September 23, 2015 (Stottler)
- b. Application for Class "B" Beer and "Class B" Liquor License for Copper Ivy LLC, d/b/a The Tavern, located at 1567 Madison Road (Stottler) Refer to ABLCC
- c. Applications for "Class A" Liquor Licenses (cider only) for License Period July 1, 2015–June 30, 2016 (Stottler) Refer to ABLCC
- d. Resolution awarding Public Works Contract C15-09, Big Hill Park Path (Boysen)
- e. Resolution approving a Residential **Offer to Purchase** the property located at 349 Euclid Avenue, Beloit Wisconsin (Christensen)
- f. Resolution approving a Commercial **Offer to Purchase** the property located at 715 West Grand Avenue, Beloit Wisconsin (Christensen)
- 7. ORDINANCES none
- 8. APPOINTMENTS none
- 9. COUNCILOR ACTIVITIES AND UPCOMING EVENTS