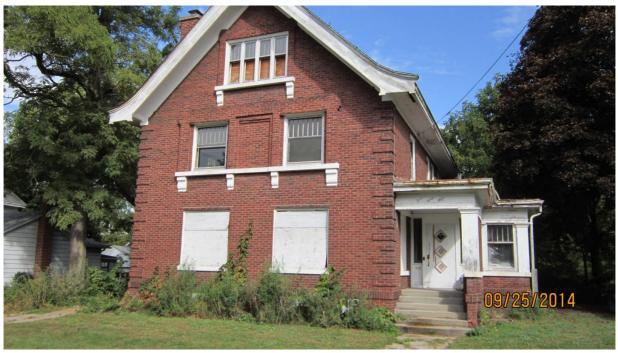

- a. Approval of the **Minutes** of the regular meeting of September 21 and the Special Meeting of September 23, 2015 (Stottler)
- b. Application for Class "B" Beer and "Class B" Liquor License for Copper Ivy LLC, d/b/a The Tavern, located at 1567 Madison Road (Stottler) Refer to ABLCC
- c. Applications for "Class A" Liquor Licenses (cider only) for License Period July 1, 2015–June 30, 2016 (Stottler) Refer to ABLCC
- d. Resolution awarding Public Works Contract C15-09, Big Hill Park Path (Boysen)
- e. Resolution approving a Residential **Offer to Purchase** the property located at 349 Euclid Avenue, Beloit Wisconsin (Christensen)
- f. Resolution approving a Commercial **Offer to Purchase** the property located at 715 West Grand Avenue, Beloit Wisconsin (Christensen)
- 7. ORDINANCES none
- 8. APPOINTMENTS none
- 9. COUNCILOR ACTIVITIES AND UPCOMING EVENTS