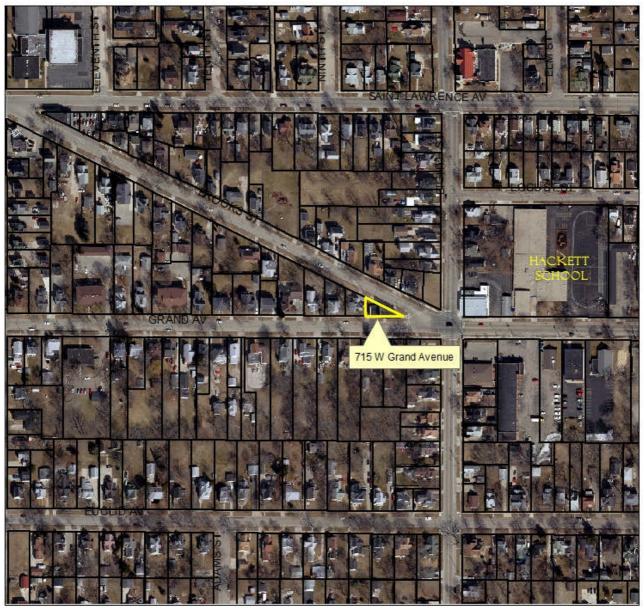

- a. Approval of the **Minutes** of the regular meeting of September 21 and the Special Meeting of September 23, 2015 (Stottler)
- b. Application for Class "B" Beer and "Class B" Liquor License for Copper Ivy LLC, d/b/a The Tavern, located at 1567 Madison Road (Stottler) Refer to ABLCC
- c. Applications for "Class A" Liquor Licenses (cider only) for License Period July 1, 2015–June 30, 2016 (Stottler) Refer to ABLCC
- d. Resolution awarding Public Works Contract C15-09, Big Hill Park Path (Boysen)
- e. Resolution approving a Residential **Offer to Purchase** the property located at 349 Euclid Avenue, Beloit Wisconsin (Christensen)
- f. Resolution approving a Commercial **Offer to Purchase** the property located at 715 West Grand Avenue, Beloit Wisconsin (Christensen)
- 7. ORDINANCES none
- 8. APPOINTMENTS none
- 9. COUNCILOR ACTIVITIES AND UPCOMING EVENTS