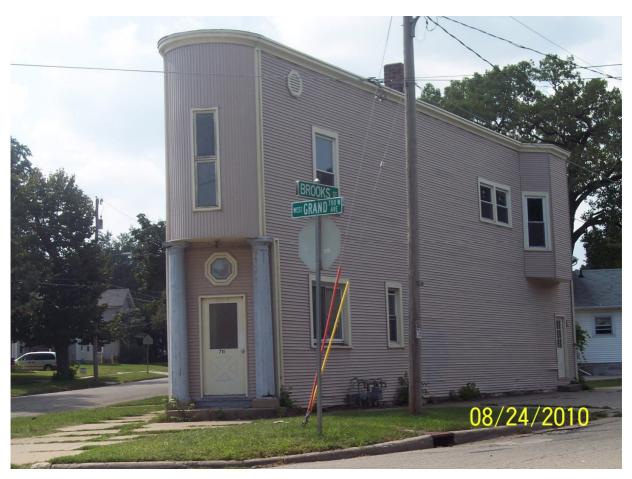

- a. Approval of the **Minutes** of the regular meeting of September 21 and the Special Meeting of September 23, 2015 (Stottler)
- b. Application for Class "B" Beer and "Class B" Liquor License for Copper Ivy LLC, d/b/a The Tavern, located at 1567 Madison Road (Stottler) Refer to ABLCC
- c. Applications for "Class A" Liquor Licenses (cider only) for License Period July 1, 2015–June 30, 2016 (Stottler) Refer to ABLCC
- d. Resolution awarding Public Works Contract C15-09, Big Hill Park Path (Boysen)
- e. Resolution approving a Residential **Offer to Purchase** the property located at 349 Euclid Avenue, Beloit Wisconsin (Christensen)
- f. Resolution approving a Commercial **Offer to Purchase** the property located at 715 West Grand Avenue, Beloit Wisconsin (Christensen)
- 7. ORDINANCES none
- 8. APPOINTMENTS none
- 9. COUNCILOR ACTIVITIES AND UPCOMING EVENTS