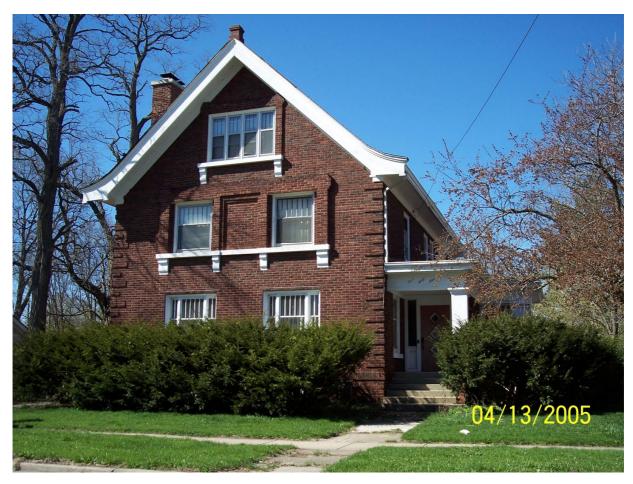

- a. Approval of the **Minutes** of the regular meeting of September 21 and the Special Meeting of September 23, 2015 (Stottler)
- b. Application for Class "B" Beer and "Class B" Liquor License for Copper Ivy LLC, d/b/a The Tavern, located at 1567 Madison Road (Stottler) Refer to ABLCC
- c. Applications for "Class A" Liquor Licenses (cider only) for License Period July 1, 2015–June 30, 2016 (Stottler) Refer to ABLCC
- d. Resolution awarding Public Works Contract C15-09, Big Hill Park Path (Boysen)
- e. Resolution approving a Residential **Offer to Purchase** the property located at 349 Euclid Avenue, Beloit Wisconsin (Christensen)
- f. Resolution approving a Commercial **Offer to Purchase** the property located at 715 West Grand Avenue, Beloit Wisconsin (Christensen)
- 7. ORDINANCES none
- 8. APPOINTMENTS none
- 9. COUNCILOR ACTIVITIES AND UPCOMING EVENTS