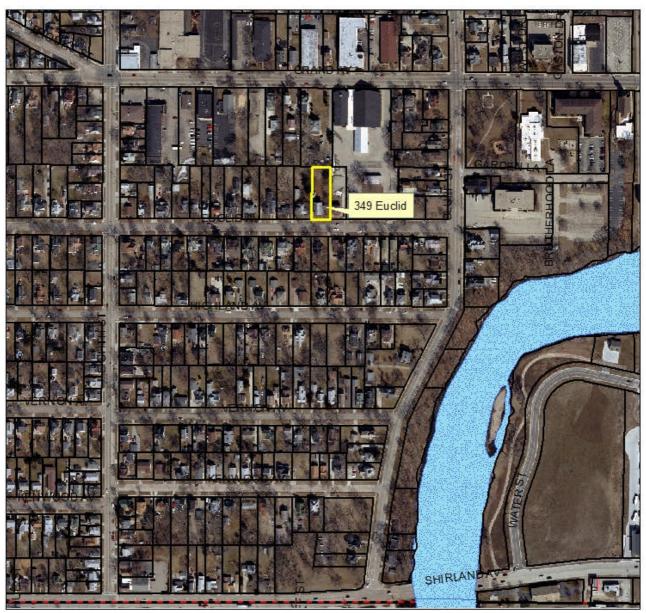

- a. Approval of the **Minutes** of the regular meeting of September 21 and the Special Meeting of September 23, 2015 (Stottler)
- b. Application for Class "B" Beer and "Class B" Liquor License for Copper Ivy LLC, d/b/a The Tavern, located at 1567 Madison Road (Stottler) Refer to ABLCC
- c. Applications for "Class A" Liquor Licenses (cider only) for License Period July 1, 2015–June 30, 2016 (Stottler) Refer to ABLCC
- d. Resolution awarding Public Works Contract C15-09, Big Hill Park Path (Boysen)
- e. Resolution approving a Residential **Offer to Purchase** the property located at 349 Euclid Avenue, Beloit Wisconsin (Christensen)
- f. Resolution approving a Commercial **Offer to Purchase** the property located at 715 West Grand Avenue, Beloit Wisconsin (Christensen)
- 7. ORDINANCES none
- 8. APPOINTMENTS none
- 9. COUNCILOR ACTIVITIES AND UPCOMING EVENTS