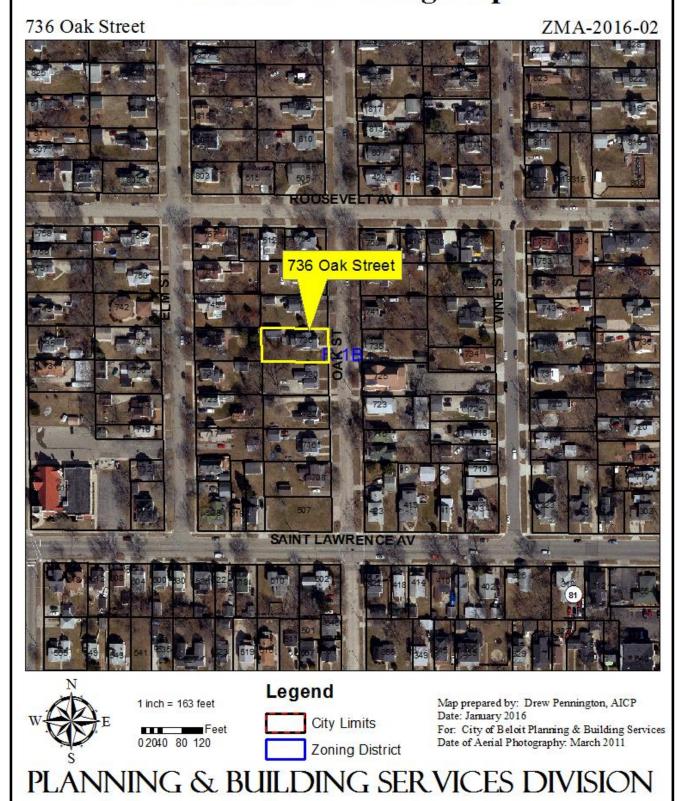

The attached *Location & Zoning Map* shows the location of the subject property and the zoning of the surrounding area. The adjacent zoning and land uses are as follows:

North: R-1B, Single-Family Residential; Single-Family Dwelling (Rental)

South: R-1B, Single-Family Residential; Single-Family Dwelling (Rental)

East: R-1B, Single-Family Residential; Single-Family Dwelling

West: R-1B, Single-Family Residential; Single-Family Dwelling

The Zoning Ordinance directs the Plan Commission to hold a hearing and make a recommendation regarding a Zoning Map Amendment when the specific site and context are suitable for the uses permitted in the proposed zoning district.