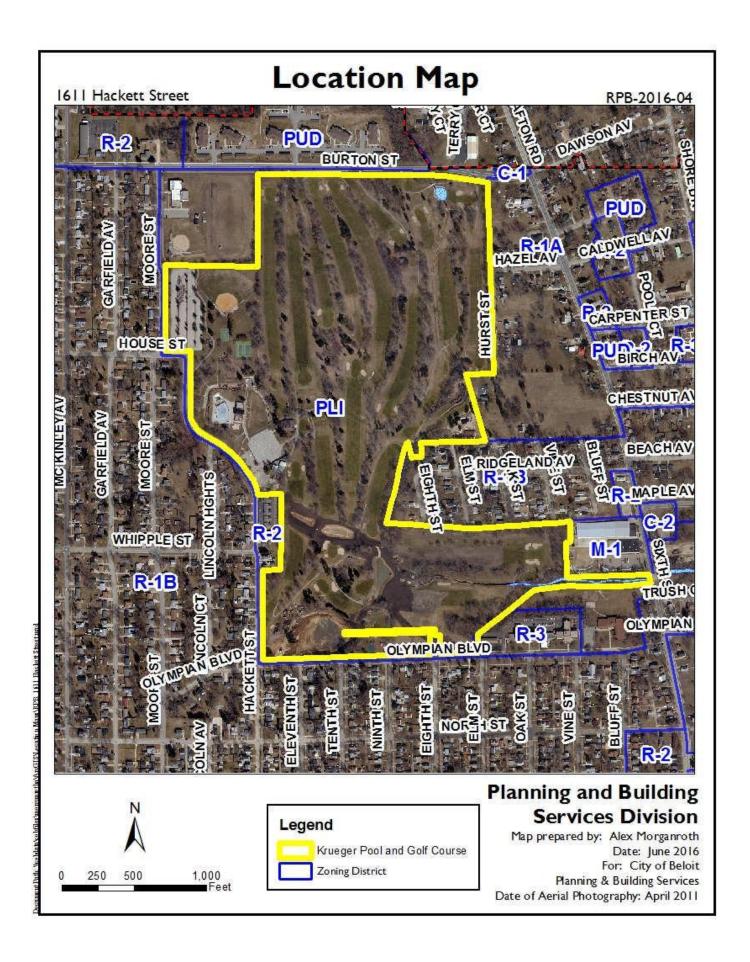

License period July 1, 2016- June 30, 2017 (Stottler) ABLCC recommendation for approval 7-0

- h. Resolution approving a renewal Class "A" Beer and "Class A" Liquor License for ND Gas, LLC, d/b/a Beloit Mobil on the Run, located at 2883 Milwaukee Road, Syed Saiful Jawad Hussaini, Agent for the license period July 1, 2016- June 30, 2017 (Stottler) ABLCC recommendation for approval 7-0
- i. Resolution Authorizing Final Payment of Public Works Contract C15-11, Colley Road Interceptor Lining (Flesch)
- j. Application for Installation of a new **Monument Sign at the Krueger Municipal Pool** (Christensen) Refer to Plan Commission
- k. Resolution approving the 2015 Wastewater Utility Wisconsin DNR **Compliance Maintenance Annual Report** (Mathos)
- I. Resolution Authorizing the City Manager to apply for **Visit Beloit's Community Improvement Grant** (El-Amin)