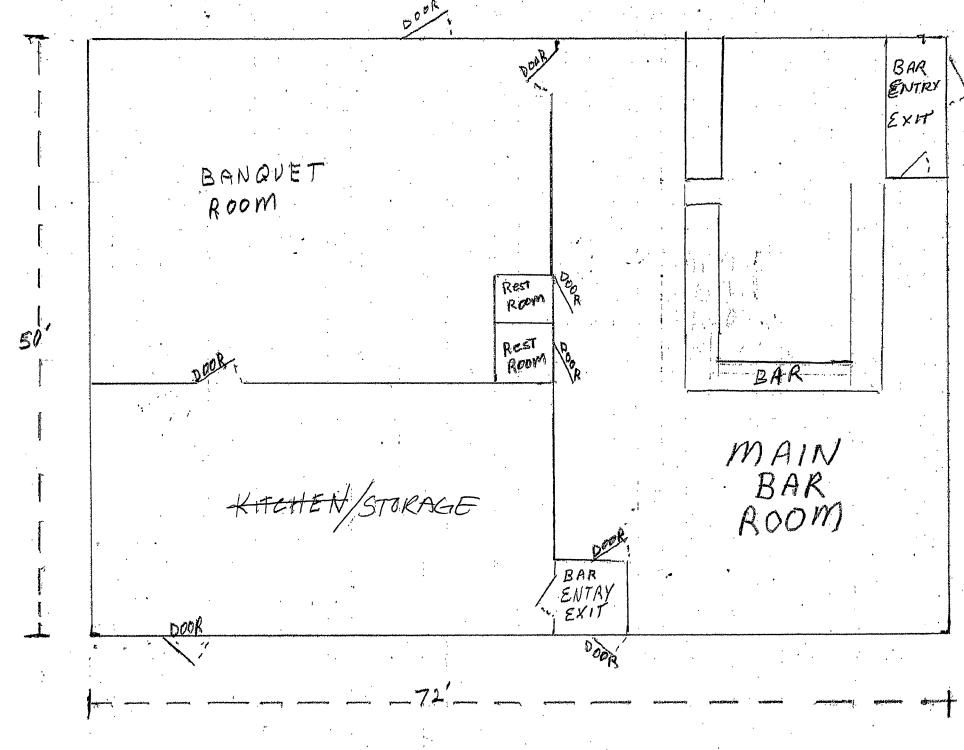

|
| Date:                                                                                                                                                                                                                                                                                                                                                                                                                                                                                                            |



POTTLAND AVE

### ALCOHOL LICENSE RELINQUISHMENT

| Date: 5-9-16                                                                                                       |
|--------------------------------------------------------------------------------------------------------------------|
| Business Name: Alumni House                                                                                        |
| Address of Business: 863 Sth Str 156 Portland Av                                                                   |
| Name of Owner(s):                                                                                                  |
| As owner/owners of the above named business, I/we agree to relinquish the alcohol license to:     Zacharia   Davis |
| upon the Beloit City Council gra