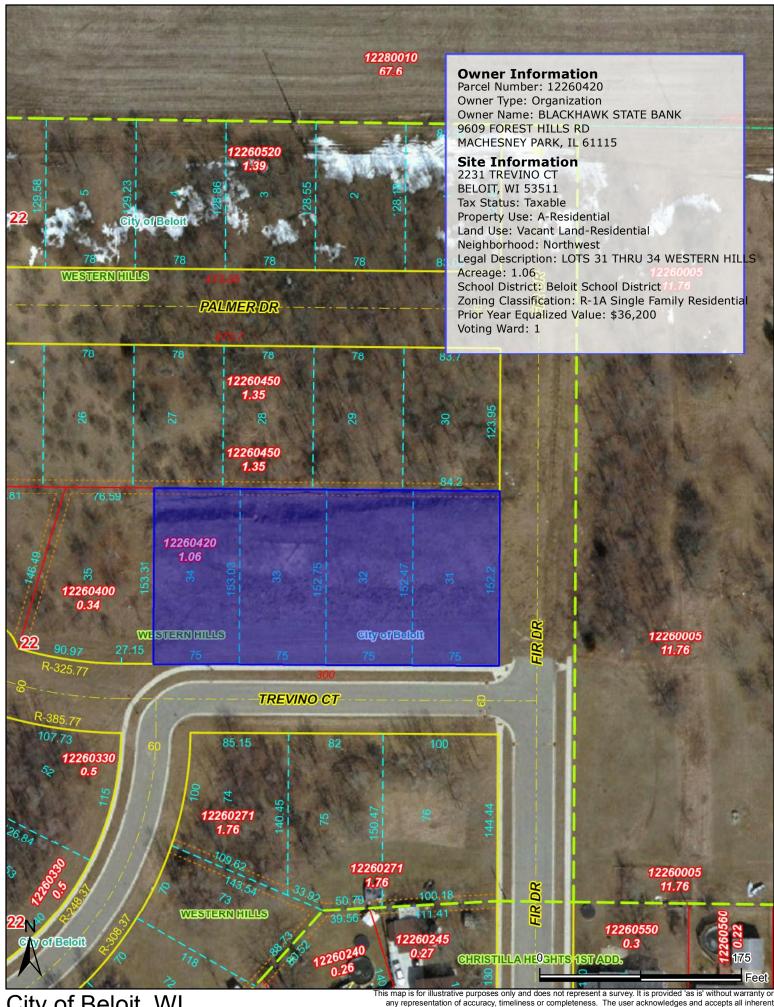

how it will impact both the built and natural environment utilizing the four following eco-municipality guidelines.):

- Reduce dependence upon fossil fuels N/A
- Reduce dependence on chemicals and other manufacturing substances that accumulate in nature
   N/A
- Reduce dependence on activities that harm life sustaining eco-systems
   N/A
- Meet the hierarchy of present and future human needs fairly and efficiently N/A

If any of the four criteria are not applicable to your specific policy or program, an N/A should be entered in that space

## Action required/Recommendation:

Approval of the attached resolution.

## Fiscal Note/Budget Impact:

This request further delays the payment of special assessments for this improvements made for this subdivision.

## Attachments:

Resolution, map





## **ATTORNEYS AT LAW**

DENNIS L. HANSCH FREDERICK L. WESNER DAVID C. MOORE CAROL J. HATCH KAYLA K. HILLER JOHN M. WOOD STEVEN T. CAYA SARA L. GEHRIG-WOODMAN TIMOTHY H. LINDAU JARON L. MOSIER
JULIE A. LEWIS
GRETCHEN J. BURGESS
Of Counsel:
JAMES R. CRIPE
SCOTT F. SHADEL
BRUCE R. BRINEY

March 2, 2016

VIA E-MAIL (kruegere@beloit.wi.gov)

Attorney Elizabeth Krueger City of Beloit 100 State Street Beloit, WI 53511

Re: 2231 Trevino Court, Beloit, Wisconsin

Dear Attorney Krueger:

As you recall, we spoke last week regarding my client, Blackhawk Bank (hereinafter the "Bank"), which is the owner of four vacant parcels commonly known as 2231 Trevino Court, Beloit, Wisconsin (hereinafter collectively the "Property"). In February 2012, the Bank acquired the Property by Deed in Lieu of Foreclo