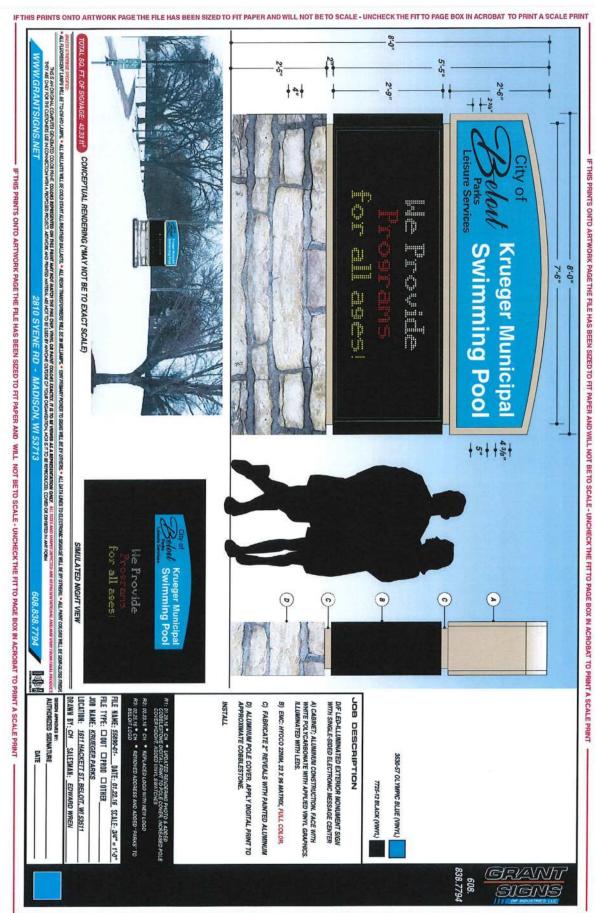

License period July 1, 2016- June 30, 2017 (Stottler) ABLCC recommendation for approval 7-0

- h. Resolution approving a renewal Class "A" Beer and "Class A" Liquor License for ND Gas, LLC, d/b/a Beloit Mobil on the Run, located at 2883 Milwaukee Road, Syed Saiful Jawad Hussaini, Agent for the license period July 1, 2016- June 30, 2017 (Stottler) ABLCC recommendation for approval 7-0
- i. Resolution Authorizing Final Payment of Public Works Contract C15-11, Colley Road Interceptor Lining (Flesch)
- j. Application for Installation of a new **Monument Sign at the Krueger Municipal Pool** (Christensen) Refer to Plan Commission
- k. Resolution approving the 2015 Wastewater Utility Wisconsin DNR **Compliance Maintenance Annual Report** (Mathos)
- I. Resolution Authorizing the City Manager to apply for **Visit Beloit's Community Improvement Grant** (El-Amin)