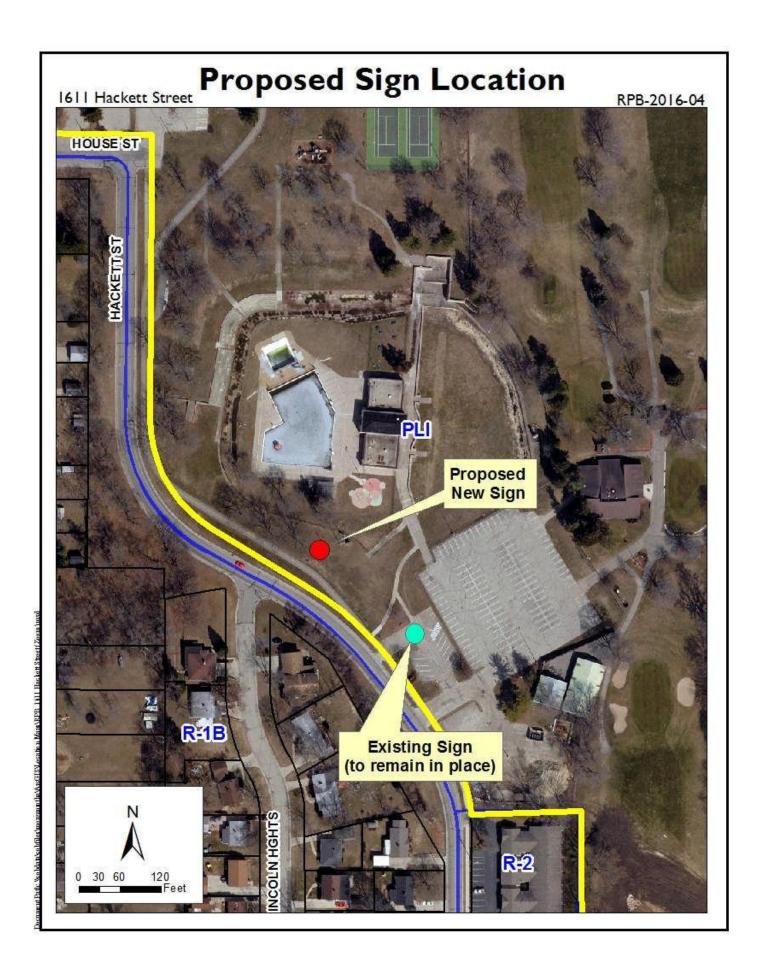

License period July 1, 2016- June 30, 2017 (Stottler) ABLCC recommendation for approval 7-0

- h. Resolution approving a renewal Class "A" Beer and "Class A" Liquor License for ND Gas, LLC, d/b/a Beloit Mobil on the Run, located at 2883 Milwaukee Road, Syed Saiful Jawad Hussaini, Agent for the license period July 1, 2016- June 30, 2017 (Stottler) ABLCC recommendation for approval 7-0
- i. Resolution Authorizing Final Payment of Public Works Contract C15-11, Colley Road Interceptor Lining (Flesch)
- j. Application for Installation of a new **Monument Sign at the Krueger Municipal Pool** (Christensen) Refer to Plan Commission
- k. Resolution approving the 2015 Wastewater Utility Wisconsin DNR **Compliance Maintenance Annual Report** (Mathos)
- I. Resolution Authorizing the City Manager to apply for **Visit Beloit's Community Improvement Grant** (El-Amin)