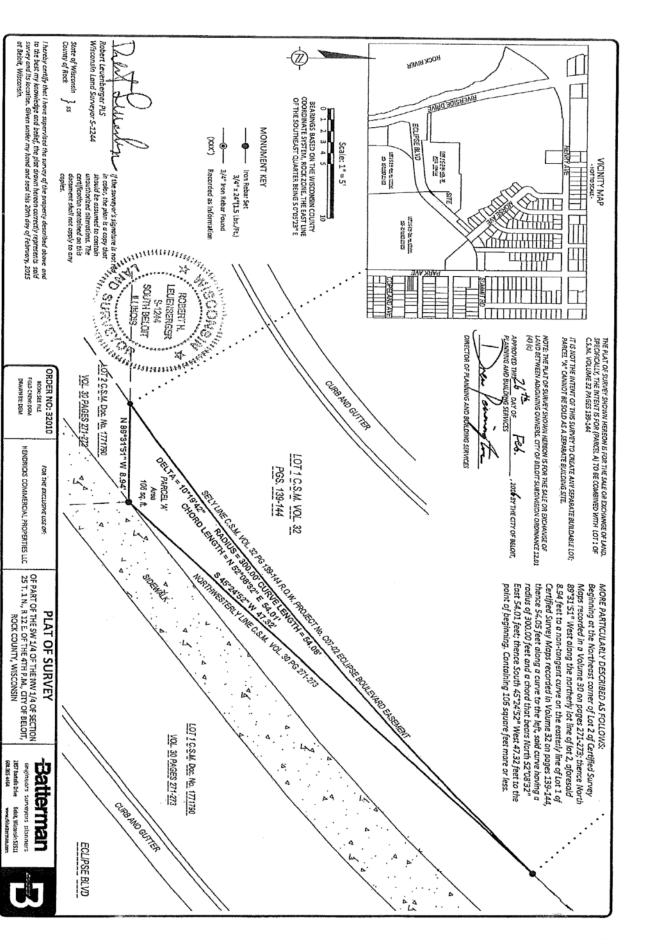

- a. Resolution approving a new Class "A" Beer and "Class A" Liquor (Cider only) License for Shopko Stores Operating Company, LLC, d/b/a Shopko, located at 2761 Prairie Avenue, Ben Broge, Agent (Stottler) ABLCC recommendation for approval 7-0
- b. Resolution approving a new Class "B" Beer and "Class C" Wine License for Victoria Rose LLC, d/b/a Victoria Rose, located at 946 Wisconsin Avenue, Francisco Amador, Agent (Stottler) ABLCC recommendation for approval 7-0
- c. Resolution approving a new Class "B" Beer and "Class C" Wine License for Royal Enterprizes LLC, d/b/a Ole Louisiana Cajun Café & Catering Co., located at 315 State Street, James H. Bennett Jr. Agent (Stottler) ABLCC recommendation for approval 7-0
- d. Resolution approving Change of Agent for Fiesta Cancun Authentic Mexican Restaurant of Beloit WI, d/b/a Fiesta Cancun Mexican Restaurant, located at 2648 Prairie Avenue from Jose Cortes to Jennifer Dominguez (Stottler) ABLCC recommendation for approval 7-0
- e. Application for Land Acquisition 106 Square Foot Strip located at 605 Eclipse Blvd from Hendricks Commercial Properties (HCP) to City- Adjacent to Beloit Public Library (Christensen) Refer to Plan Commission