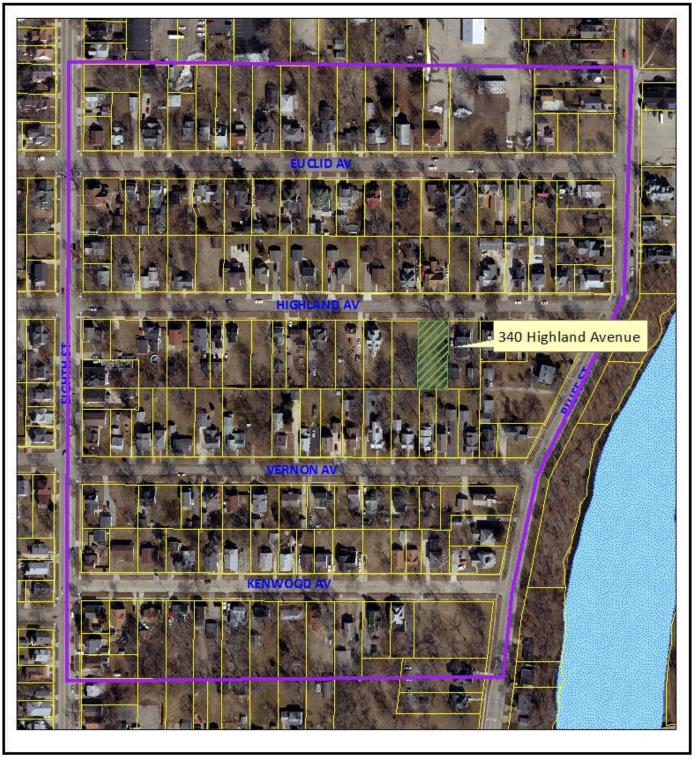

#### Key Issues (maximum of 5):

- 1. For the 2014 program year, \$71,981.55 is available for CHDO activities, and for the 2015 program year, \$65,238.60 is available. The 2014 CHDO funds are required to be committed to a specific project by July 31, 2016, and the 2015 funds have a commitment date of 2017. For the 2014 and 2015 program years, the City Council approved allocating the CHDO funds to Acquisition-Rehabilitation Projects. However, since that time, we have determined that there is a need to construct infill residential construction in the Near Westside (Hackett) Neighborhood. Last year, the Community Development Authority (CDA) purchased 340 Highland with the intention of constructing a new single family house on the property. We are recommending using the 2014 and 2015 CHDO funds for the construction of a house on this lot.
- 2. At this time, there are three eligible CHDOs in Rock County: Community Action, NeighborWorks Blackhawk Region (NHS), and the Wisconsin Partnership for Housing Development (WPHD). Community Action is currently in the process of rehabbing two houses in the Merrill Neighborhood, NeighborWorks is in the process of rehabbing three houses in the Near Westside (Hackett) Neighborhood. Therefore, we are recommending a partnership with WPHD for the use of these funds. The CDA has already approved the sale of the lot located at 340 Highland Avenue to the WPHD.
- 3. This vacant lot is located in our new Westside target area which includes the 300-500 blocks of Kenwood, Vernon, Highland, and Euclid. The attached map shows the subject property and the Westside target area. NeighborWorks Blackhawk Region is currently rehabbing 354 Highland Avenue and owns the vacant lot (348 Highland) between 354 Highland Avenue and 340 Highland. This plan includes splitting this lot located at 348 Highland in half and attaching the west half of the lot to 354 Highland Avenue and east half of the lot to 340 Highland. This would help with density-reduction in the Westside target area, which has been a long-term goal of the neighborhood. The proposed house design is attached. Our goal is to have a house constructed that would fit in the neighborhood.
- 4. The Community Development Authority reviewed the modification in the use of CHDO funds at its last meeting. They voted 5-1 to recommend approval of this change. One Commissioner (Manuel Casares) was opposed to New Construction due to density issues and concerns that the house would not fit in the neighborhood.

# Westside Target Area - 340 Highland Avenue

Map prepared by: Julie Christensen

Date: June 2016

For: Community Development Dept. Date of Aerial Photography: March 2011