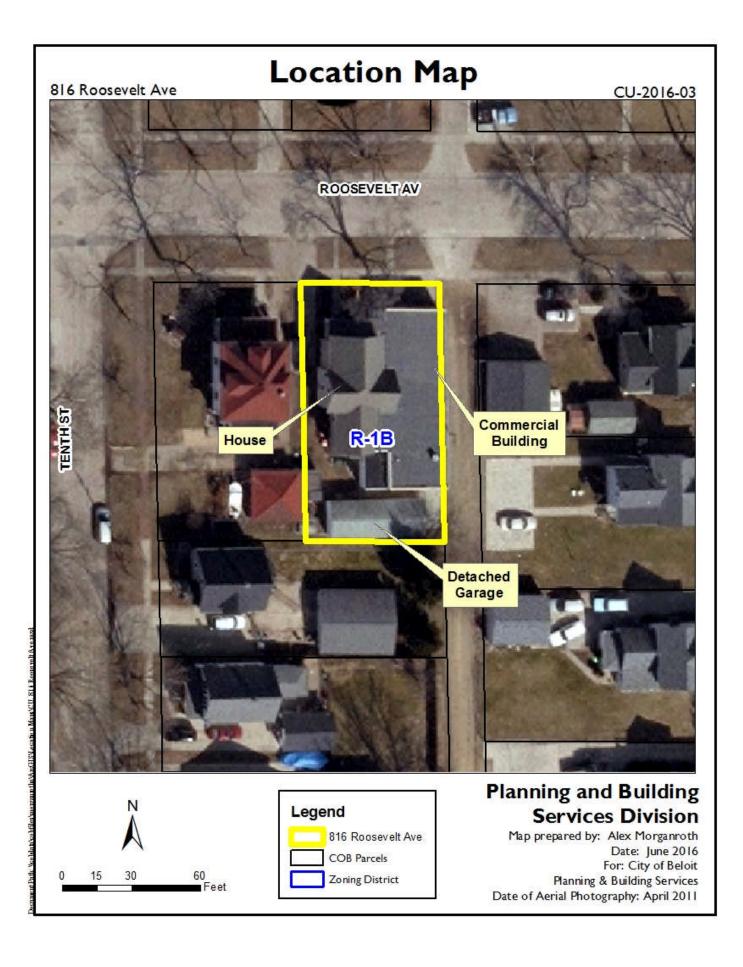

- f. Application for a Zoning Map Amendment to change the zoning district classification from PLI, Public Lands & Institutions to District to R-1A, Single-Family Residential District for the easternmost 2 acres of the property located at 1601 Gateway Blvd (Christensen) Refer to Plan Commission
- g. Resolution approving Contract between the Wisconsin Department of Agriculture, Trade, and Consumer Protection and the City of Beloit for Underground and Above Ground Storage Tank Inspections (Liggett)
- h. Resolution authorizing Final Payment of Public Works Contract C16-05, Cracksealing and Sealcoating (Boysen)
- Application for a Conditional Use Permit to allow a change from one-nonconforming use to another in an R-1B, Single Family Residential District for property located at 816 Roosevelt Avenue (Christensen) Refer to Plan Commission