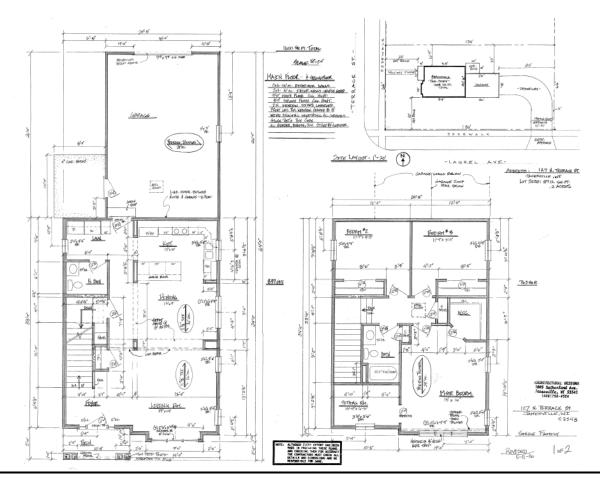

#### Key Issues (maximum of 5):

- 1. For the 2014 program year, \$71,981.55 is available for CHDO activities, and for the 2015 program year, \$65,238.60 is available. The 2014 CHDO funds are required to be committed to a specific project by July 31, 2016, and the 2015 funds have a commitment date of 2017. For the 2014 and 2015 program years, the City Council approved allocating the CHDO funds to Acquisition-Rehabilitation Projects. However, since that time, we have determined that there is a need to construct infill residential construction in the Near Westside (Hackett) Neighborhood. Last year, the Community Development Authority (CDA) purchased 340 Highland with the intention of constructing a new single family house on the property. We are recommending using the 2014 and 2015 CHDO funds for the construction of a house on this lot.
- 2. At this time, there are three eligible CHDOs in Rock County: Community Action, NeighborWorks Blackhawk Region (NHS), and the Wisconsin Partnership for Housing Development (WPHD). Community Action is currently in the process of rehabbing two houses in the Merrill Neighborhood, NeighborWorks is in the process of rehabbing three houses in the Near Westside (Hackett) Neighborhood. Therefore, we are recommending a partnership with WPHD for the use of these funds. The CDA has already approved the sale of the lot located at 340 Highland Avenue to the WPHD.
- 3. This vacant lot is located in our new Westside target area which includes the 300-500 blocks of Kenwood, Vernon, Highland, and Euclid. The attached map shows the subject property and the Westside target area. NeighborWorks Blackhawk Region is currently rehabbing 354 Highland Avenue and owns the vacant lot (348 Highland) between 354 Highland Avenue and 340 Highland. This plan includes splitting this lot located at 348 Highland in half and attaching the west half of the lot to 354 Highland Avenue and east half of the lot to 340 Highland. This would help with density-reduction in the Westside target area, which has been a long-term goal of the neighborhood. The proposed house design is attached. Our goal is to have a house constructed that would fit in the neighborhood.
- 4. The Community Development Authority reviewed the modification in the use of CHDO funds at its last meeting. They voted 5-1 to recommend approval of this change. One Commissioner (Manuel Casares) was opposed to New Construction due to density issues and concerns that the house would not fit in the neighborhood.

### Attachments:

Location Map, Elevation and Floor Plan of Proposed House and Resolution