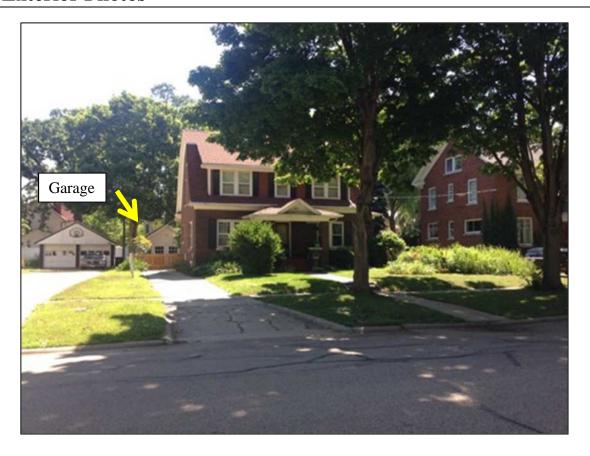

### Current Condition (Garage)

- Carriage House/Garage has four swinging wood doors, each with 3 over 3 paned windows.
- Doors show significant deterioration in areas, specifically on the bottom where water has caused rot and discoloration.
  - Although deterioration has affected the doors, it is the opinion of staff that they are not unrepairable and may just need reinforcement, replacement in a few sections, and new hardware in order to improve functionality.
  - Cars not currently stored in garage due to difficulty of opening and closing doors.
  - It is unknown whether the garage and garage doors are originally, but is likely due to the main houses date of construction.