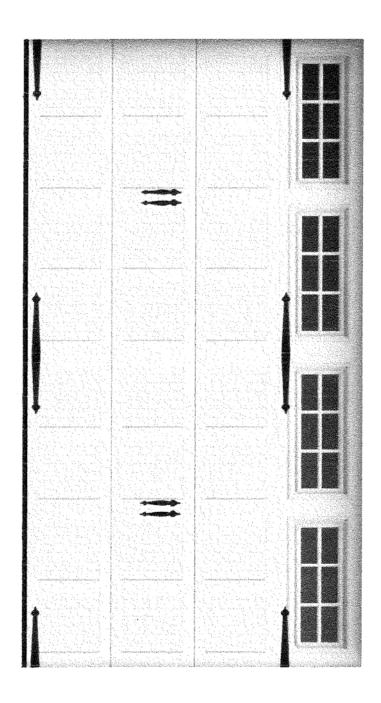

### Project Scope

- The applicant has requested permission to install a new overhang garage door.
- Proposed overhead door (see attached spec sheet) is 16' x 7' and included a double row of windows.
- White in color with black heavy gauge galvanized steel hardware.
- Exterior manufactured to mimic wood grain.
- Contractor would reinforce or install a new header which would not be visible from the exterior.
- New garage door would add functionality to the garage.
- Section 32.06(5) of the Historic Preservation Ordinance includes general review criteria to be used when evaluating COA applications. The attached COA Checklist evaluates the completed work against the general review criteria included in the Ordinance.
- **Section 32.06(5)** of the Historic Preservation Ordinance also establishes Specific Review Criteria to be used in evaluating COA applications. The following criteria are relevant to this application.
  - o (1) Architectural Details:
    - The applicant is proposing a garage door replacement that will look historic from the curb due to the windows, hardware, and faux wood grain texture. However, the proposed door does not match the material or exact style of the existing doors. Although the door does not technically meet this criterion, the proposed door would not necessarily detract from the character of the landmark in the historic district.