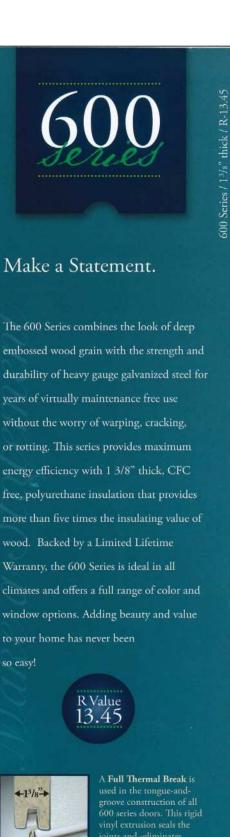

### Project Scope

- The applicant has requested permission to install a new overhang garage door.
- Proposed overhead door (see attached spec sheet) is 16' x 7' and included a double row of windows.
- White in color with black heavy gauge galvanized steel hardware.
- Exterior manufactured to mimic wood grain.
- Contractor would reinforce or install a new header which would not be visible from the exterior.
- New garage door would add functionality to the garage.
- Section 32.06(5) of the Historic Preservation Ordinance includes general review criteria to be used when evaluating COA applications. The attached COA Checklist evaluates the completed work against the general review criteria included in the Ordinance.
- **Section 32.06(5)** of the Historic Preservation Ordinance also establishes Specific Review Criteria to be used in evaluating COA applications. The following criteria are relevant to this application.
  - o (1) Architectural Details:
    - The applicant is proposing a garage door replacement that will look historic from the curb due to the windows, hardware, and faux wood grain texture. However, the proposed door does not match the material or exact style of the existing doors. Although the door does not technically meet this criterion, the proposed door would not necessarily detract from the character of the landmark in the historic district.