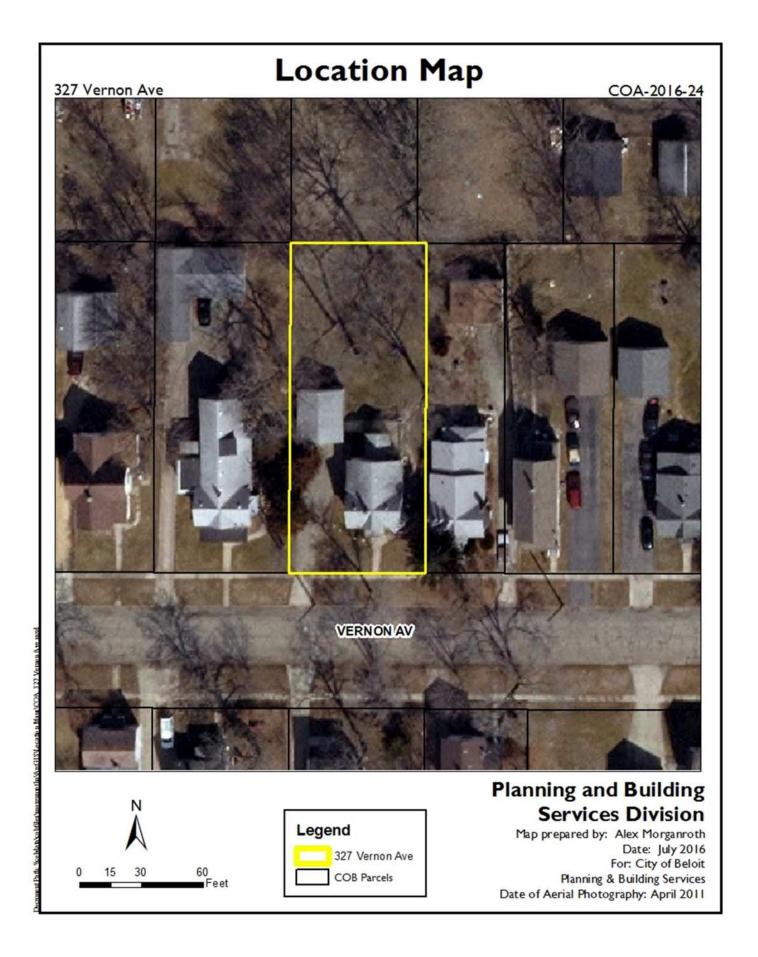

COA-2016-23 Review and consideration of a Certificate of Appropriateness to replace the existing garage doors on the residential carriage house structure located at 837 Church Street.

5. <u>Anthony Jackson – Certificate of Appropriateness</u>