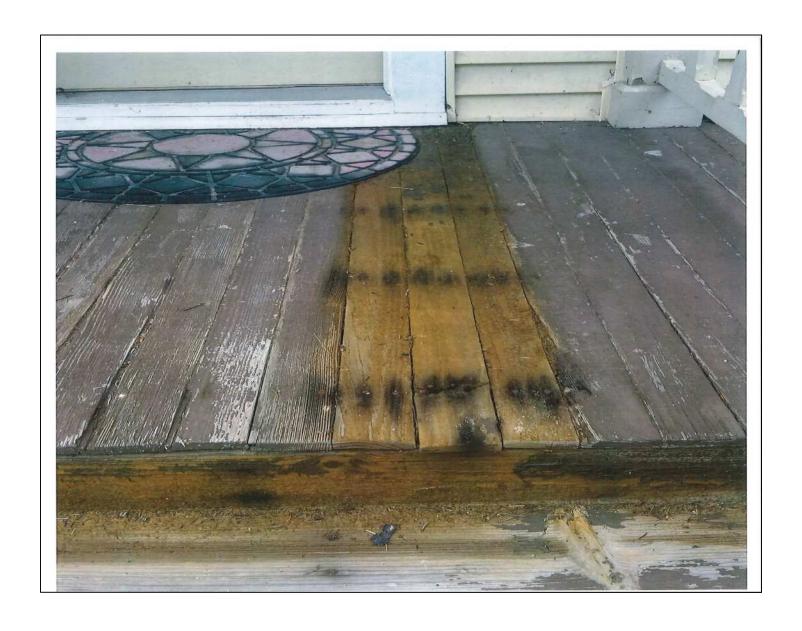

COA-2016-16 Review and consideration of a Certificate of Appropriateness to repair various front porch features and to tuckpoint the chimney on the residential structure located at 327 Vernon Avenue.

6. Discussion of Potential Uses for Structure 627 Church Street