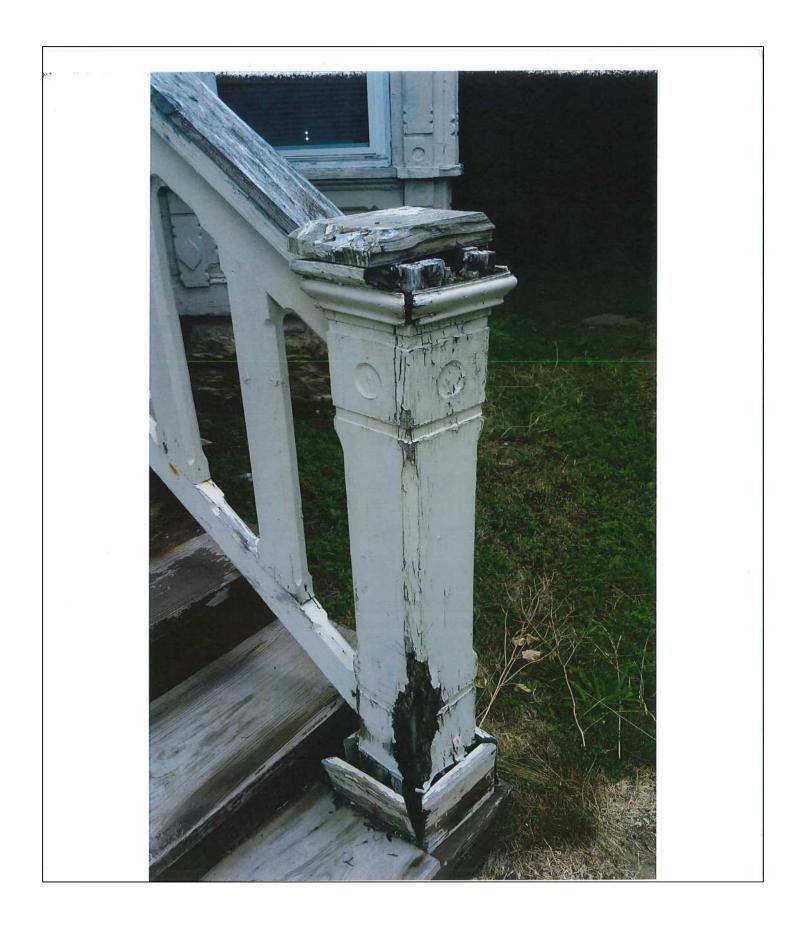

COA-2016-16 Review and consideration of a Certificate of Appropriateness to repair various front porch features and to tuckpoint the chimney on the residential structure located at 327 Vernon Avenue.

6. Discussion of Potential Uses for Structure 627 Church Street