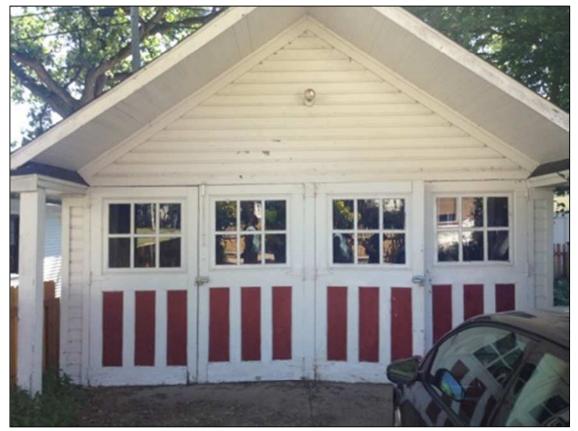

### Current Condition (Garage)

- Carriage House/Garage has four swinging wood doors, each with 3 over 3 paned windows.
- Doors show significant deterioration in areas, specifically on the bottom where water has caused rot and discoloration.
  - Although deterioration has affected the doors, it is the opinion of staff that they are not unrepairable and may just need reinforcement, replacement in a few sections, and new hardware in order to improve functionality.
  - Cars not currently stored in garage due to difficulty of opening and closing doors.
  - It is unknown whether the garage and garage doors are originally, but is likely due to the main houses date of construction.