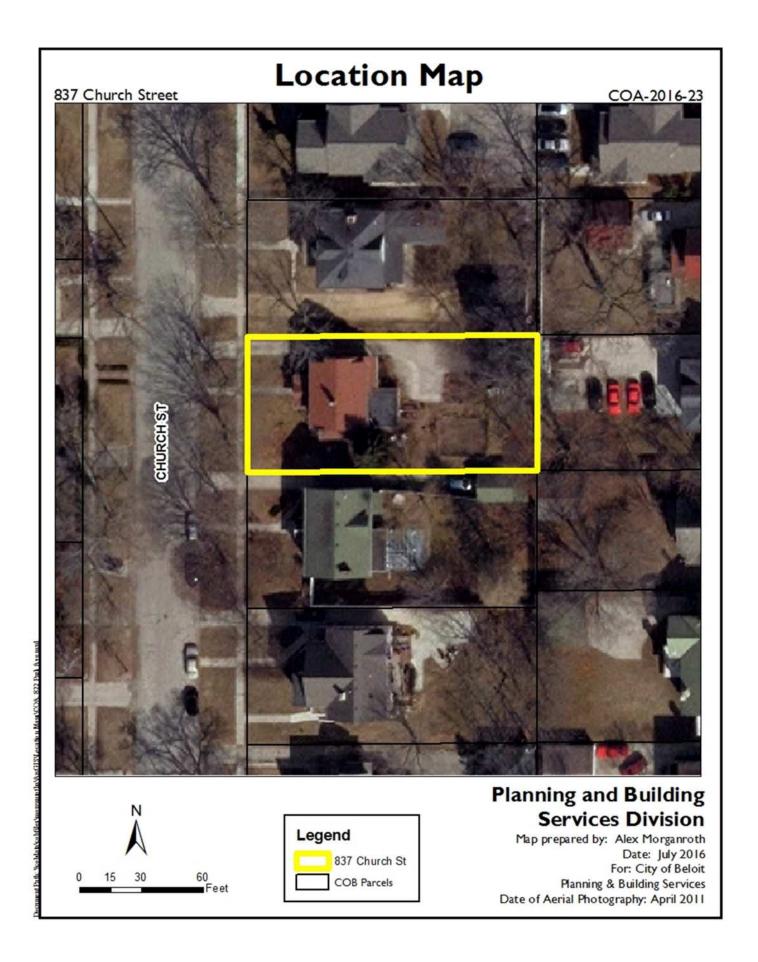

COA-2016-23 Review and consideration of a Certificate of Appropriateness to replace the existing garage doors on the residential carriage house structure located at 837 Church Street.

5. <u>Anthony Jackson – Certificate of Appropriateness</u>

### REPORT TO THE BELOIT LANDMARKS COMMISSION

Meeting Date: July 19, 2016 Agenda Item: 4 File Number: COA-2016-23

Applicant: Margaret Bredeson Owner: Margaret Bredeson Location: 837 Church Street

Existing Zoning: R-1B, Single-Family Existing Land Use: Single-Family Parcel Size: .21 Acres