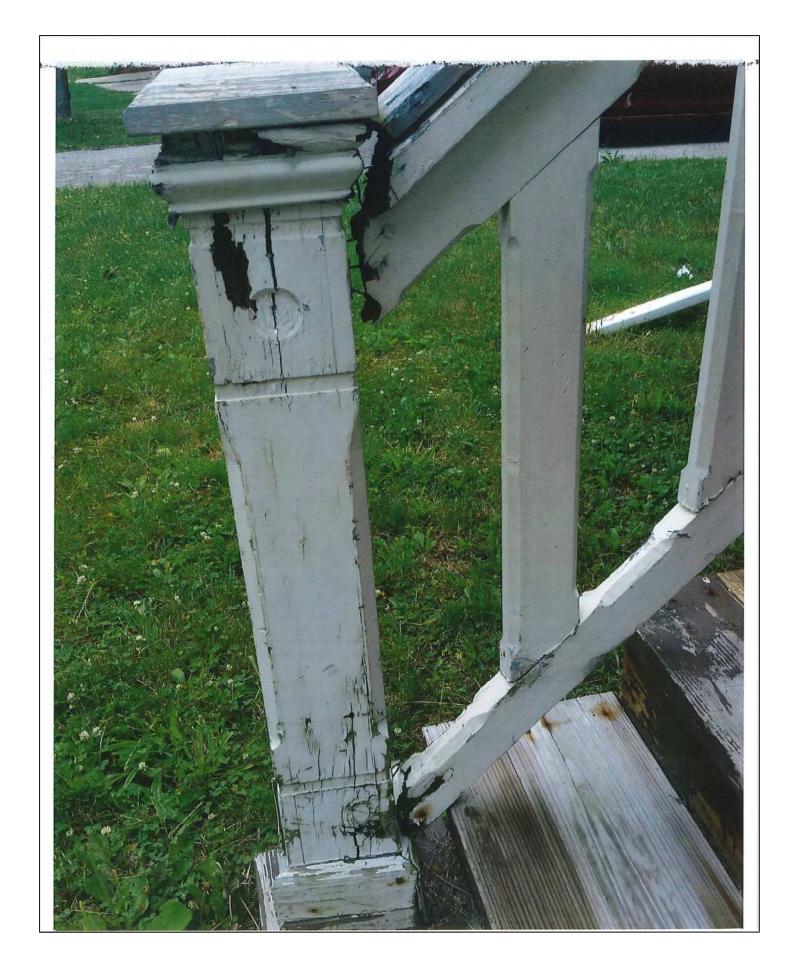

COA-2016-16 Review and consideration of a Certificate of Appropriateness to repair various front porch features and to tuckpoint the chimney on the residential structure located at 327 Vernon Avenue.

6. Discussion of Potential Uses for Structure 627 Church Street