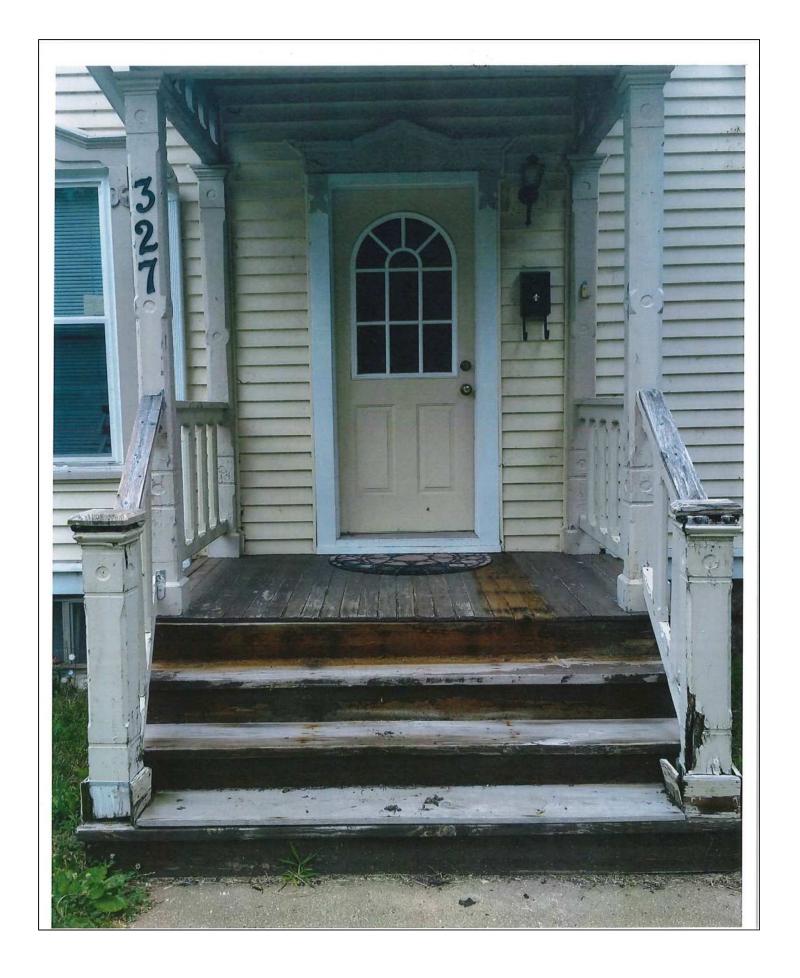

COA-2016-16 Review and consideration of a Certificate of Appropriateness to repair various front porch features and to tuckpoint the chimney on the residential structure located at 327 Vernon Avenue.

6. Discussion of Potential Uses for Structure 627 Church Street