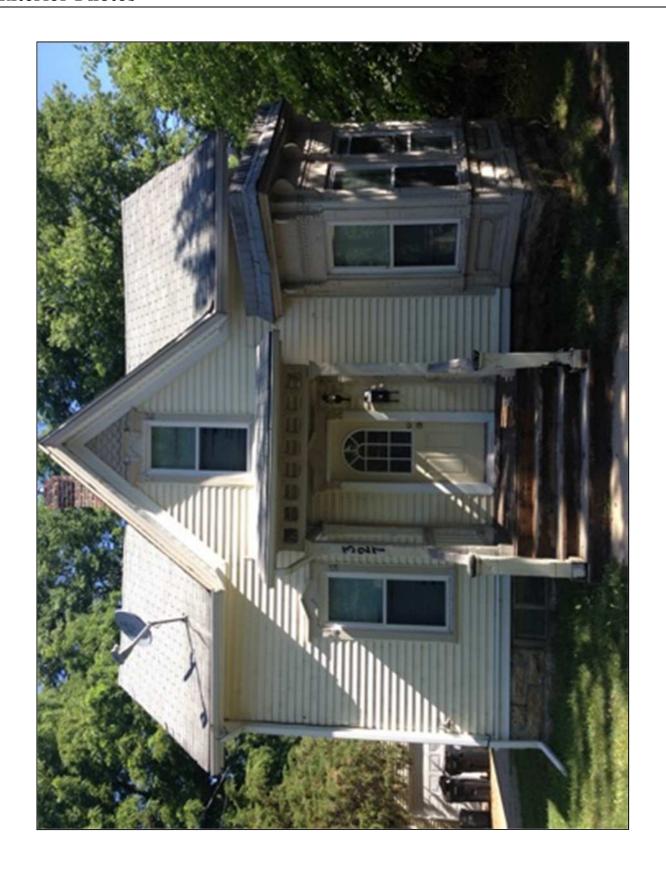

COA-2016-16 Review and consideration of a Certificate of Appropriateness to repair various front porch features and to tuckpoint the chimney on the residential structure located at 327 Vernon Avenue.

6. Discussion of Potential Uses for Structure 627 Church Street