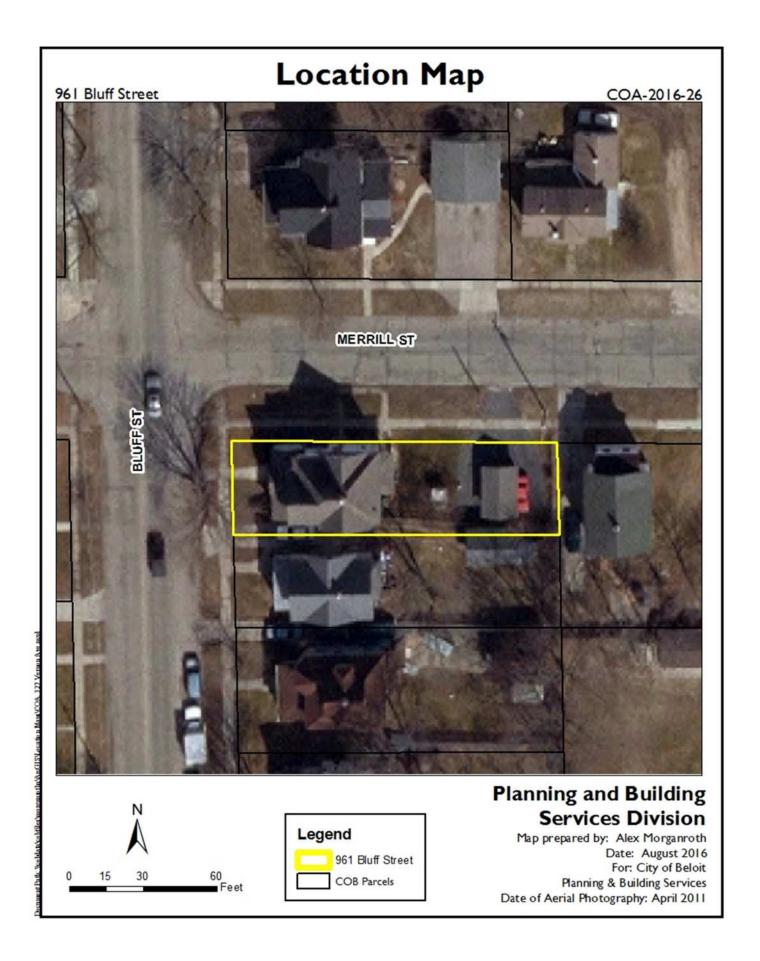

COA-2016-26 Review and consideration of a Certificate of Appropriateness to install new siding on the residential structure located at 961 Bluff Street.

- 6. Report from 627 Church Street Work Group
- 7. Discussion on Historic District Large Signage
- 8. Report on Staff-Approved Certificates of Appropriateness & Activities Since Last Meeting
  - A. Intensive Survey Report
  - B. Grant for National Register of Historic Places application
- 9. Committee Reports
  - A. Education & Outreach Committee
  - B. Grant Writing Committee
  - C. Site Visit Committee
- 10. Items for Future Agendas
- 11. Adjournment