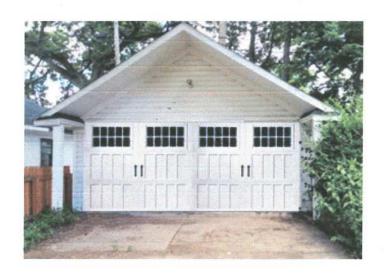

### **Key Issues:**

- Structure Info
  - o Subject property is a contributing structure located in the College-Park Historic District.
  - Dutch Colonial-style and constructed in 1925.
  - o High level of historic integrity remaining and main house is in excellent condition.
- Current Condition (Garage)
  - o Carriage House/Garage has four swinging wood doors, each with 3 over 3 paned windows.
  - Doors show significant deterioration in areas, specifically on the bottom where water has caused rot and discoloration.
    - Although deterioration has affected the doors, it is the opinion of staff that they are not unrepairable and may just need reinforcement, replacement in a few sections, and new hardware in order to improve functionality.
    - Cars not currently stored in garage due to difficulty of opening and closing doors.
    - It is unknown whether the garage and garage doors are originally, but is likely due to the main houses date of construction.
- Original Project Scope and Cost
  - Proposed overhead door (see attached spec sheet) is 16' x 7', insulated, and includes a single panel of 6pane windows.
    - Cost of door \$1940.00
  - Contractor would reinforce or install a new header which would not be visible from the exterior.
    - Cost of header rehab \$2,400.00
    - Header needs to be fixed regardless of garage door type due to sagging and deterioration.
- Other Options Researched
  - Franklin AutoSwing Opener (pg 15)
    - Would attach to existing doors and preserve the "swing" function.
    - Cost \$2,600 for openers and ~\$300 for installation.
    - Does not include cost to fix heaving concrete or existing door deterioration.
    - Rough total estimate for project is between \$4,000 and \$5,000 (without header rehab).
  - o Two-Doors
    - Two doors is likely not possible due to the space required for the rails and wiring on the middle column on the garage. Generally, a single door needs at least four inches of space for the rails and wiring for the opener. However, the existing support column in the garage is only four inches

### Staff Recommendation:

The Planning & Building Services Division recommends <u>approval</u> of a Certificate of Appropriateness to replace the swing garage doors with the originally proposed overhead door on the residential garage structure located 837 Church Street, based on the standards and criteria contained in the Historic Preservation Ordinance and subject to the following conditions: