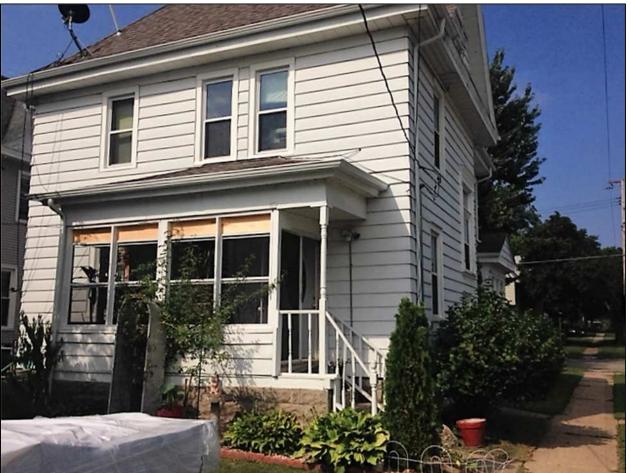

COA-2016-26 Review and consideration of a Certificate of Appropriateness to install new siding on the residential structure located at 961 Bluff Street.

- 6. Report from 627 Church Street Work Group
- 7. Discussion on Historic District Large Signage
- 8. Report on Staff-Approved Certificates of Appropriateness & Activities Since Last Meeting
  - A. Intensive Survey Report
  - B. Grant for National Register of Historic Places application
- 9. Committee Reports
  - A. Education & Outreach Committee
  - B. Grant Writing Committee
  - C. Site Visit Committee
- 10. Items for Future Agendas
- 11. Adjournment