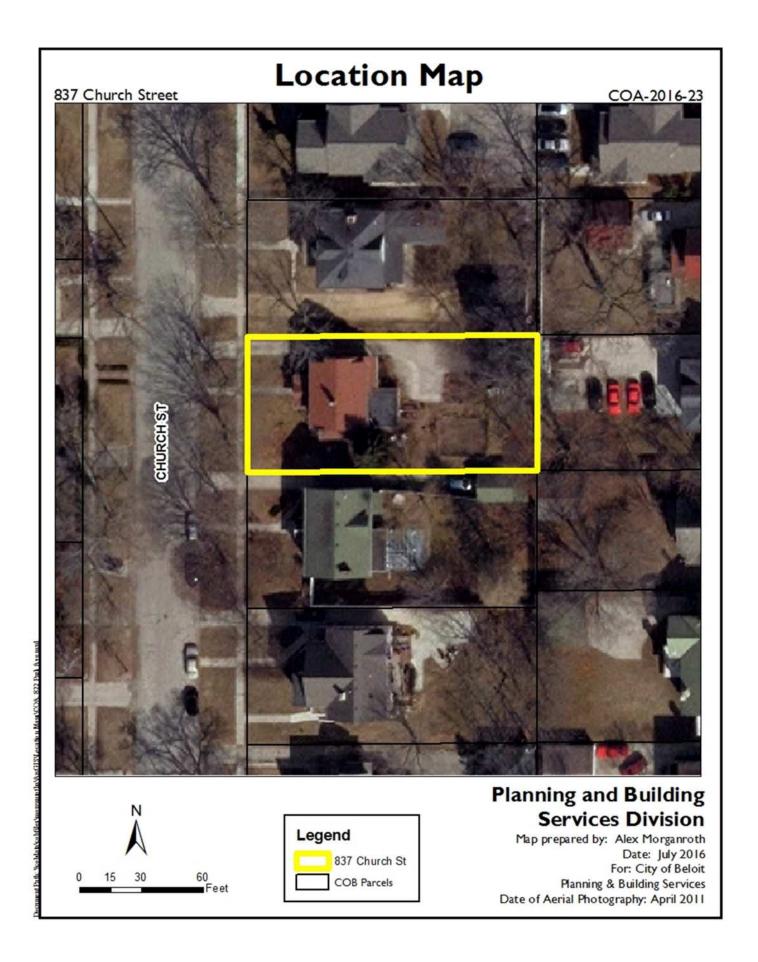

COA-2016-28 Review and consideration of a Certificate of Appropriateness to replace the existing garage doors on the residential carriage house structure located at 837 Church Street.

5. <u>C&E Wurzer – Certificate of Appropriateness</u>

## 4. <u>Margaret Bredeson – Certificate of Appropriateness</u>

COA-2016-23 Review and consideration of a Certificate of Appropriateness to replace the existing garage doors on the residential carriage house structure located at 837 Church Street.

## REPORT TO THE BELOIT LANDMARKS COMMISSION

Meeting Date: August 16, 2016 Agenda Item: 4 File Number: COA-2016-29

Applicant: Margaret Bredeson Owner: Margaret Bredeson Location: 837 Church Street

Existing Zoning: R-1B, Single-Family Ex