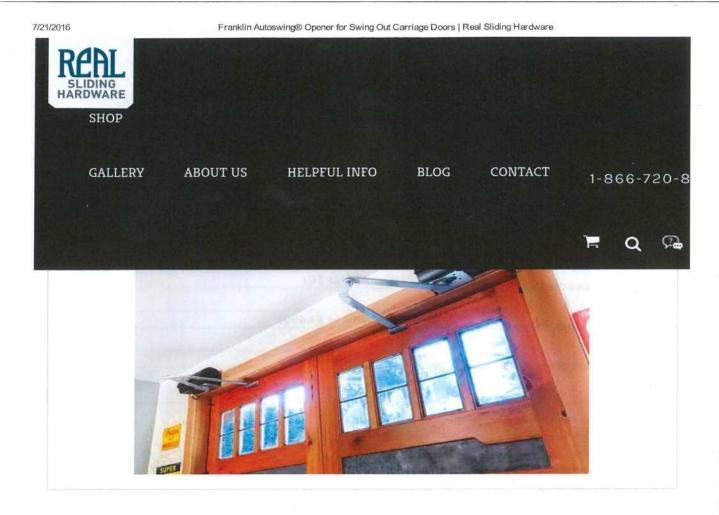

### **Key Issues:**

- Structure Info
  - o Subject property is a contributing structure located in the College-Park Historic District.
  - Dutch Colonial-style and constructed in 1925.
  - o High level of historic integrity remaining and main house is in excellent condition.
- Current Condition (Garage)
  - o Carriage House/Garage has four swinging wood doors, each with 3 over 3 paned windows.
  - Doors show significant deterioration in areas, specifically on the bottom where water has caused rot and discoloration.
    - Although deterioration has affected the doors, it is the opinion of staff that they are not unrepairable and may just need reinforcement, replacement in a few sections, and new hardware in order to improve functionality.
    - Cars not currently stored in garage due to difficulty of opening and closing doors.
    - It is unknown whether the garage and garage doors are originally, but is likely due to the main houses date of construction.
- Original Project Scope and Cost
  - Proposed overhead door (see attached spec sheet) is 16' x 7', insulated, and includes a single panel of 6pane windows.
    - Cost of door \$1940.00
  - Contractor would reinforce or install a new header which would not be visible from the exterior.
    - Cost of header rehab \$2,400.00
    - Header needs to be fixed regardless of garage door type due to sagging and deterioration.
- Other Options Researched
  - Franklin AutoSwing Opener (pg 15)
    - Would attach to existing doors and preserve the "swing" function.
    - Cost \$2,600 for openers and ~\$300 for installation.
    - Does not include cost to fix heaving concrete or existing door deterioration.
    - Rough total estimate for project is between \$4,000 and \$5,000 (without header rehab).
  - o Two-Doors
    - Two doors is likely not possible due to the space required for the rails and wiring on the middle column on the garage. Generally, a single door needs at least four inches of space for the rails and wiring for the opener. However, the existing support column in the garage is only four inches