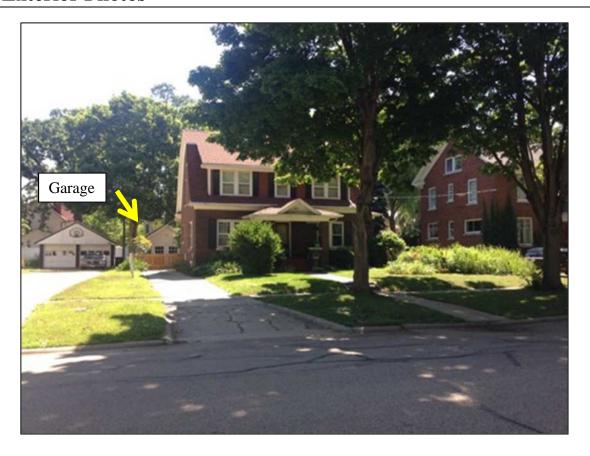

### **Key Issues:**

- Structure Info
  - o Subject property is a contributing structure located in the College-Park Historic District.
  - Dutch Colonial-style and constructed in 1925.
  - o High level of historic integrity remaining and main house is in excellent condition.
- Current Condition (Garage)
  - o Carriage House/Garage has four swinging wood doors, each with 3 over 3 paned windows.
  - Doors show significant deterioration in areas, specifically on the bottom where water has caused rot and discoloration.
    - Although deterioration has affected the doors, it is the opinion of staff that they are not unrepairable and may just need reinforcement, replacement in a few sections, and new hardware in order to improve functionality.
    - Cars not currently stored in garage due to difficulty of opening and closing doors.
    - It is unknown whether the garage and garage doors are originally, but is likely due to the main houses date of construction.
- Original Project Scope and Cost
  - Proposed overhead door (see attached spec sheet) is 16' x 7', insulated, and includes a single panel of 6pane windows.
    - Cost of door \$1940.00
  - Contractor would reinforce or install a new header which would not be visible from the exterior.
    - Cost of header rehab \$2,400.00
    - Header needs to be fixed regardless of garage door type due to sagging and deterioration.
- Other Options Researched
  - Franklin AutoSwing Opener (pg 15)
    - Would attach to existing doors and preserve the "swing" function.
    - Cost \$2,600 for openers and ~\$300 for installation.
    - Does not include cost to fix heaving concrete or existing door deterioration.
    - Rough total estimate for project is between \$4,000 and \$5,000 (without header rehab).
  - o Two-Doors
    - Two doors is likely not possible due to the space required for the rails and wiring on the middle column on the garage. Generally, a single door needs at least four inches of space for the rails and wiring for the opener. However, the existing support column in the garage is only four inches