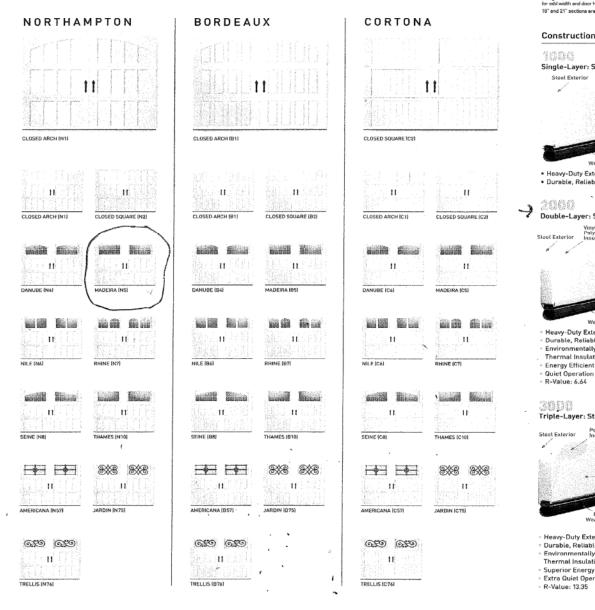

### **Key Issues:**

- Structure Info
  - o Subject property is a contributing structure located in the College-Park Historic District.
  - Dutch Colonial-style and constructed in 1925.
  - o High level of historic integrity remaining and main house is in excellent condition.
- Current Condition (Garage)
  - o Carriage House/Garage has four swinging wood doors, each with 3 over 3 paned windows.
  - Doors show significant deterioration in areas, specifically on the bottom where water has caused rot and discoloration.
    - Although deterioration has affected the doors, it is the opinion of staff that they are not unrepairable and may just need reinforcement, replacement in a few sections, and new hardware in order to improve functionality.
    - Cars not currently stored in garage due to difficulty of opening and closing doors.
    - It is unknown whether the garage and garage doors are originally, but is likely due to the main houses date of construction.
- Original Project Scope and Cost
  - Proposed overhead door (see attached spec sheet) is 16' x 7', insulated, and includes a single panel of 6pane windows.
    - Cost of door \$1940.00
  - Contractor would reinforce or install a new header which would not be visible from the exterior.
    - Cost of header rehab \$2,400.00
    - Header needs to be fixed regardless of garage door type due to sagging and deterioration.
- Other Options Researched
  - Franklin AutoSwing Opener (pg 15)
    - Would attach to existing doors and preserve the "swing" function.
    - Cost \$2,600 for openers and ~\$300 for installation.
    - Does not include cost to fix heaving concrete or existing door deterioration.
    - Rough total estimate for project is between \$4,000 and \$5,000 (without header rehab).
  - o Two-Doors
    - Two doors is likely not possible due to the space required for the rails and wiring on the middle column on the garage. Generally, a single door needs at least four inches of space for the rails and wiring for the opener. However, the existing support column in the garage is only four inches

wide

- Two doors would add a significant cost and due to the required enlargement of the column support, would likely not fit larger vehicles.
- Windows on two panels (pg 13)
  - See attached rendering of multi-panel windows.
  - However, it is the option of both staff and the applicant that this option does not match the existing character of the doors.
- Other Brand/Style
  - Amarr makes garage doors more closely resembling existing doors (pg 16)
    - Doors are more expensive.
      - o Uninsulated Steel \$2,145.00
      - o Insulated, Vinyl Back \$2,563.00 (comparable to original proposal in quality)
      - o Insulated, Two-Sided Steel \$2966.00
    - Unsure of build quality.
    - Possible that they would not fit in the current openings due to larger panels which need to more height to properly roll back.
- Applicant has offered to consider using different window styles, hardware, or panel styles for originally proposed doors. Manufacturer offers a number of different window pane configurations and options for the details in the panels below the windows (see pg 11).
- Section 32.06(5) of the Historic Preservation Ordinance includes general review criteria to be used when
  evaluating COA applications. The attached COA Checklist evaluates the completed work against the general
  review criteria included in the Ordinance.
- **Section 32.06(5)** of the Historic Preservation Ordinance also establishes Specific Review Criteria to be used in evaluating COA applications. The following criteria are relevant to this application.
  - o (1) Architectural Details:
    - The applicant is proposing a garage door replacement that will look historic from the curb due to the windows, hardware, and faux wood grain texture. However, the proposed door does not match the material or exact style of the existing doors. Although the door does not technically meet this criterion, the proposed door would not necessarily detract from the character of the landmark in the historic district.