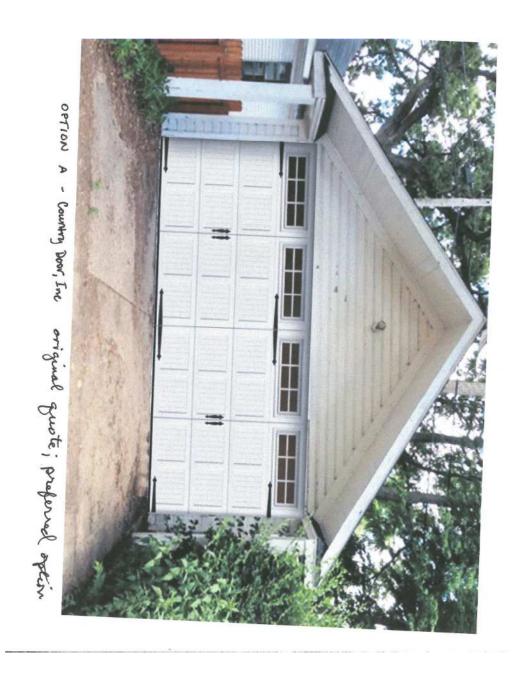

### **Key Issues:**

- Structure Info
  - o Subject property is a contributing structure located in the College-Park Historic District.
  - Dutch Colonial-style and constructed in 1925.
  - o High level of historic integrity remaining and main house is in excellent condition.
- Current Condition (Garage)
  - o Carriage House/Garage has four swinging wood doors, each with 3 over 3 paned windows.
  - Doors show significant deterioration in areas, specifically on the bottom where water has caused rot and discoloration.
    - Although deterioration has affected the doors, it is the opinion of staff that they are not unrepairable and may just need reinforcement, replacement in a few sections, and new hardware in order to improve functionality.
    - Cars not currently stored in garage due to difficulty of opening and closing doors.
    - It is unknown whether the garage and garage doors are originally, but is likely due to the main houses date of construction.
- Original Project Scope and Cost
  - Proposed overhead door (see attached spec sheet) is 16' x 7', insulated, and includes a single panel of 6pane windows.
    - Cost of door \$1940.00
  - Contractor would reinforce or install a new header which would not be visible from the exterior.
    - Cost of header rehab \$2,400.00
    - Header needs to be fixed regardless of garage door type due to sagging and deterioration.
- Other Options Researched
  - Franklin AutoSwing Opener (pg 15)
    - Would attach to existing doors and preserve the "swing" function.
    - Cost \$2,600 for openers and ~\$300 for installation.
    - Does not include cost to fix heaving concrete or existing door deterioration.
    - Rough total estimate for project is between \$4,000 and \$5,000 (without header rehab).
  - o Two-Doors
    - Two doors is likely not possible due to the space required for the rails and wiring on the middle column on the garage. Generally, a single door needs at least four inches of space for the rails and wiring for the opener. However, the existing support column in the garage is only four inches