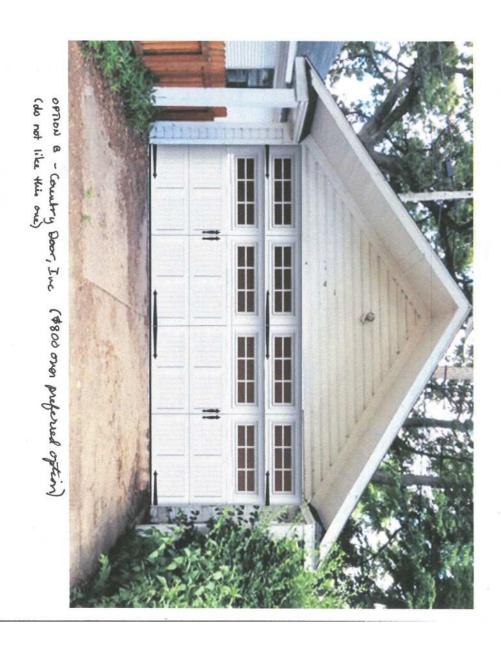

### **Key Issues:**

- Structure Info
  - o Subject property is a contributing structure located in the College-Park Historic District.
  - Dutch Colonial-style and constructed in 1925.
  - o High level of historic integrity remaining and main house is in excellent condition.
- Current Condition (Garage)
  - o Carriage House/Garage has four swinging wood doors, each with 3 over 3 paned windows.
  - Doors show significant deterioration in areas, specifically on the bottom where water has caused rot and discoloration.
    - Although deterioration has affected the doors, it is the opinion of staff that they are not unrepairable and may just need reinforcement, replacement in a few sections, and new hardware in order to improve functionality.
    - Cars not currently stored in garage due to difficulty of opening and closing doors.
    - It is unknown whether the garage and garage doors are originally, but is likely due to the main houses date of construction.
- Original Project Scope and Cost
  - Proposed overhead door (see attached spec sheet) is 16' x 7', insulated, and includes a single panel of 6pane windows.
    - Cost of door \$1940.00
  - Contractor would reinforce or install a new header which would not be visible from the exterior.
    - Cost of header rehab \$2,400.00
    - Header needs to be fixed regardless of garage door type due to sagging and deterioration.
- Other Options Researched
  - Franklin AutoSwing Opener (pg 15)
    - Would attach to existing doors and preserve the "swing" function.
    - Cost \$2,600 for openers and ~\$300 for installation.
    - Does not include cost to fix heaving concrete or existing door deterioration.
    - Rough total estimate for project is between \$4,000 and \$5,000 (without header rehab).
  - o Two-Doors
    - Two doors is likely not possible due to the space required for the rails and wiring on the middle column on the garage. Generally, a single door needs at least four inches of space for the rails and wiring for the opener. However, the existing support column in the garage is only four inches

wide

- Two doors would add a significant cost and due to the required enlargement of the column support, would likely not fit larger vehicles.
- Windows on two panels (pg 13)
  - See attached rendering of multi-panel windows.
  - However, it is the option of both staff and the applicant that this option does not match the existing character of the doors.
- Other Brand/Style
  - Amarr makes garage doors more closely resembling existing doors (pg 16)
    - Doors are more expensive.
      - o Uninsulated Steel \$2,145.00
      - o Insulated, Vinyl Back \$2,563.00 (comparable to original proposal in quality)
      - o Insulated, Two-Sided Steel \$2966.00
    - Unsure of build quality.
    - Possible that they would not fit in the current openings due to larger panels which need to more height to properly roll back.
- Applicant has offered to consider using different window styles, hardware, or panel styles for originally proposed doors. Manufacturer offers a number of different window pane configurations and options for the details in the panels below the windows (see pg 11).
- Section 32.06(5) of the Historic Preservation Ordinance includes general review criteria to be used when
  evaluating COA applications. The attached COA Checklist evaluates the completed work against the general
  review criteria included in the Ordinance.
- **Section 32.06(5)** of the Historic Preservation Ordinance also establishes Specific Review Criteria to be used in evaluating COA applications. The following criteria are relevant to this application.
  - o (1) Architectural Details:
    - The applicant is proposing a garage door replacement that will look historic from the curb due to the windows, hardware, and faux wood grain texture. However, the proposed door does not match the material or exact style of the existing doors. Although the door does not technically meet this criterion, the proposed door would not necessarily detract from the character of the landmark in the historic district.