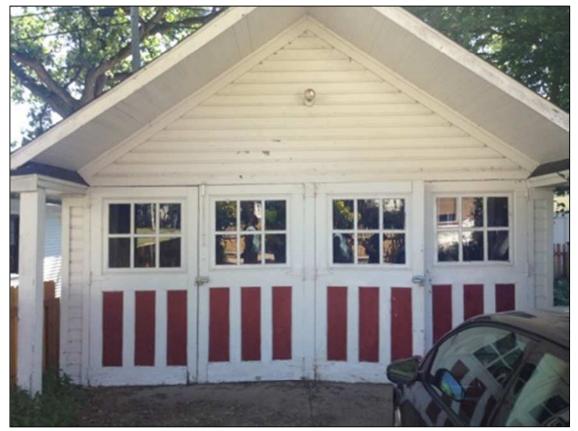

### **Key Issues:**

- Structure Info
  - o Subject property is a contributing structure located in the College-Park Historic District.
  - Dutch Colonial-style and constructed in 1925.
  - o High level of historic integrity remaining and main house is in excellent condition.
- Current Condition (Garage)
  - o Carriage House/Garage has four swinging wood doors, each with 3 over 3 paned windows.
  - Doors show significant deterioration in areas, specifically on the bottom where water has caused rot and discoloration.
    - Although deterioration has affected the doors, it is the opinion of staff that they are not unrepairable and may just need reinforcement, replacement in a few sections, and new hardware in order to improve functionality.
    - Cars not currently stored in garage due to difficulty of opening and closing doors.
    - It is unknown whether the garage and garage doors are originally, but is likely due to the main houses date of construction.
- Original Project Scope and Cost
  - Proposed overhead door (see attached spec sheet) is 16' x 7', insulated, and includes a single panel of 6pane windows.
    - Cost of door \$1940.00
  - Contractor would reinforce or install a new header which would not be visible from the exterior.
    - Cost of header rehab \$2,400.00
    - Header needs to be fixed regardless of garage door type due to sagging and deterioration.
- Other Options Researched
  - Franklin AutoSwing Opener (pg 15)
    - Would attach to existing doors and preserve the "swing" function.
    - Cost \$2,600 for openers and ~\$300 for installation.
    - Does not include cost to fix heaving concrete or existing door deterioration.
    - Rough total estimate for project is between \$4,000 and \$5,000 (without header rehab).
  - o Two-Doors
    - Two doors is likely not possible due to the space required for the rails and wiring on the middle column on the garage. Generally, a single door needs at least four inches of space for the rails and wiring for the opener. However, the existing support column in the garage is only four inches