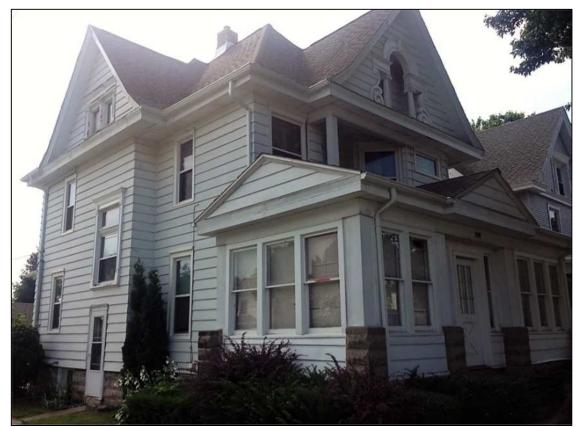

COA-2016-26 Review and consideration of a Certificate of Appropriateness to install new siding on the residential structure located at 961 Bluff Street.

- 6. Report from 627 Church Street Work Group
- 7. Discussion on Historic District Large Signage
- 8. Report on Staff-Approved Certificates of Appropriateness & Activities Since Last Meeting
  - A. Intensive Survey Report
  - B. Grant for National Register of Historic Places application
- 9. Committee Reports
  - A. Education & Outreach Committee
  - B. Grant Writing Committee
  - C. Site Visit Committee
- 10. Items for Future Agendas
- 11. Adjournment