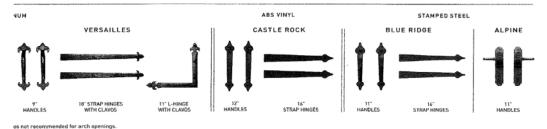

### **Key Issues:**

- Structure Info
  - o Subject property is a contributing structure located in the College-Park Historic District.
  - Dutch Colonial-style and constructed in 1925.
  - o High level of historic integrity remaining and main house is in excellent condition.
- Current Condition (Garage)
  - o Carriage House/Garage has four swinging wood doors, each with 3 over 3 paned windows.
  - Doors show significant deterioration in areas, specifically on the bottom where water has caused rot and discoloration.
    - Although deterioration has affected the doors, it is the opinion of staff that they are not unrepairable and may just need reinforcement, replacement in a few sections, and new hardware in order to improve functionality.
    - Cars not currently stored in garage due to difficulty of opening and closing doors.
    - It is unknown whether the garage and garage doors are originally, but is likely due to the main houses date of construction.
- Original Project Scope and Cost
  - Proposed overhead door (see attached spec sheet) is 16' x 7', insulated, and includes a single panel of 6pane windows.
    - Cost of door \$1940.00
  - Contractor would reinforce or install a new header which would not be visible from the exterior.
    - Cost of header rehab \$2,400.00
    - Header needs to be fixed regardless of garage door type due to sagging and deterioration.
- Other Options Researched
  - Franklin AutoSwing Opener (pg 15)
    - Would attach to existing doors and preserve the "swing" function.
    - Cost \$2,600 for openers and ~\$300 for installation.
    - Does not include cost to fix heaving concrete or existing door deterioration.
    - Rough total estimate for project is between \$4,000 and \$5,000 (without header rehab).
  - o Two-Doors
    - Two doors is likely not possible due to the space required for the rails and wiring on the middle column on the garage. Generally, a single door needs at least four inches of space for the rails and wiring for the opener. However, the existing support column in the garage is only four inches

wide

- Two doors would add a significant cost and due to the required enlargement of the column support, would likely not fit larger vehicles.
- Windows on two panels (pg 13)
  - See attached rendering of multi-panel windows.
  - However, it is the option of both staff and the applicant that this option does not match the existing character of the doors.
- Other Brand/Style
  - Amarr makes garage doors more closely resembling existing doors (pg 16)
    - Doors are more expensive.
      - o Uninsulated Steel \$2,145.00
      - o Insulated, Vinyl Back \$2,563.00 (comparable to original proposal in quality)
      - o Insulated, Two-Sided Steel \$2966.00
    - Unsure of build quality.
    - Possible that they would not fit in the current openings due to larger panels which need to more height to properly roll back.
- Applicant has offered to consider using different window styles, hardware, or panel styles for originally proposed doors. Manufacturer offers a number of different window pane configurations and options for the details in the panels below the windows (see pg 11).
- Section 32.06(5) of the Historic Preservation Ordinance includes general review criteria to be used when
  evaluating COA applications. The attached COA Checklist evaluates the completed work against the general
  review criteria included in the Ordinance.
- **Section 32.06(5)** of the Historic Preservation Ordinance also establishes Specific Review Criteria to be used in evaluating COA applications. The following criteria are relevant to this application.
  - o (1) Architectural Details:
    - The applicant is proposing a garage door replacement that will look historic from the curb due to the windows, hardware, and faux wood grain texture. However, the proposed door does not match the material or exact style of the existing doors. Although the door does not technically meet this criterion, the proposed door would not necessarily detract from the character of the landmark in the historic district.