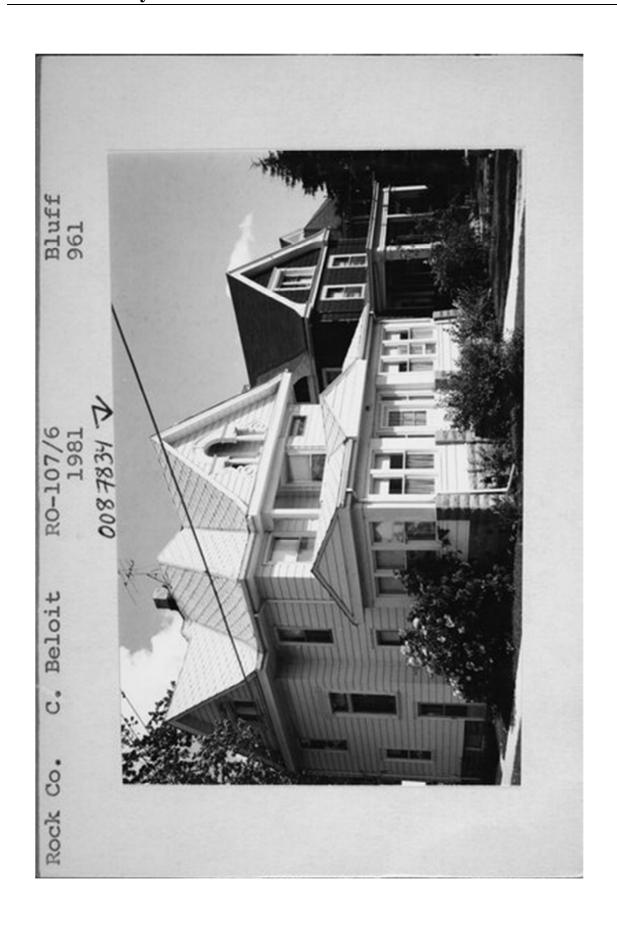

COA-2016-26 Review and consideration of a Certificate of Appropriateness to install new siding on the residential structure located at 961 Bluff Street.

- 6. Report from 627 Church Street Work Group
- 7. Discussion on Historic District Large Signage
- 8. Report on Staff-Approved Certificates of Appropriateness & Activities Since Last Meeting
  - A. Intensive Survey Report
  - B. Grant for National Register of Historic Places application
- 9. Committee Reports
  - A. Education & Outreach Committee
  - B. Grant Writing Committee
  - C. Site Visit Committee
- 10. Items for Future Agendas
- 11. Adjournment