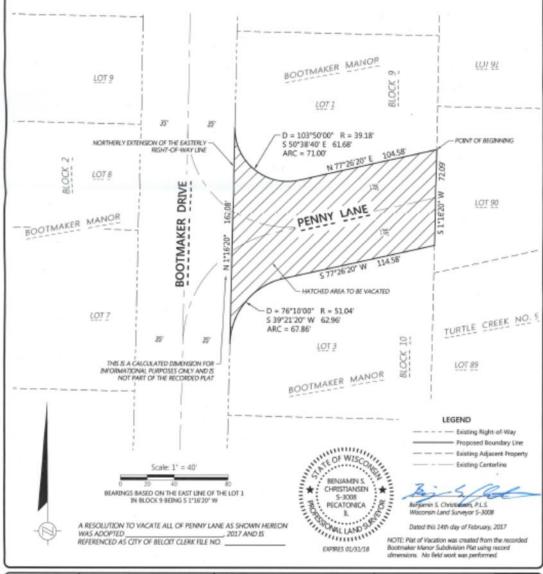

ending June 30, 2017 (Stottler) ABLCC recommendation for approval 4-0.

- k. Resolution approving a new Class "B" Beer and "Class B" Intoxicating Liquor License for J T Hankins LLC, d/b/a The Restaurant at "Muni", located at 1611 Hackett Street, (Krueger-Haskell Golf Course Clubhouse) Joelle K. Hankins, Agent (Stottler) ABLCC recommendation for approval 4-0.
- I. Resolution approving Operating Agreement with JT Hankins, LLC for the Operation of Concessions at Krueger Haskell Golf Course (Boysen)
- m. Resolution approving a new Class "B" Beer and "Class B" Intoxicating Liquor License for Inked Sports Bar LLC, d/b/a Inked Sports Bar, located at 443 E. Grand Avenue, Justin A. Christophersen, Agent (Stottler) ABLCC recommendation for approval 4-0.
- n. Application for a Conditional Use Permit to allow a ground-floor office use in the CBD-1, Central Business District-Core, for the property located at 310 State Street (Christensen) Refer to Plan Commission
- o. Application for a Conditional Use Permit to allow food production and distribution in a C-3, Community Commercial District, for the Piggly Wiggly property located at 1827 Prairie Avenue (Christensen) Refer to Plan Commission
- p. Relocation Order to Acquire a Highway Easement and Temporary Limited Easement (Christensen) Refer to Plan Commission
- q. Resolution setting a date for a Public Hearing for the Vacation of Penny Lane Right-of-Way in the City of Beloit (Christensen) Accept and Refer to Plan Commission
- 7. ORDINANCES
- 8. APPOINTMENTS
- 9. COUNCILOR ACTIVITIES AND UPCOMING EVENTS
- 10. CITY MANAGER'S PRESENTATION
- 11. REPORTS FROM BOARDS AND CITY OFFICERS
  - a. Resolution approving 2017 Community Development Block Grant (CDBG) Local funding Priorities (Christensen)
  - b. Resolution approving Compensation Adjustment for the City Manager for the Calendar Year 2017 (Luebke)