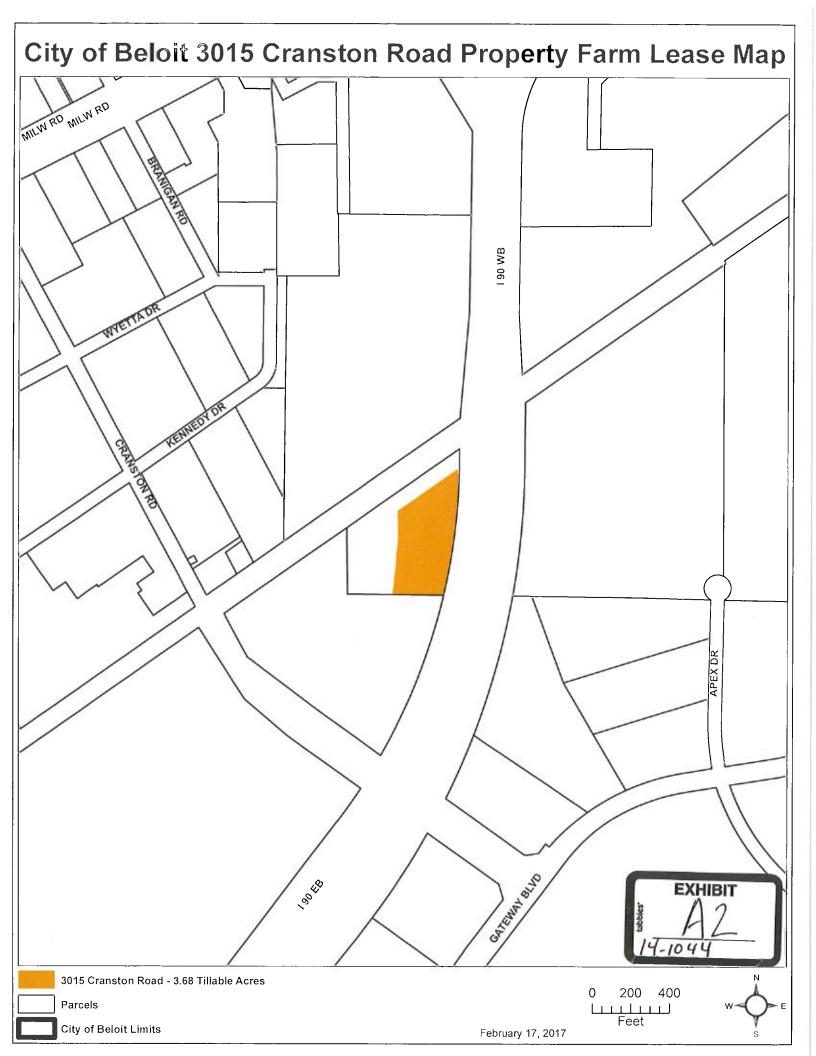

3015 Cranston Road (Gary and Michelle Hahn)

Total Tillable Acres: 3.68

Annual Payment: \$644 annually to be paid in two

installments.

Gateway I (Walsh Family Farm, LLC)

Total Tillable Acres: 171.76

Annual Payment: \$40,363.60 annually to be made in two

Therefore, for good and valuable consideration, the receipt and sufficiency of which are hereby acknowledged, the Parties hereto agree, and the Lease is amended as follows:

- 1. <u>Term</u>: The term of the lease is amended to commence upon the effective date hereof and end on December 31, 2018.
- 2. <u>Premises:</u> The leased property (commonly known as 3015 Cranston Road) is described on Exhibit A2 (map) which is attached hereto and incorporated herein by reference.
- 3. Rent: The Lessee shall pay to the Lessor an annual amount of \$644.00 as follows:
  - a. \$322.00 on or before May 20, 2017.