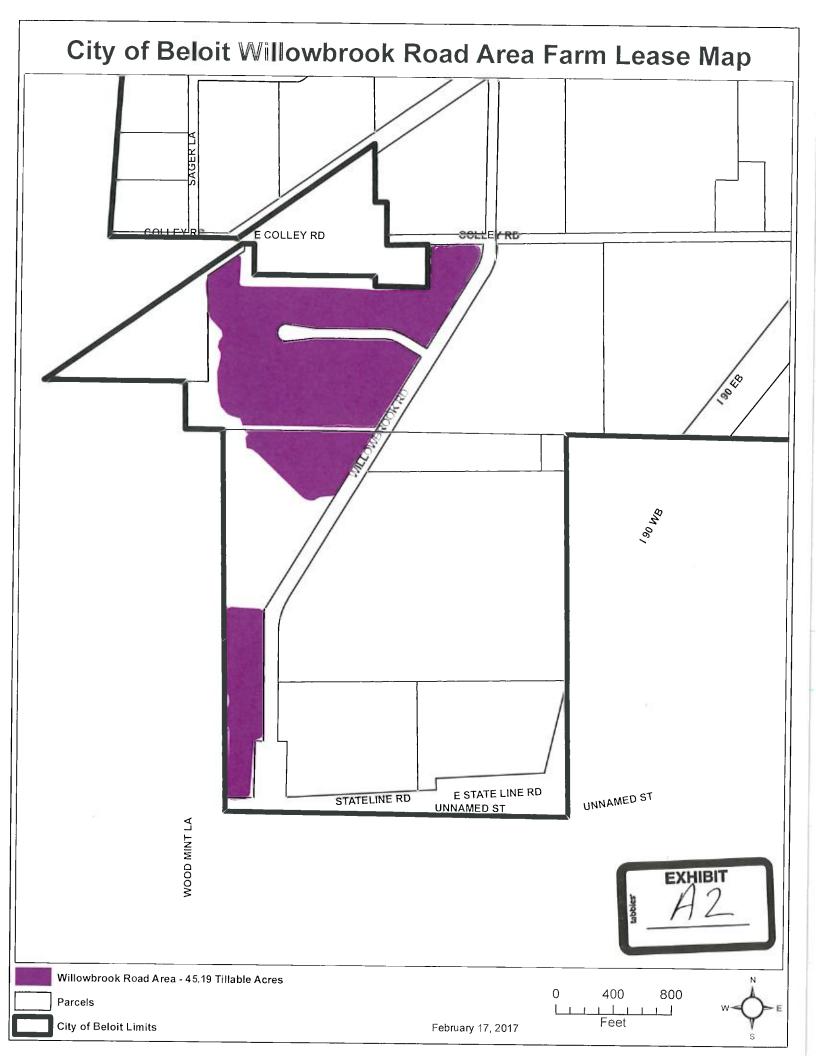

# SECOND AMENDMENT TO WILLOWBROOK FARM LEASE

THIS SECOND AMENDMENT TO FARM LEASE ("Second Amendment") is made and entered effective this 20<sup>th</sup> day of March, 2017, ("Effective Date") by and between the City of Beloit, a Wisconsin municipal corporation, with its principal place of business located at 100 State Street, Beloit, Wisconsin 53511 (hereinafter "Lessor") and Walsh Family Farm, LLC, (successor by merger to Walsh Agricultural Holdings, LLC) ("Lessee"), a Wisconsin limited liability company, with its principal place of business located at 11817 S. Stateline Rd., Beloit, WI 53511.

The Parties entered into a Lease Agreement dated January 1, 2013 (the "Lease"), as amended by a First Amendment to the Lease Agreement dated March 21, 2016. The Parties desire to amend the Lease, as amended, as set forth in this Second Amendment.

Therefore, for good and valuable consideration, the receipt and sufficiency of which are hereby acknowledged, the Parties hereto agree, and the Lease is amended as follows:

- Term: The term of the Lease is amended to commence upon the effective date and end on December 31, 2018.
- 2. <u>Premises</u>: The leased property is described on Exhibit A2 (map) which is attached hereto and incorporated herein by reference. The leased premises consists of approximately 45.19 tillable acres of farmland.
  - 3. Rent: The Lessee shall pay to the Lessor an annual amount of \$10,619.65 as

follows:

- a. \$5,309.83 on or before May 20, 2017.
- b. \$5,309.82 on or before November 18, 2017.
- c. \$5,309.83 on or before May 20, 2018.
- d. \$5,309.82 on or before November 18, 2018.
- 4. **Extent of Amendment**: All other terms, provisions, obligations, and promises set forth in the Agreement not specifically amended in this Second Amendment shall remain in full force and effect.