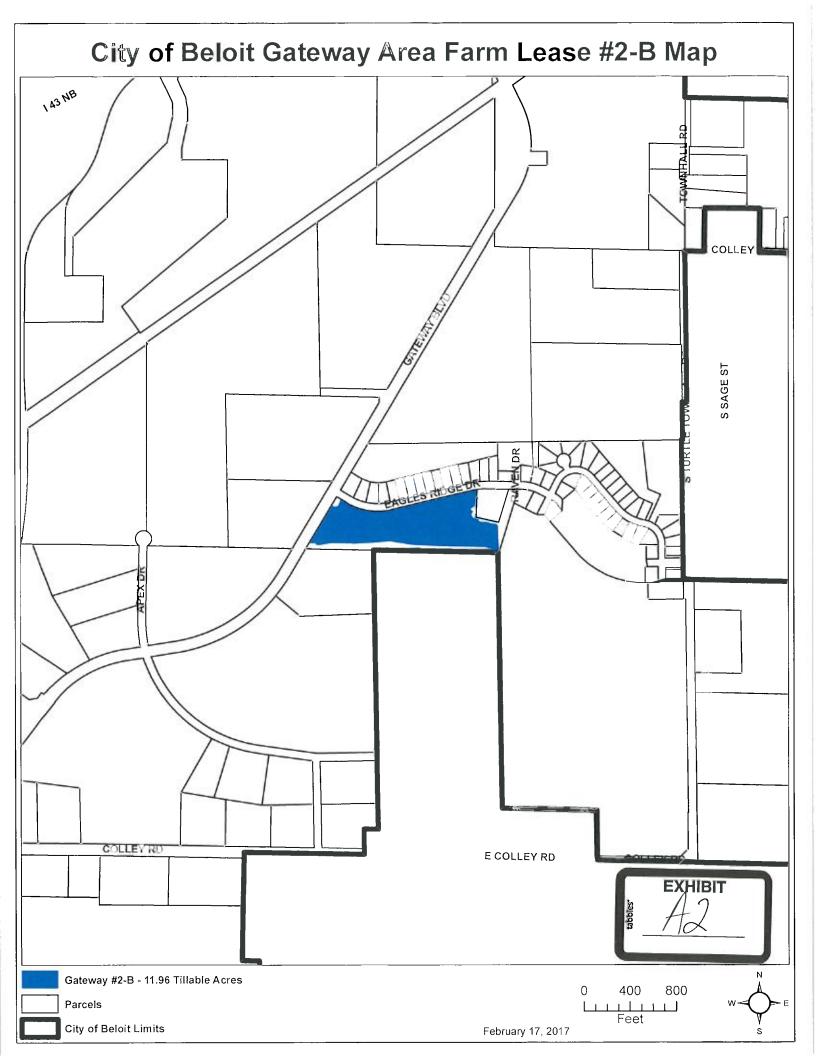

installments.

Gateway II-A (Kevin Kutz)

Total Tillable Acers: 24.21

Annual Payment: \$6,391.44 annually to be made in two

installments.

Gateway II-B (Kevin Kutz)

Total Tillable Acres: 11.96

Annual Payment: \$3,157.44 annually to be made in two installments.

Therefore, for good and valuable consideration, the receipt and sufficiency of which are hereby acknowledged, the Parties hereto agree, and the Lease is amended as follows:

- 1. <u>Term</u>: The term of the Lease is amended to commence upon the execution hereof and end on December 31, 2018.
- 2. <u>Premises</u>: The leased property is described on Exhibit A2 (map) which is attached hereto and incorporated herein by reference.
- 3. Rent: The Lessee shall pay to the Lessor an annual amount of \$3,157.44 as follows:
  - a. \$1,578.72 on or before May 20, 2017.