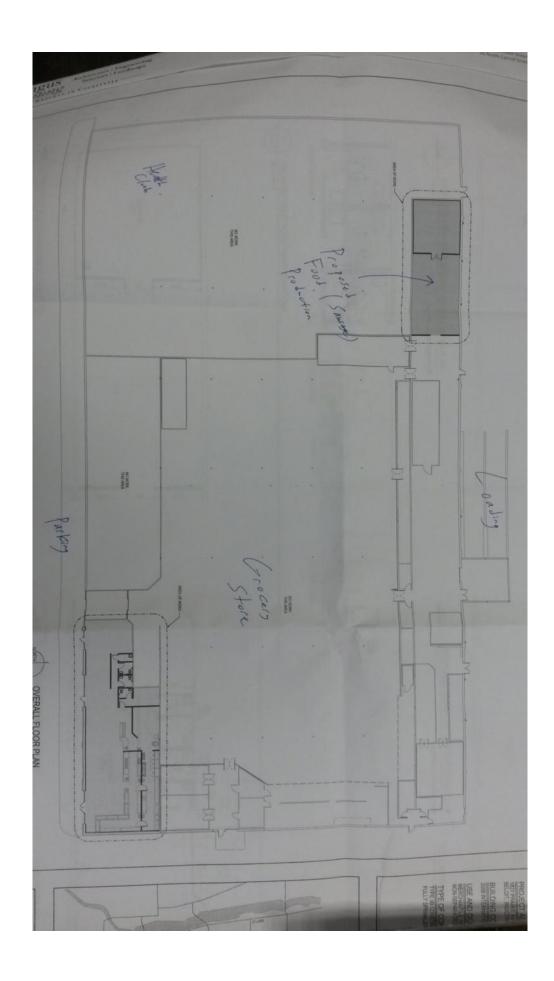

ending June 30, 2017 (Stottler) ABLCC recommendation for approval 4-0.

- k. Resolution approving a new Class "B" Beer and "Class B" Intoxicating Liquor License for J T Hankins LLC, d/b/a The Restaurant at "Muni", located at 1611 Hackett Street, (Krueger-Haskell Golf Course Clubhouse) Joelle K. Hankins, Agent (Stottler) ABLCC recommendation for approval 4-0.
- I. Resolution approving Operating Agreement with JT Hankins, LLC for the Operation of Concessions at Krueger Haskell Golf Course (Boysen)
- m. Resolution approving a new Class "B" Beer and "Class B" Intoxicating Liquor License for Inked Sports Bar LLC, d/b/a Inked Sports Bar, located at 443 E. Grand Avenue, Justin A. Christophersen, Agent (Stottler) ABLCC recommendation for approval 4-0.
- n. Application for a Conditional Use Permit to allow a ground-floor office use in the CBD-1, Central Business District-Core, for the property located at 310 State Street (Christensen) Refer to Plan Commission
- o. Application for a Conditional Use Permit to allow food production and distribution in a C-3, Community Commercial District, for the Piggly Wiggly property located at 1827 Prairie Avenue (Christensen) Refer to Plan Commission
- p. Relocation Order to Acquire a Highway Easement and Temporary Limited Easement (Christensen) Refer to Plan Commission
- q. Resolution setting a date for a Public Hearing for the Vacation of Penny Lane Right-of-Way in the City of Beloit (Christensen) Accept and Refer to Plan Commission
- 7. ORDINANCES
- 8. APPOINTMENTS
- 9. COUNCILOR ACTIVITIES AND UPCOMING EVENTS
- 10. CITY MANAGER'S PRESENTATION
- 11. REPORTS FROM BOARDS AND CITY OFFICERS
  - a. Resolution approving 2017 Community Development Block Grant (CDBG) Local funding Priorities (Christensen)
  - b. Resolution approving Compensation Adjustment for the City Manager for the Calendar Year 2017 (Luebke)