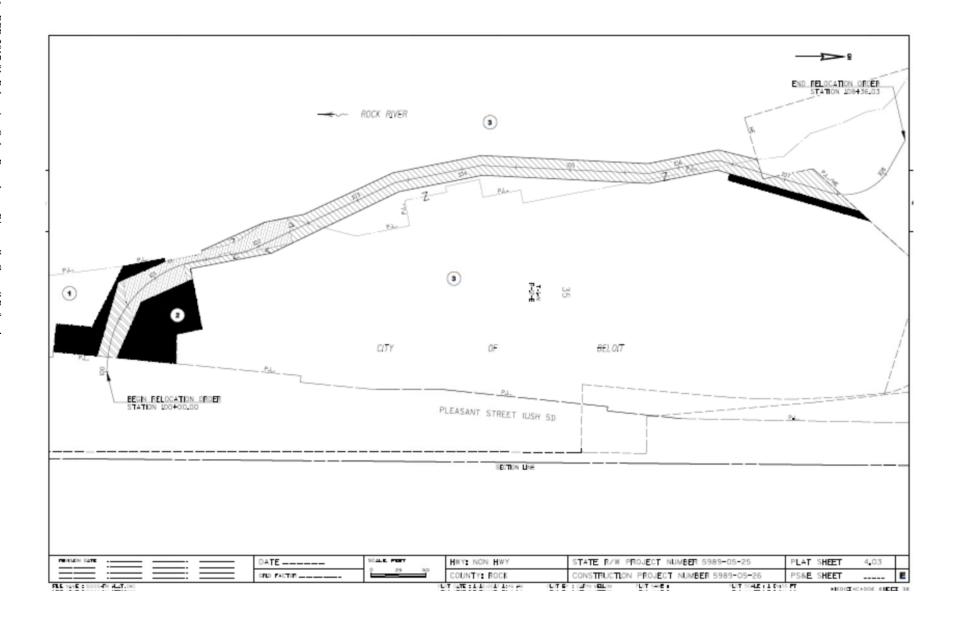

ending June 30, 2017 (Stottler) ABLCC recommendation for approval 4-0.

- k. Resolution approving a new Class "B" Beer and "Class B" Intoxicating Liquor License for J T Hankins LLC, d/b/a The Restaurant at "Muni", located at 1611 Hackett Street, (Krueger-Haskell Golf Course Clubhouse) Joelle K. Hankins, Agent (Stottler) ABLCC recommendation for approval 4-0.
- I. Resolution approving Operating Agreement with JT Hankins, LLC for the Operation of Concessions at Krueger Haskell Golf Course (Boysen)
- m. Resolution approving a new Class "B" Beer and "Class B" Intoxicating Liquor License for Inked Sports Bar LLC, d/b/a Inked Sports Bar, located at 443 E. Grand Avenue, Justin A. Christophersen, Agent (Stottler) ABLCC recommendation for approval 4-0.
- n. Application for a Conditional Use Permit to allow a ground-floor office use in the CBD-1, Central Business District-Core, for the property located at 310 State Street (Christensen) Refer to Plan Commission
- o. Application for a Conditional Use Permit to allow food production and distribution in a C-3, Community Commercial District, for the Piggly Wiggly property located at 1827 Prairie Avenue (Christensen) Refer to Plan Commission
- p. Relocation Order to Acquire a Highway Easement and Temporary Limited Easement (Christensen) Refer to Plan Commission
- q. Resolution setting a date for a Public Hearing for the Vacation of Penny Lane Right-of-Way in the City of Beloit (Christensen) Accept and Refer to Plan Commission
- 7. ORDINANCES
- 8. APPOINTMENTS
- 9. COUNCILOR ACTIVITIES AND UPCOMING EVENTS
- 10. CITY MANAGER'S PRESENTATION
- 11. REPORTS FROM BOARDS AND CITY OFFICERS
  - a. Resolution approving 2017 Community Development Block Grant (CDBG) Local funding Priorities (Christensen)
  - b. Resolution approving Compensation Adjustment for the City Manager for the Calendar Year 2017 (Luebke)