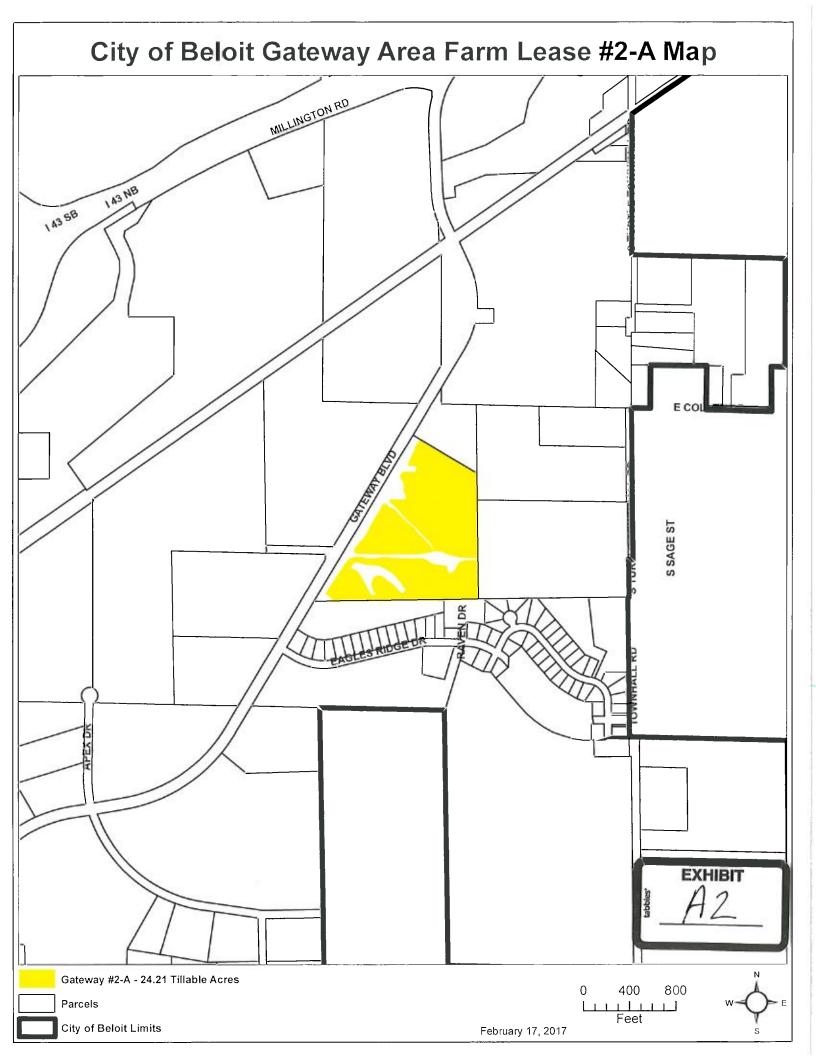

installments.

Gateway II-A (Kevin Kutz)

Total Tillable Acers: 24.21

Annual Payment: \$6,391.44 annually to be made in two

installments.

Gateway II-B (Kevin Kutz)

Total Tillable Acres: 11.96

Annual Payment: \$3,157.44 annually to be made in two installments.

Therefore, for good and valuable consideration, the receipt and sufficiency of which are hereby acknowledged, the Parties hereto agree, and the Lease is amended as follows:

- 1. <u>Term</u>: The term of the lease is amended to commence upon the effective date hereof and end on December 31, 2018.
- 2. <u>Premises:</u> The leased property is described on Exhibit A2 (map) which is attached hereto and incorporated herein by reference.
- 3. Rent: The Lessee shall pay to the Lessor an annual amount of \$6,391.44 as follows:
  - a. \$3,195.72 on or before May 20, 2017.