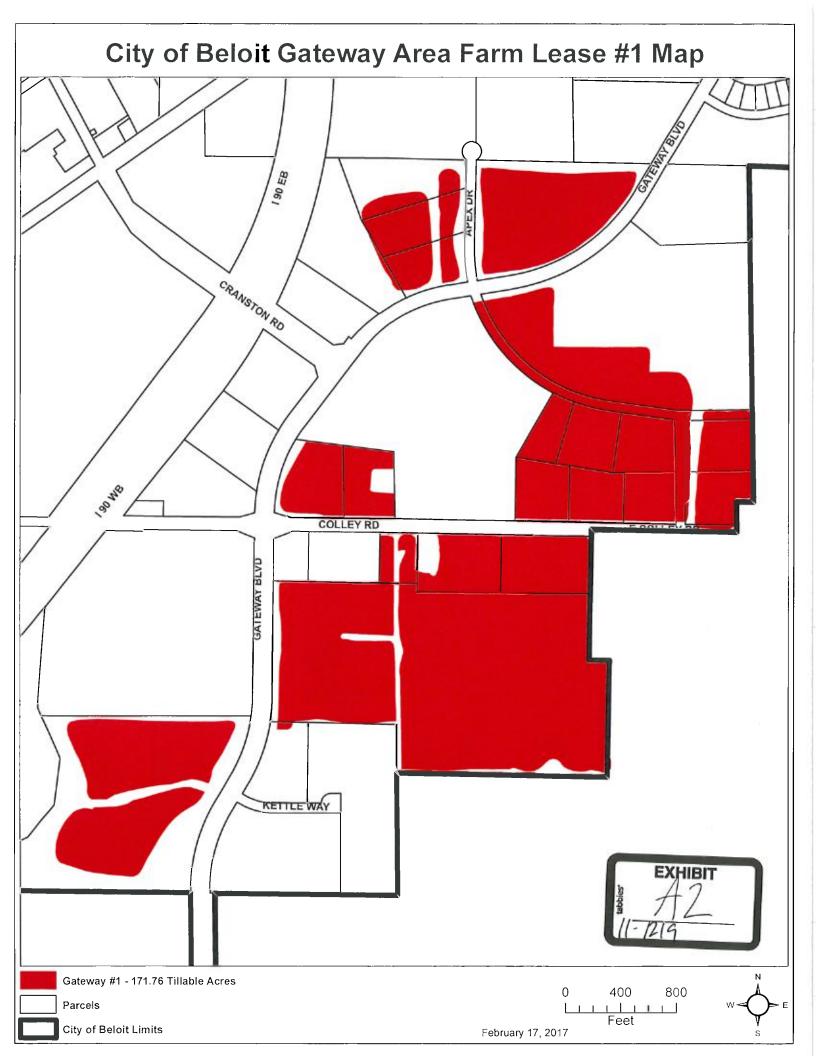

3015 Cranston Road (Gary and Michelle Hahn)

Total Tillable Acres: 3.68

Annual Payment: \$644 annually to be paid in two

installments.

Gateway I (Walsh Family Farm, LLC)

Total Tillable Acres: 171.76

Annual Payment: \$40,363.60 annually to be made in two

Therefore, for good and valuable consideration, the receipt and sufficiency of which are hereby acknowledged, the Parties hereto agree, and the Lease is amended as follows:

- 1. <u>Term</u>: The term of the lease is amended to commence upon the effective date and end on December 31, 2018.
- 2. <u>Premises</u>: The leased property is described on Exhibit A2 (map) which is attached hereto and incorporated herein by reference. The leased property consists of approximately 171.76 tillable acres of farmland.