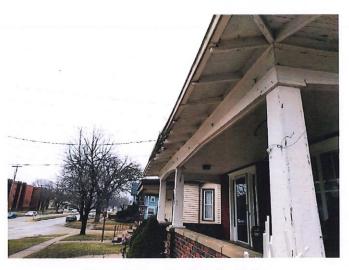

#### 2 Front Porch Repair

Some of the rafter tails in the front porch are rotten and in need of repair. The front porch roof decking also possibly needs replacement. For the repair work, the front porch roof will re-decked and re-shingled. The rotten sections of the rafter tails will be removed and sistered with new rafter tails.

Figure 2: Front Porch Rafter Tails