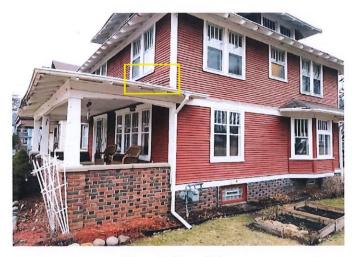

## 3 Siding Repair

The siding above the front porch and under the windows is rotting and needs replacement. The existing siding will be removed and replaced, and if needed the sheathing under the siding will also be replaced. The siding will be colored to match the existing color of the siding.

Figure 3: Front Siding