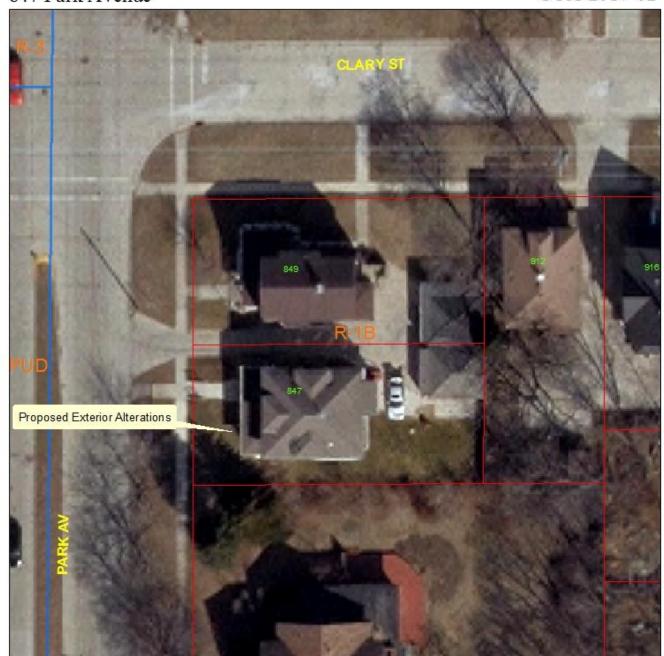

# **Location & Zoning Map**

847 Park Avenue COA-2017-02

1 inch = 29 feet

# Legend

Map prepared by: Rudy Moreno, Planner II Date: March 15

For: City of Beloit Planning & Building Services Date of Aerial Photography: March 2011

PLANNING & BUILDING SERVICES DIVISION