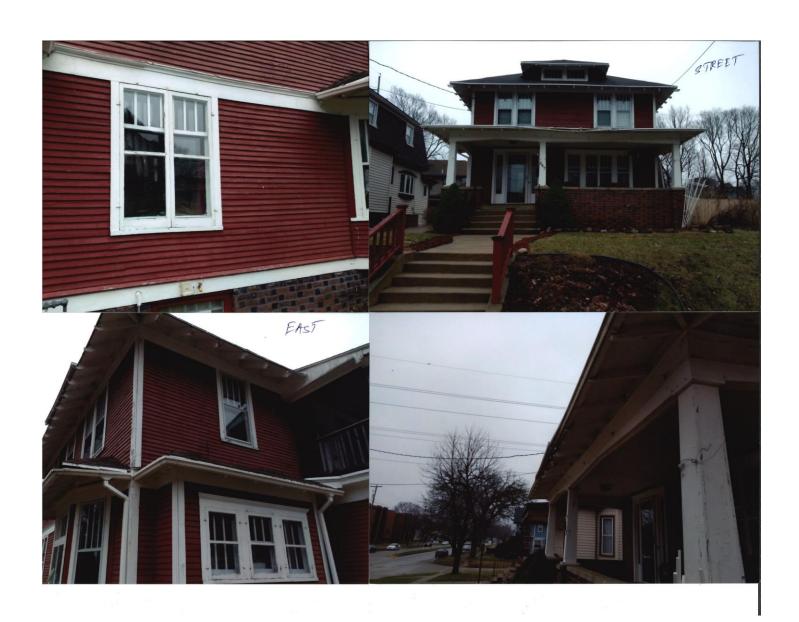

#### 2 Front Porch Repair

Some of the rafter tails in the front porch are rotten and in need of repair. The front porch roof decking also possibly needs replacement. For the repair work, the front porch roof will re-decked and re-shingled. The rotten sections of the rafter tails will be removed and sistered with new rafter tails.

Figure 2: Front Porch Rafter Tails

## 3 Siding Repair

The siding above the front porch and under the windows is rotting and needs replacement. The existing siding will be removed and replaced, and if needed the sheathing under the siding will also be replaced. The siding will be colored to match the existing color of the siding.

Figure 3: Front Siding

#### 6 Siding and Insulation

The siding on the east, south and west (above porch) of the house is in need of repair due to exposure to the elements. The north side is shielded due to the presence of 849 Park Ave and is in reasonably good shape.