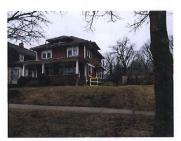

#### **Request Overview/Background Information:**

Diep Phan has submitted an application for a Certificate of Appropriateness (COA) to allow exterior improvements to the property located at 847 Park Avenue. The improvements include: 1) installation of an air conditioning system, 2) repairs to the front porch and existing siding, 3) installation of a new roof, roof vents, and gutters. Section 32.05 of the Historic Preservation Ordinance grants the Landmarks Commission the authority to issue a Certificate of Appropriateness prior to the construction, reconstruction, or exterior alteration of any designated landmark, landmark site, or structure within an historic district.

## 3 Siding Repair

The siding above the front porch and under the windows is rotting and needs replacement. The existing siding will be removed and replaced, and if needed the sheathing under the siding will also be replaced. The siding will be colored to match the existing color of the siding.

#### 6 Siding and Insulation

The siding on the east, south and west (above porch) of the house is in need of repair due to exposure to the elements. The north side is shielded due to the presence of 849 Park Ave and is in reasonably good shape.

I intend to replace the current siding with an engineered wood siding. The siding and trim is made up of wood strands that are coated with a resin binder and compressed to create boards. The boards are also treated with zinc-borate to protect against termites and rot. The boards are coated with a moisture-resistant overlay that is embossed with a cedar-grain pattern for an authentic appearance. The color of siding and trim will be matched as close as possible to the existing colors (brick red for siding and white for trim).