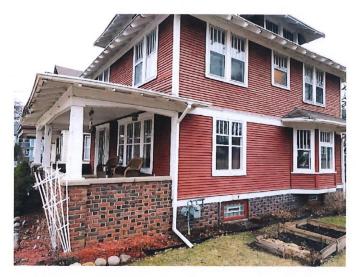

## 3 Siding Repair

The siding above the front porch and under the windows is rotting and needs replacement. The existing siding will be removed and replaced, and if needed the sheathing under the siding will also be replaced. The siding will be colored to match the existing color of the siding.

Figure 3: Front Siding

#### 6 Siding and Insulation

The siding on the east, south and west (above porch) of the house is in need of repair due to exposure to the elements. The north side is shielded due to the presence of 849 Park Ave and is in reasonably good shape.

I intend to replace the current siding with an engineered wood siding. The siding and trim is made up of wood strands that are coated with a resin binder and compressed to create boards. The boards are also treated with zinc-borate to protect against termites and rot. The boards are coated with a moisture-resistant overlay that is embossed with a cedar-grain pattern for an authentic appearance. The color of siding and trim will be matched as close as possible to the existing colors (brick red for siding and white for trim).