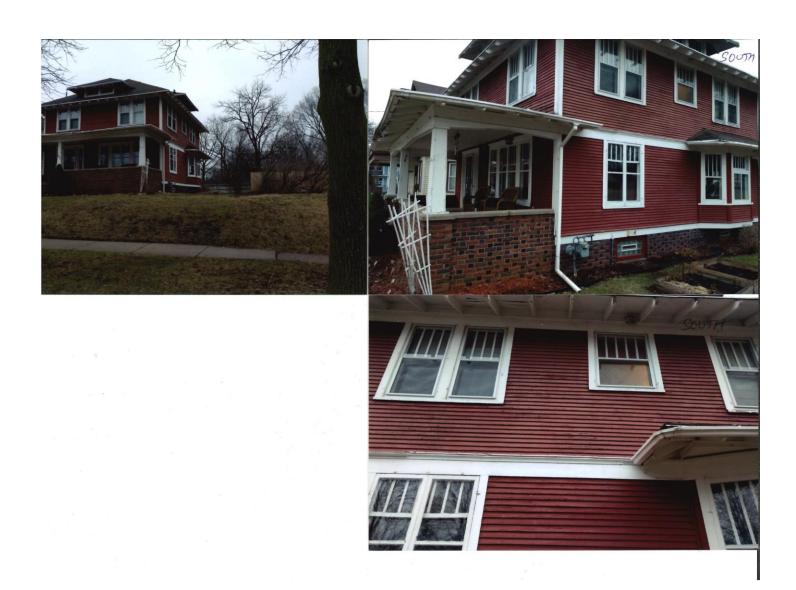

#### 6 Siding and Insulation

The siding on the east, south and west (above porch) of the house is in need of repair due to exposure to the elements. The north side is shielded due to the presence of 849 Park Ave and is in reasonably good shape.

Figure 5: East View of House

 $<sup>^{1}\</sup>mathrm{paraphrased}$  from bobvila.com

Figure 6: South View of House