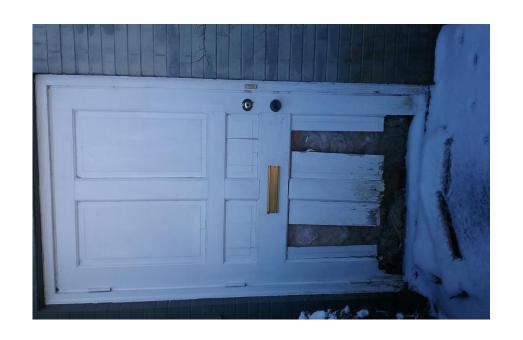

#### **Key Issues:**

- Section 32.06(5) of the Historic Preservation Ordinance includes general review criteria to be used when evaluating COA applications. See the attached COA checklist.
- Section 32.06(5) of the Historic Preservation Ordinance establishes *Specific Review Criteria* to be used in evaluating COA applications. The following criterion is relevant to this application:
  - (1) <u>Architectural Details</u>: Architectural details, including materials, colors and textures, should be treated so as to make a landmark compatible with the original architectural style or character of the landmark.
    - The door in question has sustained water damage from the existing roof drainage.
    - The applicant intends to order a customized door that will match the existing door.
    - The damaged exterior door appears to be original to the property and is damaged beyond repair. The material, size, color, detail, and hardware of the replacement door must be taken into consideration.
- Staff believes that the proposed actions, subject to certain conditions, satisfy the standards of Section 32.06(6).