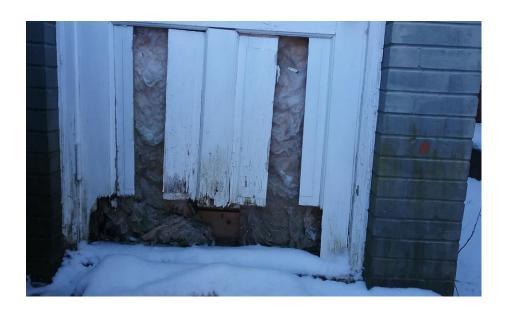

#### **Key Issues:**

- Section 32.06(5) of the Historic Preservation Ordinance includes general review criteria to be used when evaluating COA applications. See the attached COA checklist.
- Section 32.06(5) of the Historic Preservation Ordinance establishes *Specific Review Criteria* to be used in evaluating COA applications. The following criterion is relevant to this application:
  - (1) <u>Architectural Details</u>: Architectural details, including materials, colors and textures, should be treated so as to make a landmark compatible with the original architectural style or character of the landmark.
    - The door in question has sustained water damage from the existing roof drainage.
    - The applicant intends to order a customized door that will match the existing door.
    - The damaged exterior door appears to be original to the property and is damaged beyond repair. The material, size, color, detail, and hardware of the replacement door must be taken into consideration.
- Staff believes that the proposed actions, subject to certain conditions, satisfy the standards of Section 32.06(6).