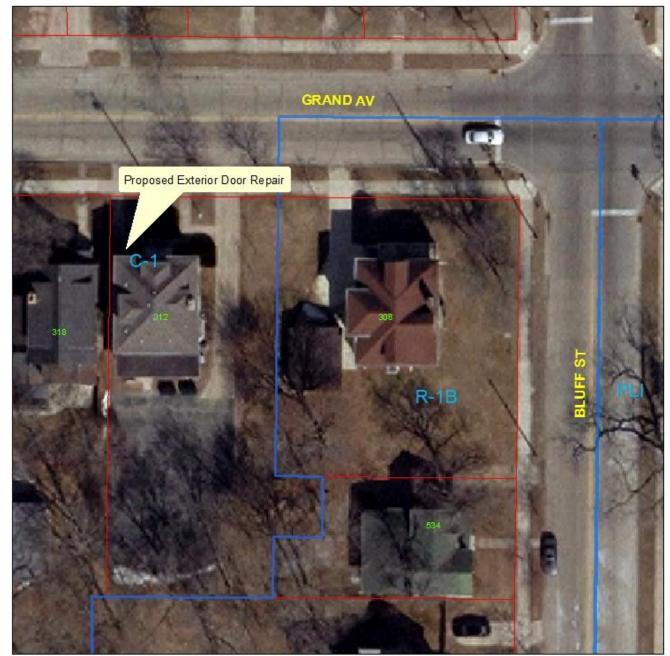

### REPORT TO THE LANDMARKS COMMISSION

Meeting Date: March 21, 2017 Agenda Item: 4 File Number: COA-2017-01

Applicant: Alex Blazer Owner: Alex Blazer Location: 312 W Grand Avenue

Existing Zoning: C-1, Office Dist. Existing Land Use: Residential Parcel Size: 0.28 Acre

# **Location & Zoning Map**

312 West Grand Ave

COA-2017-01

1 inch = 35 feet

## Legend

Map prepared by: Rudy Moreno, Planner II

For: City of Beloit Planning & Building Services Date of Aerial Photography: March 2011

PLANNING & BUILDING SERVICES DIVISION