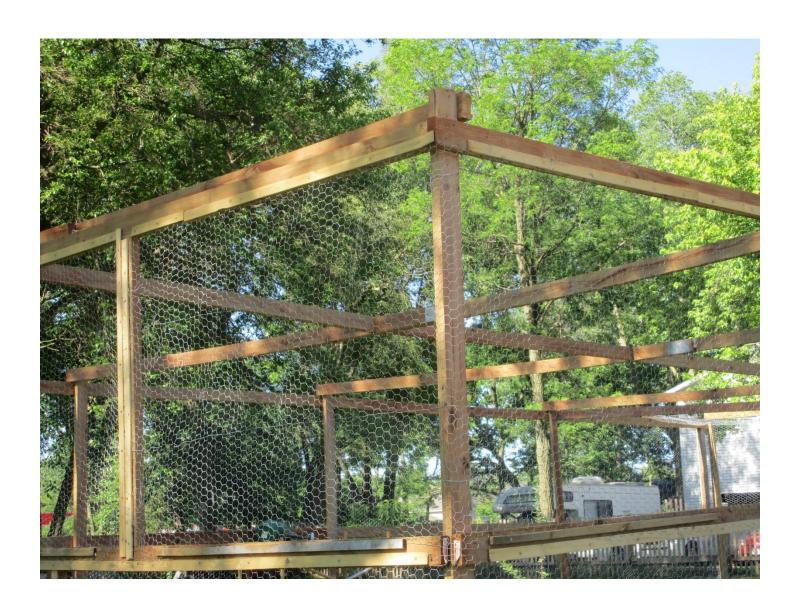

### **Request Overview/Background Information:**

Ruben Rodriguez has submitted an application for a Certificate of Appropriateness (COA) to allow the installment of a wood frame enclosure on the property located at 130 Bluff Street. This project includes a 36 ft. by 18 ft. by 10 ft. wooden frame enclosure that was built without prior approval. Section 32.05 of the Historic Preservation Ordinance grants the Landmarks Commission the authority to issue a Certificate of Appropriateness prior to the construction, reconstruction, or exterior alteration of any designated landmark, landmark site, or structure within an historic district.

#### **Key Issues:**

- Section 32.06(5) of the Historic Preservation Ordinance includes general review criteria to be used when evaluating COA applications. See the attached COA checklist.
- Section 32.06(5) of the Historic Preservation Ordinance establishes Specific Review Criteria to be used in evaluating COA applications. The following criterion is relevant to this application:
  - (1) <u>Architectural Details</u>: Architectural details, including materials, colors and textures, should be treated so as to make a landmark compatible with the original architectural style or character of the landmark.
    - The enclosure was built without a building permit or COA approval.
    - This structure was built to enclose and protect a garden. The structure does not meet the zoning requirements for a fence or a detached structure. Chicken wire is not approved material.
    - The material, size, color, detail, and hardware of the wood frame enclosure must be taken into consideration.
    - This this property no longer contains the original structure and is no longer a contributing property to the Bluff Street Historic District.
- No person shall install a fence without first obtaining a permit, per section 8-300, (g), of the Beloit Zoning Code.
- Temporary fences to protect plants are allowed without a permit so long as it complies with setback requirements and cannot be erected for more than 45 days unless approved in writing by the zoning officer.
- Fences consisting of chicken wire, deer fence, hog wire, and high-tensile wire strands are prohibited in all areas except the DH zoning district.