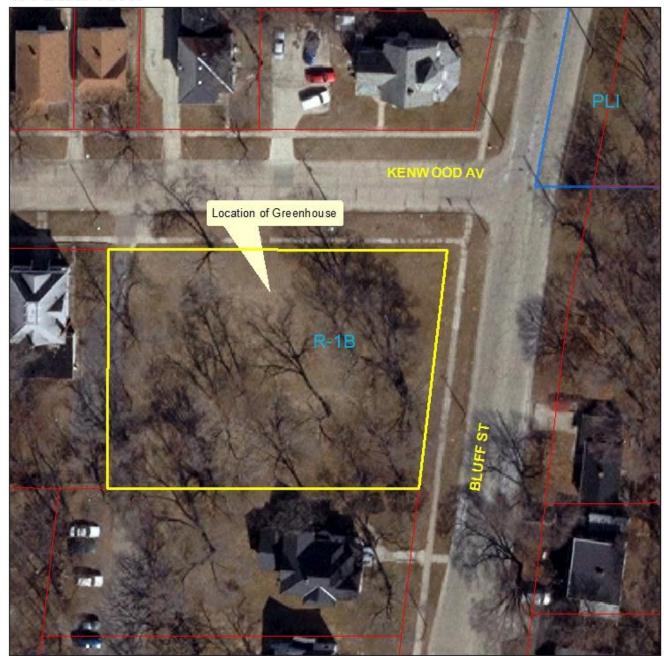

# **Location & Zoning Map**

130 Bluff Street COA-2017-09

1 inch = 47 feet

Legend

Map prepared by: Rudy Moreno, Planner II Date: May 30, 2017

For: City of Beloit Planning & Building Services Date of Aerial Photography. March 2011