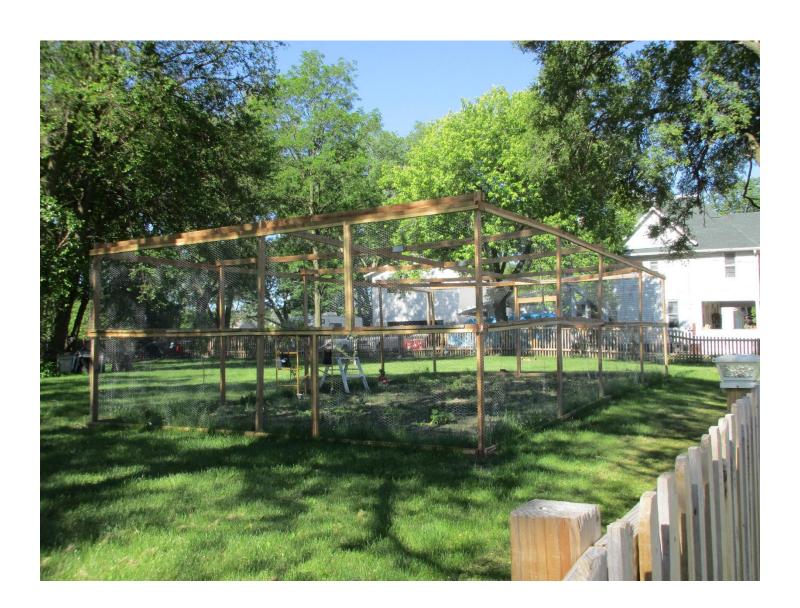

### **Request Overview/Background Information:**

Ruben Rodriguez has submitted an application for a Certificate of Appropriateness (COA) to allow the installment of a wood frame enclosure on the property located at 130 Bluff Street. This project includes a 36 ft. by 18 ft. by 10 ft. wooden frame enclosure that was built without prior approval. Section 32.05 of the Historic Preservation Ordinance grants the Landmarks Commission the authority to issue a Certificate of Appropriateness prior to the construction, reconstruction, or exterior alteration of any designated landmark, landmark site, or structure within an historic district.

#### **Key Issues:**

- Section 32.06(5) of the Historic Preservation Ordinance includes general review criteria to be used when evaluating COA applications. See the attached COA checklist.
- Section 32.06(5) of the Historic Preservation Ordinance establishes Specific Review Criteria to be used in evaluating COA applications. The following criterion is relevant to this application:
  - (1) <u>Architectural Details</u>: Architectural details, including materials, colors and textures, should be treated so as to make a landmark compatible with the original architectural style or character of the landmark.
    - The enclosure was built without a building permit or COA approval.
    - This structure was built to enclose and protect a garden. The structure does not meet the zoning requirements for a fence or a detached structure. Chicken wire is not approved material.
    - The material, size, color, detail, and hardware of the wood frame enclosure must be taken into consideration.
    - This this property no longer contains the original structure and is no longer a contributing property to the Bluff Street Historic District.
- No person shall install a fence without first obtaining a permit, per section 8-300, (g), of the Beloit Zoning Code.
- Temporary fences to protect plants are allowed without a permit so long as it complies with setback requirements and cannot be erected for more than 45 days unless approved in writing by the zoning officer.
- Fences consisting of chicken wire, deer fence, hog wire, and high-tensile wire strands are prohibited in all areas except the DH zoning district.