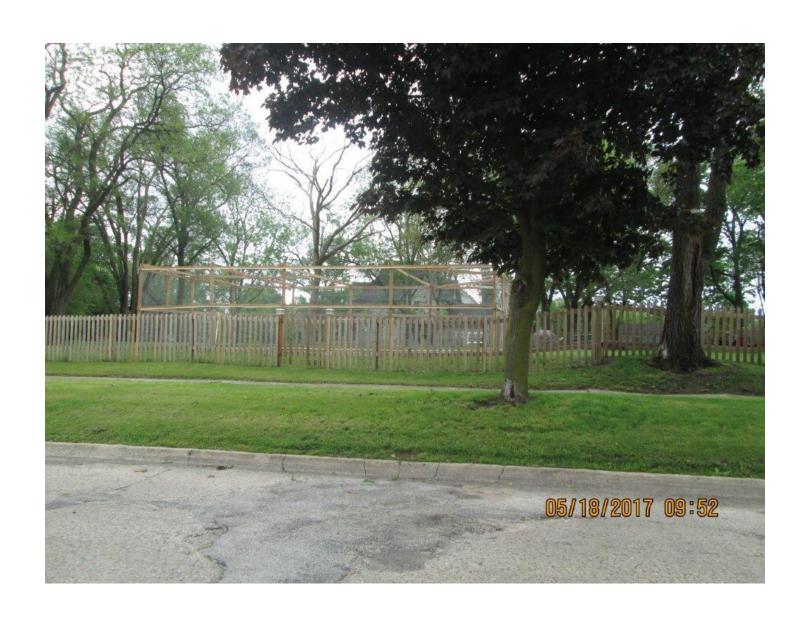

### **Request Overview/Background Information:**

Ruben Rodriguez has submitted an application for a Certificate of Appropriateness (COA) to allow the installment of a wood frame enclosure on the property located at 130 Bluff Street. This project includes a 36 ft. by 18 ft. by 10 ft. wooden frame enclosure that was built without prior approval. Section 32.05 of the Historic Preservation Ordinance grants the Landmarks Commission the authority to issue a Certificate of Appropriateness prior to the construction, reconstruction, or exterior alteration of any designated landmark, landmark site, or structure within an historic district.

#### **Key Issues:**

- Section 32.06(5) of the Historic Preservation Ordinance includes general review criteria to be used when evaluating COA applications. See the attached COA checklist.
- Section 32.06(5) of the Historic Preservation Ordinance establishes Specific Review Criteria to be used in evaluating COA applications. The following criterion is relevant to this application:
  - (1) <u>Architectural Details</u>: Architectural details, including materials, colors and textures, should be treated so as to make a landmark compatible with the original architectural style or character of the landmark.
    - The enclosure was built without a building permit or COA approval.
    - This structure was built to enclose and protect a garden. The structure does not meet the zoning requirements for a fence or a detached structure. Chicken wire is not approved material.
    - The material, size, color, detail, and hardware of the wood frame enclosure must be taken into consideration.
    - This this property no longer contains the original structure and is no longer a contributing property to the Bluff Street Historic District.
- No person shall install a fence without first obtaining a permit, per section 8-300, (g), of the Beloit Zoning Code.
- Temporary fences to protect plants are allowed without a permit so long as it complies with setback requirements and cannot be erected for more than 45 days unless approved in writing by the zoning officer.
- Fences consisting of chicken wire, deer fence, hog wire, and high-tensile wire strands are prohibited in all areas except the DH zoning district.