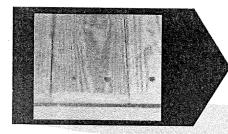

## Current Conditions

- Front Porch:
  - Wooden deck and railings have sustained wind and moisture damaged. Railings are damaged and failing along the front steps and on the SW corner of the porch.
  - Pillars appear structurally sound but are in need of maintenance and new paint.
  - There is currently an open violation on the subject property regarding the damaged portions of the front porch. The enforcement officer has extended the deadline to allow the property owner time to correct the violations.
- Project Scope
  - The applicant is proposing pillar and railing repairs and a deck replacement on the front porch.
  - The deck supports will be replaced with pressure treated lumber (2" by 10" by 12'). The lattice will be replaced where needed.
  - The deck boards will be replaced with new treated pine porch flooring (1" by 4" by 12") which will be tongue & grooved.
  - Repairs to the pillars and railings will include scrapping, sanding, and painting. Damaged portions of the railing will be replaced where needed.
- Section 32.06(5)(a) of the Historic Preservation Ordinance includes general review criteria to be used when evaluating COA applications. See the attached COA checklist.
  - The attached COA Checklist evaluates this application against the general review criteria included in the Ordinance. Only four of the ten review criteria apply in this case, and the applicant has satisfactorily complied with all four.
- Section 32.06(5)(b) of the Historic Preservation Ordinance establishes *Specific Review Criteria* to be used in evaluating COA applications. The following criterion is relevant to this application:
  - (1) <u>Architectural Details</u>: Architectural details, including materials, colors and textures, should be treated so as to make a landmark compatible with the original architectural style or character of the landmark.
    - The material, size, color, detail, and hardware of the porch improvements must be taken into consideration.