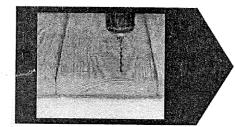

## Current Conditions

- Front Porch:
  - Wooden deck and railings have sustained wind and moisture damaged. Railings are damaged and failing along the front steps and on the SW corner of the porch.
  - Pillars appear structurally sound but are in need of maintenance and new paint.
  - There is currently an open violation on the subject property regarding the damaged portions of the front porch. The enforcement officer has extended the deadline to allow the property owner time to correct the violations.
- Project Scope
  - The applicant is proposing pillar and railing repairs and a deck replacement on the front porch.
  - The deck supports will be replaced with pressure treated lumber (2" by 10" by 12'). The lattice will be replaced where needed.
  - The deck boards will be replaced with new treated pine porch flooring (1" by 4" by 12") which will be tongue & grooved.
  - Repairs to the pillars and railings will include scrapping, sanding, and painting. Damaged portions of the railing will be replaced where needed.
- Section 32.06(5)(a) of the Historic Preservation Ordinance includes general review criteria to be used when evaluating COA applications. See the attached COA checklist.
  - The attached COA Checklist evaluates this application against the general review criteria included in the Ordinance. Only four of the ten review criteria apply in this case, and the applicant has satisfactorily complied with all four.
- Section 32.06(5)(b) of the Historic Preservation Ordinance establishes *Specific Review Criteria* to be used in evaluating COA applications. The following criterion is relevant to this application:
  - (1) <u>Architectural Details</u>: Architectural details, including materials, colors and textures, should be treated so as to make a landmark compatible with the original architectural style or character of the landmark.
    - The material, size, color, detail, and hardware of the porch improvements must be taken into consideration.