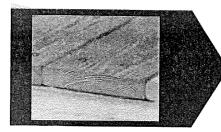

## Current Conditions

- Front Porch:
  - Wooden deck and railings have sustained wind and moisture damaged. Railings are damaged and failing along the front steps and on the SW corner of the porch.
  - Pillars appear structurally sound but are in need of maintenance and new paint.
  - There is currently an open violation on the subject property regarding the damaged portions of the front porch. The enforcement officer has extended the deadline to allow the property owner time to correct the violations.
- Project Scope
  - The applicant is proposing pillar and railing repairs and a deck replacement on the front porch.
  - The deck supports will be replaced with pressure treated lumber (2" by 10" by 12'). The lattice will be replaced where needed.
  - The deck boards will be replaced with new treated pine porch flooring (1" by 4" by 12") which will be tongue & grooved.
  - Repairs to the pillars and railings will include scrapping, sanding, and painting. Damaged portions of the railing will be replaced where needed.
- Section 32.06(5)(a) of the Historic Preservation Ordinance includes general review criteria to be used when evaluating COA applications. See the attached COA checklist.
  - The attached COA Checklist evaluates this application against the general review criteria included in the Ordinance. Only four of the ten review criteria apply in this case, and the applicant has satisfactorily complied with all four.
- Section 32.06(5)(b) of the Historic Preservation Ordinance establishes *Specific Review Criteria* to be used in evaluating COA applications. The following criterion is relevant to this application:
  - (1) <u>Architectural Details</u>: Architectural details, including materials, colors and textures, should be treated so as to make a landmark compatible with the original architectural style or character of the landmark.
    - The material, size, color, detail, and hardware of the porch improvements must be taken into consideration.