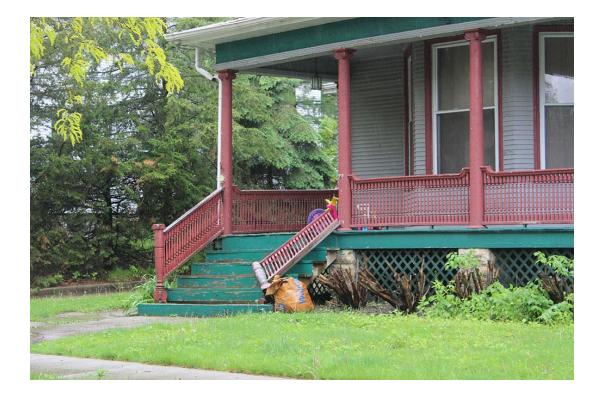

## Current Conditions

- Front Porch:
  - Wooden deck and railings have sustained wind and moisture damaged. Railings are damaged and failing along the front steps and on the SW corner of the porch.
  - Pillars appear structurally sound but are in need of maintenance and new paint.
  - There is currently an open violation on the subject property regarding the damaged portions of the front porch. The enforcement officer has extended the deadline to allow the property owner time to correct the violations.
- Project Scope
  - The applicant is proposing pillar and railing repairs and a deck replacement on the front porch.
  - The deck supports will be replaced with pressure treated lumber (2" by 10" by 12'). The lattice will be replaced where needed.
  - The deck boards will be replaced with new treated pine porch flooring (1" by 4" by 12") which will be tongue & grooved.
  - Repairs to the pillars and railings will include scrapping, sanding, and painting. Damaged portions of the railing will be replaced where needed.
- Section 32.06(5)(a) of the Historic Preservation Ordinance includes general review criteria to be used when evaluating COA applications. See the attached COA checklist.
  - The attached COA Checklist evaluates this application against the general review criteria included in the Ordinance. Only four of the ten review criteria apply in this case, and the applicant has satisfactorily complied with all four.
- Section 32.06(5)(b) of the Historic Preservation Ordinance establishes *Specific Review Criteria* to be used in evaluating COA applications. The following criterion is relevant to this application:
  - (1) <u>Architectural Details</u>: Architectural details, including materials, colors and textures, should be treated so as to make a landmark compatible with the original architectural style or character of the landmark.
    - The material, size, color, detail, and hardware of the porch improvements must be taken into consideration.