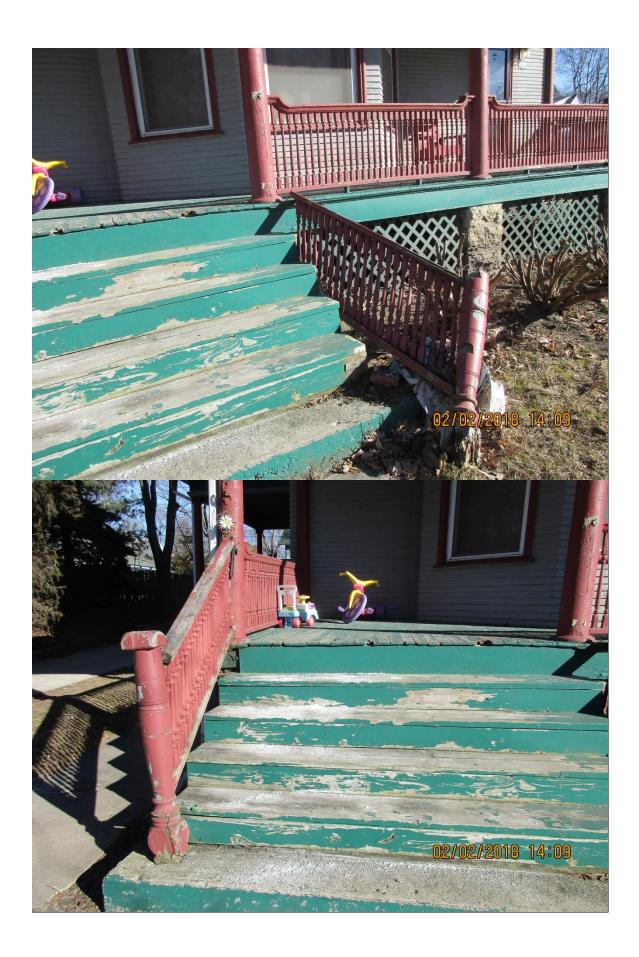

## Key Issues:

- <u>Structure Info</u>
  - Subject property contains a residential structure that is *contributing* the College-Park Historic District, as shown on the attached Intensive Survey of 1981.
  - This Queen Anne style home was constructed between 1900 and 1910.
  - The intensive survey mentions the smooth Tuscan pillars and a balustrade in the architectural statement as they are considered prominent features which contribute to the overall character of the structure.
  - There are no records of the pillars or balustrade being replaced. There is no way to verify if the existing pillars and balustrade are original to the property. However, past COA's have required that the applicant to preserve architectural elements on the porch, such as the pillars, balustrades, and ornate trimming, while conducting other repairs to the front porch.

## Current Conditions

- Front Porch:
  - Wooden deck and railings have sustained wind and moisture damaged. Railings are damaged and failing along the front steps and on the SW corner of the porch.
  - Pillars appear structurally sound but are in need of maintenance and new paint.
  - There is currently an open violation on the subject property regarding the damaged portions of the front porch. The enforcement officer has extended the deadline to allow the property owner time to correct the violations.
- Project Scope
  - The applicant is proposing pillar and railing repairs and a deck replacement on the front porch.
  - The deck supports will be replaced with pressure treated lumber (2" by 10" by 12'). The lattice will be replaced where needed.
  - The deck boards will be replaced with new treated pine porch flooring (1" by 4" by 12") which will be tongue & grooved.
  - Repairs to the pillars and railings will include scrapping, sanding, and painting. Damaged portions of the railing will be replaced where needed.
- Section 32.06(5)(a) of the Historic Preservation Ordinance includes general review criteria to be used when evaluating COA applications. See the attached COA checklist.
  - The attached COA Checklist evaluates this application against the general review criteria included in the Ordinance. Only four of the ten review criteria apply in this case, and the applicant has satisfactorily complied with all four.
- Section 32.06(5)(b) of the Historic Preservation Ordinance establishes *Specific Review Criteria* to be used in evaluating COA applications. The following criterion is relevant to this application:
  - (1) <u>Architectural Details</u>: Architectural details, including materials, colors and textures, should be treated so as to make a landmark compatible with the original architectural style or character of the landmark.
    - The material, size, color, detail, and hardware of the porch improvements must be taken into consideration.