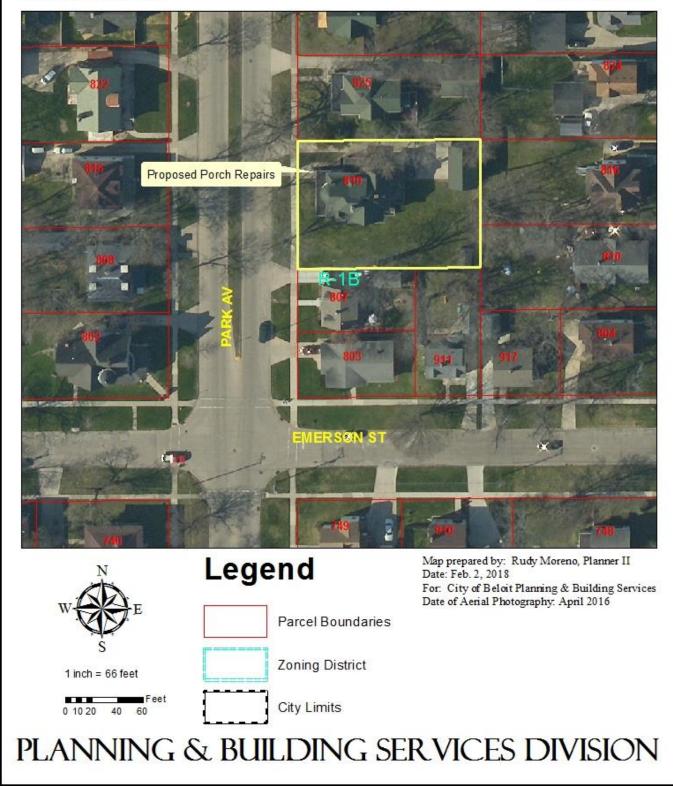

# **Location & Zoning Map**

819 Park Avenue

COA-2018-01

| CITY of BELOIT                                                                                                                             |
|--------------------------------------------------------------------------------------------------------------------------------------------|
| PLANNING AND BUILDING SERVICES DIVISION                                                                                                    |
| 100 State Street, Beloit, WI 53511 Phone: (608) 364-6700 Fax: (608) 364-6609                                                               |
| CERTIFICATE of APPROPRIATENESS APPLICATION                                                                                                 |
| (Please Type or Print)<br>1. Address of property: <u>619</u> PARR File Number: <u>604 -2018 -01</u>                                        |
| 2. Parcel #: 13670735                                                                                                                      |
| 3. Owner of record: <u>RED BONE</u> [KONT Phone:                                                                                           |
| 15612 BETHANY CT SOBRIDIT IL 61080                                                                                                         |
| (Address) (City) (City) (State) (Zip)<br>4. Applicant's Name: Bill Dorr Construction                                                       |
| 436 CHURCH BAIDIT WE 53511                                                                                                                 |
| (Address) (City) (State) (Zip)                                                                                                             |
| (Office Phone #)         (Cell Phone #)         (E-mail Address)                                                                           |
| 5. Present use of property: RENTAL                                                                                                         |
| 6. The following action is requested:                                                                                                      |
| Approval of COA by Landmarks Commission (projects not listed below)                                                                        |
| Approval of COA by staff: (Check all that apply)                                                                                           |
| [] Roof repair/replacement                                                                                                                 |
| [] Gutter repair/replacement with historically appropriate materials and in historically appropriate styles                                |
| Private sidewalk and driveway repair/replacement with historically appropriate materials in the same dimensions, placement and orientation |
| [] Installation of historic plaques (residential properties only)                                                                          |
| [] Chimney repair and tuckpointing according to the Secretary of the Interior standards and in historically appropriate color and design   |
| [] Installation of fences                                                                                                                  |
| [] Storm window/storm door repair or replacement                                                                                           |
| [] Installation of glass blocks in basement window openings                                                                                |
| DECKAND RAIING                                                                                                                             |