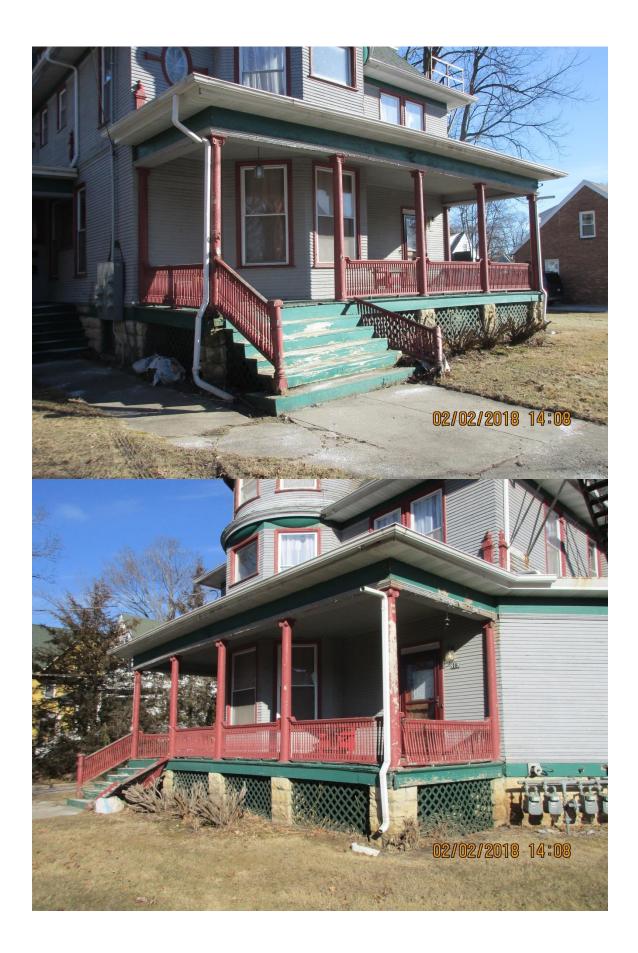

## Key Issues:

- <u>Structure Info</u>
  - Subject property contains a residential structure that is *contributing* the College-Park Historic District, as shown on the attached Intensive Survey of 1981.
  - This Queen Anne style home was constructed between 1900 and 1910.
  - The intensive survey mentions the smooth Tuscan pillars and a balustrade in the architectural statement as they are considered prominent features which contribute to the overall character of the structure.
  - There are no records of the pillars or balustrade being replaced. There is no way to verify if the existing pillars and balustrade are original to the property. However, past COA's have required that the applicant to preserve architectural elements on the porch, such as the pillars, balustrades, and ornate trimming, while conducting other repairs to the front porch.

## Current Conditions

- Front Porch:
  - Wooden deck and railings have sustained wind and moisture damaged. Railings are damaged and failing along the front steps and on the SW corner of the porch.
  - Pillars appear structurally sound but are in need of maintenance and new paint.
  - There is currently an open violation on the subject property regarding the damaged portions of the front porch. The enforcement officer has extended the deadline to allow the property owner time to correct the violations.
- Project Scope
  - The applicant is proposing pillar and railing repairs and a deck replacement on the front porch.
  - The deck supports will be replaced with pressure treated lumber (2" by 10" by 12'). The lattice will be replaced where needed.
  - The deck boards will be replaced with new treated pine porch flooring (1" by 4" by 12") which will be tongue & grooved.
  - Repairs to the pillars and railings will include scrapping, sanding, and painting. Damaged portions of the railing will be replaced where needed.
- Section 32.06(5)(a) of the Historic Preservation Ordinance includes general review criteria to be used when evaluating COA applications. See the attached COA checklist.
  - The attached COA Checklist evaluates this application against the general review criteria included in the Ordinance. Only four of the ten review criteria apply in this case, and the applicant has satisfactorily complied with all four.
- Section 32.06(5)(b) of the Historic Preservation Ordinance establishes *Specific Review Criteria* to be used in evaluating COA applications. The following criterion is relevant to this application:
  - (1) <u>Architectural Details</u>: Architectural details, including materials, colors and textures, should be treated so as to make a landmark compatible with the original architectural style or character of the landmark.
    - The material, size, color, detail, and hardware of the porch improvements must be taken into consideration.