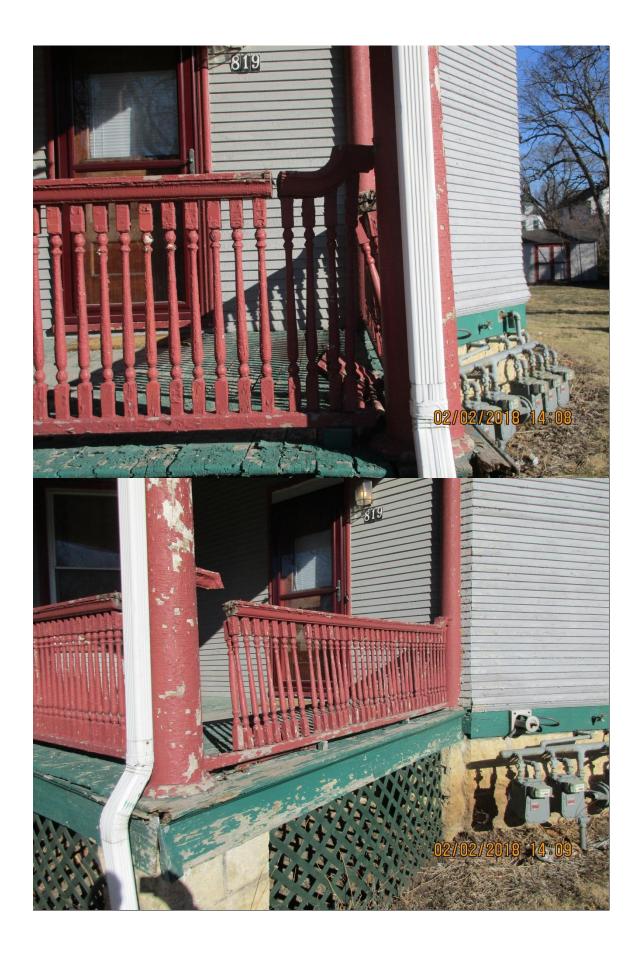

## Current Conditions

- Front Porch:
  - Wooden deck and railings have sustained wind and moisture damaged. Railings are damaged and failing along the front steps and on the SW corner of the porch.
  - Pillars appear structurally sound but are in need of maintenance and new paint.
  - There is currently an open violation on the subject property regarding the damaged portions of the front porch. The enforcement officer has extended the deadline to allow the property owner time to correct the violations.
- Project Scope
  - The applicant is proposing pillar and railing repairs and a deck replacement on the front porch.
  - The deck supports will be replaced with pressure treated lumber (2" by 10" by 12'). The lattice will be replaced where needed.
  - The deck boards will be replaced with new treated pine porch flooring (1" by 4" by 12") which will be tongue & grooved.
  - Repairs to the pillars and railings will include scrapping, sanding, and painting. Damaged portions of the railing will be replaced where needed.
- Section 32.06(5)(a) of the Historic Preservation Ordinance includes general review criteria to be used when evaluating COA applications. See the attached COA checklist.
  - The attached COA Checklist evaluates this application against the general review criteria included in the Ordinance. Only four of the ten review criteria apply in this case, and the applicant has satisfactorily complied with all four.
- Section 32.06(5)(b) of the Historic Preservation Ordinance establishes *Specific Review Criteria* to be used in evaluating COA applications. The following criterion is relevant to this application:
  - (1) <u>Architectural Details</u>: Architectural details, including materials, colors and textures, should be treated so as to make a landmark compatible with the original architectural style or character of the landmark.
    - The material, size, color, detail, and hardware of the porch improvements must be taken into consideration.