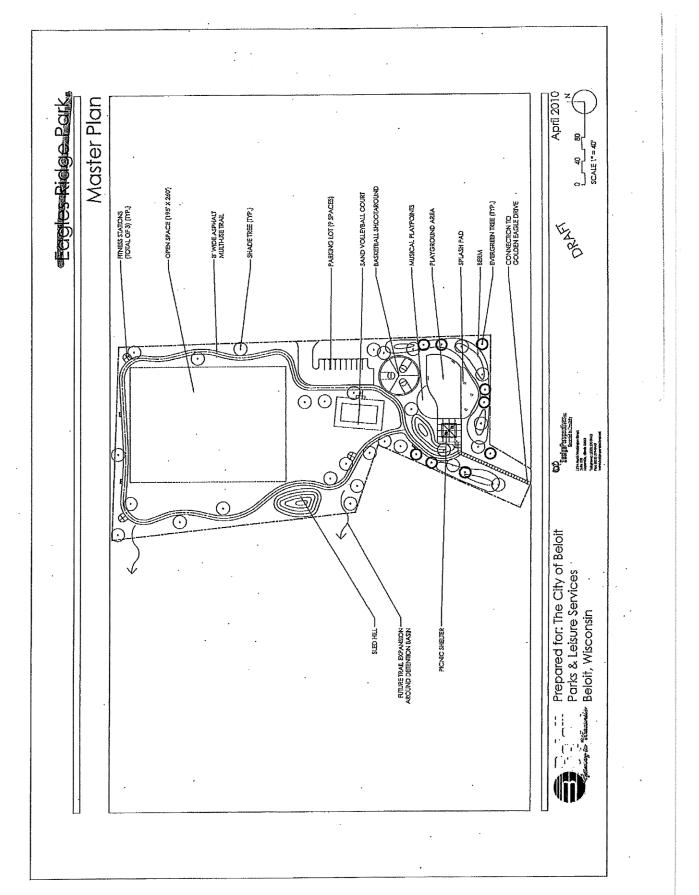

### **REPORT TO THE BELOIT CITY PLAN COMMISSION**

Meeting Date: March 7, 2018 Agenda Item: 3

**Request:** Storage Building at the **Owner:** City of Beloit Water Pollution Control Facility

**Existing Zoning:** M-2, General **Existing Land Use:** Utility Manufacturing

### **Request Overview/Background Information:**

The Engineering Division has requested that the Plan Commission and City Council review proposed plans for a 2,400 square-foot storage building at the City's Water Pollution Control Facility located at 555 Willowbrook Road.

### Key Issues:

- As shown on the attachments, the proposed cold storage building will be constructed adjacent to an existing storage building at the eastern edge of the facility, and will consist of a similar design and finish. Metal siding is permitted on utility buildings in industrial districts.
- The proposed cold storage building will be used to store equipment such as generators, pumps, and miscellaneous equipment and parts.
- The proposed building will include two overhead doors and a service door, along with a concrete approach and concrete storage area (slab) between the existing and proposed buildings.
- The proposed site plan, rendering, example photo, and CIP sheet are attached.
- All new public buildings must be reviewed by the Plan Commission in order to comply with state statutes.