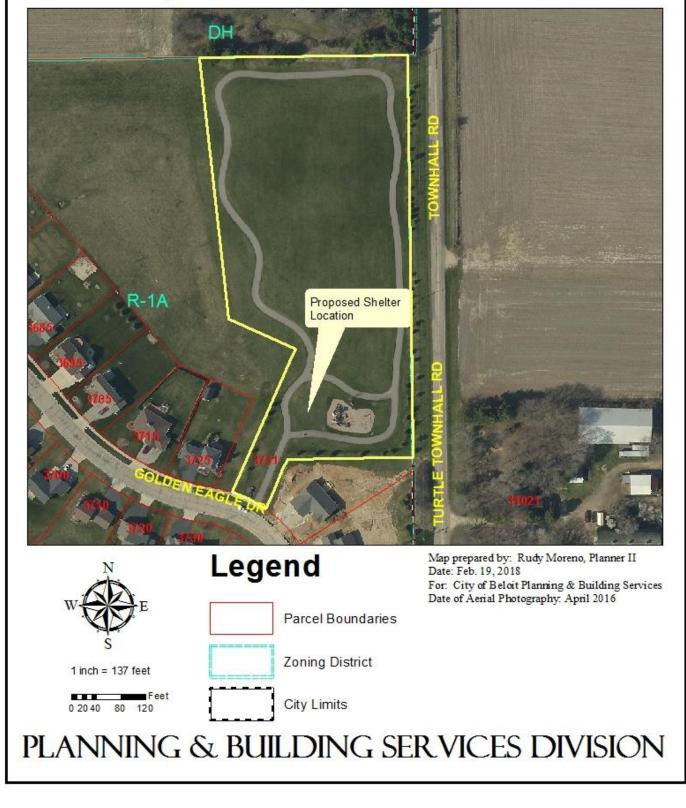

ide clean, safe, and attractive parks and related facilities.

### Sustainability:

- Reduce dependence upon fossil fuels N/A
- Meet the hierarchy of present and future human needs fairly and efficiently N/A

### Staff Recommendation:

The Planning & Building Services Division recommends <u>approval</u> of the location and architectural design of a proposed park shelter in Eagles Ridge Park located at 3731 Golden Eagle Drive

**Fiscal Note/Budget Impact:** There are TIF #10 funds available for Eagles Ridge Park improvements. The cost of this project is estimated to be approximately \$35,000.

Attachments: Location & Zoning Map, Master Park Plan, Picnic Shelter Rendering, Dec. 13, 2017 Minutes, and CIP Project Request

## **Location & Zoning Map**

### 3731 Golden Eagle Drive

RPB-2018-01





# **Capital Plan Recommendations**

## **Eagles Ridge Park**

- Open Space/Soccer Field
  - Parking Lot
- Sand Volley Courts

N

- Sled Hill
- Picnic Shelter
- Splash Pad
  Basketball Shoot-a-Round
  - Fitness Stations
- Walking Path





B

OD OsignPerspectives.

PHEPARED FOR THE: City of Bobil Bobil Bobil City of Bobil





### PARKS, RECREATION, AND CONSERVATION ADVISORY COMMISION MEETING MINUTES FOR WEDNESDAY, DECEMBER 13, 2017 DPW OPERATIONS CENTER 2351 SPRINGBROOK COURT, BELOIT, WI 53511

| MEMBERS PRESENT:<br>MEMBERS ABSENT: | Jeff Johnson, Carl Lange, Kristin Loehr, Carol Mankiewicz,<br>Kristayvion Johnson (Student Representative)<br>Anthony Stewart, Mike Ciaramita