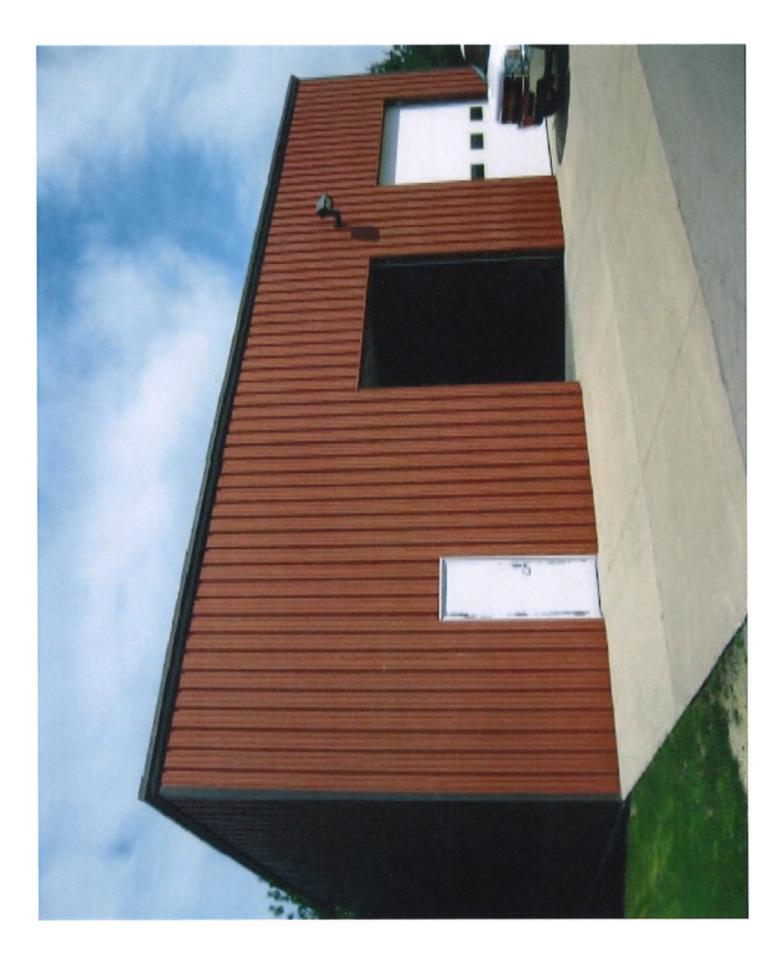

### Key Issues:

- As shown on the attachments, the proposed cold storage building will be constructed adjacent to an existing storage building at the eastern edge of the facility, and will consist of a similar design and finish. Metal siding is permitted on utility buildings in industrial districts.
- The proposed cold storage building will be used to store equipment such as generators, pumps, and miscellaneous equipment and parts.
- The proposed building will include two overhead doors and a service door, along with a concrete approach and concrete storage area (slab) between the existing and proposed buildings.
- The proposed site plan, rendering, example photo, and CIP sheet are attached.
- All new public buildings must be reviewed by the Plan Commission in order to comply with state statutes.

Attachments: Site Plan, Building Rendering, Example Photo, & CIP Sheet

Nilb/2018 Construction/CF Storage Building Addition/graphics/site plan.dwg, 2/1/2018 3:338 PM