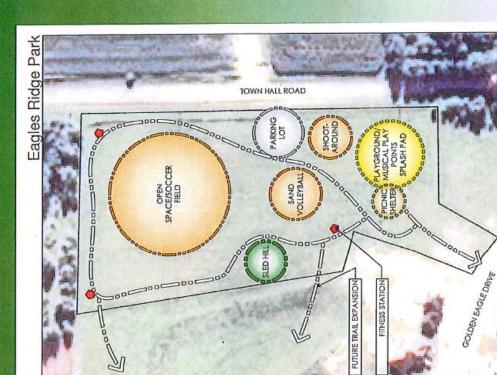

### **REPORT TO THE BELOIT CITY PLAN COMMISSION**

Meeting Date: March 7, 2018 Agenda Item: 3

**Request:** Storage Building at the **Owner:** City of Beloit Water Pollution Control Facility

**Existing Zoning:** M-2, General **Existing Land Use:** Utility Manufacturing

### **Request Overview/Background Information:**

The Engineering Division has requested that the Plan Commission and City Council review proposed plans for a 2,400 square-foot storage building at the City's Water Pollution Control Facility located at 555 Willowbrook Road.

### Key Issues:

- As shown on the attachments, the proposed cold storage building will be constructed adjacent to an existing storage building at the eastern edge of the facility, and will consist of a similar design and finish. Metal siding is permitted on utility buildings in industrial districts.
- The proposed cold storage building will be used to store equipment such as generators, pumps, and miscellaneous equipment and parts.
- The proposed building will include two overhead doors and a service door, along with a concrete approach and concrete storage area (slab) between the existing and proposed buildings.
- The proposed site plan, rendering, example photo, and CIP sheet are attached.
- All new public buildings must be reviewed by the Plan Commission in order to comply with state statutes.