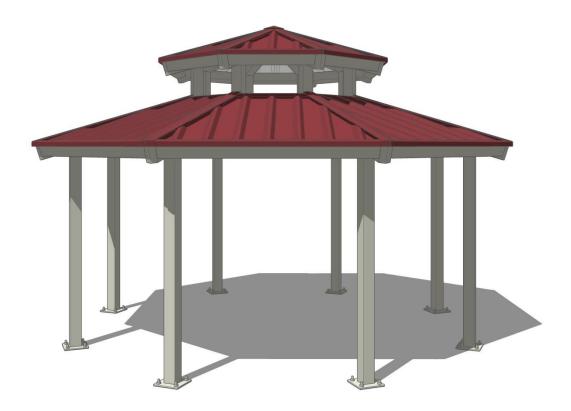

### MEETING NOTICE AND AGENDA Beloit City Plan Commission Wednesday, March 7, 2018 at 7:00 PM The Forum Beloit City Hall 100 State Street, Beloit

- 1. Call to Order and Roll Call
- 2. Approval of the Minutes of the February 7, 2018 Meeting
- 3. Location and Architectural Design Wastewater Facility Storage Building Review and consideration of the location and architectural design of a proposed cold storage building at the Water Pollution Control Facility located at 555 Willowbrook Road
- 4. Location and Architectural Design Eagles Ridge Park Shelter Review and consideration of the location and architectural design of a proposed park shelter in Eagles Ridge Park located at 3731 Golden Eagle Drive
- 5. Status Report on Prior Plan Commission Items