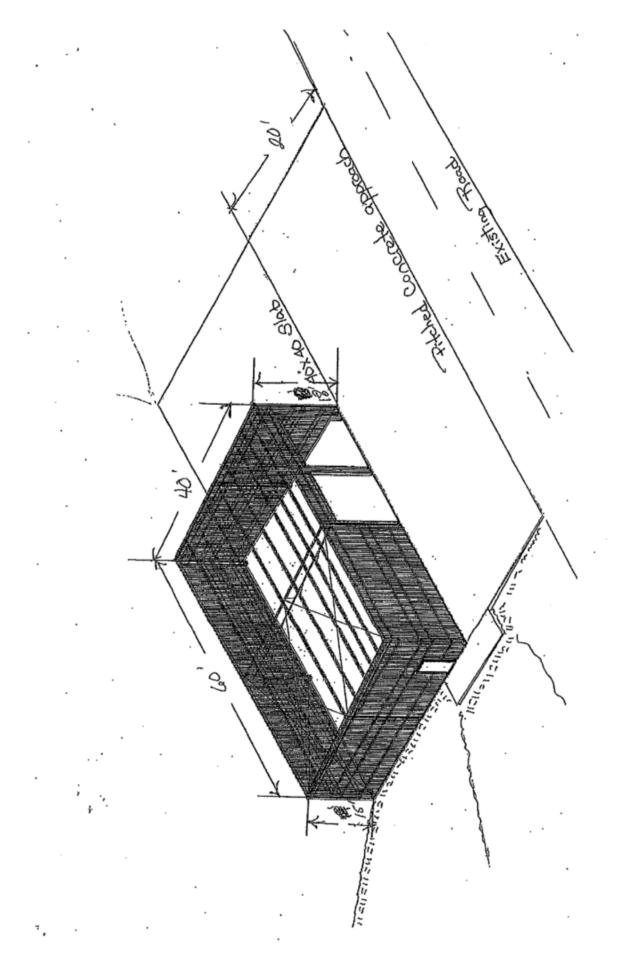

### Key Issues:

- As shown on the attachments, the proposed cold storage building will be constructed adjacent to an existing storage building at the eastern edge of the facility, and will consist of a similar design and finish. Metal siding is permitted on utility buildings in industrial districts.
- The proposed cold storage building will be used to store equipment such as generators, pumps, and miscellaneous equipment and parts.
- The proposed building will include two overhead doors and a service door, along with a concrete approach and concrete storage area (slab) between the existing and proposed buildings.
- The proposed site plan, rendering, example photo, and CIP sheet are attached.
- All new public buildings must be reviewed by the Plan Commission in order to comply with state statutes.

Attachments: Site Plan, Building Rendering, Example Photo, & CIP Sheet

Nilb/2018 Construction/CF Storage Building Addition/graphics/site plan.dwg, 2/1/2018 3:338 PM