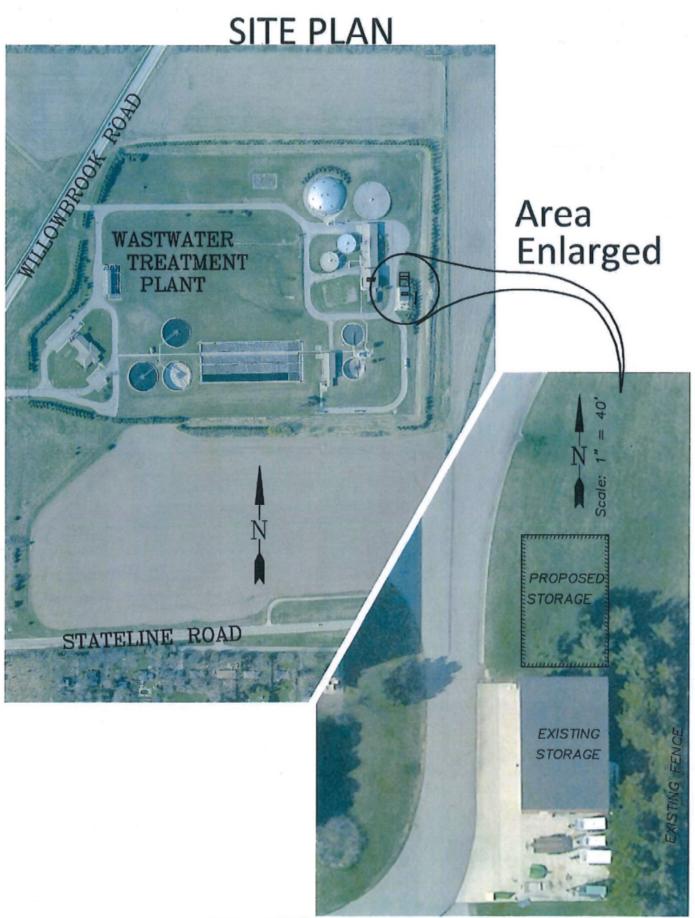

Location: 555 Willowbrook Road

### **Request Overview/Background Information:**

The Engineering Division has requested that the Plan Commission and City Council review proposed plans for a 2,400 square-foot storage building at the City's Water Pollution Control Facility located at 555 Willowbrook Road.

### Key Issues:

- As shown on the attachments, the proposed cold storage building will be constructed adjacent to an existing storage building at the eastern edge of the facility, and will consist of a similar design and finish. Metal siding is permitted on utility buildings in industrial districts.
- The proposed cold storage building will be used to store equipment such as generators, pumps, and miscellaneous equipment and parts.
- The proposed building will include two overhead doors and a service door, along with a concrete approach and concrete storage area (slab) between the existing and proposed buildings.
- The proposed site plan, rendering, example photo, and CIP sheet are attached.
- All new public buildings must be reviewed by the Plan Commission in order to comply with state statutes.

Attachments: Site Plan, Building Rendering, Example Photo, & CIP Sheet

Nilb/2018 Construction/CF Storage Building Addition/graphics/site plan.dwg, 2/1/2018 3:338 PM