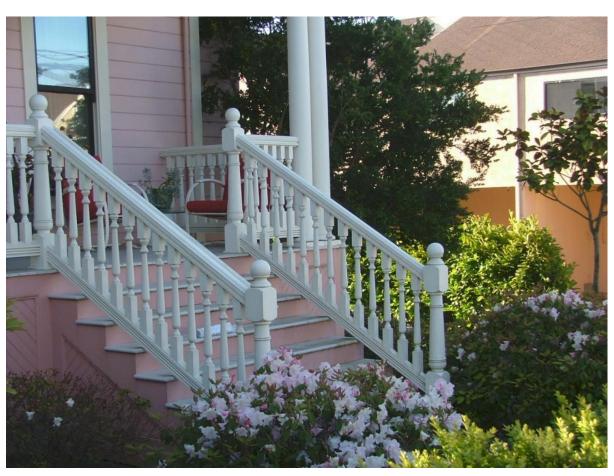

#### **Key Issues:**

- On October 2, 2017, the Beloit City Council issued the applicant a Conditional Use Permit to allow a Class II Group Living Arrangement for up to 10 children ages 10-17, subject to the applicant acquiring a state license.
- According to the applicant, in his haste to prepare the property for a state licensing inspection, he hired a contractor to add a railing to the southern side porch facing Emerson Street. A photo of the porch is attached.
- Planning staff advised the applicant of the violation for altering a historic property without a COA, and the applicant submitted the attached COA application on May 8, 2018.
- Planning staff viewed the completed railing during the site visit on June 7, 2018. The completed railing consists of 2x4 construction with 2x2 square spindles that do not have a historical basis.
- On June 11, 2018, Planning staff advised the applicant that the completed work did not comply with the design standards and criteria in the ordinance. The applicant stated his willingness to redesign this project.
- The applicant has proposed 3x3x36" colonial spindles and 2x4x12' handrail with decorative styling as shown.
- During the Beloit Intensive Survey, the house was classified as a 'contributing' structure within the College Park Historic District. A copy of the Intensive Survey Form is attached to this report.
- Section 32.06(5) of the Historic Preservation Ordinance includes general review criteria to be used when evaluating COA applications. The COA checklist is attached.
- Section 32.06(5) of the Historic Preservation Ordinance establishes Specific Review Criteria:
  - (1) <u>Height</u>: The height of any proposed alteration or construction should be compatible with the style and character of the landmark and with surrounding structures in the historic district. Although the side porch has always been screened with latticework, it does not appear that a railing has ever been installed. The proposed spindles are 36" which is compatible with the scale of the columns.
  - (2) <u>Architectural Details</u>: Architectural details, including materials, colors and textures, should be treated so as to make a landmark compatible with the original architectural style or character of the landmark in the historic district.
    - The proposed railing and spindles are compatible with the front porch and the decorative columns on the side porch to which they will be attached. The attached photos show the design intent.