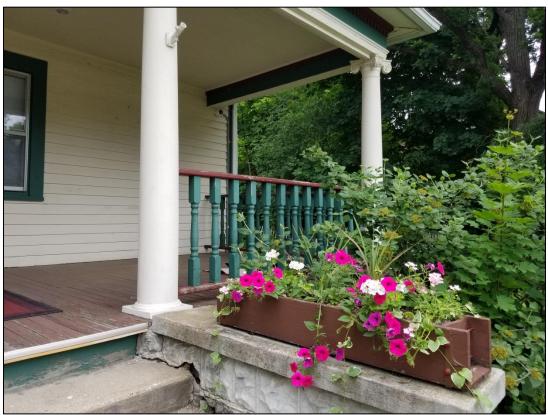

#### **Key Issues:**

- On October 2, 2017, the Beloit City Council issued the applicant a Conditional Use Permit to allow a Class II Group Living Arrangement for up to 10 children ages 10-17, subject to the applicant acquiring a state license.
- According to the applicant, in his haste to prepare the property for a state licensing inspection, he hired a contractor to add a railing to the southern side porch facing Emerson Street. A photo of the porch is attached.
- Planning staff advised the applicant of the violation for altering a historic property without a COA, and the applicant submitted the attached COA application on May 8, 2018.
- Planning staff viewed the completed railing during the site visit on June 7, 2018. The completed railing consists of 2x4 construction with 2x2 square spindles that do not have a historical basis.
- On June 11, 2018, Planning staff advised the applicant that the completed work did not comply with the design standards and criteria in the ordinance. The applicant stated his willingness to redesign this project.
- The applicant has proposed 3x3x36" colonial spindles and 2x4x12' handrail with decorative styling as shown.
- During the Beloit Intensive Survey, the house was classified as a 'contributing' structure within the College Park Historic District. A copy of the Intensive Survey Form is attached to this report.
- Section 32.06(5) of the Historic Preservation Ordinance includes general review criteria to be used when evaluating COA applications. The COA checklist is attached.
- Section 32.06(5) of the Historic Preservation Ordinance establishes Specific Review Criteria:
  - (1) <u>Height</u>: The height of any proposed alteration or construction should be compatible with the style and character of the landmark and with surrounding structures in the historic district. Although the side porch has always been screened with latticework, it does not appear that a railing has ever been installed. The proposed spindles are 36" which is compatible with the scale of the columns.
  - (2) <u>Architectural Details</u>: Architectural details, including materials, colors and textures, should be treated so as to make a landmark compatible with the original architectural style or character of the landmark in the historic district.
    - The proposed railing and spindles are compatible with the front porch and the decorative columns on the side porch to which they will be attached. The attached photos show the design intent.