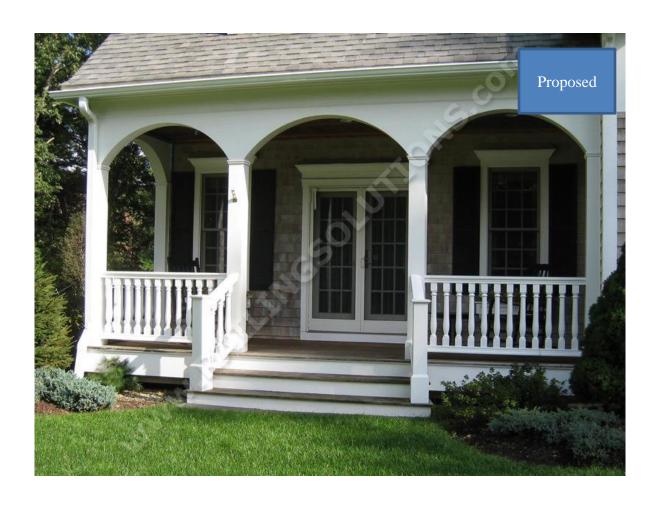

#### **Key Issues:**

- On October 2, 2017, the Beloit City Council issued the applicant a Conditional Use Permit to allow a Class II Group Living Arrangement for up to 10 children ages 10-17, subject to the applicant acquiring a state license.
- According to the applicant, in his haste to prepare the property for a state licensing inspection, he hired a contractor to add a railing to the southern side porch facing Emerson Street. A photo of the porch is attached.
- Planning staff advised the applicant of the violation for altering a historic property without a COA, and the applicant submitted the attached COA application on May 8, 2018.
- Planning staff viewed the completed railing during the site visit on June 7, 2018. The completed railing consists of 2x4 construction with 2x2 square spindles that do not have a historical basis.
- On June 11, 2018, Planning staff advised the applicant that the completed work did not comply with the design standards and criteria in the ordinance. The applicant stated his willingness to redesign this project.
- The applicant has proposed 3x3x36" colonial spindles and 2x4x12' handrail with decorative styling as shown.
- During the Beloit Intensive Survey, the house was classified as a 'contributing' structure within the College Park Historic District. A copy of the Intensive Survey Form is attached to this report.
- Section 32.06(5) of the Historic Preservation Ordinance includes general review criteria to be used when evaluating COA applications. The COA checklist is attached.
- Section 32.06(5) of the Historic Preservation Ordinance establishes Specific Review Criteria:
  - (1) <u>Height</u>: The height of any proposed alteration or construction should be compatible with the style and character of the landmark and with surrounding structures in the historic district. Although the side porch has always been screened with latticework, it does not appear that a railing has ever been installed. The proposed spindles are 36" which is compatible with the scale of the columns.
  - (2) <u>Architectural Details</u>: Architectural details, including materials, colors and textures, should be treated so as to make a landmark compatible with the original architectural style or character of the landmark in the historic district.
    - The proposed railing and spindles are compatible with the front porch and the decorative columns on the side porch to which they will be attached. The attached photos show the design intent.