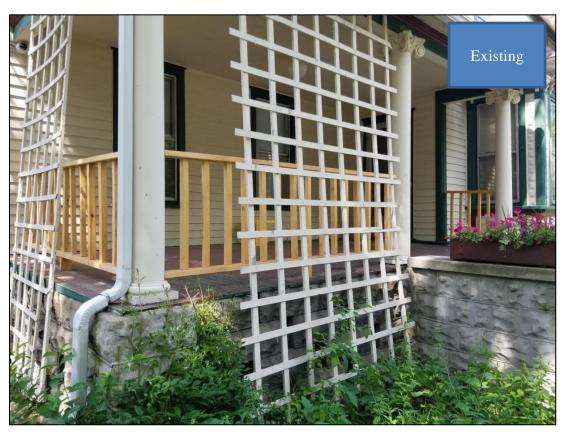

#### **Key Issues:**

- On October 2, 2017, the Beloit City Council issued the applicant a Conditional Use Permit to allow a Class II Group Living Arrangement for up to 10 children ages 10-17, subject to the applicant acquiring a state license.
- According to the applicant, in his haste to prepare the property for a state licensing inspection, he hired a contractor to add a railing to the southern side porch facing Emerson Street. A photo of the porch is attached.
- Planning staff advised the applicant of the violation for altering a historic property without a COA, and the applicant submitted the attached COA application on May 8, 2018.
- Planning staff viewed the completed railing during the site visit on June 7, 2018. The completed railing consists of 2x4 construction with 2x2 square spindles that do not have a historical basis.
- On June 11, 2018, Planning staff advised the applicant that the completed work did not comply with the design standards and criteria in the ordinance. The applicant stated his willingness to redesign this project.
- The applicant has proposed 3x3x36" colonial spindles and 2x4x12' handrail with decorative styling as shown.
- During the Beloit Intensive Survey, the house was classified as a 'contributing' structure within the College Park Historic District. A copy of the Intensive Survey Form is attached to this report.
- Section 32.06(5) of the Historic Preservation Ordinance includes general review criteria to be used when evaluating COA applications. The COA checklist is attached.
- Section 32.06(5) of the Historic Preservation Ordinance establishes Specific Review Criteria:
  - (1) <u>Height</u>: The height of any proposed alteration or construction should be compatible with the style and character of the landmark and with surrounding structures in the historic district. Although the side porch has always been screened with latticework, it does not appear that a railing has ever been installed. The proposed spindles are 36" which is compatible with the scale of the columns.
  - (2) <u>Architectural Details</u>: Architectural details, including materials, colors and textures, should be treated so as to make a landmark compatible with the original architectural style or character of the landmark in the historic district.
    - The proposed railing and spindles are compatible with the front porch and the decorative columns on the side porch to which they will be attached. The attached photos show the design intent.