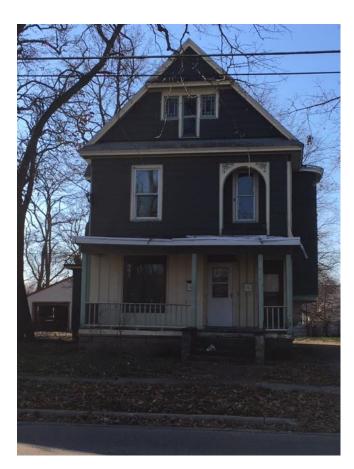

#### **Request Overview/Background Information:**

Miguel Cepeda has submitted an application for a Certificate of Appropriateness (COA) to replace the soffit and fascia on the residential structure located at 726 Bluff Street. This property is located in the Bluff Street Historic District. Section 32.06 of the Historic Preservation Ordinance grants the Landmarks Commission the authority to issue a COA prior to the alteration of structures within a Historic District.

#### Key Issues:

- Code Enforcement issued a citation for the repair and maintenances of the exterior of the structure.
- The applicant has have been approved through a staff approved COA for re-roofing the residential structure.
- The applicant would like to remove the soffit and fascia and replace the materials with aluminum products by Sell Even Building Product.
- The Beloit Intensive survey stated this property is a late picturesque/Queen Anne architectural style contributing to the Bluff Street Historic District., A copy of the Intensive Survey Form is attached to this report.
- Section 32.06(5) of the Historic Preservation Ordinance includes general review criteria to be used when evaluating COA applications. The COA checklist is attached.
  - Section 32.06(5) of the Historic Preservation Ordinance establishes Specific Review Criteria:
    - (1) Architectural Details: Architectural details, including materials, colors and textures, should be treated so as to make a landmark compatible with the original architectural style or character of the landmark in the historic district.
      - The applicant must select a design and materials for the improvements that are consistent with both the current colors and design style. The proposed projects will enhance the appearance and value of the subject property and surrounding properties.
- Per new state of Wisconsin law "In the repair or replacement of a property that is designated as a historic landmark or included within a historic district or neighborhood conservation district under this paragraph, a city shall allow an owner to use materials that are similar in design, color, scale, architectural appearance, and other visual qualities" Wis. Stat. 62.23(7)(em)(2m)
- Staff believes that the proposed actions, subject to certain conditions, satisfy the standards of Section 32.06(6)(c).

| _ | REPLACE | FLAT ROOF | S, SOFFIT | + FA | CIA  | THAT | 15 | ROTTED |
|---|---------|-----------|-----------|------|------|------|----|--------|
|   | REPLACE | MISSING   | SHINGLES  | ON   | Room | F.   |    |        |