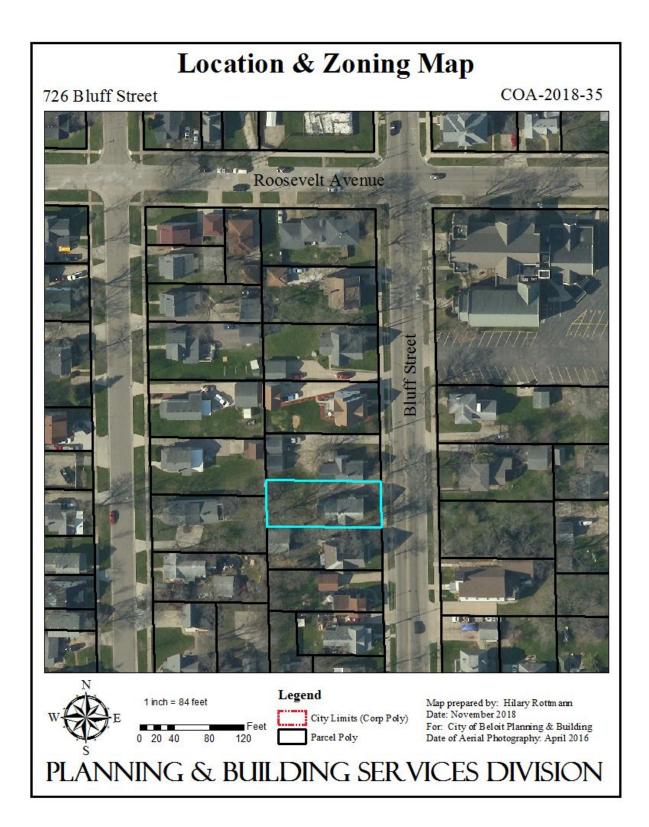

## **REPORT TO THE BELOIT LANDMARKS COMMISSION**

| Meeting Date: November 20, 2018                 | Agenda Item: 4                                 | File Number: COA-2018-35   |
|-------------------------------------------------|------------------------------------------------|----------------------------|
| Applicant: Miguel Cepeda                        | Owner: Miguel Cepeda                           | Location: 726 Bluff Street |
| <b>Existing Zoning:</b> R-1B, Single-<br>Family | <b>Existing Land Use:</b> Single-Family Rental | Parcel Size: 0.16 Acre     |

#### **Request Overview/Background Information:**

Miguel Cepeda has submitted an application for a Certificate of Appropriateness (COA) to replace the soffit and fascia on the residential structure located at 726 Bluff Street. This property is located in the Bluff Street Historic District. Section 32.06 of the Historic Preservation Ordinance grants the Landmarks Commission the authority to issue a COA prior to the alteration of structures within a Historic District.