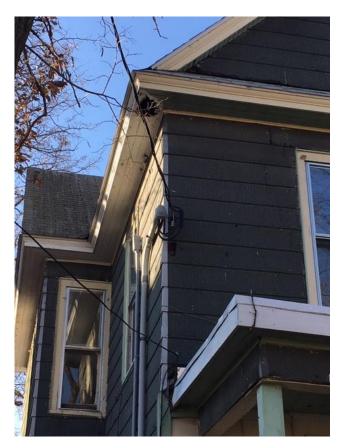

#### **Request Overview/Background Information:**

Miguel Cepeda has submitted an application for a Certificate of Appropriateness (COA) to replace the soffit and fascia on the residential structure located at 726 Bluff Street. This property is located in the Bluff Street Historic District. Section 32.06 of the Historic Preservation Ordinance grants the Landmarks Commission the authority to issue a COA prior to the alteration of structures within a Historic District.

#### Key Issues:

- Code Enforcement issued a citation for the repair and maintenances of the exterior of the structure.
- The applicant has have been approved through a staff approved COA for re-roofing the residential structure.
- The applicant would like to remove the soffit and fascia and replace the materials with aluminum products by Sell Even Building Product.
- The Beloit Intensive survey stated this property is a late picturesque/Queen Anne architectural style contributing to the Bluff Street Historic District., A copy of the Intensive Survey Form is attached to this report.
- Section 32.06(5) of the Historic Preservation Ordinance includes general review criteria to be used when evaluating COA applications. The COA checklist is attached.
  - Section 32.06(5) of the Historic Preservation Ordinance establishes Specific Review Criteria:
    - (1) Architectural Details: Architectural details, including materials, colors and textures, should be treated so as to make a landmark compatible with the original architectural style or character of the landmark in the historic district.
      - The applicant must select a design and materials for the improvements that are consistent with both the current colors and design style. The proposed projects will enhance the appearance and value of the subject property and surrounding properties.
- Per new state of Wisconsin law "In the repair or replacement of a property that is designated as a historic landmark or included within a historic district or neighborhood conservation district under this paragraph, a city shall allow an owner to use materials that are similar in design, color, scale, architectural appearance, and other visual qualities" Wis. Stat. 62.23(7)(em)(2m)
- Staff believes that the proposed actions, subject to certain conditions, satisfy the standards of Section 32.06(6)(c).

| _ | REPLACE | FLAT ROOF | S, SOFFIT | + FA | CIA  | THAT | 15 | ROTTED |
|---|---------|-----------|-----------|------|------|------|----|--------|
|   | REPLACE | MISSING   | SHINGLES  | ON   | Room | F.   |    |        |