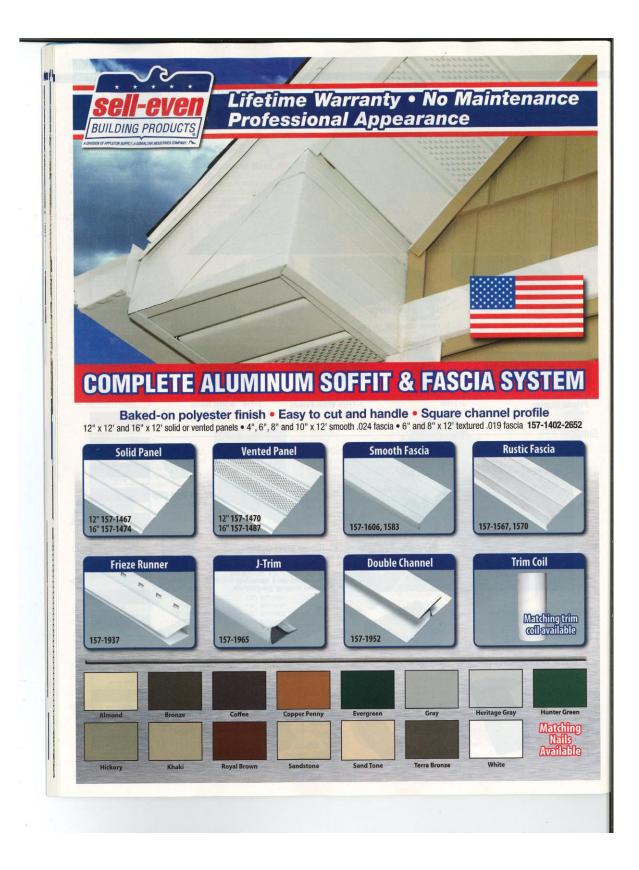

#### Key Issues:

- Code Enforcement issued a citation for the repair and maintenances of the exterior of the structure.
- The applicant has have been approved through a staff approved COA for re-roofing the residential structure.
- The applicant would like to remove the soffit and fascia and replace the materials with aluminum products by Sell Even Building Product.
- The Beloit Intensive survey stated this property is a late picturesque/Queen Anne architectural style contributing to the Bluff Street Historic District., A copy of the Intensive Survey Form is attached to this report.
- Section 32.06(5) of the Historic Preservation Ordinance includes general review criteria to be used when evaluating COA applications. The COA checklist is attached.
  - Section 32.06(5) of the Historic Preservation Ordinance establishes Specific Review Criteria:
    - (1) Architectural Details: Architectural details, including materials, colors and textures, should be treated so as to make a landmark compatible with the original architectural style or character of the landmark in the historic district.
      - The applicant must select a design and materials for the improvements that are consistent with both the current colors and design style. The proposed projects will enhance the appearance and value of the subject property and surrounding properties.
- Per new state of Wisconsin law "In the repair or replacement of a property that is designated as a historic landmark or included within a historic district or neighborhood conservation district under this paragraph, a city shall allow an owner to use materials that are similar in design, color, scale, architectural appearance, and other visual qualities" Wis. Stat. 62.23(7)(em)(2m)
- Staff believes that the proposed actions, subject to certain conditions, satisfy the standards of Section 32.06(6)(c).

| _ | REPLACE | FLAT ROOF | S, SOFFIT | + FA | CIA  | THAT | 15 | ROTTED |
|---|---------|-----------|-----------|------|------|------|----|--------|
|   | REPLACE | MISSING   | SHINGLES  | ON   | Room | F.   |    |        |