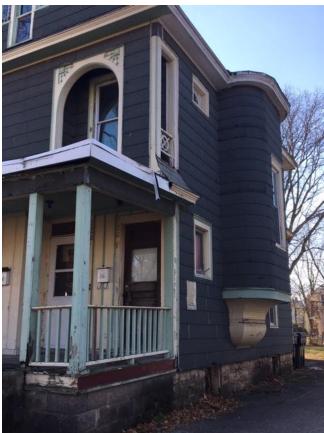

#### **Request Overview/Background Information:**

Miguel Cepeda has submitted an application for a Certificate of Appropriateness (COA) to replace the soffit and fascia on the residential structure located at 726 Bluff Street. This property is located in the Bluff Street Historic District. Section 32.06 of the Historic Preservation Ordinance grants the Landmarks Commission the authority to issue a COA prior to the alteration of structures within a Historic District.

#### Key Issues:

- Code Enforcement issued a citation for the repair and maintenances of the exterior of the structure.
- The applicant has have been approved through a staff approved COA for re-roofing the residential structure.
- The applicant would like to remove the soffit and fascia and replace the materials with aluminum products by Sell Even Building Product.
- The Beloit Intensive survey stated this property is a late picturesque/Queen Anne architectural style contributing to the Bluff Street Historic District., A copy of the Intensive Survey Form is attached to this report.
- Section 32.06(5) of the Historic Preservation Ordinance includes general review criteria to be used when evaluating COA applications. The COA checklist is attached.
  - Section 32.06(5) of the Historic Preservation Ordinance establishes Specific Review Criteria:
    - (1) Architectural Details: Architectural details, including materials, colors and textures, should be treated so as to make a landmark compatible with the original architectural style or character of the landmark in the historic district.
      - The applicant must select a design and materials for the improvements that are consistent with both the current colors and design style. The proposed projects will enhance the appearance and value of the subject property and surrounding properties.
- Per new state of Wisconsin law "In the repair or replacement of a property that is designated as a historic landmark or included within a historic district or neighborhood conservation district under this paragraph, a city shall allow an owner to use materials that are similar in design, color, scale, architectural appearance, and other visual qualities" Wis. Stat. 62.23(7)(em)(2m)
- Staff believes that the proposed actions, subject to certain conditions, satisfy the standards of Section 32.06(6)(c).

| _ | REPLACE | FLAT ROOF | S, SOFFIT | + FA | CIA  | THAT | 15 | ROTTED |
|---|---------|-----------|-----------|------|------|------|----|--------|
|   | REPLACE | MISSING   | SHINGLES  | ON   | Room | F.   |    |        |