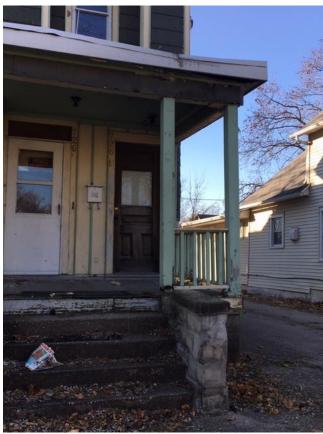

#### **Request Overview/Background Information:**

Miguel Cepeda has submitted an application for a Certificate of Appropriateness (COA) to replace the soffit and fascia on the residential structure located at 726 Bluff Street. This property is located in the Bluff Street Historic District. Section 32.06 of the Historic Preservation Ordinance grants the Landmarks Commission the authority to issue a COA prior to the alteration of structures within a Historic District.

#### Key Issues:

- Code Enforcement issued a citation for the repair and maintenances of the exterior of the structure.
- The applicant has have been approved through a staff approved COA for re-roofing the residential structure.
- The applicant would like to remove the soffit and fascia and replace the materials with aluminum products by Sell Even Building Product.
- The Beloit Intensive survey stated this property is a late picturesque/Queen Anne architectural style contributing to the Bluff Street Historic District., A copy of the Intensive Survey Form is attached to this report.
- Section 32.06(5) of the Historic Preservation Ordinance includes general review criteria to be used when evaluating COA applications. The COA checklist is attached.
  - Section 32.06(5) of the Historic Preservation Ordinance establishes Specific Review Criteria:
    - (1) Architectural Details: Architectural details, including materials, colors and textures, should be treated so as to make a landmark compatible with the original architectural style or character of the landmark in the historic district.
      - The applicant must select a design and materials for the improvements that are consistent with both the current colors and design style. The proposed projects will enhance the appearance and value of the subject property and surrounding properties.
- Per new state of Wisconsin law "In the repair or replacement of a property that is designated as a historic landmark or included within a historic district or neighborhood conservation district under this paragraph, a city shall allow an owner to use materials that are similar in design, color, scale, architectural appearance, and other visual qualities" Wis. Stat. 62.23(7)(em)(2m)
- Staff believes that the proposed actions, subject to certain conditions, satisfy the standards of Section 32.06(6)(c).

| _ | REPLACE | FLAT ROOF | S, SOFFIT | + FA | CIA  | THAT | 15 | ROTTED |
|---|---------|-----------|-----------|------|------|------|----|--------|
|   | REPLACE | MISSING   | SHINGLES  | ON   | Room | F.   |    |        |