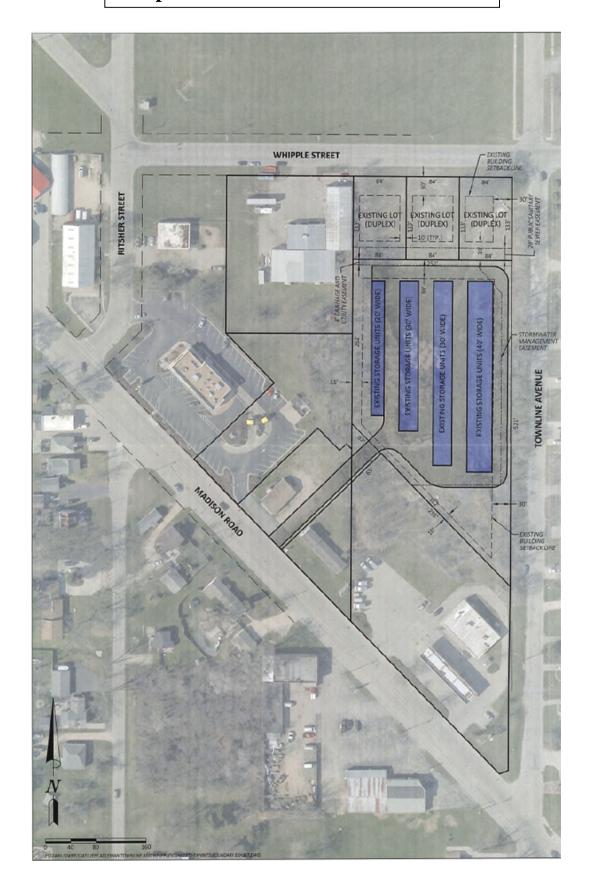

# PUBLIC NOTICE & AGENDA PLAN COMMISSION 2400 Springbrook Court, Beloit, WI 53511 7:00 PM Wednesday, October 09, 2019

- 1. CALL TO ORDER AND ROLL CALL
- 2. MINUTES
  - 2.a. Consideration of the minutes of the September 18, 2019 Plan Commission meeting Attachment
- 3. PUBLIC HEARINGS
  - 3.a. Consideration of a Conditional Use Permit to allow an outdoor seating area in the CBD-1, Central Business District-Core, for the property located at 414 Pleasant Street.
    Attachment
  - 3.b. Consideration of Planned Unit Development Master Land Use Plan Amendment to add an additional duplex in lieu of storm water detention at the property located at 1920 Whipple Street.