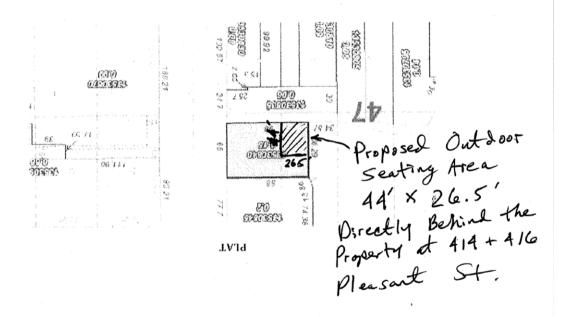

# **Background**

The applicant has proposed the construction of a 44-foot by 27.5-foot enclosed outdoor seating area behind the building for a Tap Room. The outdoor area would serve as seating for patrons. The Zoning Ordinance states that outdoor seating areas in the CBD are only allowed if reviewed and approved in accordance with the CUP review procedures.

**Proposed Outdoor Seating Area:** The attached renderings illustrate the design concept. The applicant has noted that the seating area will include decorative fencing, seasonal landscaping, and lighting. The attached Public Notice was sent to the owners of surrounding properties. Planning staff has not received any comments.

# Notes:

The outdoor seating area will be secured through a decorative fence and latched gate at the north end of the 44' x 27.5' area . This gate will be exit only. The two existing stair wells will be secured with a latched gate to match the existing lattice. The area will be beutified with planters filled with evergreen plants, seasonal flowers, and climbing vines. Decorative lattice climbers and string lighting will further help beautify the space.

The outdoor seating area will be closed by 10 p.m. weekdays, 11:00 p.m. on Friday and Saturday, or at such a time as is agreeable with the City of Beloit.

The Outdoor seating area will be accessible from the rear doorway of 414 Pleasant (Southwest corner of the building / Southeast corner of the garden area)