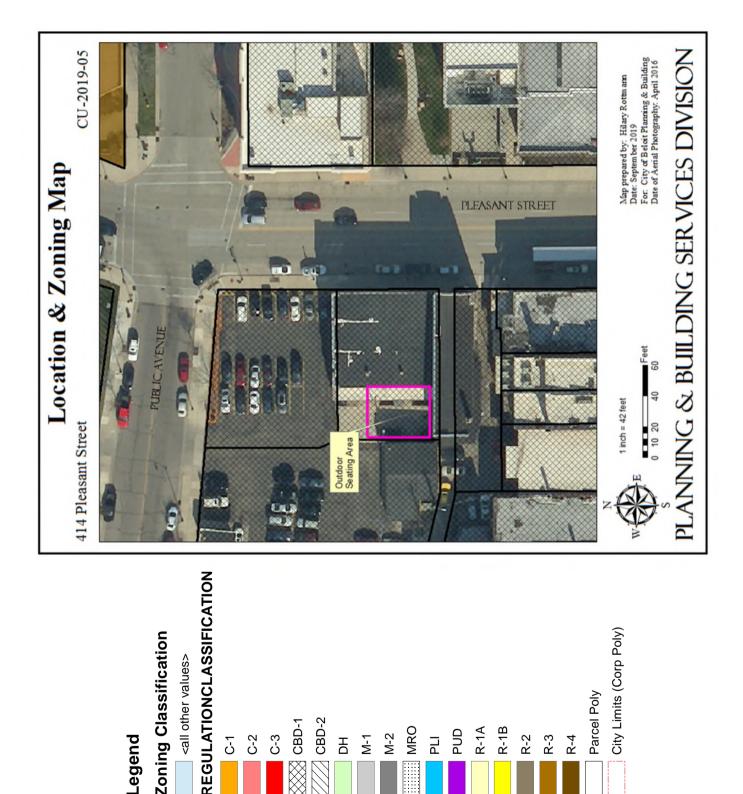

# **General Information**

**Applicant:** Thomas Morgan

Owner: Amy Arnold

Address/Location: 414 Pleasant Street

Applicant's Request: The applicant has applied for a Conditional Use Permit to allow an outdoor seating area

in the CBD-1, Central Business District Core, for the property located at 414 Pleasant Street.

**Surrounding Land Use and Zoning:** To the north, east, south, and west of the subject property zoning is CBD-1, Central Business District Core, and includes the following uses: The Ironworks Hotel, Hotel Goodwin, The Hendricks Center for the Arts, Truck't, and Blue Collar Coffee.

**Proposed Outdoor Seating Area:** The attached renderings illustrate the design concept. The applicant has noted that the seating area will include decorative fencing, seasonal landscaping, and lighting. The attached Public Notice was sent to the owners of surrounding properties. Planning staff has not received any comments.

AERIAL PHOTO OF THE SUBJECT PROPERTY