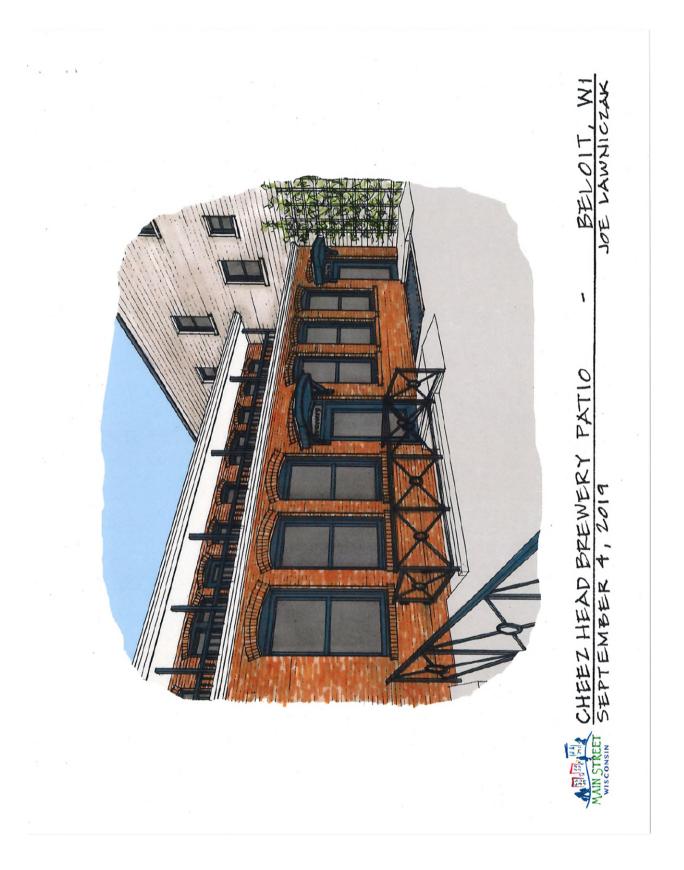

**Proposed Outdoor Seating Area:** The attached renderings illustrate the design concept. The applicant has noted that the seating area will include decorative fencing, seasonal landscaping, and lighting. The attached Public Notice was sent to the owners of surrounding properties. Planning staff has not received any comments.