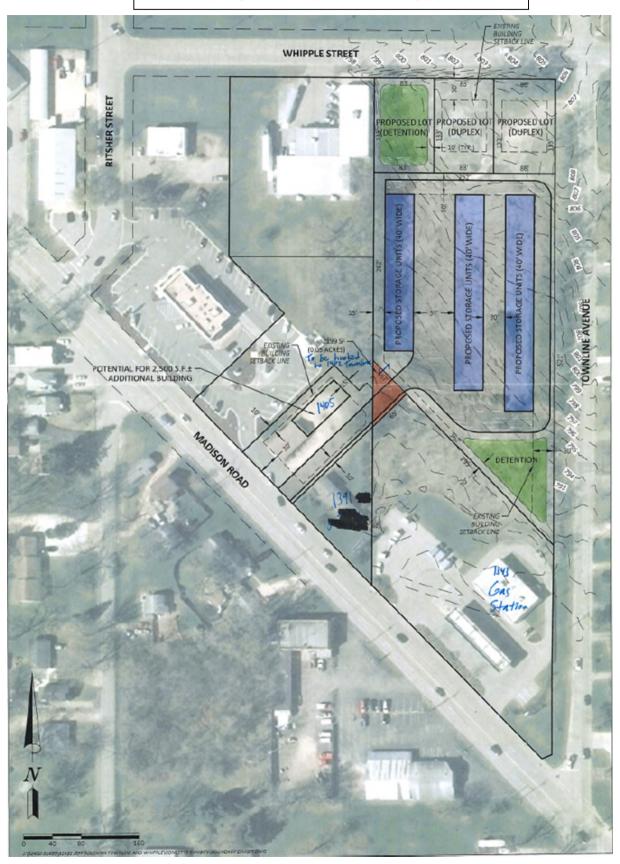

# PUBLIC NOTICE & AGENDA PLAN COMMISSION 2400 Springbrook Court, Beloit, WI 53511 7:00 PM Wednesday, October 09, 2019

- 1. CALL TO ORDER AND ROLL CALL
- 2. MINUTES
  - 2.a. Consideration of the minutes of the September 18, 2019 Plan Commission meeting Attachment
- 3. PUBLIC HEARINGS
  - 3.a. Consideration of a Conditional Use Permit to allow an outdoor seating area in the CBD-1, Central Business District-Core, for the property located at 414 Pleasant Street.
    Attachment
  - 3.b. Consideration of Planned Unit Development Master Land Use Plan Amendment to add an additional duplex in lieu of storm water detention at the property located at 1920 Whipple Street.