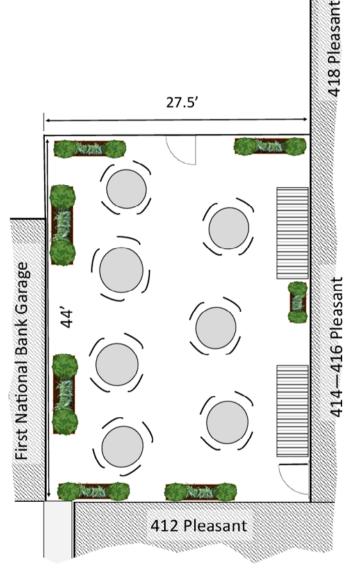

# **Background**

The applicant has proposed the construction of a 44-foot by 27.5-foot enclosed outdoor seating area behind the building for a Tap Room. The outdoor area would serve as seating for patrons. The Zoning Ordinance states that outdoor seating areas in the CBD are only allowed if reviewed and approved in accordance with the CUP review procedures.

# Outdoor Seating Area 414 Pleasant Street

# Notes:

The outdoor seating area will be secured through a decorative fence and latched gate at the north end of the 44' x 27.5' area . This gate will be exit only. The two existing stair wells will be secured with a latched gate to match the existing lattice. The area will be beutified with planters filled with evergreen plants, seasonal flowers, and climbing vines. Decorative lattice climbers and string lighting will further help beautify the space.

The outdoor seating area will be closed by 10 p.m. weekdays, 11:00 p.m. on Friday and Saturday, or at such a time as is agreeable with the City of Beloit.

The Outdoor seating area will be accessible from the rear doorway of 414 Pleasant (Southwest corner of the building / Southeast corner of the garden area)