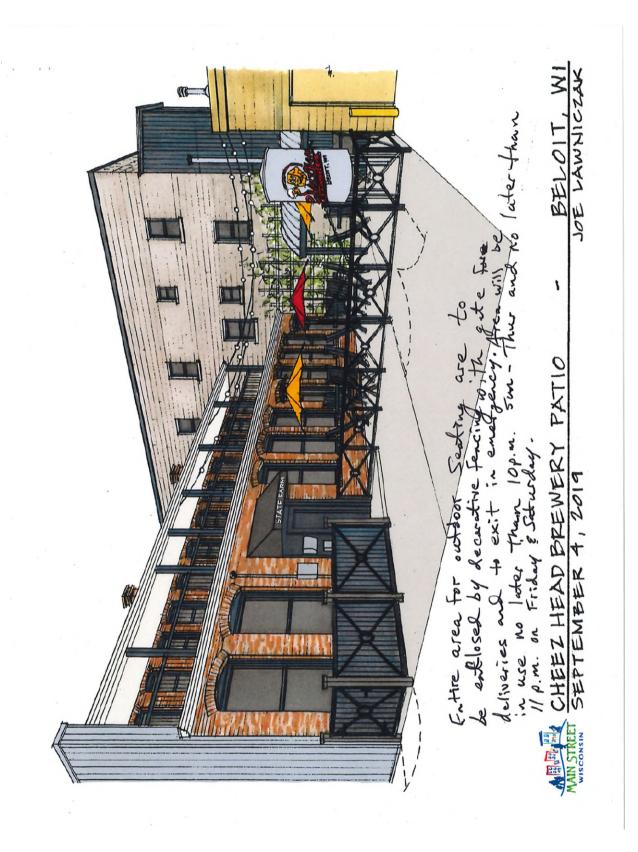

**Proposed Outdoor Seating Area:** The attached renderings illustrate the design concept. The applicant has noted that the seating area will include decorative fencing, seasonal landscaping, and lighting. The attached Public Notice was sent to the owners of surrounding properties. Planning staff has not received any comments.

# Notes:

The outdoor seating area will be secured through a decorative fence and latched gate at the north end of the 44' x 27.5' area . This gate will be exit only. The two existing stair wells will be secured with a latched gate to match the existing lattice. The area will be beutified with planters filled with evergreen plants, seasonal flowers, and climbing vines. Decorative lattice climbers and string lighting will further help beautify the space.

The outdoor seating area will be closed by 10 p.m. weekdays, 11:00 p.m. on Friday and Saturday, or at such a time as is agreeable with the City of Beloit.

The Outdoor seating area will be accessible from the rear doorway of 414 Pleasant (Southwest corner of the building / Southeast corner of the garden area)