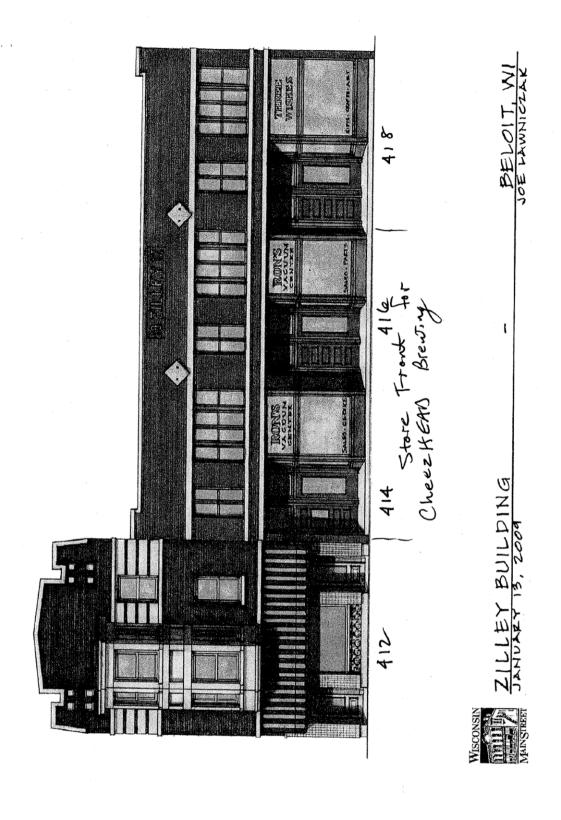

# **General Information**

**Applicant:** Thomas Morgan

Owner: Amy Arnold

Address/Location: 414 Pleasant Street

Applicant's Request: The applicant has applied for a Conditional Use Permit to allow an outdoor seating area

in the CBD-1, Central Business District Core, for the property located at 414 Pleasant Street.

# **Background**

The applicant has proposed the construction of a 44-foot by 27.5-foot enclosed outdoor seating area behind the building for a Tap Room. The outdoor area would serve as seating for patrons. The Zoning Ordinance states that outdoor seating areas in the CBD are only allowed if reviewed and approved in accordance with the CUP review procedures.

# **Staff Analysis**

**Existing Conditions:** The building is part of a mixed-use development. The second floor has two residential rental units and the first floor has two commercial tenants. One is an office use for State Farm Insurance and the other a Tap Room for Cheez Head Brewery that is currently under construction.