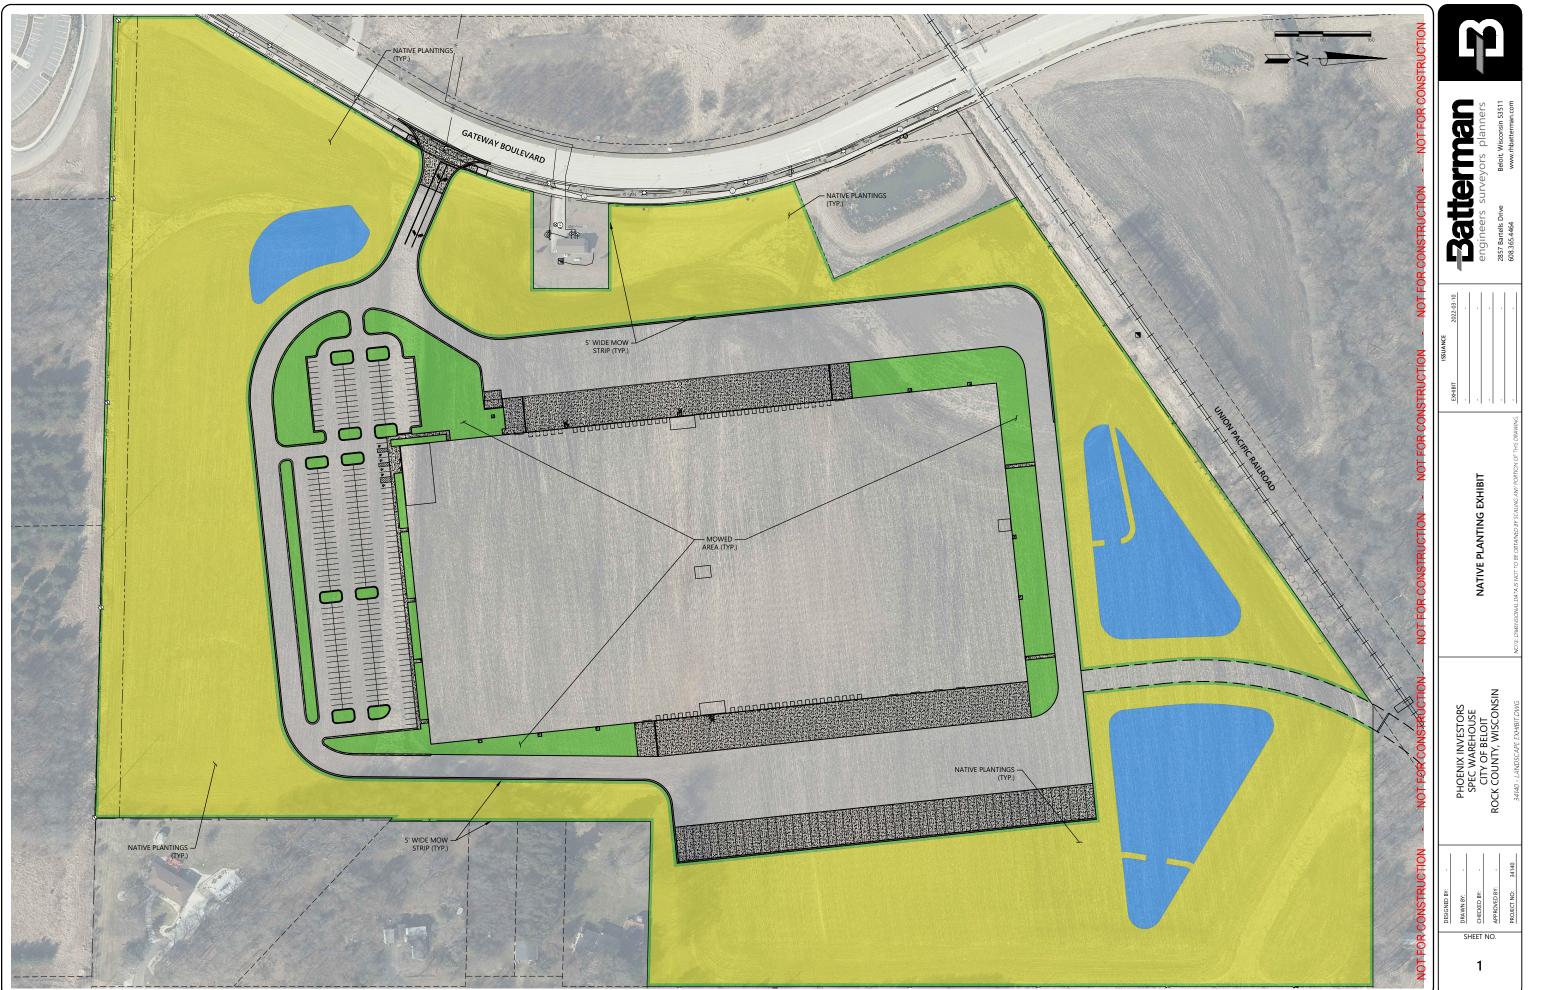

The applicant is under contract with the City of Beloit to purchase the subject property for development of a speculative industrial building as shown on the attached plan. The subject property has been zoned M-2, General Manufacturing District since 2014, and the proposed use is permitted by-right on the property. This request only relates to the proposed planting of native plantings (mix of native grasses/sedges/forbs) in the yellow areas on the attached plan, as opposed to turf grass (shown in green). The application and Native Plantings Plan are attached.