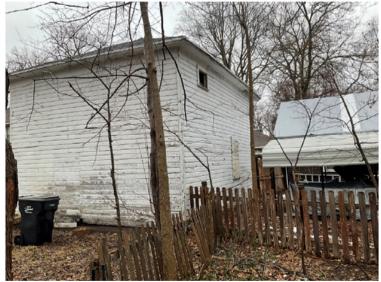

03 EAST ELEVATION

BELOIT MILWAUKEE AREA

COA Material list 721 Park ave

- Windows will be replaced with Black aluminum clad replacement windows (attached)
  - Second story north window on west side of the house will be moved to match the south window off the corner.
  - o Paint dormer windows black to match new windows
- Porch Materials, Wood sub-construction covered with painted wood materials.
  - Painted white wood columns
    - Columns to match dormer columns
  - Black rod iron railings
  - Wood stained floor
  - o Wood painted Soffit and facia
  - o Shingles to match existing roofing materials
  - Porch skirt to be painted wood lattice
- Wood siding will match existing to be painted white in color.
  - Washing and painting existing wood siding
  - Everything added will match existing materials
  - o New kitchen bump out will be covered with like siding
  - o All crown and soffit will be painted white wood to match existing
- Rubber roof on flat
  - o This needs to be patched to match existing
- Foundation work
  - o Masonry will be repaired where needed with materials on site.
  - Filling in basement windows with split faced block to match as close as we can get.
- In fill door on south-east side of the house.
  - The door will get removed along with the porch and be patched in with matching materials.
- Exterior doors
  - Front door will be a natural wood door (attached)
- Garage
  - o Both Garage doors will be replaced with new doors (Attached)
  - o Man door to be replaced with new door (Attached)
  - All siding will be cleaned and painted
  - New shingles n roof to match house (Existing)
- Widen sidewalk landing in front of porch. (Refer to Plot map)