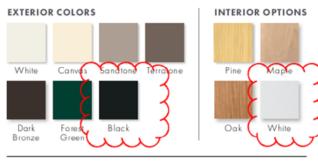

#### CAUTION:

- Painting and staining may cause damage to rigid vinyl.
- 400 Series windows in Terratone color may be painted any color lighter than Terratone color using quality oil-based or latex paint.
- Do not paint 400 Serie s windows in white, canvas, Sandtone, dark bronze, forest green or black exterior colors.
- Andersen does not warrant the adhesion or performance of homeowner-applied paint over vinyl or other factory-coated surfaces.
- For viryl painting instructions and preparation, contact your Andersen supplier.
- Do not paint weatherstrip.
- Creasate -based stains should not come in contact with Andersen products.
- Abrasive cleaners or solutions cortaining corrosive solvents should not be used on Andersen products.