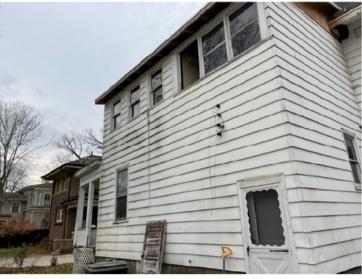

#### **Key Issues:**

- The applicant scope of work includes:
- Addition of a covered front porch
  - o Installation of black iron railings
  - Porch posts to mimic the architectural feature of attic windows
  - Soffit, facia, and shingles to match existing structure
- Repair and paint of existing wood siding
- addition to the north side of the house to close in access.
- Masonry and filling in the basement windows
- In fill door on south-east and match existing exterior

New exterior doors

- New concrete sidewalk
- Detached garage
  - o Replace garage doors
  - Replace man door
  - Wood siding will be repaired and replaced
- Replacement of windows with black aluminum windows
  - reglazing the attic windows and diamond shaped windows on the north side.
- Alteration of window locations (see attached renderings)