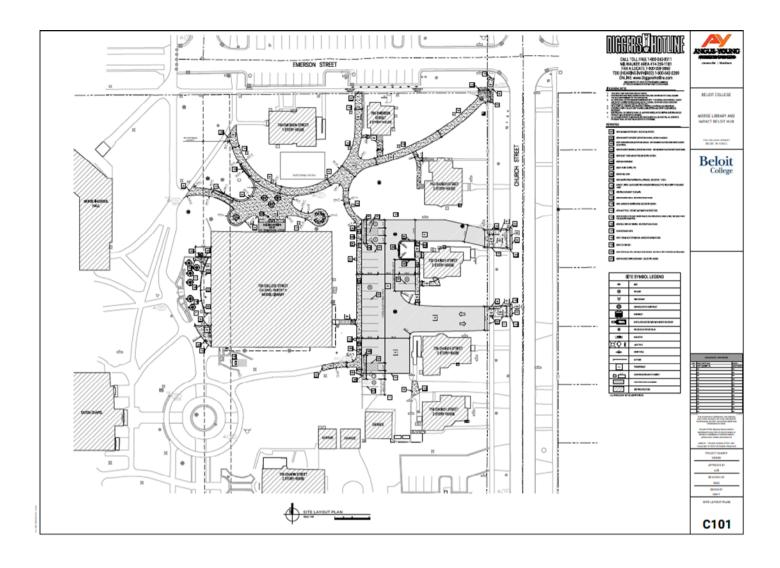

## REPORT TO THE BELOIT LANDMARKS COMMISSION

| Meeting Date: March 21, 2023         | Agenda Item: 5. a                                            | File Number: COA-2023-02  |
|--------------------------------------|--------------------------------------------------------------|---------------------------|
| Applicant: CCI                       | Owner: Beloit College Park LLC                               | Location: 721 Park Avenue |
| Existing Zoning: R-1B, Single-Family | <b>Existing Land Use:</b> Vacant Single-<br>Family Residence | Parcel Size: 0.19 Acre    |

#### **Request Overview/Background Information:**

CCI on behalf of Beloit College Park LLC, has submitted an application for a Certificate of Appropriateness (COA) to renovate the exterior of the residential structure and detached garage located at 721 Park Avenue. This property is located in the College Park Historic District. Section 32.06 of the Historic Preservation Ordinance grants the Landmarks Commission the authority to issue a COA prior to the alteration of structures within a Historic District.

#### **Key Issues:**

- The applicant scope of work includes:
- Addition of a covered front porch
  - o Installation of black iron railings
  - Porch posts to mimic the architectural feature of attic windows
  - Soffit, facia, and shingles to match existing structure
- Repair and paint of existing wood siding
- addition to the north side of the house to close in access.
- Masonry and filling in the basement windows
- In fill door on south-east and match existing exterior

New exterior doors

- New concrete sidewalk
- Detached garage
  - o Replace garage doors
  - Replace man door
  - Wood siding will be repaired and replaced
- Replacement of windows with black aluminum windows
  - reglazing the attic windows and diamond shaped windows on the north side.
- Alteration of window locations (see attached renderings)

- •
- The applicant has been staff approved for roof repairs to the house and garage.
- The Beloit Intensive survey stated the structure at 721 Park Avenue is a Two-story plus attic late picturesque Queen Anne residence. It is not historically or architecturally significant but contributes to the College Park Historic District. A copy of the Intensive Survey Form is attached to this report.
- Section 32.06(5) of the Historic Preservation Ordinance includes general review criteria to be used when evaluating COA applications. The COA checklist is attached.
- Section 32.06(5) of the Historic Preservation Ordinance establishes Specific Review Criteria:
  - (1) Architectural Details: Architectural details, including materials, colors and textures, should be treated so as to make a landmark compatible with the original architectural style or character of the landmark in the historic district.

03 EAST ELEVATION

BELOIT MILWAUKEE AREA

COA Material list 721 Park ave

- Windows will be replaced with Black aluminum clad replacement windows (attached)
  - Second story north window on west side of the house will be moved to match the south window off the corner.
  - o Paint dormer windows black to match new windows
- Porch Materials, Wood sub-construction covered with painted wood materials.
  - Painted white wood columns
    - Columns to match dormer columns
  - Black rod iron railings
  - Wood stained floor
  - o Wood painted Soffit and facia
  - o Shingles to match existing roofing materials
  - Porch skirt to be painted wood lattice
- Wood siding will match existing to be painted white in color.
  - Washing and painting existing wood siding
  - Everything added will match existing materials
  - o New kitchen bump out will be covered with like siding
  - o All crown and soffit will be painted white wood to match existing
- Rubber roof on flat
  - o This needs to be patched to match existing
- Foundation work
  - o Masonry will be repaired where needed with materials on site.
  - Filling in basement windows with split faced block to match as close as we can get.
- In fill door on south-east side of the house.
  - The door will get removed along with the porch and be patched in with matching materials.
- Exterior doors
  - Front door will be a natural wood door (attached)
- Garage
  - o Both Garage doors will be replaced with new doors (Attached)
  - o Man door to be replaced with new door (Attached)
  - All siding will be cleaned and painted
  - New shingles n roof to match house (Existing)
- Widen sidewalk landing in front of porch. (Refer to Plot map)