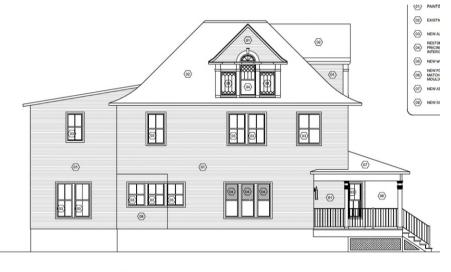

#### **Key Issues:**

- The applicant scope of work includes:
- Addition of a covered front porch
  - o Installation of black iron railings
  - Porch posts to mimic the architectural feature of attic windows
  - Soffit, facia, and shingles to match existing structure
- Repair and paint of existing wood siding
- addition to the north side of the house to close in access.
- Masonry and filling in the basement windows
- In fill door on south-east and match existing exterior

New exterior doors

- New concrete sidewalk
- Detached garage
  - o Replace garage doors
  - Replace man door
  - Wood siding will be repaired and replaced
- Replacement of windows with black aluminum windows
  - reglazing the attic windows and diamond shaped windows on the north side.
- Alteration of window locations (see attached renderings)

03 EAST ELEVATION

BELOIT MILWAUKEE AREA

COA Material list 721 Park ave

- Windows will be replaced with Black aluminum clad replacement windows (attached)
  - Second story north window on west side of the house will be moved to match the south window off the corner.
  - o Paint dormer windows black to match new windows
- Porch Materials, Wood sub-construction covered with painted wood materials.
  - Painted white wood columns
    - Columns to match dormer columns
  - Black rod iron railings
  - Wood stained floor
  - o Wood painted Soffit and facia
  - o Shingles to match existing roofing materials
  - Porch skirt to be painted wood lattice
- Wood siding will match existing to be painted white in color.
  - Washing and painting existing wood siding
  - Everything added will match existing materials
  - o New kitchen bump out will be covered with like siding
  - o All crown and soffit will be painted white wood to match existing
- Rubber roof on flat
  - o This needs to be patched to match existing
- Foundation work
  - o Masonry will be repaired where needed with materials on site.
  - Filling in basement windows with split faced block to match as close as we can get.
- In fill door on south-east side of the house.
  - The door will get removed along with the porch and be patched in with matching materials.
- Exterior doors
  - Front door will be a natural wood door (attached)
- Garage
  - o Both Garage doors will be replaced with new doors (Attached)
  - o Man door to be replaced with new door (Attached)
  - All siding will be cleaned and painted
  - New shingles n roof to match house (Existing)
- Widen sidewalk landing in front of porch. (Refer to Plot map)