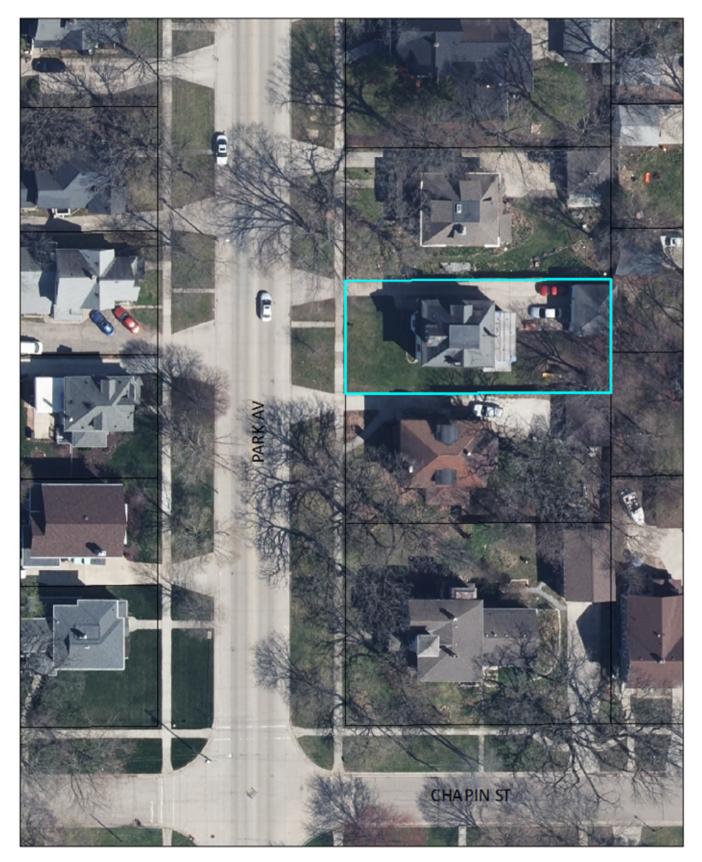

## REPORT TO THE BELOIT LANDMARKS COMMISSION

| Meeting Date: March 21, 2023         | Agenda Item: 5. a                                            | File Number: COA-2023-02  |
|--------------------------------------|--------------------------------------------------------------|---------------------------|
| Applicant: CCI                       | Owner: Beloit College Park LLC                               | Location: 721 Park Avenue |
| Existing Zoning: R-1B, Single-Family | <b>Existing Land Use:</b> Vacant Single-<br>Family Residence | Parcel Size: 0.19 Acre    |

#### **Request Overview/Background Information:**

CCI on behalf of Beloit College Park LLC, has submitted an application for a Certificate of Appropriateness (COA) to renovate the exterior of the residential structure and detached garage located at 721 Park Avenue. This property is located in the College Park Historic District. Section 32.06 of the Historic Preservation Ordinance grants the Landmarks Commission the authority to issue a COA prior to the alteration of structures within a Historic District.

# **Location Map**

721 Park prior to aluminum siding removal