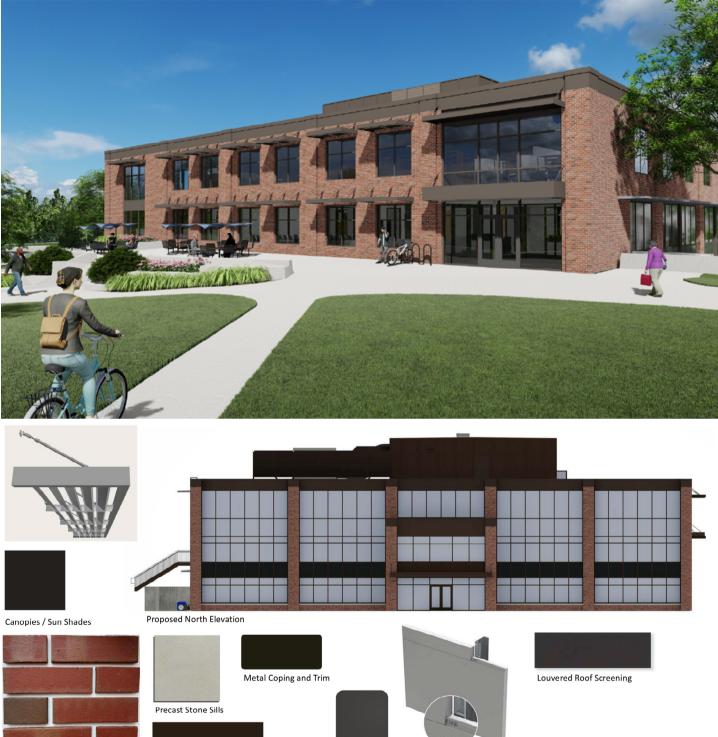

## REPORT TO THE BELOIT LANDMARKS COMMISSION

| Meeting Date: March 21, 2023         | Agenda Item: 5. a                                            | File Number: COA-2023-02  |
|--------------------------------------|--------------------------------------------------------------|---------------------------|
| Applicant: CCI                       | Owner: Beloit College Park LLC                               | Location: 721 Park Avenue |
| Existing Zoning: R-1B, Single-Family | <b>Existing Land Use:</b> Vacant Single-<br>Family Residence | Parcel Size: 0.19 Acre    |

#### **Request Overview/Background Information:**

CCI on behalf of Beloit College Park LLC, has submitted an application for a Certificate of Appropriateness (COA) to renovate the exterior of the residential structure and detached garage located at 721 Park Avenue. This property is located in the College Park Historic District. Section 32.06 of the Historic Preservation Ordinance grants the Landmarks Commission the authority to issue a COA prior to the alteration of structures within a Historic District.

#### **Key Issues:**

- The applicant scope of work includes:
- Addition of a covered front porch
  - o Installation of black iron railings
  - Porch posts to mimic the architectural feature of attic windows
  - Soffit, facia, and shingles to match existing structure
- Repair and paint of existing wood siding
- addition to the north side of the house to close in access.
- Masonry and filling in the basement windows
- In fill door on south-east and match existing exterior

New exterior doors

- New concrete sidewalk
- Detached garage
  - o Replace garage doors
  - Replace man door
  - Wood siding will be repaired and replaced
- Replacement of windows with black aluminum windows
  - reglazing the attic windows and diamond shaped windows on the north side.
- Alteration of window locations (see attached renderings)

- •
- The applicant has been staff approved for roof repairs to the house and garage.
- The Beloit Intensive survey stated the structure at 721 Park Avenue is a Two-story plus attic late picturesque Queen Anne residence. It is not historically or architecturally significant but contributes to the College Park Historic District. A copy of the Intensive Survey Form is attached to this report.
- Section 32.06(5) of the Historic Preservation Ordinance includes general review criteria to be used when evaluating COA applications. The COA checklist is attached.
- Section 32.06(5) of the Historic Preservation Ordinance establishes Specific Review Criteria:
  - (1) Architectural Details: Architectural details, including materials, colors and textures, should be treated so as to make a landmark compatible with the original architectural style or character of the landmark in the historic district.

The applicant is altering the existing structure but preserving the unique characteristics of the attic windows and siding. The proposed projects incorporate architectural details and materials that complement the original design. The appearance of the property will be enhanced and have a presence on Park Avenue.