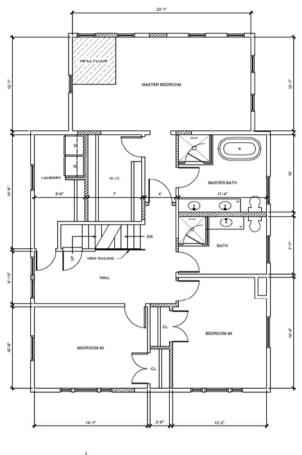

#### **Key Issues:**

- The applicant scope of work includes:
- Addition of a covered front porch
  - o Installation of black iron railings
  - Porch posts to mimic the architectural feature of attic windows
  - Soffit, facia, and shingles to match existing structure
- Repair and paint of existing wood siding
- addition to the north side of the house to close in access.
- Masonry and filling in the basement windows
- In fill door on south-east and match existing exterior

New exterior doors

- New concrete sidewalk
- Detached garage
  - o Replace garage doors
  - Replace man door
  - Wood siding will be repaired and replaced
- Replacement of windows with black aluminum windows
  - reglazing the attic windows and diamond shaped windows on the north side.
- Alteration of window locations (see attached renderings)

03 EAST ELEVATION

BELOIT MILWAUKEE AREA

COA Material list 721 Park ave

- Windows will be replaced with Black aluminum clad replacement windows (attached)
  - Second story north window on west side of the house will be moved to match the south window off the corner.
  - o Paint dormer windows black to match new windows
- Porch Materials, Wood sub-construction covered with painted wood materials.
  - Painted white wood columns
    - Columns to match dormer columns
  - Black rod iron railings
  - Wood stained floor
  - o Wood painted Soffit and facia
  - o Shingles to match existing roofing materials
  - Porch skirt to be painted wood lattice
- Wood siding will match existing to be painted white in color.
  - Washing and painting existing wood siding
  - Everything added will match existing materials
  - o New kitchen bump out will be covered with like siding
  - o All crown and soffit will be painted white wood to match existing
- Rubber roof on flat
  - o This needs to be patched to match existing
- Foundation work
  - o Masonry will be repaired where needed with materials on site.
  - Filling in basement windows with split faced block to match as close as we can get.
- In fill door on south-east side of the house.
  - The door will get removed along with the porch and be patched in with matching materials.
- Exterior doors
  - Front door will be a natural wood door (attached)
- Garage
  - o Both Garage doors will be replaced with new doors (Attached)
  - o Man door to be replaced with new door (Attached)
  - All siding will be cleaned and painted
  - New shingles n roof to match house (Existing)
- Widen sidewalk landing in front of porch. (Refer to Plot map)