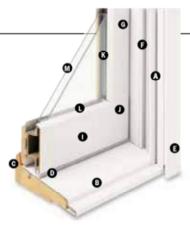

### FEATURES

#### FRAME

A Fibrex<sup>®</sup> material exterior protects the frame - beautifully. Best of all, it's low maintenance and never needs painting.

B For exceptional long-lasting\* performance, sill members are constructed with a wood core and a Fibrex material exterior.

O Natural wood stops are available in pine, maple, oak and prefinished white. Wood jamb liners add beauty and authenticity to the window interior.

 Multiple weatherstrip systems help provide a barrier against wind, rain and dust. The combination of spring-tension vinyl, rigid vinyl and flexible bulb weatherstrip is efficient and effective.

#### SASH

G Balancers in the sash enable contractors to screw through the jamb during installation without interfering with the window's operation.

#### Wood Jamb Liner

B Natural wood sash interior with classic chamfer detailing. Available in pine, maple, oak or prefinished white.

Low-maintenance sash exterior provides long-lasting' protection and performance. Sash exteriors on most units include Fibrex material.

#### GLASS

🚯 In addition to stainless steel glass spacers, black or white a lass spacers are now available to allow the spacer to blend in with the unit color.

Silicone bed glazing provides superior weathertightness and durability.

#### HARDWARE

Standard lock and keeper design provides an easy tilt-to-clean feature integrated into the lock.