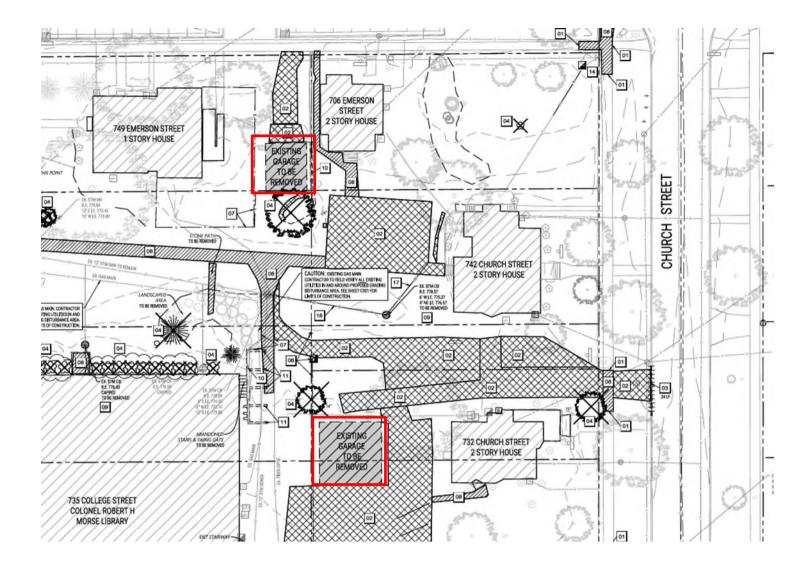

#### **Request Overview/Background Information:**

CCI on behalf of Beloit College Park LLC, has submitted an application for a Certificate of Appropriateness (COA) to renovate the exterior of the residential structure and detached garage located at 721 Park Avenue. This property is located in the College Park Historic District. Section 32.06 of the Historic Preservation Ordinance grants the Landmarks Commission the authority to issue a COA prior to the alteration of structures within a Historic District.