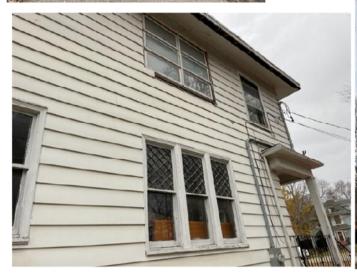

#### **Key Issues:**

- The applicant scope of work includes:
- Addition of a covered front porch
  - o Installation of black iron railings
  - Porch posts to mimic the architectural feature of attic windows
  - Soffit, facia, and shingles to match existing structure
- Repair and paint of existing wood siding
- addition to the north side of the house to close in access.
- Masonry and filling in the basement windows
- In fill door on south-east and match existing exterior

New exterior doors

- New concrete sidewalk
- Detached garage
  - o Replace garage doors
  - Replace man door
  - Wood siding will be repaired and replaced
- Replacement of windows with black aluminum windows
  - reglazing the attic windows and diamond shaped windows on the north side.
- Alteration of window locations (see attached renderings)