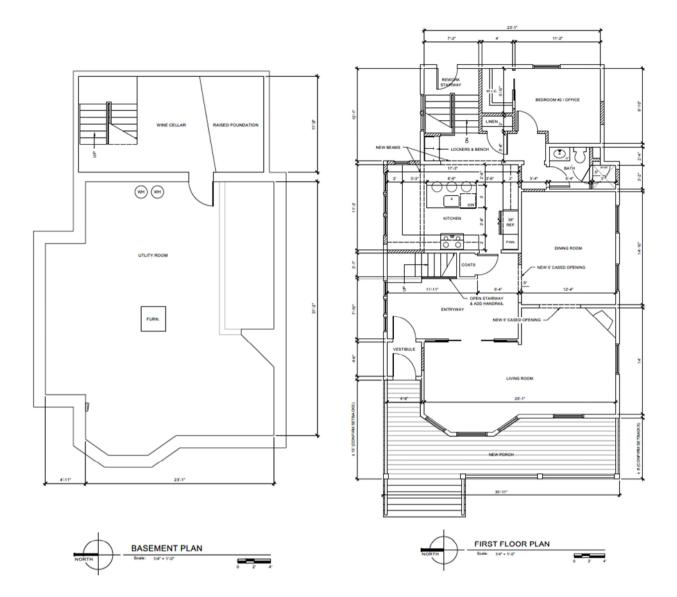

#### **Key Issues:**

- The applicant scope of work includes:
- Addition of a covered front porch
  - o Installation of black iron railings
  - Porch posts to mimic the architectural feature of attic windows
  - Soffit, facia, and shingles to match existing structure
- Repair and paint of existing wood siding
- addition to the north side of the house to close in access.
- Masonry and filling in the basement windows
- In fill door on south-east and match existing exterior

New exterior doors

- New concrete sidewalk
- Detached garage
  - o Replace garage doors
  - Replace man door
  - Wood siding will be repaired and replaced
- Replacement of windows with black aluminum windows
  - reglazing the attic windows and diamond shaped windows on the north side.
- Alteration of window locations (see attached renderings)

03 EAST ELEVATION

BELOIT MILWAUKEE AREA

COA Material list 721 Park ave

- Windows will be replaced with Black aluminum clad replacement windows (attached)
  - Second story north window on west side of the house will be moved to match the south window off the corner.
  - o Paint dormer windows black to match new windows
- Porch Materials, Wood sub-construction covered with painted wood materials.
  - Painted white wood columns
    - Columns to match dormer columns
  - Black rod iron railings
  - Wood stained floor
  - o Wood painted Soffit and facia
  - o Shingles to match existing roofing materials
  - Porch skirt to be painted wood lattice
- Wood siding will match existing to be painted white in color.
  - Washing and painting existing wood siding
  - Everything added will match existing materials
  - o New kitchen bump out will be covered with like siding
  - o All crown and soffit will be painted white wood to match existing
- Rubber roof on flat
  - o This needs to be patched to match existing
- Foundation work
  - o Masonry will be repaired where needed with materials on site.
  - Filling in basement windows with split faced block to match as close as we can get.
- In fill door on south-east side of the house.
  - The door will get removed along with the porch and be patched in with matching materials.
- Exterior doors
  - Front door will be a natural wood door (attached)
- Garage
  - o Both Garage doors will be replaced with new doors (Attached)
  - o Man door to be replaced with new door (Attached)
  - All siding will be cleaned and painted
  - New shingles n roof to match house (Existing)
- Widen sidewalk landing in front of porch. (Refer to Plot map)