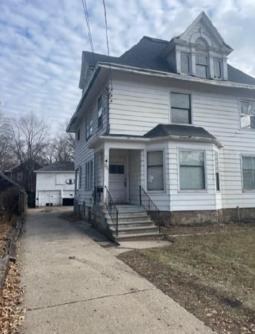

## Infill Access Point

#### **Key Issues:**

- The applicant scope of work includes:
- Addition of a covered front porch
  - o Installation of black iron railings
  - Porch posts to mimic the architectural feature of attic windows
  - Soffit, facia, and shingles to match existing structure
- Repair and paint of existing wood siding
- addition to the north side of the house to close in access.
- Masonry and filling in the basement windows
- In fill door on south-east and match existing exterior