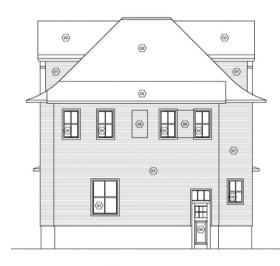

## Infill Access Point

03 EAST ELEVATION

BELOIT MILWAUKEE AREA

COA Material list 721 Park ave

- Windows will be replaced with Black aluminum clad replacement windows (attached)
  - Second story north window on west side of the house will be moved to match the south window off the corner.
  - o Paint dormer windows black to match new windows
- Porch Materials, Wood sub-construction covered with painted wood materials.
  - Painted white wood columns
    - Columns to match dormer columns
  - Black rod iron railings
  - Wood stained floor
  - o Wood painted Soffit and facia
  - o Shingles to match existing roofing materials
  - Porch skirt to be painted wood lattice
- Wood siding will match existing to be painted white in color.
  - Washing and painting existing wood siding
  - Everything added will match existing materials
  - o New kitchen bump out will be covered with like siding
  - o All crown and soffit will be painted white wood to match existing
- Rubber roof on flat
  - o This needs to be patched to match existing
- Foundation work
  - o Masonry will be repaired where needed with materials on site.
  - Filling in basement windows with split faced block to match as close as we can get.
- In fill door on south-east side of the house.
  - The door will get removed along with the porch and be patched in with matching materials.
- Exterior doors
  - Front door will be a natural wood door (attached)
- Garage
  - o Both Garage doors will be replaced with new doors (Attached)
  - o Man door to be replaced with new door (Attached)
  - All siding will be cleaned and painted
  - New shingles n roof to match house (Existing)
- Widen sidewalk landing in front of porch. (Refer to Plot map)