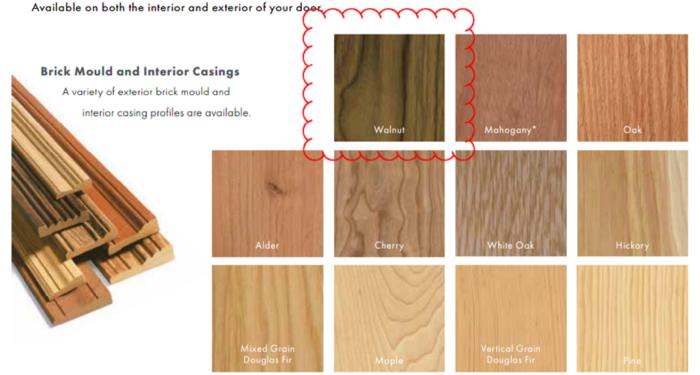

## INTERIOR AND EXTERIOR WOOD SPECIES

Select from an expansive array of the finest grades of wood species to add warmth and beauty to your home's entranceway.

\*Actual wood species is either Sapele or Sipo, both non-endangered species grown in Africa, with color and characteristics similar to Central American mahoganies. Naturally occurring variations in grain, color and texture of wood makes each window or door one of a kind.