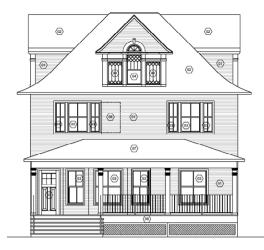

# **Location Map**

721 Park prior to aluminum siding removal

# Garage in it's current state

Planning for New doors (Garage and man doors) Wash and repaint whole structure New shingles to match house

01 WEST ELEVATION (A111) 1/4" = 1'.0" 02 SOUTH ELEVATION A111 14" = 1"4"

03 EAST ELEVATION

BELOIT MILWAUKEE AREA

COA Material list 721 Park ave

- Windows will be replaced with Black aluminum clad replacement windows (attached)
  - Second story north window on west side of the house will be moved to match the south window off the corner.
  - o Paint dormer windows black to match new windows
- Porch Materials, Wood sub-construction covered with painted wood materials.
  - Painted white wood columns
    - Columns to match dormer columns
  - Black rod iron railings
  - Wood stained floor
  - o Wood painted Soffit and facia
  - o Shingles to match existing roofing materials
  - Porch skirt to be painted wood lattice
- Wood siding will match existing to be painted white in color.
  - Washing and painting existing wood siding
  - Everything added will match existing materials
  - o New kitchen bump out will be covered with like siding
  - o All crown and soffit will be painted white wood to match existing
- Rubber roof on flat
  - o This needs to be patched to match existing
- Foundation work
  - o Masonry will be repaired where needed with materials on site.
  - Filling in basement windows with split faced block to match as close as we can get.
- In fill door on south-east side of the house.
  - The door will get removed along with the porch and be patched in with matching materials.
- Exterior doors
  - Front door will be a natural wood door (attached)
- Garage
  - o Both Garage doors will be replaced with new doors (Attached)
  - o Man door to be replaced with new door (Attached)
  - All siding will be cleaned and painted
  - New shingles n roof to match house (Existing)
- Widen sidewalk landing in front of porch. (Refer to Plot map)