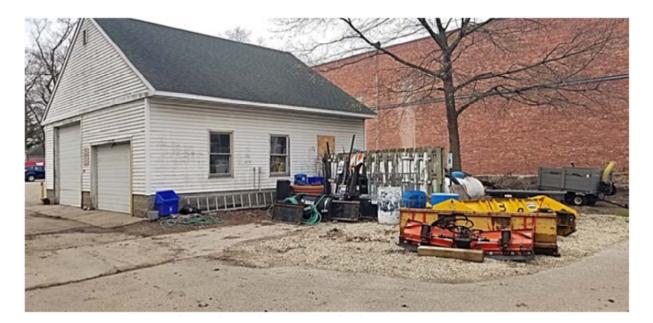

# Garage in it's current state

Planning for New doors (Garage and man doors) Wash and repaint whole structure New shingles to match house

01 WEST ELEVATION (A111) 1/4" = 1'.0" 02 SOUTH ELEVATION A111 14" = 1"4"