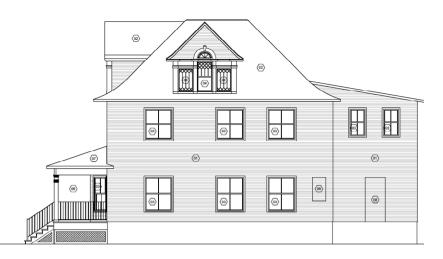

# Garage in it's current state

Planning for New doors (Garage and man doors) Wash and repaint whole structure New shingles to match house

01 WEST ELEVATION (A111) 1/4" = 1'.0" 02 SOUTH ELEVATION A111 14" = 1"4"

03 EAST ELEVATION

BELOIT MILWAUKEE AREA

COA Material list 721 Park ave

- Windows will be replaced with Black aluminum clad replacement windows (attached)
  - Second story north window on west side of the house will be moved to match the south window off the corner.
  - o Paint dormer windows black to match new windows
- Porch Materials, Wood sub-construction covered with painted wood materials.
  - Painted white wood columns
    - Columns to match dormer columns
  - Black rod iron railings
  - Wood stained floor
  - o Wood painted Soffit and facia
  - o Shingles to match existing roofing materials
  - Porch skirt to be painted wood lattice
- Wood siding will match existing to be painted white in color.
  - Washing and painting existing wood siding
  - Everything added will match existing materials
  - o New kitchen bump out will be covered with like siding
  - o All crown and soffit will be painted white wood to match existing
- Rubber roof on flat
  - o This needs to be patched to match existing
- Foundation work
  - o Masonry will be repaired where needed with materials on site.
  - Filling in basement windows with split faced block to match as close as we can get.
- In fill door on south-east side of the house.
  - The door will get removed along with the porch and be patched in with matching materials.
- Exterior doors
  - Front door will be a natural wood door (attached)
- Garage
  - o Both Garage doors will be replaced with new doors (Attached)
  - o Man door to be replaced with new door (Attached)
  - All siding will be cleaned and painted
  - New shingles n roof to match house (Existing)
- Widen sidewalk landing in front of porch. (Refer to Plot map)