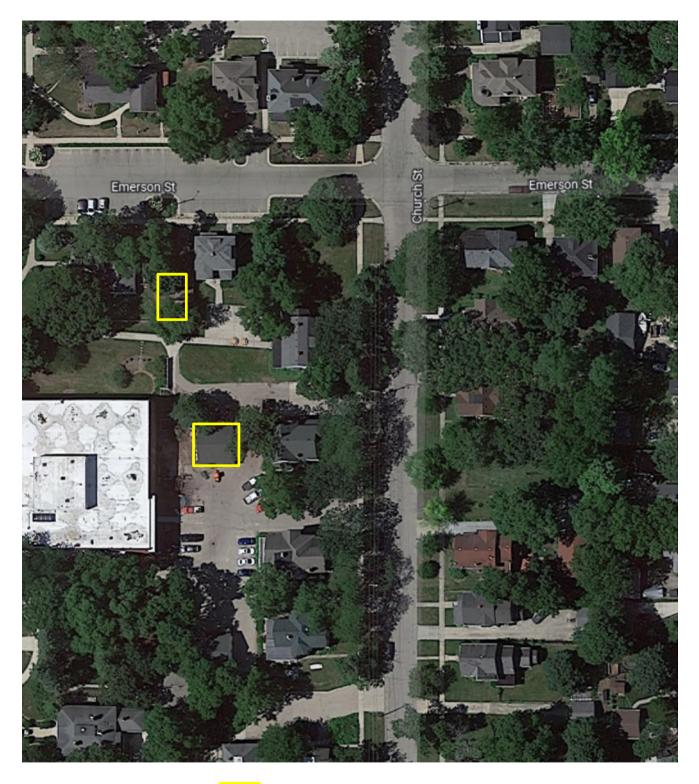

proval</u> of a Certificate of Appropriateness to application to remove the detached garages at 732 Church Street and 749 College Street., based on the standards and criteria contained in the Historic Preservation Ordinance, subject to the following conditions:

- 1. All portions of the structure, including the foundation and all miscellaneous debris, shall be removed from the premises with the footprint restored to grass or paved surface by December 31, 2024.
- 2. Any changes or additions to this COA must be reviewed and approved by staff prior to the start of any work.
- 3. The applicant's contractor shall obtain a Demolition Permit from the City prior to beginning work.

Attachments: Map, Photos, Removal Plan, Application, Intensive Survey Form, and COA Checklist.

## **Location Map**





Accessory Structure

## 749 College Street Detached Garage



## 732 Church Street Detached Garage





## **CITY of BELOIT**

PLANNING AND BUILDING SERVICES DIVISION

100 State Street, Beloit, WI 53511 Phone: (608) 364-6700 Fax: (608) 364-6609

#### **CERTIFICATE of APPROPRIATENESS APPLICATION**

| Please Type or Print)   |                             | File Number:     |        |
|-------------------------|-----------------------------|------------------|--------|
| l. Address of property  | : 721 Emerson & 732 Church  | n St.            |        |
| 2. Parcel #:1367004     | 5, 13670050, 13670035       |                  |        |
| . Owner of record: B    | eloit College, Lori Rhead   | Phone: (608)36   | 3-2000 |
| 700 College St., Belo   |                             |