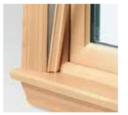

## WOODWRIGHT<sup>®</sup> DOUBLE-HUNG INSERT WINDOWS

#### FRAME

A Fibrex<sup>®</sup> material exterior protects the frame - beautifully. Best of all, it's low maintenance and never needs painting.

B For exceptional long-lasting\* performance, sill members are constructed with a wood core and a Fibrex material exterior.

O Natural wood stops are available in pine, maple, oak and prefinished white. Wood jamb liners add beauty and authenticity to the window interior.

 Multiple weatherstrip systems help provide a barrier against wind, rain and dust. The combination of spring-tension vinyl, rigid vinyl and flexible bulb weatherstrip is efficient and effective.

Exterior stop covers are specially designed to allow easy application of high-quality sealant.

3 1/4\* (83) "pocket window" jamb depth allows convenient replacement without disturbing interior window trim for most double-hung replacement situations.