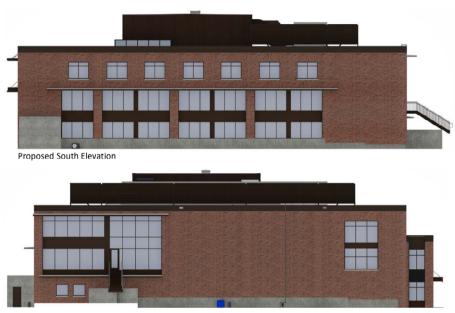

## REPORT TO THE BELOIT LANDMARKS COMMISSION

| Meeting Date: March 21, 2023         | Agenda Item: 5. a                                            | File Number: COA-2023-02  |
|--------------------------------------|--------------------------------------------------------------|---------------------------|
| Applicant: CCI                       | Owner: Beloit College Park LLC                               | Location: 721 Park Avenue |
| Existing Zoning: R-1B, Single-Family | <b>Existing Land Use:</b> Vacant Single-<br>Family Residence | Parcel Size: 0.19 Acre    |

#### **Request Overview/Background Information:**

CCI on behalf of Beloit College Park LLC, has submitted an application for a Certificate of Appropriateness (COA) to renovate the exterior of the residential structure and detached garage located at 721 Park Avenue. This property is located in the College Park Historic District. Section 32.06 of the Historic Preservation Ordinance grants the Landmarks Commission the authority to issue a COA prior to the alteration of structures within a Historic District.

#### **Key Issues:**

- The applicant scope of work includes:
- Addition of a covered front porch
  - o Installation of black iron railings
  - Porch posts to mimic the architectural feature of attic windows
  - Soffit, facia, and shingles to match existing structure
- Repair and paint of existing wood siding
- addition to the north side of the house to close in access.
- Masonry and filling in the basement windows
- In fill door on south-east and match existing exterior

New exterior doors

- New concrete sidewalk
- Detached garage
  - o Replace garage doors
  - Replace man door
  - Wood siding will be repaired and replaced
- Replacement of windows with black aluminum windows
  - reglazing the attic windows and diamond shaped windows on the north side.
- Alteration of window locations (see attached renderings)

- •
- The applicant has been staff approved for roof repairs to the house and garage.
- The Beloit Intensive survey stated the structure at 721 Park Avenue is a Two-story plus attic late picturesque Queen Anne residence. It is not historically or architecturally significant but contributes to the College Park Historic District. A copy of the Intensive Survey Form is attached to this report.
- Section 32.06(5) of the Historic Preservation Ordinance includes general review criteria to be used when evaluating COA applications. The COA checklist is attached.
- Section 32.06(5) of the Historic Preservation Ordinance establishes Specific Review Criteria:
  - (1) Architectural Details: Architectural details, including materials, colors and textures, should be treated so as to make a landmark compatible with the original architectural style or character of the landmark in the historic district.

The applicant is altering the existing structure but preserving the unique characteristics of the attic windows and siding. The proposed projects incorporate architectural details and materials that complement the original design. The appearance of the property will be enhanced and have a presence on Park Avenue.