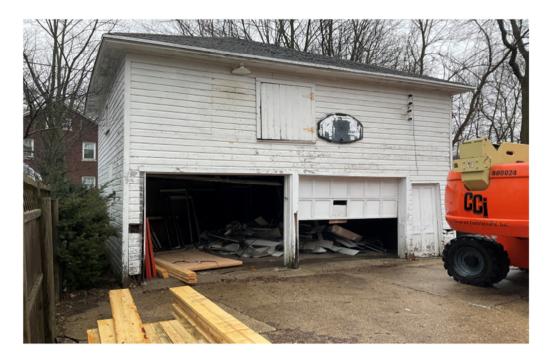

# **Location Map**

721 Park prior to aluminum siding removal

## Infill Access Point

# Garage in it's current state

Planning for New doors (Garage and man doors) Wash and repaint whole structure New shingles to match house

01 WEST ELEVATION (A111) 1/4" = 1'.0" 02 SOUTH ELEVATION A111 14" = 1"4"

03 EAST ELEVATION

BELOIT MILWAUKEE AREA

COA Material list 721 Park ave

- Windows will be replaced with Black aluminum clad replacement windows (attached)
  - Second story north window on west side of the house will be moved to match the south window off the corner.
  - o Paint dormer windows black to match new windows
- Porch Materials, Wood sub-construction covered with painted wood materials.
  - Painted white wood columns
    - Columns to match dormer columns
  - Black rod iron railings
  - Wood stained floor
  - o Wood painted Soffit and facia
  - o Shingles to match existing roofing materials
  - Porch skirt to be painted wood lattice
- Wood siding will match existing to be painted white in color.
  - Washing and painting existing wood siding
  - Everything added will match existing materials
  - o New kitchen bump out will be covered with like siding
  - o All crown and soffit will be painted white wood to match existing
- Rubber roof on flat
  - o This needs to be patched to match existing
- Foundation work
  - o Masonry will be repaired where needed with materials on site.
  - Filling in basement windows with split faced block to match as close as we can get.
- In fill door on south-east side of the house.
  - The door will get removed along with the porch and be patched in with matching materials.
- Exterior doors
  - Front door will be a natural wood door (attached)
- Garage
  - o Both Garage doors will be replaced with new doors (Attached)
  - o Man door to be replaced with new door (Attached)
  - All siding will be cleaned and painted
  - New shingles n roof to match house (Existing)
- Widen sidewalk landing in front of porch. (Refer to Plot map)