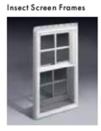

## INSECT SCREENS

Choose full insect screen or half insect screen. Half insect screen (shown above) allows ventilation without affecting the view through the upper sash. Frames are available in colors to match product exteriors.

#### TruScene<sup>®</sup> Insect Screens

Andersen TruScene insect screens let in over 25% more fresh air and provide 50% greater clarity than conventional Andersen insect screens, all while keeping out unwanted small insects.

#### Conventional Insect Screens

Conventional insect screens have charcoal powder-coated aluminum screen mesh.