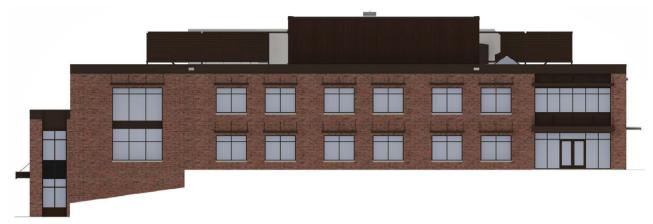

## REPORT TO THE BELOIT LANDMARKS COMMISSION

| Meeting Date: March 21, 2023         | Agenda Item: 5. a                                            | File Number: COA-2023-02  |
|--------------------------------------|--------------------------------------------------------------|---------------------------|
| Applicant: CCI                       | Owner: Beloit College Park LLC                               | Location: 721 Park Avenue |
| Existing Zoning: R-1B, Single-Family | <b>Existing Land Use:</b> Vacant Single-<br>Family Residence | Parcel Size: 0.19 Acre    |

#### **Request Overview/Background Information:**

CCI on behalf of Beloit College Park LLC, has submitted an application for a Certificate of Appropriateness (COA) to renovate the exterior of the residential structure and detached garage located at 721 Park Avenue. This property is located in the College Park Historic District. Section 32.06 of the Historic Preservation Ordinance grants the Landmarks Commission the authority to issue a COA prior to the alteration of structures within a Historic District.

#### **Key Issues:**

- The applicant scope of work includes:
- Addition of a covered front porch
  - o Installation of black iron railings
  - Porch posts to mimic the architectural feature of attic windows
  - Soffit, facia, and shingles to match existing structure
- Repair and paint of existing wood siding
- addition to the north side of the house to close in access.
- Masonry and filling in the basement windows
- In fill door on south-east and match existing exterior

New exterior doors

- New concrete sidewalk
- Detached garage
  - o Replace garage doors
  - Replace man door
  - Wood siding will be repaired and replaced
- Replacement of windows with black aluminum windows
  - reglazing the attic windows and diamond shaped windows on the north side.
- Alteration of window locations (see attached renderings)

- •
- The applicant has been staff approved for roof repairs to the house and garage.
- The Beloit Intensive survey stated the structure at 721 Park Avenue is a Two-story plus attic late picturesque Queen Anne residence. It is not historically or architecturally significant but contributes to the College Park Historic District. A copy of the Intensive Survey Form is attached to this report.
- Section 32.06(5) of the Historic Preservation Ordinance includes general review criteria to be used when evaluating COA applications. The COA checklist is attached.
- Section 32.06(5) of the Historic Preservation Ordinance establishes Specific Review Criteria:
  - (1) Architectural Details: Architectural details, including materials, colors and textures, should be treated so as to make a landmark compatible with the original architectural style or character of the landmark in the historic district.

The applicant is altering the existing structure but preserving the unique characteristics of the attic windows and siding. The proposed projects incorporate architectural details and materials that complement the original design. The appearance of the property will be enhanced and have a presence on Park Avenue.