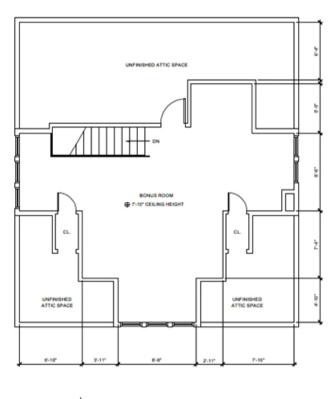

## Infill Access Point

# Garage in it's current state

Planning for New doors (Garage and man doors) Wash and repaint whole structure New shingles to match house

01 WEST ELEVATION (A111) 1/4" = 1'.0" 02 SOUTH ELEVATION A111 14" = 1"4"

03 EAST ELEVATION

BELOIT MILWAUKEE AREA

COA Material list 721 Park ave

- Windows will be replaced with Black aluminum clad replacement windows (attached)
  - Second story north window on west side of the house will be moved to match the south window off the corner.
  - o Paint dormer windows black to match new windows
- Porch Materials, Wood sub-construction covered with painted wood materials.
  - Painted white wood columns
    - Columns to match dormer columns
  - Black rod iron railings
  - Wood stained floor
  - o Wood painted Soffit and facia
  - o Shingles to match existing roofing materials
  - Porch skirt to be painted wood lattice
- Wood siding will match existing to be painted white in color.
  - Washing and painting existing wood siding
  - Everything added will match existing materials
  - o New kitchen bump out will be covered with like siding
  - o All crown and soffit will be painted white wood to match existing
- Rubber roof on flat
  - o This needs to be patched to match existing
- Foundation work
  - o Masonry will be repaired where needed with materials on site.
  - Filling in basement windows with split faced block to match as close as we can get.
- In fill door on south-east side of the house.
  - The door will get removed along with the porch and be patched in with matching materials.
- Exterior doors
  - Front door will be a natural wood door (attached)
- Garage
  - o Both Garage doors will be replaced with new doors (Attached)
  - o Man door to be replaced with new door (Attached)
  - All siding will be cleaned and painted
  - New shingles n roof to match house (Existing)
- Widen sidewalk landing in front of porch. (Refer to Plot map)