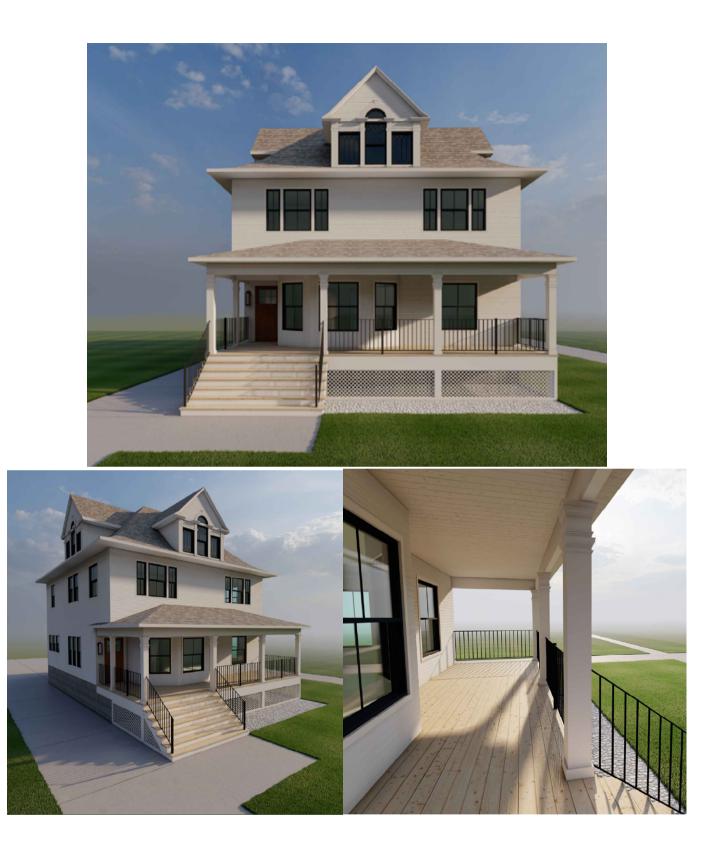

#### **Key Issues:**

- The applicant scope of work includes:
- Addition of a covered front porch
  - o Installation of black iron railings
  - Porch posts to mimic the architectural feature of attic windows
  - Soffit, facia, and shingles to match existing structure
- Repair and paint of existing wood siding
- addition to the north side of the house to close in access.
- Masonry and filling in the basement windows
- In fill door on south-east and match existing exterior

New exterior doors

- New concrete sidewalk
- Detached garage
  - o Replace garage doors
  - Replace man door
  - Wood siding will be repaired and replaced
- Replacement of windows with black aluminum windows
  - reglazing the attic windows and diamond shaped windows on the north side.
- Alteration of window locations (see attached renderings)

The applicant is altering the existing structure but preserving the unique characteristics of the attic windows and siding. The proposed projects incorporate architectural details and materials that complement the original design. The appearance of the property will be enhanced and have a presence on Park Avenue.