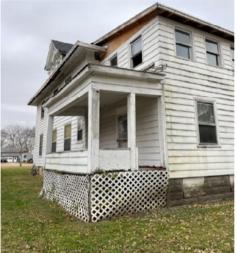

lding Services Division recommends <u>approval</u> of a COA to renovate the exterior of the residential structure and detached garage located at 721 Park Avenue, based on the standards and criteria contained in the Historic Preservation Ordinance and subject to the following conditions:

- 1. The applicant shall install the materials that have been reviewed & approved by the Landmarks Commission.
- 2. All work shall be done in a workman like manner and be consistent with the standards provided by the Secretary of the Interior by March 21, 2024.
- 3. Any changes or additions to this COA must be reviewed and approved by staff prior to the start of any work.
- 4. The applicant shall obtain all necessary building permits.

# **Location Map**









721 Park prior to aluminum siding removal









## Infill Access Point





# Garage in it's current state

Planning for New doors (Garage and man doors) Wash and repaint whole structure New shingles to match house









01 WEST ELEVATION (A111) 1/4" = 1'.0" 02 SOUTH ELEVATION A111 14" = 1"4"





03 EAST ELEVATION















BELOIT MILWAUKEE AREA

COA Material list 721 Park ave

- Windows will be replaced with Black aluminum clad replacement windows (attached)
  - Second story north window on west side of the house will be moved to match the south window off the corner.
  - o Paint dormer windows black to match new windows
- Porch Materials, Wood sub-construction covered with painted wood materials.
  - Painted white wood columns
    - Columns to match dormer columns
  - Black rod iron railings
  - Wood stained floor
  -