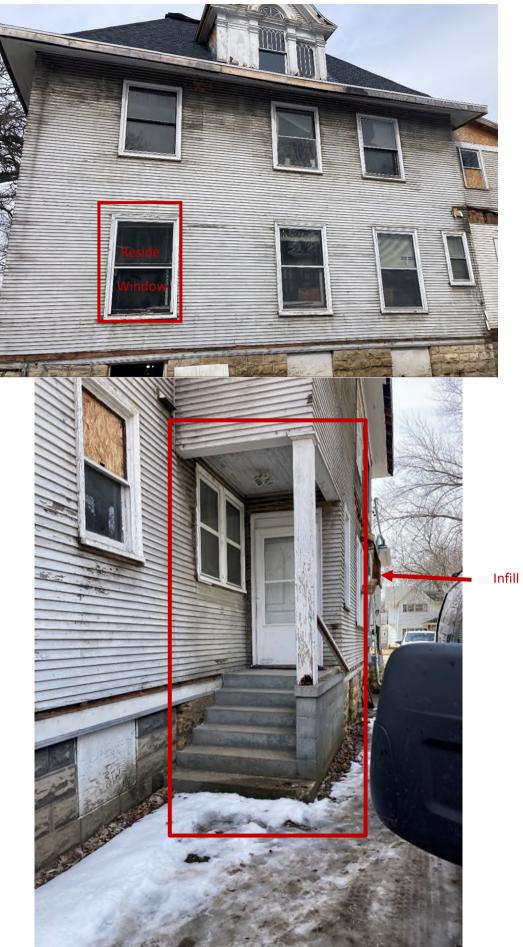

## Infill Access Point

03 EAST ELEVATION

BELOIT MILWAUKEE AREA

COA Material list 721 Park ave

- Windows will be replaced with Black aluminum clad replacement windows (attached)
  - Second story north window on west side of the house will be moved to match the south window off the corner.
  - o Paint dormer windows black to match new windows
- Porch Materials, Wood sub-construction covered with painted wood materials.
  - Painted white wood columns
    - Columns to match dormer columns
  - Black rod iron railings
  - Wood stained floor
  - o Wood painted Soffit and facia
  - o Shingles to match existing roofing materials
  - Porch skirt to be painted wood lattice
- Wood siding will match existing to be painted white in color.
  - Washing and painting existing wood siding
  - Everything added will match existing materials
  - o New kitchen bump out will be covered with like siding
  - o All crown and soffit will be painted white wood to match existing
- Rubber roof on flat
  - o This needs to be patched to match existing
- Foundation work
  - o Masonry will be repaired where needed with materials on site.
  - Filling in basement windows with split faced block to match as close as we can get.
- In fill door on south-east side of the house.
  - The door will get removed along with the porch and be patched in with matching materials.
- Exterior doors
  - Front door will be a natural wood door (attached)
- Garage
  - o Both Garage doors will be replaced with new doors (Attached)
  - o Man door to be replaced with new door (Attached)
  - All siding will be cleaned and painted
  - New shingles n roof to match house (Existing)
- Widen sidewalk landing in front of porch. (Refer to Plot map)