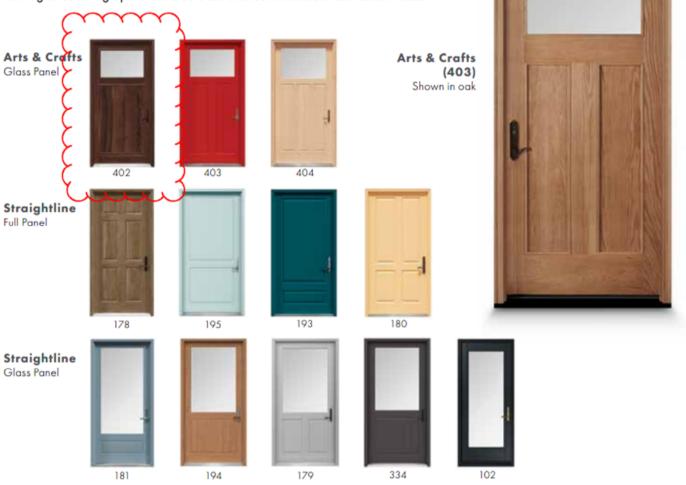

## ENTRY DOOR STYLES

All styles available with wood or clad exteriors, as single or double doors, and with inswing or outswing operation. Doors are offered in standard and custom sizes.

Gothic, Elliptical, Arch and Springline<sup>™</sup> door styles are also available. Visit andersenwindows.com/entrydoors or contact your Andersen supplier for more information.