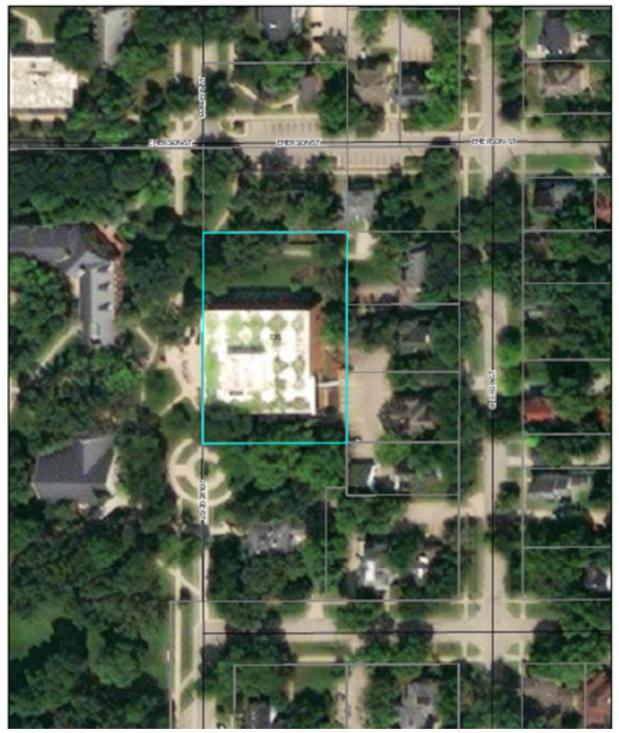

ificate of Appropriateness (COA) to renovate the institutional structure located at 735 College Street, based on the standards and criteria contained in the Historic Preservation Ordinance and subject to the following conditions:

- 1. The applicant shall install the materials that have been reviewed & approved by the Landmarks Commission.
- 2. All work shall be done in a workman like manner and be consistent with the standards provided by the Secretary of the Interior by December 31, 2024.
- 3. Any changes or additions to this COA must be reviewed and approved by staff prior to the start of any work.
- 4. The applicant shall obtain all necessary building permits.

Attachments: Extension, Map, Site Plans, Photographs, Application, Intensive Survey Form, and COA Checklist

## LOCATION MAP





Thursday, March 2, 2023

Ms. Hilary Rottmann, Planner II City of Beloit 100 State Street Beloit, WI 53511

Re: Beloit College COA for House Demolition Church and Emerson

Page 1 of 1

Dear Hilary:

We are requesting that the previous application for house demolitions on Emerson and Church St be withdrawn. Additionally, we request the COA for the Library Building Renovatin itself be extended to meet the current construction schedule for completion in December of 2024.

We offer the following reasons for this request.

1. The college has benefited from lots of conversations with neighbors and commission members. What we've heard expressed is that the community wants to know the college's long-term plans for the College Park Historic District.

2.As we have finalized the action steps in o