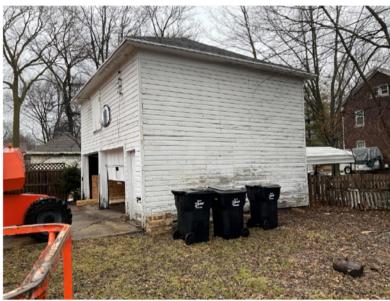

# Garage in it's current state

Planning for New doors (Garage and man doors) Wash and repaint whole structure New shingles to match house

01 WEST ELEVATION (A111) 1/4" = 1'.0" 02 SOUTH ELEVATION A111 14" = 1"4"

03 EAST ELEVATION

BELOIT MILWAUKEE AREA

COA Material list 721 Park ave

- Windows will be replaced with Black aluminum clad replacement windows (attached)
  - Second story north window on west side of the house will be moved to match the south window off the corner.
  - o Paint dormer windows black to match new windows
- Porch Materials, Wood sub-construction covered with painted wood materials.
  - Painted white wood columns
    - Columns to match dormer columns
  - Black rod iron railings
  - Wood stained floor
  - o Wood painted Soffit and facia
  - o Shingles to match existing roofing materials
  - Porch skirt to be painted wood lattice
- Wood siding will match existing to be painted white in color.
  - Washing and painting existing wood siding
  - Everything added will match existing materials
  - o New kitchen bump out will be covered with like siding
  - o All crown and soffit will be painted white wood to match existing
- Rubber roof on flat
  - o This needs to be patched to match existing
- Foundation work
  - o Masonry will be repaired where needed with materials on site.
  - Filling in basement windows with split faced block to match as close as we can get.
- In fill door on south-east side of the house.
  - The door will get removed along with the porch and be patched in with matching materials.
- Exterior doors
  - Front door will be a natural wood door (attached)
- Garage
  - o Both Garage doors will be replaced with new doors (Attached)
  - o Man door to be replaced with new door (Attached)
  - All siding will be cleaned and painted
  - New shingles n roof to match house (Existing)
- Widen sidewalk landing in front of porch. (Refer to Plot map)