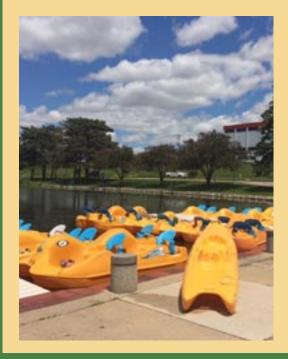

#### Lagoon

Paddle Boat Rental Parking available at the Rotary River Center, 1160 Riverside Drive

| Nature Trail, Unpaved Surface |              | ST      |
|-------------------------------|--------------|---------|
| Parking                       | BROAD ST O   |         |
| ffff 213                      | BROAD ST     | SHO     |
| CITY HALL                     | ST. PAUL AVE | 0       |
| POLICE                        |              |         |
| ST THE                        | COLBY ST     |         |
| ELVE T                        | 0            |         |
| DAVE 0                        |              |         |
|                               |              |         |
| 9                             |              |         |
| B                             | U.           | N       |
| X                             | A            | WAF     |
| S                             | 64           |         |
| HAW                           | E H          |         |
| CKHAW                         | ELER         | y -     |
| BLACKHAWK BLVD                | WHEELER AVE  | 0 200 4 |

### **Trail Features**

- Path follows the contour of the scenic Rock River
- Paved walking and biking path
- Paddle boats for rent at the Lagoon
- Playground area for kids