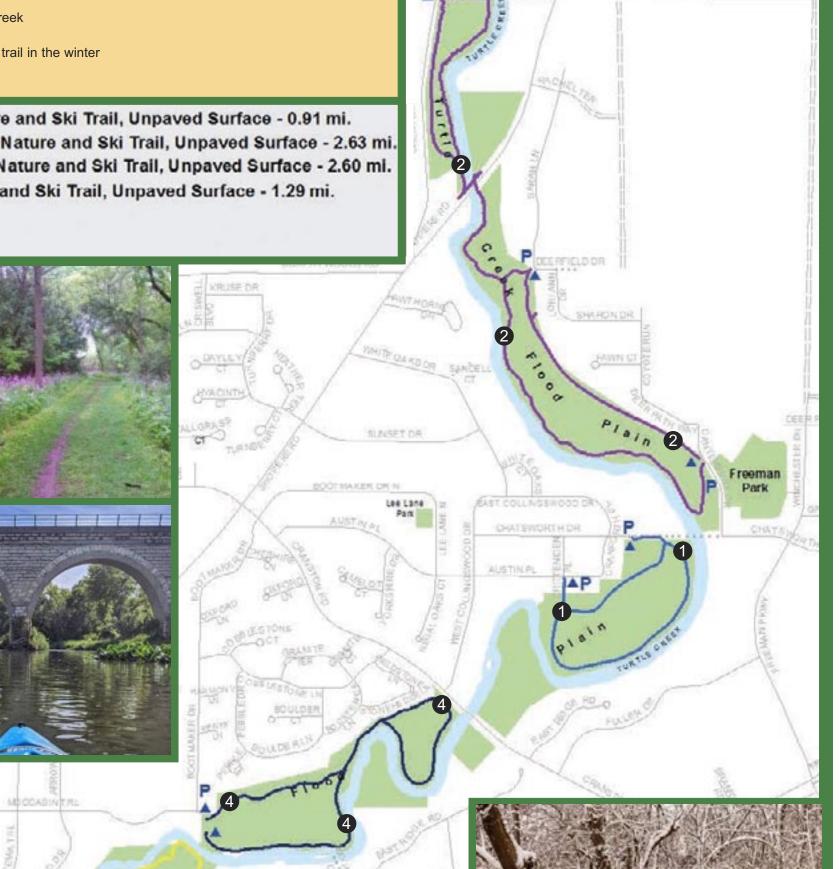

# **Turtle Creek Greenway Nature/Ski Trails**

### **Trail Heads**

- Deerfield Estates Trail
- (Canterbury Dr., Deerfield and Sarah Ln., Creek Rd. and W. Hart Rd.) Chatsworth Trail
- (Crittenden and Austin Pl., Chatsworth and E. Collingswood) Moccasin Trail
- (Moccasin Trail and Bootmaker)
- Milwaukee Road Trail (Across from 1930 Milwaukee Road)

### **Trail Features**

- All trails mirror the Turtle Creek
- Mowed walking trail
- Groomed cross country ski trail in the winter
- Abundant wildlife •

1 Chatsworth, Nature and Ski Trail, Unpaved Surface - 0.91 mi. 2 Deerfield Estates, Nature and Ski Trail, Unpaved Surface - 2.63 mi. Milwaukee Road, Nature and Ski Trail, Unpaved Surface - 2.60 mi. 3 Moccasin, Nature and Ski Trail, Unpaved Surface - 1.29 mi. (4)