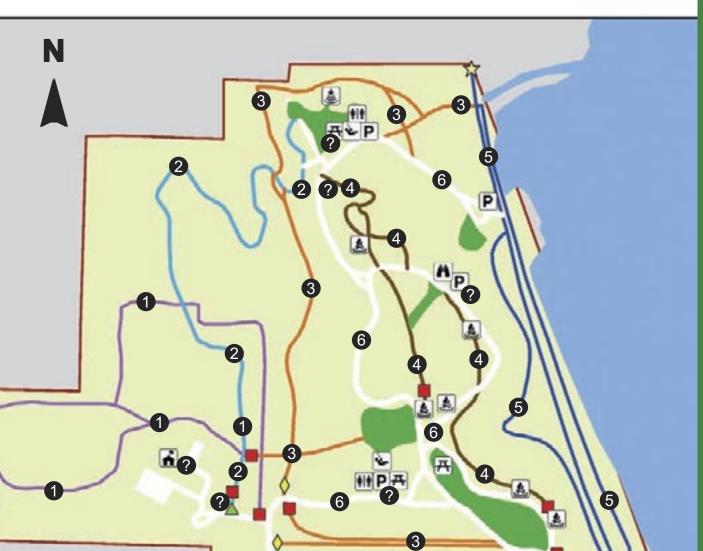

# **Big Hill Regional Park Nature/Ski Trails**

## 1101 Big Hill Rd. - Trail Features

- Abundant wildlife
- Scenic Overlook
  Restroom Facilities
- Mowed walking trail
   F
- Groomed ski trails
- Picnic Shelters

## Legend

- A Bike Path
- Hiking Trail
- Cross-Country Skiing Trail
- Park Entrance Gate
- Big Hill Center
- P Parking
- A Picnic
- ## Bathroom
- Playground
- A Historic Fireplace
- A Lookout
- Amphitheater
- Interpretive Signs
- Cabin