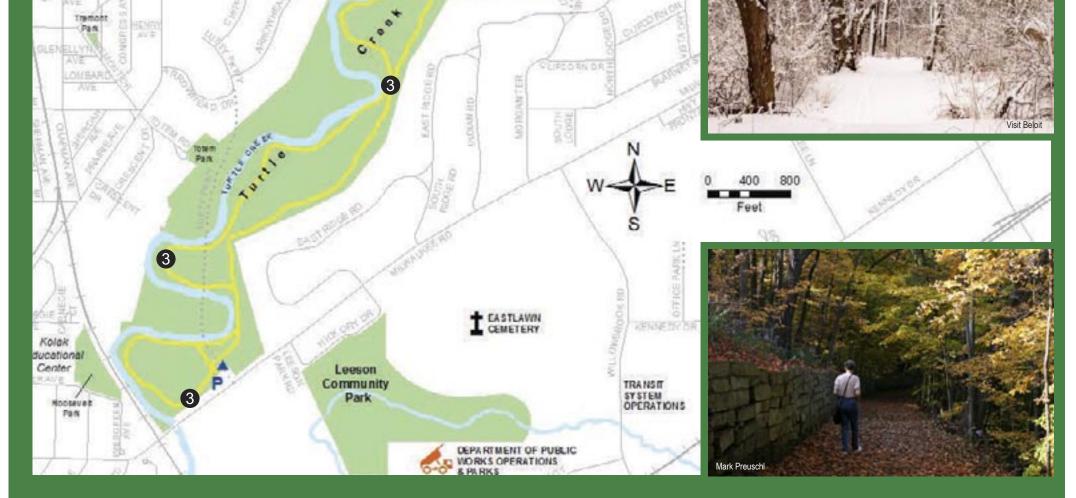

# **Turtle Creek Greenway Nature/Ski Trails**

### **Trail Heads**

- Deerfield Estates Trail
- (Canterbury Dr., Deerfield and Sarah Ln., Creek Rd. and W. Hart Rd.) Chatsworth Trail
- (Crittenden and Austin Pl., Chatsworth and E. Collingswood) Moccasin Trail
- (Moccasin Trail and Bootmaker)
- Milwaukee Road Trail (Across from 1930 Milwaukee Road)

### **Trail Features**

- All trails mirror the Turtle Creek
- Mowed walking trail
- Groomed cross country ski trail in the winter
- Abundant wildlife •

1 Chatsworth, Nature and Ski Trail, Unpaved Surface - 0.91 mi. 2 Deerfield Estates, Nature and Ski Trail, Unpaved Surface - 2.63 mi. Milwaukee Road, Nature and Ski Trail, Unpaved Surface - 2.60 mi. 3 Moccasin, Nature and Ski Trail, Unpaved Surface - 1.29 mi. (4)