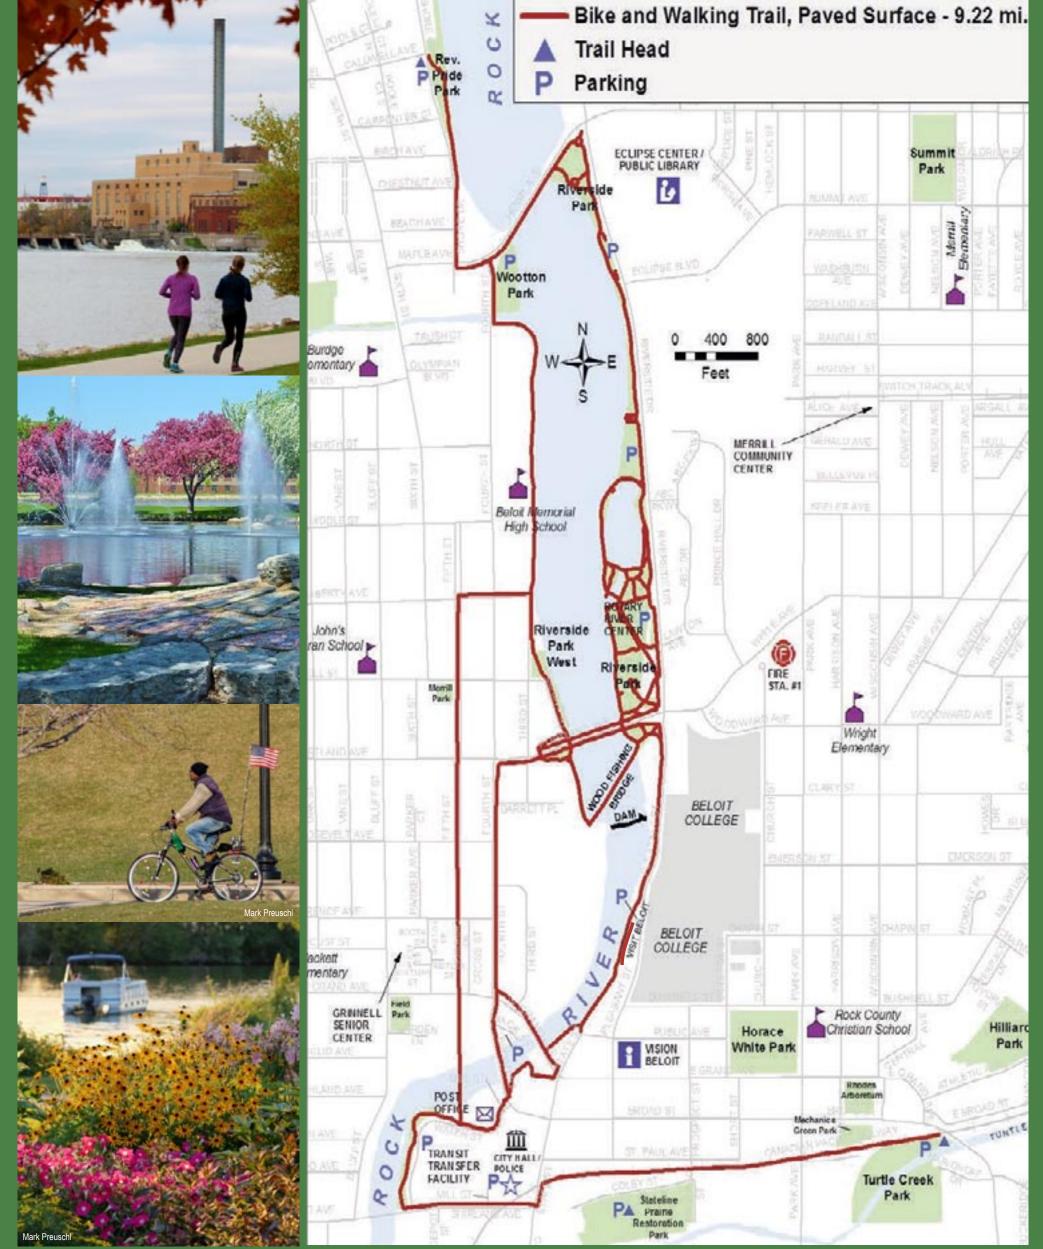

# **Riverside Corridor Bike/Walking Trail**

## 1160 Riverside Dr.

## **Trail Heads/Parking**

- Rotary River Center (1160 Riverside Dr.)
- Mid-Lawn Parking Lot (across from ABC Supply Headquarters)
- North Parking Lot (across from the Eclipse Center on Riverside Dr.)
- Pride Park (1765 Shore Drive)
- Visit Beloit (656 Pleasant Street)
- Iron Works South Parking Lot (Third St. and W. Grand Ave.)
- Along Water Street
- Turtle Park (1312 E. Grand Ave.)

### **Trail Features**

- Path follows the contour of the scenic Rock River
- Paved walking and biking path
- Paddle boats for rent at the Lagoon
- Playground area for kids