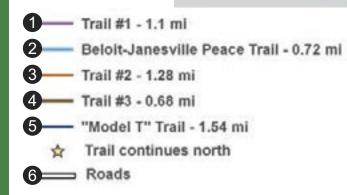

# **Big Hill Regional Park Nature/Ski Trails**

## 1101 Big Hill Rd. - Trail Features

- Abundant wildlife
- Scenic Overlook
  Restroom Facilities
- Mowed walking trail
   F
- Groomed ski trails
- Picnic Shelters

## Legend

- A Bike Path
- Hiking Trail
- Cross-Country Skiing Trail
- Park Entrance Gate
- Big Hill Center
- P Parking
- A Picnic
- ## Bathroom
- Playground
- A Historic Fireplace
- A Lookout
- Amphitheater
- Interpretive Signs
- Cabin