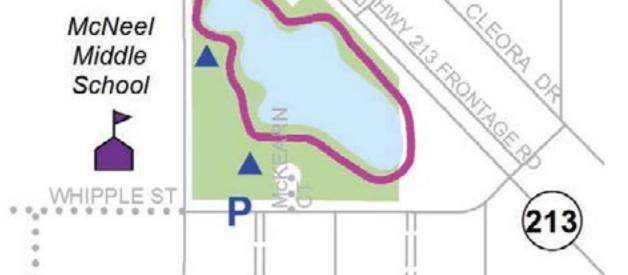

**Stateline Prairie Restoration Park Nature Trail** 

**Trail Features** 

**Harper's Prairie Nature Trail** 2201 Whipple St. (Parking also avail. along Frederick St.)

#### Trail Head

- On Frederick Street (Across from McNeel Middle School)
- **Trail Features**
- Mowed walking trail

Trail Heads/Parking

Trail follows the contour of the pond