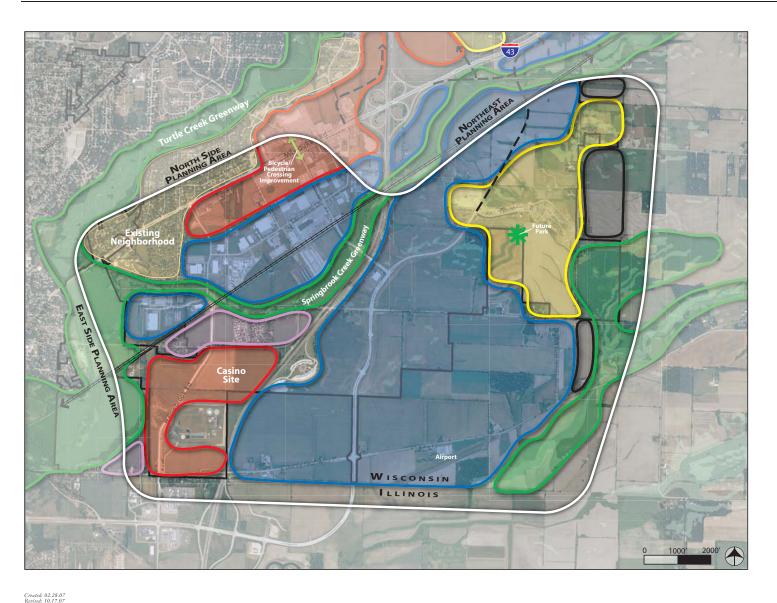

## Map 5a: MILWAUKEE ROAD/GATEWAY PLANNING AREA

/andewalle & Associates, Inc. ∋ 2007

## **Opportunities**

- Regional commercial focused near interchanges
- Continue development of the Gateway Business Park as premiere regional industrial location
- New housing in area creates workforce and live-work neighborhood
- Railfront sites reserved for future rail industries
- Springbrook Creek Greenway preservation provides character and attractive office sites
- Careful transitioning of land uses along Willowbrook Road

## **Conceptual Land Uses**

Note: This map is <u>not</u> a Detailed Future Land Use Map or Future Transportation Map for zoning and other decision making. The purpose of this map is to show conceptual future growth options and facilitate public discussion.