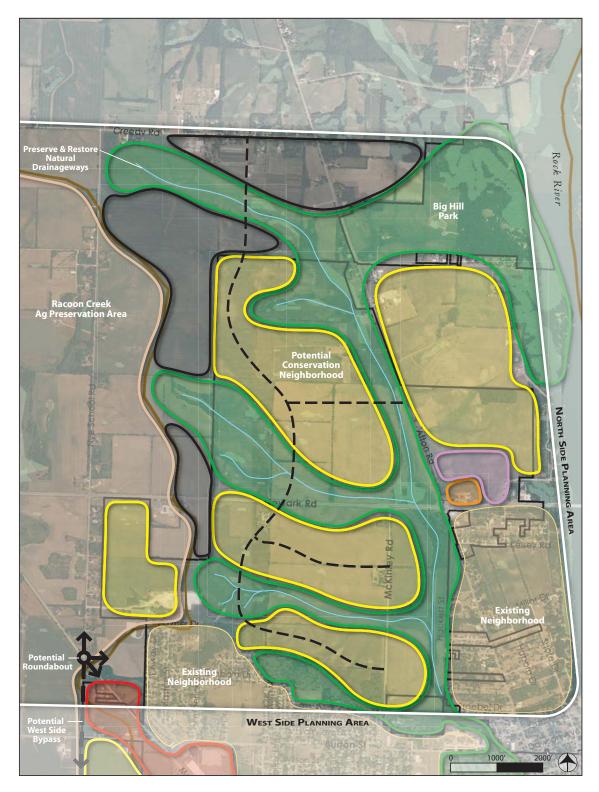

## Northwest Planning Area

## **Opportunities**

- Watershed and Big Hill Park form natural community boundaries
- Conservation neighborhood creates unique living environment focused on restoring and preserving environmental corridors
- Big Hill Park integrates with area through trails and green space connections
- Additional rooftops promote retail along Madison and Newark Roads

## **Conceptual Land Uses**

Community Commercial

Neighborhood Commercial

Employment (Industrial & Office)

Mixed-Use

Neighborhood (Mix of single-family, multi-family & neighborhood services)

Green Corridors

Long Range Urban Growth Area

←-→ Potential Future Roads

Watershed Boundaries