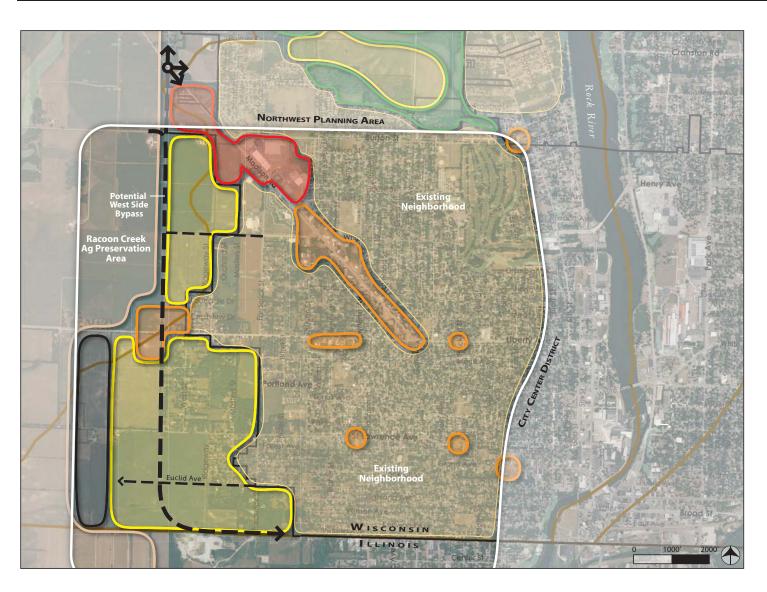

## WEST SIDE PLANNING AREA

## **Opportunities**

- Potential future bypass/new arterial redirects through traffic
- Bypass and watershed form natural long-term community boundary
- Focused mixed use and commercial development along Madison Road
- Neighborhood services at key intersections
- Revitalization of existing neighborhoods
- Sidewalks and lighting enhance pedestrian safety

## **Conceptual Land Uses**

Note: This map is <u>not</u> a Detailed Future Land Use Map or Future Transportation Map for zoning and other decision making. The purpose of this map is to show conceptual future growth options and facilitate public discussion.