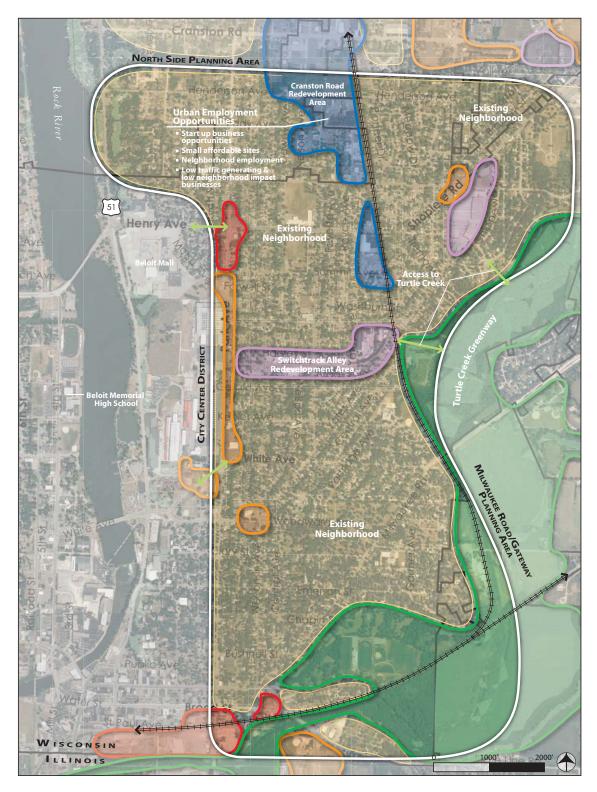

## Map 5f: EAST SIDE PLANNING AREA

## **Opportunities**

- Revitalization of existing neighborhoods
- Urban employment opportunities
- Mixed use redevelopment of K-Mart side and Switchtrack Alley
- Better Downtown-Interstate connections: unified signage, common landscaping, banners
- Better bike/pedestrian connections to Turtle Creek and the

## **Conceptual Land Uses**

Community Commercial **Neighborhood Commercial** 

Employment (Industrial & Office)

Mixed-Use

Neighborhood (Mix of single-family, multi-family & neighborhood services)

**Green Corridors** Long Range Urban Growth Area Potential Future Roads