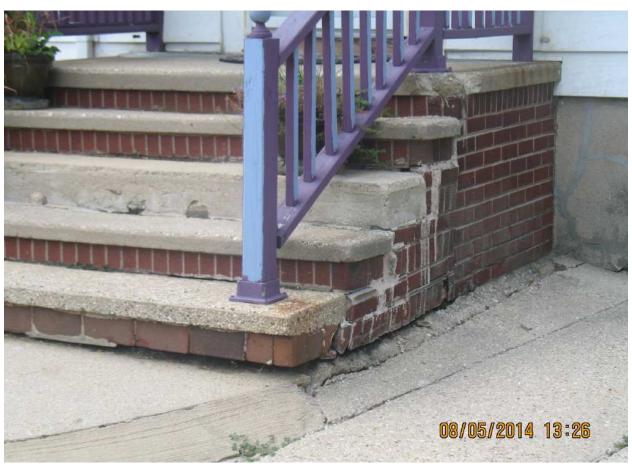

#### **Key Issues:**

- The applicant is proposing the replacement of the siding at the subject property. Vinyl siding has been proposed. There is wood siding under the existing siding. This will be retained.
- The applicant will also be completing repairs to the front porch. Repairs will be made to the brick as needed, and the wood railings will be replaced with the same design and materials. There are spindles missing from the north side of the porch. The applicant will be installing spindles as needed to balance the north and south side of the porch. The paint color will likely change after repairs are made. The homeowner has been asked to update the decorative brackets under the front overhang to match or complement the updated porch color.
- During the Beloit Intensive Survey, the property was classified as a contributing site to the Bluff Street Historic District. A copy of the Intensive Survey Form is attached to this report.
- Section 32.06(5) of the Historic Preservation Ordinance includes general review criteria to be used when evaluating COA applications. The attached COA Checklist evaluates this application against these criteria.
- Section 32.06(5) of the Historic Preservation Ordinance establishes Specific Review Criteria to be used in evaluating COA applications. The following criteria is relevant to this application: Architectural Details
  - The proposed design and materials are compatible with the original character of this historic property.
- The proposed site improvements satisfy the standards of Section 32.06(6)(c) of the Historic Preservation Ordinance.

- 1. All work shall be completed by December 1, 2014.
- 2. A Building Permit is required prior to beginning work on this project.
- 3. The original wood siding shall be retained under the proposed vinyl siding.
- 4. All materials and designs for the porch repairs shall match the existing porch.
- Any changes or additions to this Certificate of Appropriateness must be reviewed and approved by staff prior to the start of any work. Work done without prior approval will be subject to the issuance of correction orders or citations.