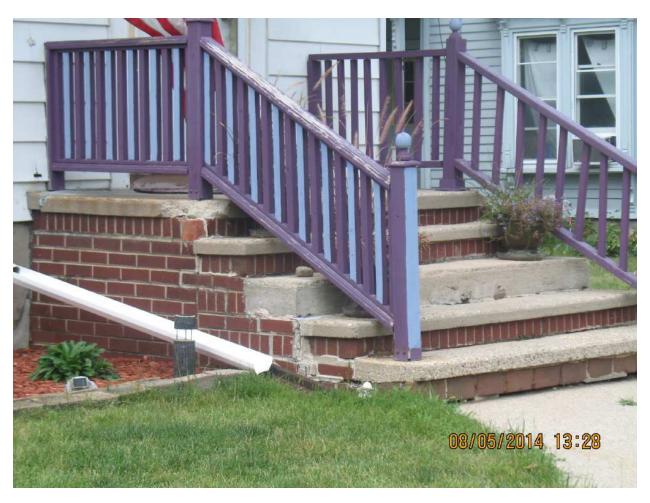

#### **Key Issues:**

- The applicant is proposing the replacement of the siding at the subject property. Vinyl siding has been proposed. There is wood siding under the existing siding. This will be retained.
- The applicant will also be completing repairs to the front porch. Repairs will be made to the brick as needed, and the wood railings will be replaced with the same design and materials. There are spindles missing from the north side of the porch. The applicant will be installing spindles as needed to balance the north and south side of the porch. The paint color will likely change after repairs are made. The homeowner has been asked to update the decorative brackets under the front overhang to match or complement the updated porch color.
- During the Beloit Intensive Survey, the property was classified as a contributing site to the Bluff Street Historic District. A copy of the Intensive Survey Form is attached to this report.
- Section 32.06(5) of the Historic Preservation Ordinance includes general review criteria to be used when evaluating COA applications. The attached COA Checklist evaluates this application against these criteria.
- Section 32.06(5) of the Historic Preservation Ordinance establishes Specific Review Criteria to be used in evaluating COA applications. The following criteria is relevant to this application: Architectural Details
  - The proposed design and materials are compatible with the original character of this historic property.
- The proposed site improvements satisfy the standards of Section 32.06(6)(c) of the Historic Preservation Ordinance.

- 1. All work shall be completed by December 1, 2014.
- 2. A Building Permit is required prior to beginning work on this project.
- 3. The original wood siding shall be retained under the proposed vinyl siding.
- 4. All materials and designs for the porch repairs shall match the existing porch.
- Any changes or additions to this Certificate of Appropriateness must be reviewed and approved by staff prior to the start of any work. Work done without prior approval will be subject to the issuance of correction orders or citations.