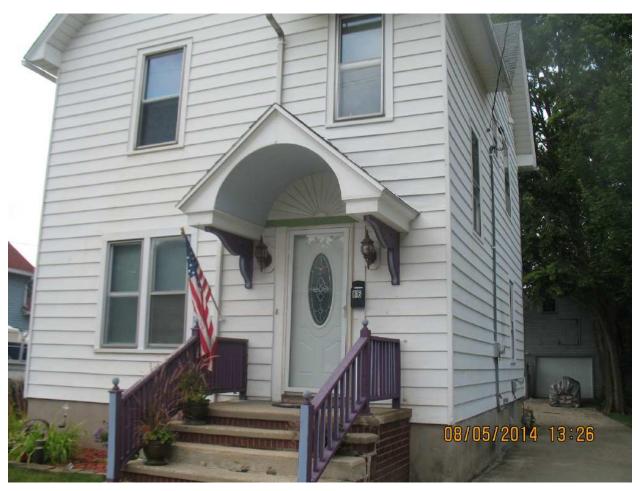

### Request Overview/Background Information:

Angela Stellings has submitted an application for a Certificate of Appropriateness (COA) for siding replacement and porch repairs for the property located at 816 Bluff Street. This property is in the Bluff Street Historic District. Section 32.06 of the Historic Preservation Ordinance grants the Landmarks Commission the authority to issue a Certificate of Appropriateness prior to the alteration of properties in historic districts.

#### **Key Issues:**

- The applicant is proposing the replacement of the siding at the subject property. Vinyl siding has been proposed. There is wood siding under the existing siding. This will be retained.
- The applicant will also be completing repairs to the front porch. Repairs will be made to the brick as needed, and the wood railings will be replaced with the same design and materials. There are spindles missing from the north side of the porch. The applicant will be installing spindles as needed to balance the north and south side of the porch. The paint color will likely change after repairs are made. The homeowner has been asked to update the decorative brackets under the front overhang to match or complement the updated porch color.
- During the Beloit Intensive Survey, the property was classified as a contributing site to the Bluff Street Historic District. A copy of the Intensive Survey Form is attached to this report.
- Section 32.06(5) of the Historic Preservation Ordinance includes general review criteria to be used when evaluating COA applications. The attached COA Checklist evaluates this application against these criteria.
- Section 32.06(5) of the Historic Preservation Ordinance establishes Specific Review Criteria to be used in evaluating COA applications. The following criteria is relevant to this application: Architectural Details
  - The proposed design and materials are compatible with the original character of this historic property.
- The proposed site improvements satisfy the standards of Section 32.06(6)(c) of the Historic Preservation Ordinance.

- 1. All work shall be completed by December 1, 2014.
- 2. A Building Permit is required prior to beginning work on this project.
- 3. The original wood siding shall be retained under the proposed vinyl siding.
- 4. All materials and designs for the porch repairs shall match the existing porch.
- Any changes or additions to this Certificate of Appropriateness must be reviewed and approved by staff prior to the start of any work. Work done without prior approval will be subject to the issuance of correction orders or citations.