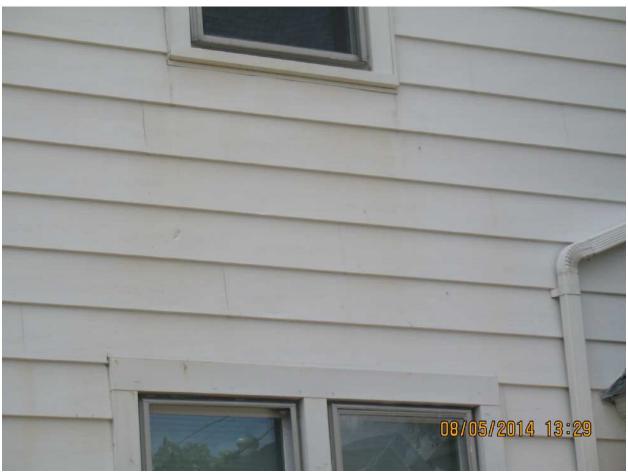

### Request Overview/Background Information:

Angela Stellings has submitted an application for a Certificate of Appropriateness (COA) for siding replacement and porch repairs for the property located at 816 Bluff Street. This property is in the Bluff Street Historic District. Section 32.06 of the Historic Preservation Ordinance grants the Landmarks Commission the authority to issue a Certificate of Appropriateness prior to the alteration of properties in historic districts.

#### **Key Issues:**

- The applicant is proposing the replacement of the siding at the subject property. Vinyl siding has been proposed. There is wood siding under the existing siding. This will be retained.
- The applicant will also be completing repairs to the front porch. Repairs will be made to the brick as needed, and the wood railings will be replaced with the same design and materials. There are spindles missing from the north side of the porch. The applicant will be installing spindles as needed to balance the north and south side of the porch. The paint color will likely change after repairs are made. The homeowner has been asked to update the decorative brackets under the front overhang to match or complement the updated porch color.
- During the Beloit Intensive Survey, the property was classified as a contributing site to the Bluff Street Historic District. A copy of the Intensive Survey Form is attached to this report.
- Section 32.06(5) of the Historic Preservation Ordinance includes general review criteria to be used when evaluating COA applications. The attached COA Checklist evaluates this application against these criteria.
- Section 32.06(5) of the Historic Preservation Ordinance establishes Specific Review Criteria to be used in evaluating COA applications. The following criteria is relevant to this application: Architectural Details
  - The proposed design and materials are compatible with the original character of this historic property.
- The proposed site improvements satisfy the standards of Section 32.06(6)(c) of the Historic Preservation Ordinance.

- 1. All work shall be completed by December 1, 2014.
- 2. A Building Permit is required prior to beginning work on this project.
- 3. The original wood siding shall be retained under the proposed vinyl siding.
- 4. All materials and designs for the porch repairs shall match the existing porch.
- Any changes or additions to this Certificate of Appropriateness must be reviewed and approved by staff prior to the start of any work. Work done without prior approval will be subject to the issuance of correction orders or citations.