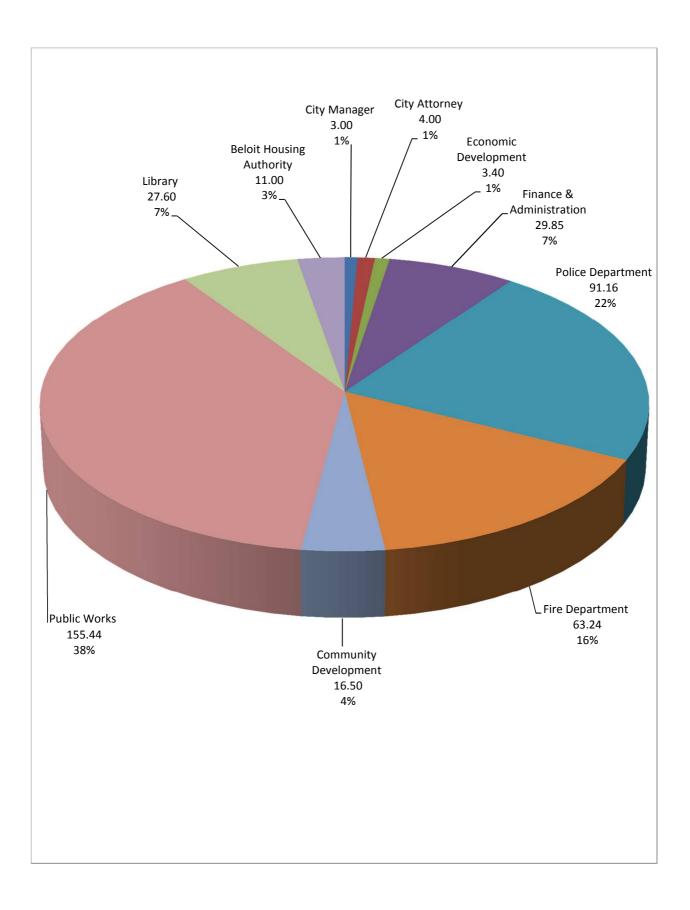

# 2015 City Of Beloit Staffing Plan



405.19 FTE

# City of Beloit Employment Trends (FTE's)



■ Full Time ■ Part Time & Casuals



| Department/Division                                | FY Adopted<br>2011 | FY Adopted<br>2012 | FY Adopted<br>2013 | FY Adopted<br>2014 | FY Adopted<br>2015 |
|----------------------------------------------------|--------------------|--------------------|--------------------|--------------------|--------------------|
| CITY MANAGER                                       | 1.00               | 1.00               | 1.00               | 1.00               | 1.00               |
| ASSISTANT TO CITY MANAGER                          | 1.00               | 1.00               | 1.00               | 1.00               | 1.00               |
| EXECUTIVE ADMINISTRATIVE ASSISTANT                 | 1.00