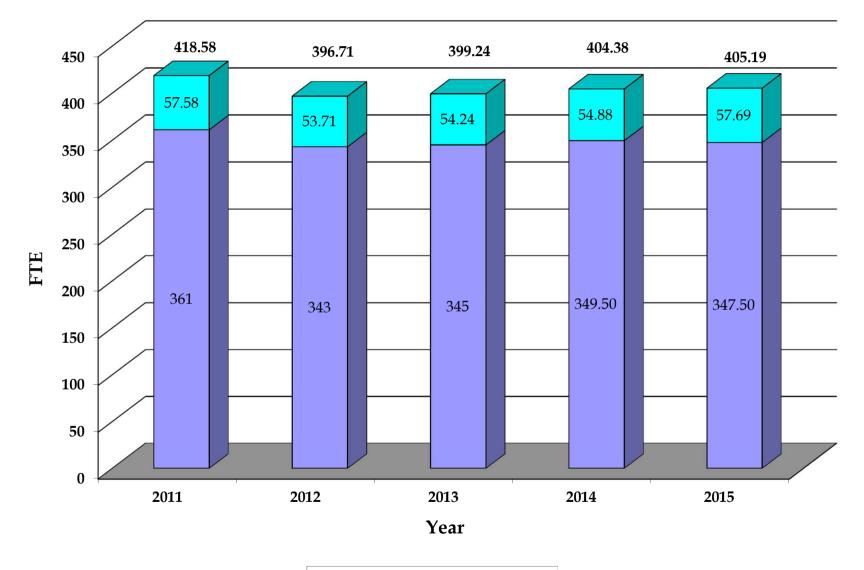

# 2015 City Of Beloit Staffing Plan



405.19 FTE

# City of Beloit Employment Trends (FTE's)



■ Full Time ■ Part Time & Casuals



| Department/Division                                | FY Adopted<br>2011 | FY Adopted<br>2012 | FY Adopted<br>2013 | FY Adopted<br>2014 | FY Adopted<br>2015 |
|----------------------------------------------------|--------------------|--------------------|--------------------|--------------------|--------------------|
| CITY MANAGER                                       | 1.00               | 1.00               | 1.00               | 1.00               | 1.00               |
| ASSISTANT TO CITY MANAGER                          | 1.00               | 1.00               | 1.00               | 1.00               | 1.00               |
| EXECUTIVE ADMINISTRATIVE ASSISTANT                 | 1.00               | 1.00               | 1.00               | 1.0