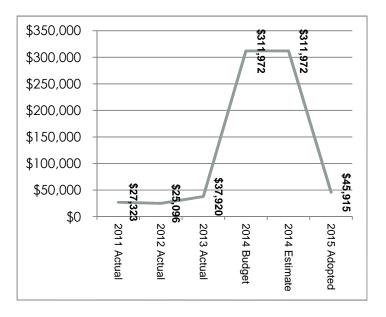

# 2015 BUDGET SUMMARY - REVENUE/EXPENDITURE BY CATEGORY

|                       | 2011<br>ACTUAL | 2012<br>ACTUAL | 2013<br>ACTUAL | 2014<br>BUDGET | 2014<br>ESTIMATE | 2015<br>ADOPTED | CHANGE      | PERCENT<br>CHANGE |
|-----------------------|----------------|----------------|----------------|----------------|------------------|-----------------|-------------|-------------------|
| <b>REVENUES:</b>      |                |                |                |                |                  |                 |             |                   |
| FINES/FORFEITURES     | (\$22,030)     | (\$13,846)     | (\$5,368)      | \$0            | \$0              | \$0             | \$0         | 0.00%             |
| INTERGOVT AIDS/GRANTS | (\$478,365)    | (\$272,296)    | (\$82,608)     | (\$1,014,010)  | (\$1,014,010)    | (\$98,160)      | \$915,850   | -90.32%           |
| CASH & PROPERTY INC.  | (\$871,531)    | (\$560,580)    | (\$148,530)    | (\$319,600)    | (\$319,600)      | (\$319,600)     | \$0         | 0.00%             |
| DEPARTMENTAL EARNINGS | (\$1,881,384)  | (\$1,617,762)  | (\$2,302,691)  | (\$2,764,502)  | (\$2,764,502)    | (\$2,901,815)   | (\$137,313) | 4.97%             |
| OTHER FINANCING SRCE  | (\$3,658,592)  | (\$3,825,653)  | (\$3,847,389)  | (\$4,640,853)  | (\$4,640,853)    | (\$4,675,742)   | (\$34,889)  | 0.75%             |
| TOTAL                 | (\$6,911,902)  | (\$6,290,137)  | (\$6,386,586)  | (\$8,738,965)  | (\$8,738,965)    | (\$7,995,317)   | \$743,648   | -8.51%            |
| EXPENDITURES:         |                |                |                |                |                  |                 |             |                   |
| CAPITAL IMPROVEMENTS  | \$2,656,525    | \$5,479,671    | \$4,286,261    | \$6,843,961    | \$6,843,961      | \$6,267,452     | (\$576,509) | -8.42%            |
| CIP ENGINEERING       | \$695,810      | \$574,055      | \$506,782      | \$582,840      | \$566,139        | \$529,000       | (\$53,840)  | -9.24%            |
| EQUIP REPLACEMENT     | \$1,764,941    | \$552,587      | \$598,661      | \$1,000,192    | \$894,000        | \$1,152,950     | \$152,758   | 15.27%            |
| COMP REPLACEMENT      | \$27,323       | \$25,096       | \$37,920       | \$311,972      | \$311,972        | \$45,915        | (\$266,057) | -85.28%           |
| TOTAL                 | \$5,144,599    | \$6,631,409    | \$5,429,624    | \$8,738,965    | \$8,616,072      | \$7,995,317     | (\$743,648) | -8.51%            |