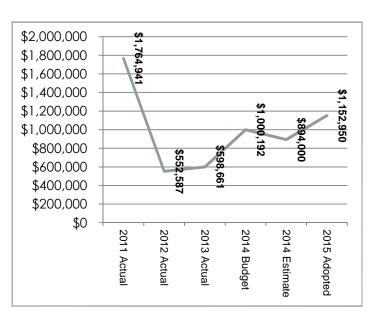

# 2015 BUDGET SUMMARY - REVENUE/EXPENDITURE BY CATEGORY

|                       | 2011<br>ACTUAL | 2012<br>ACTUAL | 2013<br>ACTUAL | 2014<br>BUDGET | 2014<br>ESTIMATE | 2015<br>ADOPTED | CHANGE      | PERCENT<br>CHANGE |
|-----------------------|----------------|----------------|----------------|----------------|------------------|-----------------|-------------|-------------------|
| <b>REVENUES:</b>      |                |                |                |                |                  |                 |             |                   |
| FINES/FORFEITURES     | (\$22,030)     | (\$13,846)     | (\$5,368)      | \$0            | \$0              | \$0             | \$0         | 0.00%             |
| INTERGOVT AIDS/GRANTS | (\$478,365)    | (\$272,296)    | (\$82,608)     | (\$1,014,010)  | (\$1,014,010)    | (\$98,160)      | \$915,850   | -90.32%           |
| CASH & PROPERTY INC.  | (\$871,531)    | (\$560,580)    | (\$148,530)    | (\$319,600)    | (\$319,600)      | (\$319,600)     | \$0         | 0.00%             |
| DEPARTMENTAL EARNINGS | (\$1,881,384)  | (\$1,617,762)  | (\$2,302,691)  | (\$2,764,502)  | (\$2,764,502)    | (\$2,901,815)   | (\$137,313) | 4.97%             |
| OTHER FINANCING SRCE  | (\$3,658,592)  | (\$3,825,653)  | (\$3,847,389)  | (\$4,640,853)  | (\$4,640,853)    | (\$4,675,742)   | (\$34,889)  | 0.75%             |
| TOTAL                 | (\$6,911,902)  | (\$6,290,137)  | (\$6,386,586)  | (\$8,738,965)  | (\$8,738,965)    | (\$7,995,317)   | \$743,648   | -8.51%            |
| EXPENDITURES:         |                |                |                |                |                  |                 |             |                   |
| CAPITAL IMPROVEMENTS  | \$2,656,525    | \$5,479,671    | \$4,286,261    | \$6,843,961    | \$6,843,961      | \$6,267,452     | (\$576,509) | -8.42%            |
| CIP ENGINEERING       | \$695,810      | \$574,055      | \$506,782      | \$582,840      | \$566,139        | \$529,000       | (\$53,840)  | -9.24%            |
| EQUIP REPLACEMENT     | \$1,764,941    | \$552,587      | \$598,661      | \$1,000,192    | \$894,000        | \$1,152,950     | \$152,758   | 15.27%            |
| COMP REPLACEMENT      | \$27,323       | \$25,096       | \$37,920       | \$311,972      | \$311,972        | \$45,915        | (\$266,057) | -85.28%           |
| TOTAL                 | \$5,144,599    | \$6,631,409    | \$5,429,624    | \$8,738,965    | \$8,616,072      | \$7,995,317     | (\$743,648) | -8.51%            |