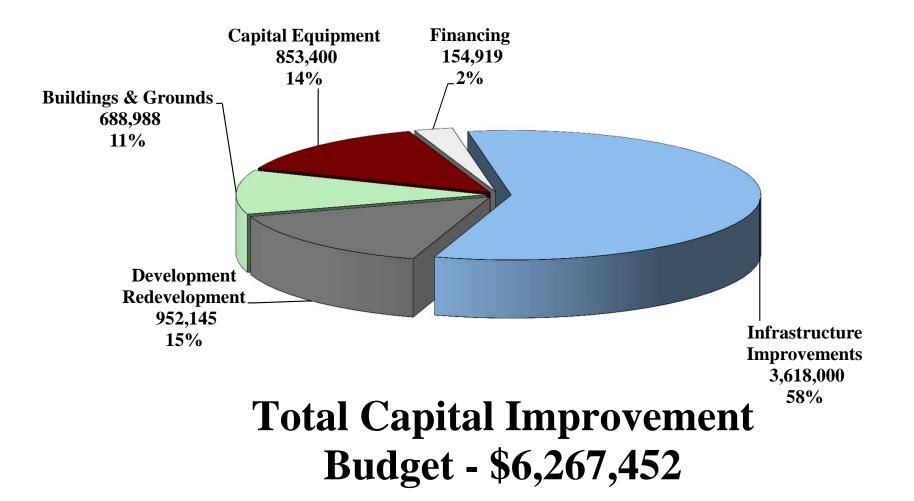

The 2015 Capital Improvement Budget totals \$6,267,452.

Please note, the following section provides a list of the 2015-2020 Capital Improvement Program and description of 2015's CIP projects.

# 2015 Capital Improvement Budget Uses of Funding