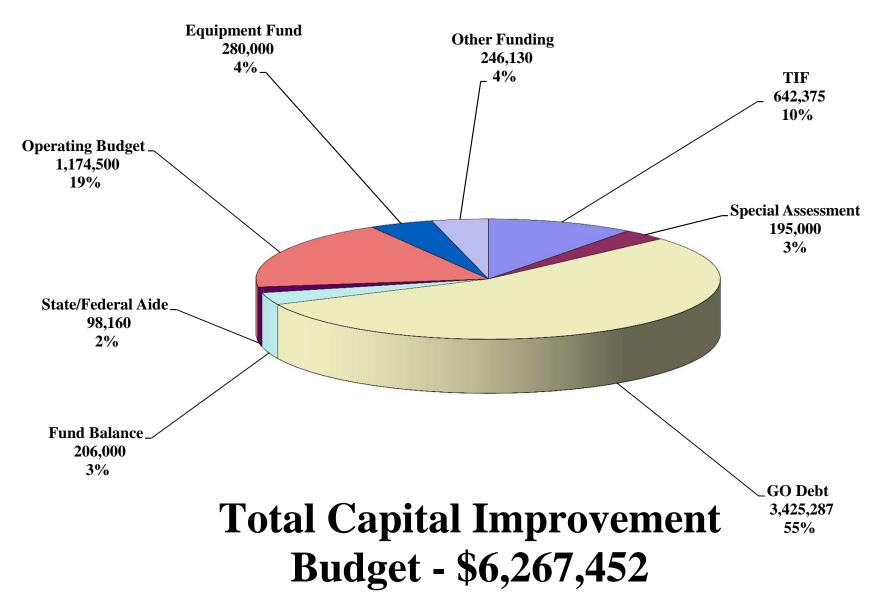

The 2015 Capital Improvement Budget totals \$6,267,452.

Please note, the following section provides a list of the 2015-2020 Capital Improvement Program and description of 2015's CIP projects.

# 2015 Capital Improvement Budget Funding Sources