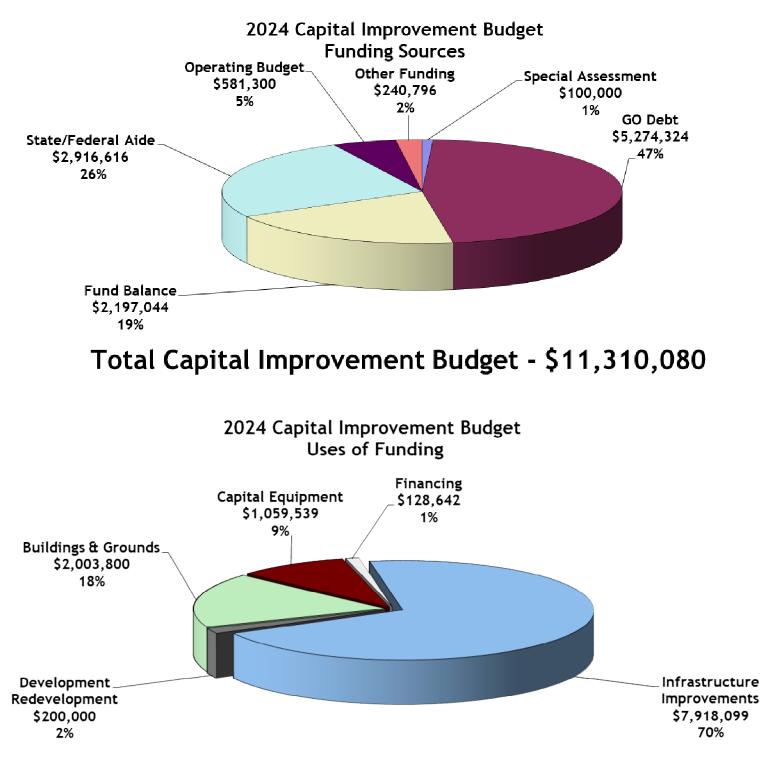

Next year's Capital Improvement Program (CIP) budget includes projects totaling \$11.3 million which is a \$17,152,928 or -60.26% decrease from 2023. Funding for the CIP projects consist of \$5.3 million in general obligation bonds/notes, \$2.2 of fund balance, \$2.9 million of State and Federal aids, and \$922,096 from special assessments, operating revenue and other funding sources. The projects include \$7.9 million in infrastructure improvements, \$1 million in capital equipment, \$200,000 in development/redevelopment, and \$2 million in buildings and grounds.

The six-year CIP includes projects totaling \$77 million covering the following types of improvements:

| Infrastructure Improvements | \$56,038,599 |
|-----------------------------|--------------|
| Development & Redevelopment | 5,675,000    |
| Buildings & Grounds         | 8,144,300    |
| Capital Equipment           | 6,203,909    |
| Financing of Issue          | 1,292,991    |
| Total                       | \$77,354,799 |

The following charts provide a view of the capital budget showing funding sources and uses.

Total Capital Improvement Budget - \$11,310,080