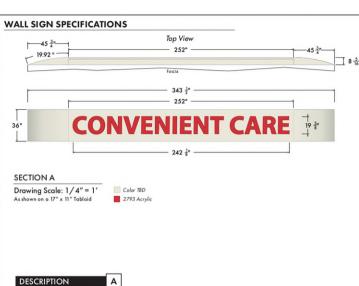

CABINET: SignComp Single Face Body (#2025), 1 1/2" Retainer (#2055), mounted to wall

FACE: Routed .090" aluminum, reverse stud welded for back-up plex construction, bonded to frame 3/16" translucent Red plex (2793), back-up plex construction

END PIECES: (2) Skin & bones construction, 1" aluminum angle skeleton, .063" aluminum skin

FINISHES: Interior of cabinet painted White to reflect light, exterior of cabinet and end pieces primed and painted to match wall color (TBD).

LIGHTING: Cabinet lit internally with GE Tetra Max 24v Red LED light modules

ELECTRICAL: 120 Volt, UL Listed & Labeled, 24v 100w GE Tetra Ti-10 power supplies remotely mounted inside of cabinet

Existing Elevation